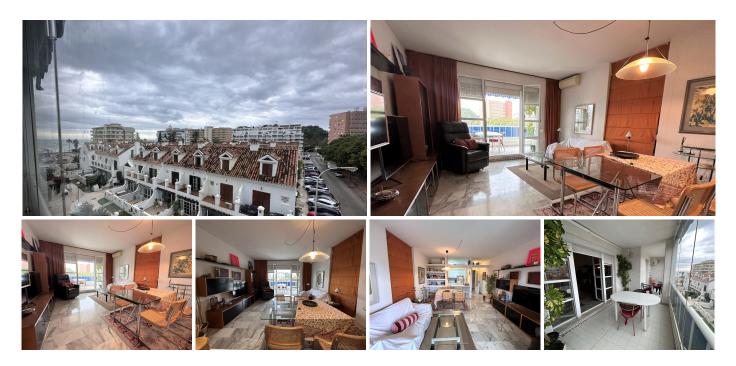

## R4874845

**•** Fuengirola

REF# R4874845 635.000 €

| BEDS | BATHS | BUILT  | TERRACE |
|------|-------|--------|---------|
| 3    | 2     | 100 m² | 35 m²   |

Discover your new home in the heart of Fuengirola, in the exclusive area of ??Sohail! This impressive 135 m<sup>2</sup> apartment offers you a luxury lifestyle in an urbanization with 24-hour security, video surveillance, swimming pool, gardens and large common areas. Enjoy a large living room, a separate kitchen, three large bedrooms and two bathrooms. The crown jewel is its spectacular extra terrace with sea views, perfect for relaxing or celebrating with friends and family. Don't worry about parking, as you have a parking space under the block. Built in 1986, this apartment on the 3rd floor is exterior and has access adapted for people with reduced mobility. Includes air conditioning for your comfort. Don't miss this unique opportunity to live in one of the best places in Fuengirola!