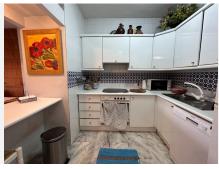

## R4874845

**•** Fuengirola

REF# R4874845 635.000 €

| BEDS | BATHS | BUILT  | TERRACE |
|------|-------|--------|---------|
| 3    | 2     | 100 m² | 35 m²   |

Discover your new home in the heart of Fuengirola, in the exclusive area of ??Sohail! This impressive 135 m<sup>2</sup> apartment offers you a luxury lifestyle in an urbanization with 24-hour security, video surveillance, swimming pool, gardens and large common areas. Enjoy a large living room, a separate kitchen, three large bedrooms and two bathrooms. The crown jewel is its spectacular extra terrace with sea views, perfect for relaxing or celebrating with friends and family. Don't worry about parking, as you have a parking space under the block. Built in 1986, this apartment on the 3rd floor is exterior and has access adapted for people with reduced mobility. Includes air conditioning for your comfort. Don't miss this unique opportunity to live in one of the best places in Fuengirola!