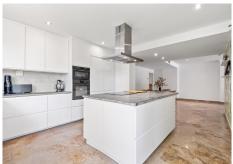

## R4954486

The Golden Mile

REF# R4954486 850.000 €

| BEDS | BATHS | BUILT  |
|------|-------|--------|
| 3    | 3.5   | 254 m² |

Nestled in the prestigious Las Cascadas community on the Marbella Golden Mile, this luxury ground-floor apartment offers an exceptional blend of comfort, elegance, and convenience. Boasting a generous built area of 254m², the property is thoughtfully designed to cater to the most discerning tastes. Its prime location ensures proximity to the sea and beach, making it an ideal choice for those seeking a refined coastal lifestyle. The apartment features three spacious bedrooms, each complemented by its own en-suite bathroom, alongside an additional guest toilet for convenience. The interiors are adorned with high-quality finishes, including marble floors and glass doors, which enhance the overall sense of sophistication. The living spaces are further enriched by a cosy fireplace, central heating, and air conditioning, ensuring year-round comfort. Modern conveniences such as fitted wardrobes, electric blinds, and fibre-optic internet connectivity add to the property's appeal. Outdoor living is equally impressive, with a private terrace that offers partial sea views, as well as stunning vistas of the surrounding mountains, gardens, and communal pool. The communal areas, including the pool and garden, are meticulously maintained, providing a serene environment for relaxation. The property also benefits from a communal garage and lift access, ensuring ease of movement and secure parking. This apartment is in good condition and perfectly suited for those who value luxury living in a tranquil yet accessible setting. Its combination of elegant design, modern