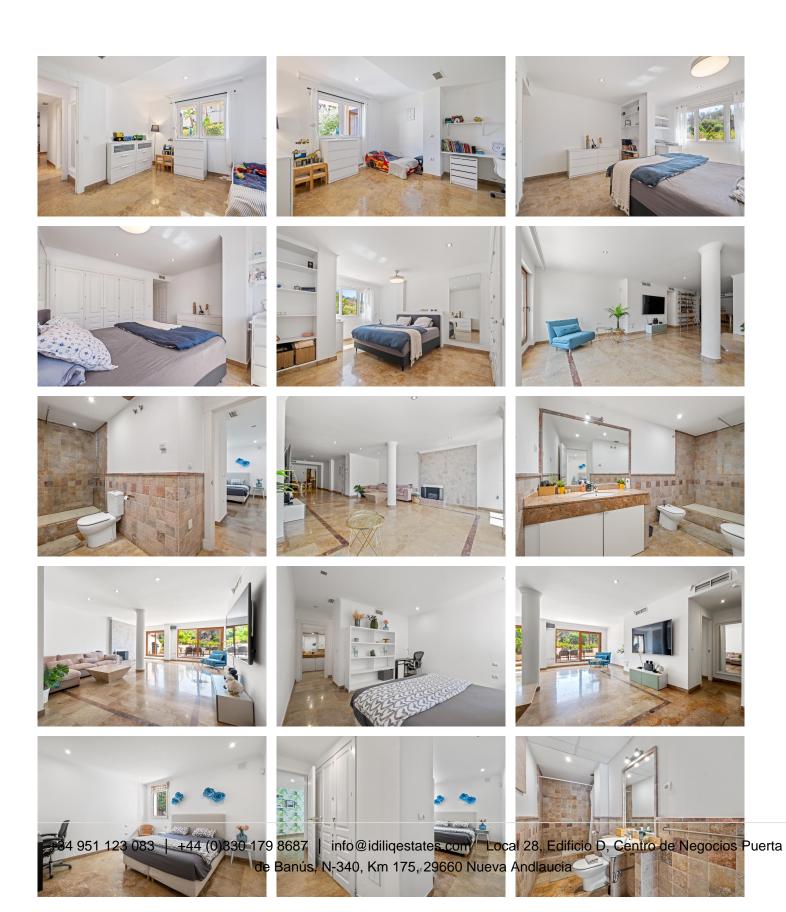

## R4954486

The Golden Mile

REF# R4954486 850.000 €

| BEDS | BATHS | BUILT  |
|------|-------|--------|
| 3    | 3.5   | 254 m² |

Nestled in the prestigious Las Cascadas community on the Marbella Golden Mile, this luxury ground-floor apartment offers an exceptional blend of comfort, elegance, and convenience. Boasting a generous built area of 254m², the property is thoughtfully designed to cater to the most discerning tastes. Its prime location ensures proximity to the sea and beach, making it an ideal choice for those seeking a refined coastal lifestyle. The apartment features three spacious bedrooms, each complemented by its own en-suite bathroom, alongside an additional guest toilet for convenience. The interiors are adorned with high-quality finishes, including marble floors and glass doors, which enhance the overall sense of sophistication. The living spaces are further enriched by a cosy fireplace, central heating, and air conditioning, ensuring year-round comfort. Modern conveniences such as fitted wardrobes, electric blinds, and fibre-optic internet connectivity add to the property's appeal. Outdoor living is equally impressive, with a private terrace that offers partial sea views, as well as stunning vistas of the surrounding mountains, gardens, and communal pool. The communal areas, including the pool and garden, are meticulously maintained, providing a serene environment for relaxation. The property also benefits from a communal garage and lift access, ensuring ease of movement and secure parking. This apartment is in good condition and perfectly suited for those who value luxury living in a tranquil yet accessible setting. Its combination of elegant design, modern