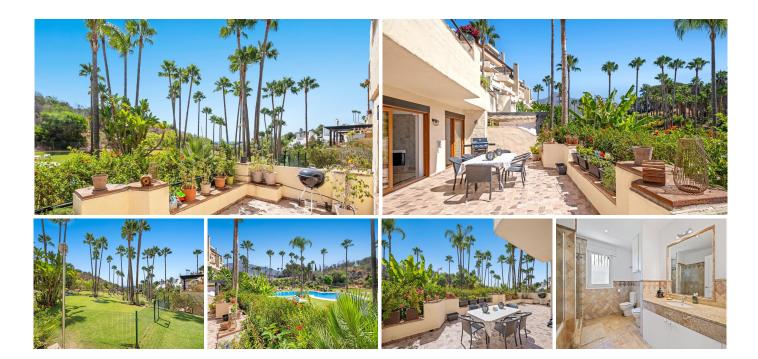

## R4954486

The Golden Mile

REF# R4954486 850.000 €

| BEDS | BATHS | BUILT  |
|------|-------|--------|
| 3    | 3.5   | 254 m² |

Nestled in the prestigious Las Cascadas community on the Marbella Golden Mile, this luxury ground-floor apartment offers an exceptional blend of comfort, elegance, and convenience. Boasting a generous built area of 254m², the property is thoughtfully designed to cater to the most discerning tastes. Its prime location ensures proximity to the sea and beach, making it an ideal choice for those seeking a refined coastal lifestyle. The apartment features three spacious bedrooms, each complemented by its own en-suite bathroom, alongside an additional guest toilet for convenience. The interiors are adorned with high-quality finishes, including marble floors and glass doors, which enhance the overall sense of sophistication. The living spaces are further enriched by a cosy fireplace, central heating, and air conditioning, ensuring year-round comfort. Modern conveniences such as fitted wardrobes, electric blinds, and fibre-optic internet connectivity add to the property's appeal. Outdoor living is equally impressive, with a private terrace that offers partial sea views, as well as stunning vistas of the surrounding mountains, gardens, and communal pool. The communal areas, including the pool and garden, are meticulously maintained, providing a serene environment for relaxation. The property also benefits from a communal garage and lift access, ensuring ease of movement and secure parking. This apartment is in good condition and perfectly suited for those who value luxury living in a tranquil yet accessible setting. Its combination of elegant design, modern