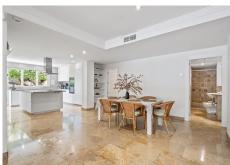

## R4954486

The Golden Mile

REF# R4954486 850.000 €

| BEDS | BATHS | BUILT  |
|------|-------|--------|
| 3    | 3.5   | 254 m² |

Nestled in the prestigious Las Cascadas community on the Marbella Golden Mile, this luxury ground-floor apartment offers an exceptional blend of comfort, elegance, and convenience. Boasting a generous built area of 254m², the property is thoughtfully designed to cater to the most discerning tastes. Its prime location ensures proximity to the sea and beach, making it an ideal choice for those seeking a refined coastal lifestyle. The apartment features three spacious bedrooms, each complemented by its own en-suite bathroom, alongside an additional guest toilet for convenience. The interiors are adorned with high-quality finishes, including marble floors and glass doors, which enhance the overall sense of sophistication. The living spaces are further enriched by a cosy fireplace, central heating, and air conditioning, ensuring year-round comfort. Modern conveniences such as fitted wardrobes, electric blinds, and fibre-optic internet connectivity add to the property's appeal. Outdoor living is equally impressive, with a private terrace that offers partial sea views, as well as stunning vistas of the surrounding mountains, gardens, and communal pool. The communal areas, including the pool and garden, are meticulously maintained, providing a serene environment for relaxation. The property also benefits from a communal garage and lift access, ensuring ease of movement and secure parking. This apartment is in good condition and perfectly suited for those who value luxury living in a tranquil yet accessible setting. Its combination of elegant design, modern