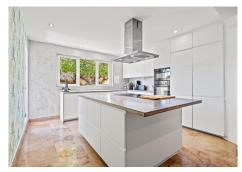

## R4954486

The Golden Mile

REF# R4954486 850.000 €

| BEDS | BATHS | BUILT  |
|------|-------|--------|
| 3    | 3.5   | 254 m² |

Nestled in the prestigious Las Cascadas community on the Marbella Golden Mile, this luxury ground-floor apartment offers an exceptional blend of comfort, elegance, and convenience. Boasting a generous built area of 254m², the property is thoughtfully designed to cater to the most discerning tastes. Its prime location ensures proximity to the sea and beach, making it an ideal choice for those seeking a refined coastal lifestyle. The apartment features three spacious bedrooms, each complemented by its own en-suite bathroom, alongside an additional guest toilet for convenience. The interiors are adorned with high-quality finishes, including marble floors and glass doors, which enhance the overall sense of sophistication. The living spaces are further enriched by a cosy fireplace, central heating, and air conditioning, ensuring year-round comfort. Modern conveniences such as fitted wardrobes, electric blinds, and fibre-optic internet connectivity add to the property's appeal. Outdoor living is equally impressive, with a private terrace that offers partial sea views, as well as stunning vistas of the surrounding mountains, gardens, and communal pool. The communal areas, including the pool and garden, are meticulously maintained, providing a serene environment for relaxation. The property also benefits from a communal garage and lift access, ensuring ease of movement and secure parking. This apartment is in good condition and perfectly suited for those who value luxury living in a tranquil yet accessible setting. Its combination of elegant design, modern