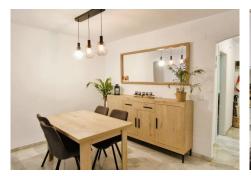

As a corner unit, the apartment benefits from windows in every room, filling the space with natural light. One of the bedrooms is spacious enough to be divided and create a third bedroom, offering great flexibility in layout.