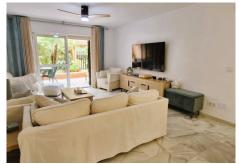

The property offers a generous living room, a separate kitchen with utility room, and two large bedrooms, both with en-suite bathrooms. The living room and one of the bedrooms open directly onto a private south-facing terrace with direct access to the communal pool.

As a corner unit, the apartment benefits from windows in every room, filling the space with natural light. One of the bedrooms is spacious enough to be divided and create a third bedroom, offering great flexibility in layout.