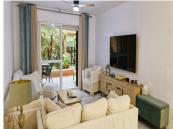

The property offers a generous living room, a separate kitchen with utility room, and two large bedrooms, both with en-suite bathrooms. The living room and one of the bedrooms open directly onto a private south-facing terrace with direct access to the communal pool.

As a corner unit, the apartment benefits from windows in every room, filling the space with natural light. One of the bedrooms is spacious enough to be divided and create a third bedroom, offering great flexibility in layout.