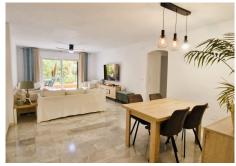

The property offers a generous living room, a separate kitchen with utility room, and two large bedrooms, both with en-suite bathrooms. The living room and one of the bedrooms open directly onto a private south-facing terrace with direct access to the communal pool.

As a corner unit, the apartment benefits from windows in every room, filling the space with natural light. One of the bedrooms is spacious enough to be divided and create a third bedroom, offering great flexibility in layout.