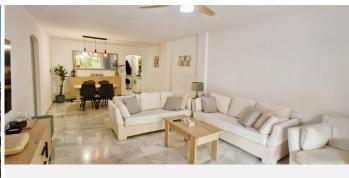

The property offers a generous living room, a separate kitchen with utility room, and two large bedrooms, both with en-suite bathrooms. The living room and one of the bedrooms open directly onto a private south-facing terrace with direct access to the communal pool.

As a corner unit, the apartment benefits from windows in every room, filling the space with natural light. One of the bedrooms is spacious enough to be divided and create a third bedroom, offering great flexibility in layout.