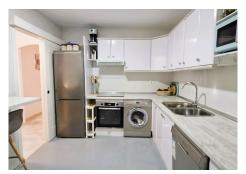

The property offers a generous living room, a separate kitchen with utility room, and two large bedrooms, both with en-suite bathrooms. The living room and one of the bedrooms open directly onto a private south-facing terrace with direct access to the communal pool.

Both bathrooms have been completely renovated, as well as the electrical system and interior carpentry. There is also the potential to open the kitchen to the living room, creating an open-plan living area with ease.