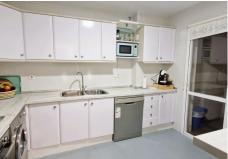

The property offers a generous living room, a separate kitchen with utility room, and two large bedrooms, both with en-suite bathrooms. The living room and one of the bedrooms open directly onto a private south-facing terrace with direct access to the communal pool.

Both bathrooms have been completely renovated, as well as the electrical system and interior carpentry. There is also the potential to open the kitchen to the living room, creating an open-plan living area with ease.