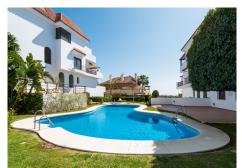

## R4917310 The Golden Mile REF# R4917310 795.000 €

| BEDS | BATHS | BUILT              | TERRACE |
|------|-------|--------------------|---------|
| 3    | 3     | 122 m <sup>2</sup> | 42 m²   |

Fabulous penthouse with frontal sea views in the prestigious Golden Mile of Marbella. This exclusive apartment is located in a gated complex in Las Lomas del Marbella Club, with communal gardens and swimming pool. Only 15-20 minutes walk to Puente Romano and the promenade, and 5 minutes drive to the center of Marbella, Puerto Banus and all amenities. Built on two floors, this duplex penthouse has two terraces, one on the main floor with access from the living room, facing southeast and with beautiful views of the sea and the mountain of La Concha, and the second on the second floor with access from the bedrooms, facing west and mountain views. On the entrance floor we find a sophisticated and comfortable living room with meticulous decoration to optimize all spaces and access to the main terrace. The kitchen is in perfect condition with new appliances and has a central island and large windows for cooking with panoramic sea views. It also has a practical separate laundry/storage room next to the kitchen ideal to have everything at hand. A guest toilet in the entrance hall completes this level. On the second floor is the master bedroom with en-suite bathroom, as well as two other bedrooms and a bathroom to share, both with natural light and bathtub. All bedrooms have access to the terrace which provides plenty of natural light. The property also has independent air conditioning in all rooms, low consumption lights and many more advantages to discover... The sale price includes an underground parking space with elevator access and a +34 951 123 083 | +44 (0)330 179 8687 | info@idiliqestates.com Local 28, Edificio D, Centro de Negocios Puerta de Banús, N-340, Km 175, 29660 Nueva Andlaucia