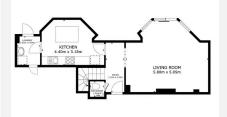

## R4917310 The Golden Mile REF# R4917310 795.000 €

| BEDS | BATHS | BUILT              | TERRACE |
|------|-------|--------------------|---------|
| 3    | 3     | 122 m <sup>2</sup> | 42 m²   |

Fabulous penthouse with frontal sea views in the prestigious Golden Mile of Marbella. This exclusive apartment is located in a gated complex in Las Lomas del Marbella Club, with communal gardens and swimming pool. Only 15-20 minutes walk to Puente Romano and the promenade, and 5 minutes drive to the center of Marbella, Puerto Banus and all amenities. Built on two floors, this duplex penthouse has two terraces, one on the main floor with access from the living room, facing southeast and with beautiful views of the sea and the mountain of La Concha, and the second on the second floor with access from the bedrooms, facing west and mountain views. On the entrance floor we find a sophisticated and comfortable living room with meticulous decoration to optimize all spaces and access to the main terrace. The kitchen is in perfect condition with new appliances and has a central island and large windows for cooking with panoramic sea views. It also has a practical separate laundry/storage room next to the kitchen ideal to have everything at hand. A guest toilet in the entrance hall completes this level. On the second floor is the master bedroom with en-suite bathroom, as well as two other bedrooms and a bathroom to share, both with natural light and bathtub. All bedrooms have access to the terrace which provides plenty of natural light. The property also has independent air conditioning in all rooms, low consumption lights and many more advantages to discover... The sale price includes an underground parking space with elevator access and a +34 951 123 083 | +44 (0)330 179 8687 | info@idiliqestates.com Local 28, Edificio D, Centro de Negocios Puerta de Banús, N-340, Km 175, 29660 Nueva Andlaucia