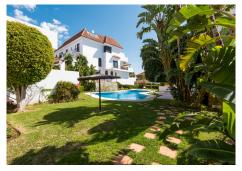

## R4917310 The Golden Mile REF# R4917310 795.000 €

| BEDS | BATHS | BUILT              | TERRACE |
|------|-------|--------------------|---------|
| 3    | 3     | 122 m <sup>2</sup> | 42 m²   |

Fabulous penthouse with frontal sea views in the prestigious Golden Mile of Marbella. This exclusive apartment is located in a gated complex in Las Lomas del Marbella Club, with communal gardens and swimming pool. Only 15-20 minutes walk to Puente Romano and the promenade, and 5 minutes drive to the center of Marbella, Puerto Banus and all amenities. Built on two floors, this duplex penthouse has two terraces, one on the main floor with access from the living room, facing southeast and with beautiful views of the sea and the mountain of La Concha, and the second on the second floor with access from the bedrooms, facing west and mountain views. On the entrance floor we find a sophisticated and comfortable living room with meticulous decoration to optimize all spaces and access to the main terrace. The kitchen is in perfect condition with new appliances and has a central island and large windows for cooking with panoramic sea views. It also has a practical separate laundry/storage room next to the kitchen ideal to have everything at hand. A guest toilet in the entrance hall completes this level. On the second floor is the master bedroom with en-suite bathroom, as well as two other bedrooms and a bathroom to share, both with natural light and bathtub. All bedrooms have access to the terrace which provides plenty of natural light. The property also has independent air conditioning in all rooms, low consumption lights and many more advantages to discover... The sale price includes an underground parking space with elevator access and a +34 951 123 083 | +44 (0)330 179 8687 | info@idiliqestates.com Local 28, Edificio D, Centro de Negocios Puerta de Banús, N-340, Km 175, 29660 Nueva Andlaucia