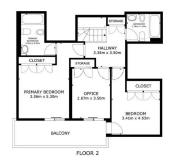

## R4917310 The Golden Mile REF# R4917310 795.000 €

| BEDS | BATHS | BUILT              | TERRACE |
|------|-------|--------------------|---------|
| 3    | 3     | 122 m <sup>2</sup> | 42 m²   |

Fabulous penthouse with frontal sea views in the prestigious Golden Mile of Marbella. This exclusive apartment is located in a gated complex in Las Lomas del Marbella Club, with communal gardens and swimming pool. Only 15-20 minutes walk to Puente Romano and the promenade, and 5 minutes drive to the center of Marbella, Puerto Banus and all amenities. Built on two floors, this duplex penthouse has two terraces, one on the main floor with access from the living room, facing southeast and with beautiful views of the sea and the mountain of La Concha, and the second on the second floor with access from the bedrooms, facing west and mountain views. On the entrance floor we find a sophisticated and comfortable living room with meticulous decoration to optimize all spaces and access to the main terrace. The kitchen is in perfect condition with new appliances and has a central island and large windows for cooking with panoramic sea views. It also has a practical separate laundry/storage room next to the kitchen ideal to have everything at hand. A guest toilet in the entrance hall completes this level. On the second floor is the master bedroom with en-suite bathroom, as well as two other bedrooms and a bathroom to share, both with natural light and bathtub. All bedrooms have access to the terrace which provides plenty of natural light. The property also has independent air conditioning in all rooms, low consumption lights and many more advantages to discover... The sale price includes an underground parking space with elevator access and a +34 951 123 083 | +44 (0)330 179 8687 | info@idiliqestates.com Local 28, Edificio D, Centro de Negocios Puerta de Banús, N-340, Km 175, 29660 Nueva Andlaucia