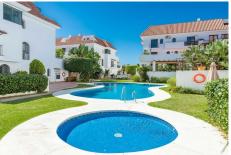

## R4917310 The Golden Mile REF# R4917310 795.000 €

| BEDS | BATHS | BUILT              | TERRACE |
|------|-------|--------------------|---------|
| 3    | 3     | 122 m <sup>2</sup> | 42 m²   |

Fabulous penthouse with frontal sea views in the prestigious Golden Mile of Marbella. This exclusive apartment is located in a gated complex in Las Lomas del Marbella Club, with communal gardens and swimming pool. Only 15-20 minutes walk to Puente Romano and the promenade, and 5 minutes drive to the center of Marbella, Puerto Banus and all amenities. Built on two floors, this duplex penthouse has two terraces, one on the main floor with access from the living room, facing southeast and with beautiful views of the sea and the mountain of La Concha, and the second on the second floor with access from the bedrooms, facing west and mountain views. On the entrance floor we find a sophisticated and comfortable living room with meticulous decoration to optimize all spaces and access to the main terrace. The kitchen is in perfect condition with new appliances and has a central island and large windows for cooking with panoramic sea views. It also has a practical separate laundry/storage room next to the kitchen ideal to have everything at hand. A guest toilet in the entrance hall completes this level. On the second floor is the master bedroom with en-suite bathroom, as well as two other bedrooms and a bathroom to share, both with natural light and bathtub. All bedrooms have access to the terrace which provides plenty of natural light. The property also has independent air conditioning in all rooms, low consumption lights and many more advantages to discover... The sale price includes an underground parking space with elevator access and a +34 951 123 083 | +44 (0)330 179 8687 | info@idiliqestates.com Local 28, Edificio D, Centro de Negocios Puerta de Banús, N-340, Km 175, 29660 Nueva Andlaucia