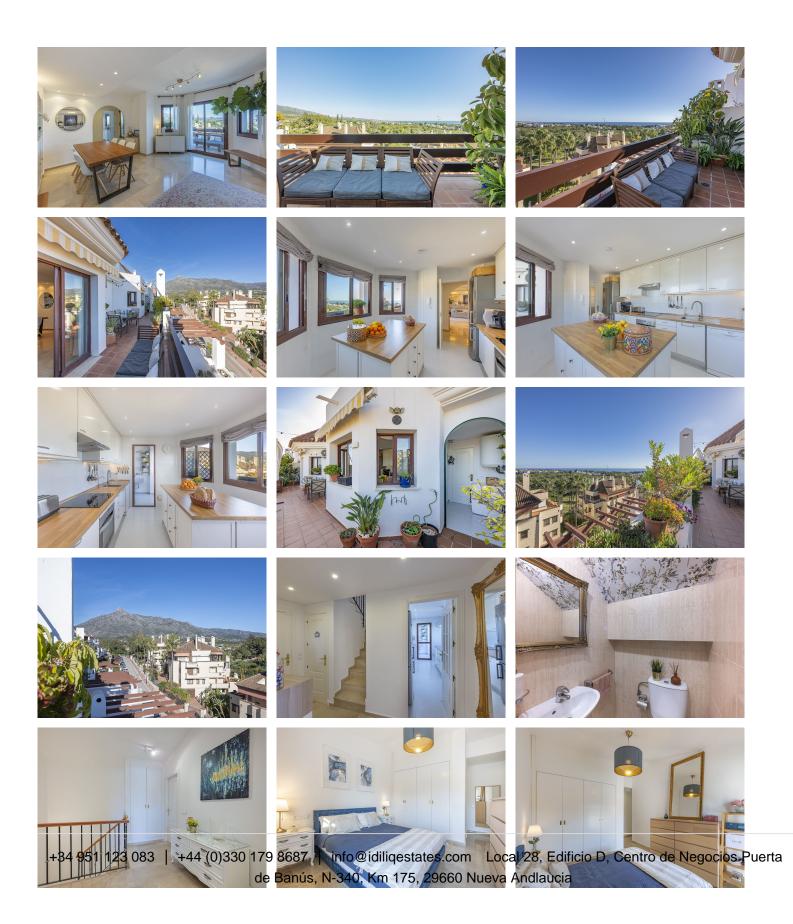

## R4917310 The Golden Mile REF# R4917310 795.000 €

| BEDS | BATHS | BUILT              | TERRACE |
|------|-------|--------------------|---------|
| 3    | 3     | 122 m <sup>2</sup> | 42 m²   |

Fabulous penthouse with frontal sea views in the prestigious Golden Mile of Marbella. This exclusive apartment is located in a gated complex in Las Lomas del Marbella Club, with communal gardens and swimming pool. Only 15-20 minutes walk to Puente Romano and the promenade, and 5 minutes drive to the center of Marbella, Puerto Banus and all amenities. Built on two floors, this duplex penthouse has two terraces, one on the main floor with access from the living room, facing southeast and with beautiful views of the sea and the mountain of La Concha, and the second on the second floor with access from the bedrooms, facing west and mountain views. On the entrance floor we find a sophisticated and comfortable living room with meticulous decoration to optimize all spaces and access to the main terrace. The kitchen is in perfect condition with new appliances and has a central island and large windows for cooking with panoramic sea views. It also has a practical separate laundry/storage room next to the kitchen ideal to have everything at hand. A guest toilet in the entrance hall completes this level. On the second floor is the master bedroom with en-suite bathroom, as well as two other bedrooms and a bathroom to share, both with natural light and bathtub. All bedrooms have access to the terrace which provides plenty of natural light. The property also has independent air conditioning in all rooms, low consumption lights and many more advantages to discover... The sale price includes an underground parking space with elevator access and a +34 951 123 083 | +44 (0)330 179 8687 | info@idiliqestates.com Local 28, Edificio D, Centro de Negocios Puerta de Banús, N-340, Km 175, 29660 Nueva Andlaucia

large storage room.