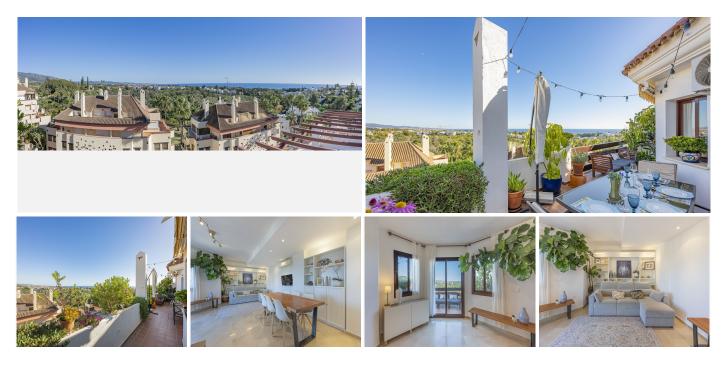

## R4917310 The Golden Mile REF# R4917310 795.000 €

| BEDS | BATHS | BUILT              | TERRACE |
|------|-------|--------------------|---------|
| 3    | 3     | 122 m <sup>2</sup> | 42 m²   |

Fabulous penthouse with frontal sea views in the prestigious Golden Mile of Marbella. This exclusive apartment is located in a gated complex in Las Lomas del Marbella Club, with communal gardens and swimming pool. Only 15-20 minutes walk to Puente Romano and the promenade, and 5 minutes drive to the center of Marbella, Puerto Banus and all amenities. Built on two floors, this duplex penthouse has two terraces, one on the main floor with access from the living room, facing southeast and with beautiful views of the sea and the mountain of La Concha, and the second on the second floor with access from the bedrooms, facing west and mountain views. On the entrance floor we find a sophisticated and comfortable living room with meticulous decoration to optimize all spaces and access to the main terrace. The kitchen is in perfect condition with new appliances and has a central island and large windows for cooking with panoramic sea views. It also has a practical separate laundry/storage room next to the kitchen ideal to have everything at hand. A guest toilet in the entrance hall completes this level. On the second floor is the master bedroom with en-suite bathroom, as well as two other bedrooms and a bathroom to share, both with natural light and bathtub. All bedrooms have access to the terrace which provides plenty of natural light. The property also has independent air conditioning in all rooms, low consumption lights and many more advantages to discover... The sale price includes an underground parking space with elevator access and a +34 951 123 083 | +44 (0)330 179 8687 | info@idiliqestates.com Local 28, Edificio D, Centro de Negocios Puerta de Banús, N-340, Km 175, 29660 Nueva Andlaucia

large storage room.