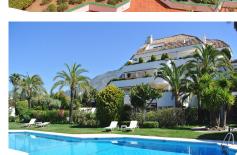

## R4423564 The Golden Mile REF# R4423564 650.000 €

| BEDS | BATHS | BUILT  | TERRACE |
|------|-------|--------|---------|
| 2    | 2     | 100 m² | 22 m²   |

This penthouse apartment is located in Las Lomas del Marbella Club in a prestigious urbanization with well kept communal gardens, 3 swimming pools, one of them heated in spring and 24 hour concierge/security service. The apartment consists of an entrance hall, from which stairs lead to the first floor which comprises of a comfortable living room with dining area, a fully fitted kitchen, two bedrooms and two en suite bathrooms all refurbished to the highest standards and in very good taste. From the living room and the master bedroom there is access to the south and east facing terrace with beautiful panoramic views to the mountains and garden of the urbanization, ideal for a wonderful and comfortable holiday at 5 minutes from Puente Romano and the best services of Marbella. A large parking space and a storage room are included in the price. Investors should abstain as holiday rentals are no longer allowed by the community statutes.