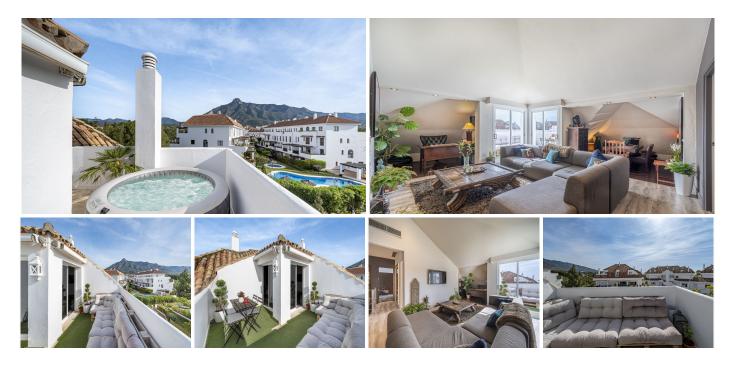

## R4423564 The Golden Mile REF# R4423564 650.000 €

| BEDS | BATHS | BUILT  | TERRACE |
|------|-------|--------|---------|
| 2    | 2     | 100 m² | 22 m²   |

This penthouse apartment is located in Las Lomas del Marbella Club in a prestigious urbanization with well kept communal gardens, 3 swimming pools, one of them heated in spring and 24 hour concierge/security service. The apartment consists of an entrance hall, from which stairs lead to the first floor which comprises of a comfortable living room with dining area, a fully fitted kitchen, two bedrooms and two en suite bathrooms all refurbished to the highest standards and in very good taste. From the living room and the master bedroom there is access to the south and east facing terrace with beautiful panoramic views to the mountains and garden of the urbanization, ideal for a wonderful and comfortable holiday at 5 minutes from Puente Romano and the best services of Marbella. A large parking space and a storage room are included in the price. Investors should abstain as holiday rentals are no longer allowed by the community statutes.