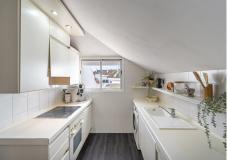

## R4423564 The Golden Mile REF# R4423564 650.000 €

| BEDS | BATHS | BUILT  | TERRACE |
|------|-------|--------|---------|
| 2    | 2     | 100 m² | 22 m²   |

This penthouse apartment is located in Las Lomas del Marbella Club in a prestigious urbanization with well kept communal gardens, 3 swimming pools, one of them heated in spring and 24 hour concierge/security service. The apartment consists of an entrance hall, from which stairs lead to the first floor which comprises of a comfortable living room with dining area, a fully fitted kitchen, two bedrooms and two en suite bathrooms all refurbished to the highest standards and in very good taste. From the living room and the master bedroom there is access to the south and east facing terrace with beautiful panoramic views to the mountains and garden of the urbanization, ideal for a wonderful and comfortable holiday at 5 minutes from Puente Romano and the best services of Marbella. A large parking space and a storage room are included in the price. Investors should abstain as holiday rentals are no longer allowed by the community statutes.