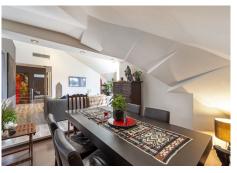

## R4423564 The Golden Mile REF# R4423564 650.000 €

| BEDS | BATHS | BUILT  | TERRACE |
|------|-------|--------|---------|
| 2    | 2     | 100 m² | 22 m²   |

This penthouse apartment is located in Las Lomas del Marbella Club in a prestigious urbanization with well kept communal gardens, 3 swimming pools, one of them heated in spring and 24 hour concierge/security service. The apartment consists of an entrance hall, from which stairs lead to the first floor which comprises of a comfortable living room with dining area, a fully fitted kitchen, two bedrooms and two en suite bathrooms all refurbished to the highest standards and in very good taste. From the living room and the master bedroom there is access to the south and east facing terrace with beautiful panoramic views to the mountains and garden of the urbanization, ideal for a wonderful and comfortable holiday at 5 minutes from Puente Romano and the best services of Marbella. A large parking space and a storage room are included in the price. Investors should abstain as holiday rentals are no longer allowed by the community statutes.