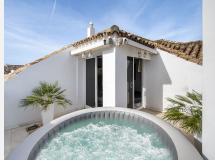

## R4423564 The Golden Mile REF# R4423564 650.000 €

| BEDS | BATHS | BUILT  | TERRACE |
|------|-------|--------|---------|
| 2    | 2     | 100 m² | 22 m²   |

This penthouse apartment is located in Las Lomas del Marbella Club in a prestigious urbanization with well kept communal gardens, 3 swimming pools, one of them heated in spring and 24 hour concierge/security service. The apartment consists of an entrance hall, from which stairs lead to the first floor which comprises of a comfortable living room with dining area, a fully fitted kitchen, two bedrooms and two en suite bathrooms all refurbished to the highest standards and in very good taste. From the living room and the master bedroom there is access to the south and east facing terrace with beautiful panoramic views to the mountains and garden of the urbanization, ideal for a wonderful and comfortable holiday at 5 minutes from Puente Romano and the best services of Marbella. A large parking space and a storage room are included in the price. Investors should abstain as holiday rentals are no longer allowed by the community statutes.