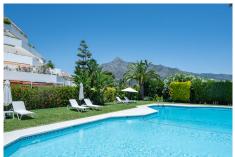

## R4423564 The Golden Mile REF# R4423564 650.000 €

| BEDS | BATHS | BUILT  | TERRACE |
|------|-------|--------|---------|
| 2    | 2     | 100 m² | 22 m²   |

This penthouse apartment is located in Las Lomas del Marbella Club in a prestigious urbanization with well kept communal gardens, 3 swimming pools, one of them heated in spring and 24 hour concierge/security service. The apartment consists of an entrance hall, from which stairs lead to the first floor which comprises of a comfortable living room with dining area, a fully fitted kitchen, two bedrooms and two en suite bathrooms all refurbished to the highest standards and in very good taste. From the living room and the master bedroom there is access to the south and east facing terrace with beautiful panoramic views to the mountains and garden of the urbanization, ideal for a wonderful and comfortable holiday at 5 minutes from Puente Romano and the best services of Marbella. A large parking space and a storage room are included in the price. Investors should abstain as holiday rentals are no longer allowed by the community statutes.