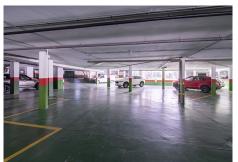

## R4423564 The Golden Mile REF# R4423564 650.000 €

| BEDS | BATHS | BUILT  | TERRACE |
|------|-------|--------|---------|
| 2    | 2     | 100 m² | 22 m²   |

This penthouse apartment is located in Las Lomas del Marbella Club in a prestigious urbanization with well kept communal gardens, 3 swimming pools, one of them heated in spring and 24 hour concierge/security service. The apartment consists of an entrance hall, from which stairs lead to the first floor which comprises of a comfortable living room with dining area, a fully fitted kitchen, two bedrooms and two en suite bathrooms all refurbished to the highest standards and in very good taste. From the living room and the master bedroom there is access to the south and east facing terrace with beautiful panoramic views to the mountains and garden of the urbanization, ideal for a wonderful and comfortable holiday at 5 minutes from Puente Romano and the best services of Marbella. A large parking space and a storage room are included in the price. Investors should abstain as holiday rentals are no longer allowed by the community statutes.