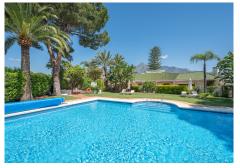

## R4423564 The Golden Mile REF# R4423564 650.000 €

| BEDS | BATHS | BUILT  | TERRACE |
|------|-------|--------|---------|
| 2    | 2     | 100 m² | 22 m²   |

This penthouse apartment is located in Las Lomas del Marbella Club in a prestigious urbanization with well kept communal gardens, 3 swimming pools, one of them heated in spring and 24 hour concierge/security service. The apartment consists of an entrance hall, from which stairs lead to the first floor which comprises of a comfortable living room with dining area, a fully fitted kitchen, two bedrooms and two en suite bathrooms all refurbished to the highest standards and in very good taste. From the living room and the master bedroom there is access to the south and east facing terrace with beautiful panoramic views to the mountains and garden of the urbanization, ideal for a wonderful and comfortable holiday at 5 minutes from Puente Romano and the best services of Marbella. A large parking space and a storage room are included in the price. Investors should abstain as holiday rentals are no longer allowed by the community statutes.