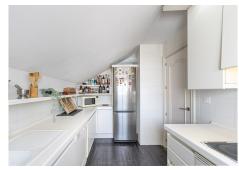

## R4423564 The Golden Mile REF# R4423564 650.000 €

| BEDS | BATHS | BUILT  | TERRACE |
|------|-------|--------|---------|
| 2    | 2     | 100 m² | 22 m²   |

This penthouse apartment is located in Las Lomas del Marbella Club in a prestigious urbanization with well kept communal gardens, 3 swimming pools, one of them heated in spring and 24 hour concierge/security service. The apartment consists of an entrance hall, from which stairs lead to the first floor which comprises of a comfortable living room with dining area, a fully fitted kitchen, two bedrooms and two en suite bathrooms all refurbished to the highest standards and in very good taste. From the living room and the master bedroom there is access to the south and east facing terrace with beautiful panoramic views to the mountains and garden of the urbanization, ideal for a wonderful and comfortable holiday at 5 minutes from Puente Romano and the best services of Marbella. A large parking space and a storage room are included in the price. Investors should abstain as holiday rentals are no longer allowed by the community statutes.