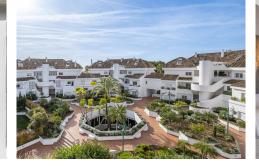

## R4423564 The Golden Mile REF# R4423564 650.000 €

| BEDS | BATHS | BUILT  | TERRACE |
|------|-------|--------|---------|
| 2    | 2     | 100 m² | 22 m²   |

This penthouse apartment is located in Las Lomas del Marbella Club in a prestigious urbanization with well kept communal gardens, 3 swimming pools, one of them heated in spring and 24 hour concierge/security service. The apartment consists of an entrance hall, from which stairs lead to the first floor which comprises of a comfortable living room with dining area, a fully fitted kitchen, two bedrooms and two en suite bathrooms all refurbished to the highest standards and in very good taste. From the living room and the master bedroom there is access to the south and east facing terrace with beautiful panoramic views to the mountains and garden of the urbanization, ideal for a wonderful and comfortable holiday at 5 minutes from Puente Romano and the best services of Marbella. A large parking space and a storage room are included in the price. Investors should abstain as holiday rentals are no longer allowed by the community statutes.