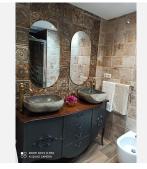

## REF# R4787833 450.000 €

| BEDS | BATHS | BUILT  | TERRACE |
|------|-------|--------|---------|
| 2    | 2     | 115 m² | 30 m²   |

Discover your new home in the heart of the seaport of Puerto Marina, Benalmadena Costa! This impressive 115 m2 apartment, recently renovated with high quality materials, offers you a luxurious and comfortable life at the foot of the beach and the promenade of Benalmadena Costa and Torremolinos (Cariuela). Enjoy the large, very bright living-dining room with direct access to the spacious terrace, ideal for relaxing and enjoying the Mediterranean climate. The house has two spacious bedrooms, both with access to the terrace and fitted wardrobes. The master bedroom has a private bathroom with a slate walk-in shower and a hot tub. Both bathrooms are equipped with elegant natural stone sinks, which adds a touch of sophistication. The separate kitchen is fully furnished and equipped with panel appliances, a silicate stone countertop and a large storage capacity. PVC windows with double glazing provide maximum heat and sound insulation, and the ceramic floor made of artificial wood is resistant to shocks, temperature changes and humidity. In addition, it is anti-slip for added safety. White lacquered doors and baseboards give the Moderna interior an elegant look. This apartment is located on the ground floor of a building with an elevator and the facing is east, providing excellent natural light. It is equipped with air conditioning for your comfort and the possibility to rent a parking space in the same port for only 60 euros extra. Don't miss your chance to live in this exclusive coastal enclave.