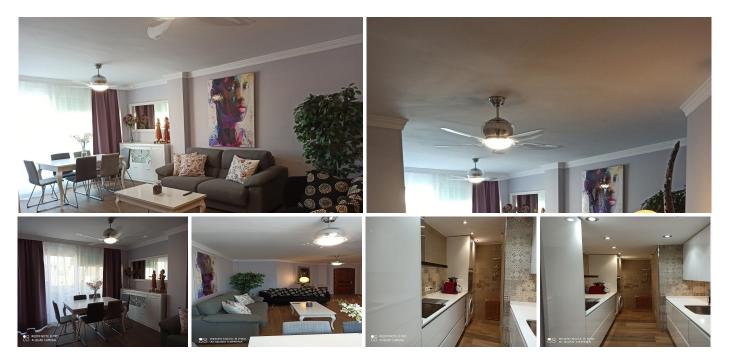

## REF# R4787833 450.000 €

| BEDS | BATHS | BUILT  | TERRACE |
|------|-------|--------|---------|
| 2    | 2     | 115 m² | 30 m²   |

Discover your new home in the heart of the seaport of Puerto Marina, Benalmadena Costa! This impressive 115 m2 apartment, recently renovated with high quality materials, offers you a luxurious and comfortable life at the foot of the beach and the promenade of Benalmadena Costa and Torremolinos (Cariuela). Enjoy the large, very bright living-dining room with direct access to the spacious terrace, ideal for relaxing and enjoying the Mediterranean climate. The house has two spacious bedrooms, both with access to the terrace and fitted wardrobes. The master bedroom has a private bathroom with a slate walk-in shower and a hot tub. Both bathrooms are equipped with elegant natural stone sinks, which adds a touch of sophistication. The separate kitchen is fully furnished and equipped with panel appliances, a silicate stone countertop and a large storage capacity. PVC windows with double glazing provide maximum heat and sound insulation, and the ceramic floor made of artificial wood is resistant to shocks, temperature changes and humidity. In addition, it is anti-slip for added safety. White lacquered doors and baseboards give the Moderna interior an elegant look. This apartment is located on the ground floor of a building with an elevator and the facing is east, providing excellent natural light. It is equipped with air conditioning for your comfort and the possibility to rent a parking space in the same port for only 60 euros extra. Don't miss your chance to live in this exclusive coastal enclave.