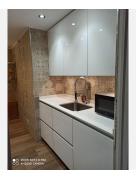

## REF# R4787833 450.000 €

| BEDS | BATHS | BUILT  | TERRACE |
|------|-------|--------|---------|
| 2    | 2     | 115 m² | 30 m²   |

Discover your new home in the heart of the seaport of Puerto Marina, Benalmadena Costa! This impressive 115 m2 apartment, recently renovated with high quality materials, offers you a luxurious and comfortable life at the foot of the beach and the promenade of Benalmadena Costa and Torremolinos (Cariuela). Enjoy the large, very bright living-dining room with direct access to the spacious terrace, ideal for relaxing and enjoying the Mediterranean climate. The house has two spacious bedrooms, both with access to the terrace and fitted wardrobes. The master bedroom has a private bathroom with a slate walk-in shower and a hot tub. Both bathrooms are equipped with elegant natural stone sinks, which adds a touch of sophistication. The separate kitchen is fully furnished and equipped with panel appliances, a silicate stone countertop and a large storage capacity. PVC windows with double glazing provide maximum heat and sound insulation, and the ceramic floor made of artificial wood is resistant to shocks, temperature changes and humidity. In addition, it is anti-slip for added safety. White lacquered doors and baseboards give the Moderna interior an elegant look. This apartment is located on the ground floor of a building with an elevator and the facing is east, providing excellent natural light. It is equipped with air conditioning for your comfort and the possibility to rent a parking space in the same port for only 60 euros extra. Don't miss your chance to live in this exclusive coastal enclave.