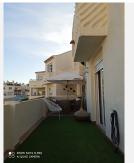

## REF# R4787833 450.000 €

| BEDS | BATHS | BUILT  | TERRACE |
|------|-------|--------|---------|
| 2    | 2     | 115 m² | 30 m²   |

Discover your new home in the heart of the seaport of Puerto Marina, Benalmadena Costa! This impressive 115 m2 apartment, recently renovated with high quality materials, offers you a luxurious and comfortable life at the foot of the beach and the promenade of Benalmadena Costa and Torremolinos (Cariuela). Enjoy the large, very bright living-dining room with direct access to the spacious terrace, ideal for relaxing and enjoying the Mediterranean climate. The house has two spacious bedrooms, both with access to the terrace and fitted wardrobes. The master bedroom has a private bathroom with a slate walk-in shower and a hot tub. Both bathrooms are equipped with elegant natural stone sinks, which adds a touch of sophistication. The separate kitchen is fully furnished and equipped with panel appliances, a silicate stone countertop and a large storage capacity. PVC windows with double glazing provide maximum heat and sound insulation, and the ceramic floor made of artificial wood is resistant to shocks, temperature changes and humidity. In addition, it is anti-slip for added safety. White lacquered doors and baseboards give the Moderna interior an elegant look. This apartment is located on the ground floor of a building with an elevator and the facing is east, providing excellent natural light. It is equipped with air conditioning for your comfort and the possibility to rent a parking space in the same port for only 60 euros extra. Don't miss your chance to live in this exclusive coastal enclave.