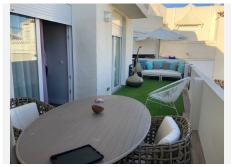

## REF# R4787833 450.000 €

| BEDS | BATHS | BUILT  | TERRACE |
|------|-------|--------|---------|
| 2    | 2     | 115 m² | 30 m²   |

Discover your new home in the heart of the seaport of Puerto Marina, Benalmadena Costa! This impressive 115 m2 apartment, recently renovated with high quality materials, offers you a luxurious and comfortable life at the foot of the beach and the promenade of Benalmadena Costa and Torremolinos (Cariuela). Enjoy the large, very bright living-dining room with direct access to the spacious terrace, ideal for relaxing and enjoying the Mediterranean climate. The house has two spacious bedrooms, both with access to the terrace and fitted wardrobes. The master bedroom has a private bathroom with a slate walk-in shower and a hot tub. Both bathrooms are equipped with elegant natural stone sinks, which adds a touch of sophistication. The separate kitchen is fully furnished and equipped with panel appliances, a silicate stone countertop and a large storage capacity. PVC windows with double glazing provide maximum heat and sound insulation, and the ceramic floor made of artificial wood is resistant to shocks, temperature changes and humidity. In addition, it is anti-slip for added safety. White lacquered doors and baseboards give the Moderna interior an elegant look. This apartment is located on the ground floor of a building with an elevator and the facing is east, providing excellent natural light. It is equipped with air conditioning for your comfort and the possibility to rent a parking space in the same port for only 60 euros extra. Don't miss your chance to live in this exclusive coastal enclave.