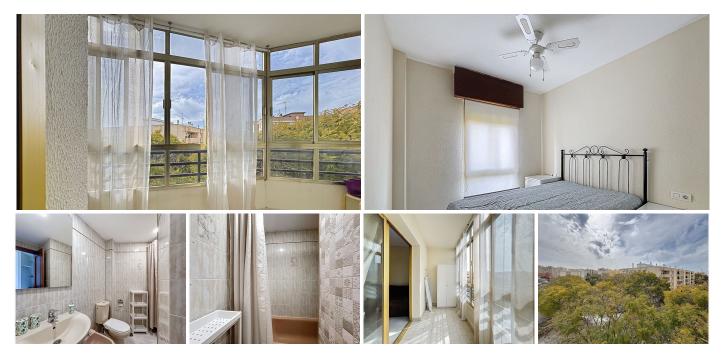

Located in one of the most sought-after areas of Estepona, just off the renowned Avenida de Andalucía, this charming 50 m<sup>2</sup> apartment is situated on the third floor of a building with an elevator. An ideal property for first-time buyers or savvy investors looking for a high-potential asset in a steadily appreciating area.

The apartment features a bright double bedroom, a full bathroom, a brand-new unused kitchen, and a glassed-in terrace with southeast orientation, ensuring abundant natural light throughout much of the day. Additional features include air conditioning, a balcony, and the option to purchase a private garage-storage unit in an adjacent building for an additional €26,512.

Key Features:

50 m<sup>2</sup> built area +34 951 123 083 | +44 (0)330 179 8687 | info@idiliqestates.com Local 28, Edificio D, Centro de Negocios Puerta de Banús, N-340, Km 175, 29660 Nueva Andlaucia

- 1 double bedroom
- 1 full bathroom
- Brand-new, unused kitchen
- Glass-enclosed terrace
- Air conditioning
- Elevator access
- Third floor (comfortable height)
- Good overall condition
- Building age: between 10 and 20 years
- 4 neighbors per floor