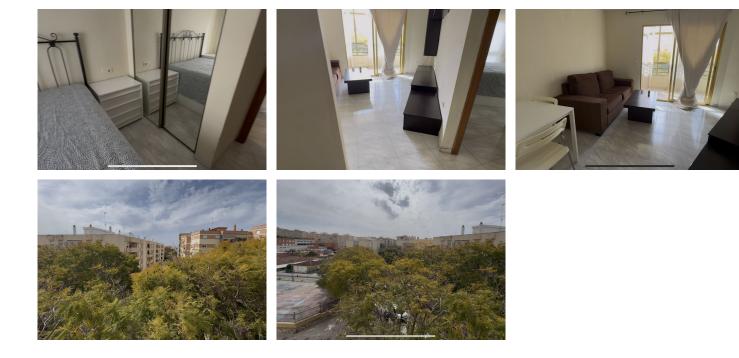

The apartment features a bright double bedroom, a full bathroom, a brand-new unused kitchen, and a glassed-in terrace with southeast orientation, ensuring abundant natural light throughout much of the day. Additional features include air conditioning, a balcony, and the option to purchase a private garage-storage unit in an adjacent building for an additional €26,512.

Key Features:

50 m<sup>2</sup> built area +34 951 123 083 | +44 (0)330 179 8687 | info@idiliqestates.com Local 28, Edificio D, Centro de Negocios Puerta de Banús, N-340, Km 175, 29660 Nueva Andlaucia

- 1 double bedroom
- 1 full bathroom
- Brand-new, unused kitchen
- Glass-enclosed terrace
- Air conditioning
- Elevator access
- Third floor (comfortable height)
- Good overall condition
- Building age: between 10 and 20 years
- 4 neighbors per floor