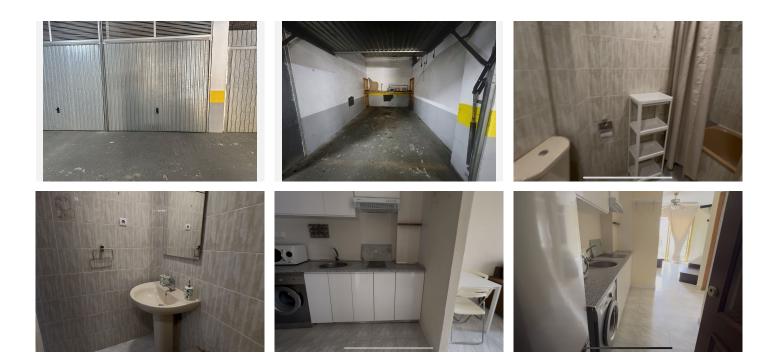

The apartment features a bright double bedroom, a full bathroom, a brand-new unused kitchen, and a glassed-in terrace with southeast orientation, ensuring abundant natural light throughout much of the day. Additional features include air conditioning, a balcony, and the option to purchase a private garage-storage unit in an adjacent building for an additional €26,512.