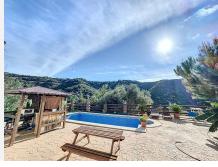

## R4867804

Estepona

REF# R4867804 297.000 €

| BEDS | BATHS | BUILT  | PLOT    |
|------|-------|--------|---------|
| 2    | 1     | 100 m² | 1700 m² |

For sale: an impressive 1,700 m² plot in the exclusive and peaceful area of La Madroña, Estepona. This property offers everything you need to live surrounded by nature in a privileged environment, featuring a ready-to-move-in house of approximately 100 m². The main house boasts two bright bedrooms, a spacious living-dining room with a cozy fireplace, and a modern kitchen with a breakfast bar. The bathroom is generously sized and well-appointed. Upstairs, a charming terrace leads to an independent wooden cabin with a large room, perfect for guests, an office, or additional living space. The plot is beautifully landscaped, with a private pool surrounded by terraces, both covered and open, ideal for enjoying sunny days and cool evenings. The fountains add a calming touch to the surroundings, while the fruit trees (lemons, avocados, oranges, mangos, and more) provide an abundance of fresh produce. With breathtaking views of the mountains and the sea, this property offers a true sense of peace. It's the perfect setting for those looking to disconnect and enjoy tranquility amidst nature, with all necessary utilities (water and electricity) already installed. Located in one of Estepona's most sought-after areas, this plot is an ideal retreat for those who wish to live surrounded by lush vegetation, with stunning views and complete privacy, yet close to all essential services. A perfect place to live or use as a second home!