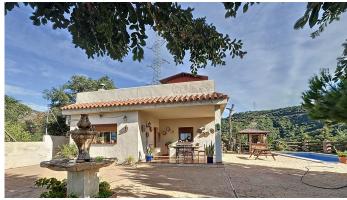

## R4867804

Estepona

REF# R4867804 297.000 €

| BEDS | BATHS | BUILT  | PLOT    |
|------|-------|--------|---------|
| 2    | 1     | 100 m² | 1700 m² |

For sale: an impressive 1,700 m² plot in the exclusive and peaceful area of La Madroña, Estepona. This property offers everything you need to live surrounded by nature in a privileged environment, featuring a ready-to-move-in house of approximately 100 m². The main house boasts two bright bedrooms, a spacious living-dining room with a cozy fireplace, and a modern kitchen with a breakfast bar. The bathroom is generously sized and well-appointed. Upstairs, a charming terrace leads to an independent wooden cabin with a large room, perfect for guests, an office, or additional living space. The plot is beautifully landscaped, with a private pool surrounded by terraces, both covered and open, ideal for enjoying sunny days and cool evenings. The fountains add a calming touch to the surroundings, while the fruit trees (lemons, avocados, oranges, mangos, and more) provide an abundance of fresh produce. With breathtaking views of the mountains and the sea, this property offers a true sense of peace. It's the perfect setting for those looking to disconnect and enjoy tranquility amidst nature, with all necessary utilities (water and electricity) already installed. Located in one of Estepona's most sought-after areas, this plot is an ideal retreat for those who wish to live surrounded by lush vegetation, with stunning views and complete privacy, yet close to all essential services. A perfect place to live or use as a second home!