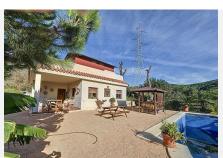

## R4867804

Estepona

REF# R4867804 297.000 €

| BEDS | BATHS | BUILT  | PLOT    |
|------|-------|--------|---------|
| 2    | 1     | 100 m² | 1700 m² |

For sale: an impressive 1,700 m² plot in the exclusive and peaceful area of La Madroña, Estepona. This property offers everything you need to live surrounded by nature in a privileged environment, featuring a ready-to-move-in house of approximately 100 m². The main house boasts two bright bedrooms, a spacious living-dining room with a cozy fireplace, and a modern kitchen with a breakfast bar. The bathroom is generously sized and well-appointed. Upstairs, a charming terrace leads to an independent wooden cabin with a large room, perfect for guests, an office, or additional living space. The plot is beautifully landscaped, with a private pool surrounded by terraces, both covered and open, ideal for enjoying sunny days and cool evenings. The fountains add a calming touch to the surroundings, while the fruit trees (lemons, avocados, oranges, mangos, and more) provide an abundance of fresh produce. With breathtaking views of the mountains and the sea, this property offers a true sense of peace. It's the perfect setting for those looking to disconnect and enjoy tranquility amidst nature, with all necessary utilities (water and electricity) already installed. Located in one of Estepona's most sought-after areas, this plot is an ideal retreat for those who wish to live surrounded by lush vegetation, with stunning views and complete privacy, yet close to all essential services. A perfect place to live or use as a second home!