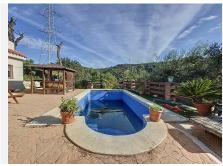

## R4867804

Estepona

REF# R4867804 297.000 €

| BEDS | BATHS | BUILT  | PLOT    |
|------|-------|--------|---------|
| 2    | 1     | 100 m² | 1700 m² |

For sale: an impressive 1,700 m² plot in the exclusive and peaceful area of La Madroña, Estepona. This property offers everything you need to live surrounded by nature in a privileged environment, featuring a ready-to-move-in house of approximately 100 m². The main house boasts two bright bedrooms, a spacious living-dining room with a cozy fireplace, and a modern kitchen with a breakfast bar. The bathroom is generously sized and well-appointed. Upstairs, a charming terrace leads to an independent wooden cabin with a large room, perfect for guests, an office, or additional living space. The plot is beautifully landscaped, with a private pool surrounded by terraces, both covered and open, ideal for enjoying sunny days and cool evenings. The fountains add a calming touch to the surroundings, while the fruit trees (lemons, avocados, oranges, mangos, and more) provide an abundance of fresh produce. With breathtaking views of the mountains and the sea, this property offers a true sense of peace. It's the perfect setting for those looking to disconnect and enjoy tranquility amidst nature, with all necessary utilities (water and electricity) already installed. Located in one of Estepona's most sought-after areas, this plot is an ideal retreat for those who wish to live surrounded by lush vegetation, with stunning views and complete privacy, yet close to all essential services. A perfect place to live or use as a second home!