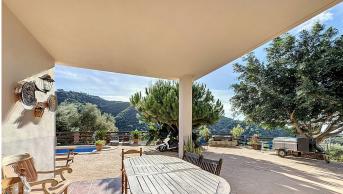

## R4867804

Estepona

REF# R4867804 297.000 €

| BEDS | BATHS | BUILT  | PLOT    |
|------|-------|--------|---------|
| 2    | 1     | 100 m² | 1700 m² |

For sale: an impressive 1,700 m² plot in the exclusive and peaceful area of La Madroña, Estepona. This property offers everything you need to live surrounded by nature in a privileged environment, featuring a ready-to-move-in house of approximately 100 m². The main house boasts two bright bedrooms, a spacious living-dining room with a cozy fireplace, and a modern kitchen with a breakfast bar. The bathroom is generously sized and well-appointed. Upstairs, a charming terrace leads to an independent wooden cabin with a large room, perfect for guests, an office, or additional living space. The plot is beautifully landscaped, with a private pool surrounded by terraces, both covered and open, ideal for enjoying sunny days and cool evenings. The fountains add a calming touch to the surroundings, while the fruit trees (lemons, avocados, oranges, mangos, and more) provide an abundance of fresh produce. With breathtaking views of the mountains and the sea, this property offers a true sense of peace. It's the perfect setting for those looking to disconnect and enjoy tranquility amidst nature, with all necessary utilities (water and electricity) already installed. Located in one of Estepona's most sought-after areas, this plot is an ideal retreat for those who wish to live surrounded by lush vegetation, with stunning views and complete privacy, yet close to all essential services. A perfect place to live or use as a second home!