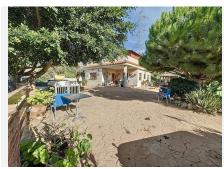

## R4867804

Estepona

REF# R4867804 297.000 €

| BEDS | BATHS | BUILT  | PLOT    |
|------|-------|--------|---------|
| 2    | 1     | 100 m² | 1700 m² |

For sale: an impressive 1,700 m² plot in the exclusive and peaceful area of La Madroña, Estepona. This property offers everything you need to live surrounded by nature in a privileged environment, featuring a ready-to-move-in house of approximately 100 m². The main house boasts two bright bedrooms, a spacious living-dining room with a cozy fireplace, and a modern kitchen with a breakfast bar. The bathroom is generously sized and well-appointed. Upstairs, a charming terrace leads to an independent wooden cabin with a large room, perfect for guests, an office, or additional living space. The plot is beautifully landscaped, with a private pool surrounded by terraces, both covered and open, ideal for enjoying sunny days and cool evenings. The fountains add a calming touch to the surroundings, while the fruit trees (lemons, avocados, oranges, mangos, and more) provide an abundance of fresh produce. With breathtaking views of the mountains and the sea, this property offers a true sense of peace. It's the perfect setting for those looking to disconnect and enjoy tranquility amidst nature, with all necessary utilities (water and electricity) already installed. Located in one of Estepona's most sought-after areas, this plot is an ideal retreat for those who wish to live surrounded by lush vegetation, with stunning views and complete privacy, yet close to all essential services. A perfect place to live or use as a second home!