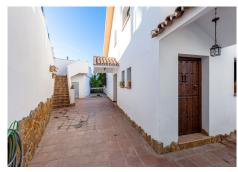

R4343632

REF# R4343632 639.000 €

| BEDS | BATHS | BUILT  | PLOT   |
|------|-------|--------|--------|
| 4    | 3     | 281 m² | 640 m² |

Large villa with stunning views located in the area of La Sierrezuela - Mijas. This villa with a total of 281m2 built on a plot of 640m2 distributed over 3 floors offers your family the quality of life they deserve. Layout: From the street we go down a small staircase to reach the main entrance of the house. Main floor: we enter through the entrance hall where we find a spacious toilet and then a large living room with direct access to a large terrace with unobstructed views of the sea, city and mountains. On this same level there is also a nice semi open kitchen with separate utility room. The living room has a fireplace and split air conditioning (hot-cold). First floor: Going up the staircase we find 3 bedrooms. The master bedroom with en suite bathroom. Two further double bedrooms and a second bathroom with shower. Semi-basement floor: Large open space that can be used as a fourth bedroom, office, games room etc. with direct access to the garden and pool area. It also has a complete bathroom with shower. The house also has a large space built on the outside which can be used as a storage/storage room. The house was built with quality materials in 2010 and has PVC Climalit security windows (it does not require the installation of bars). Nearby there are several supermarkets, shops and schools. IBI: 921€ per year Community: 300€ per year Ask for your visit now. We make it happen...