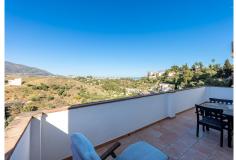

R4343632

REF# R4343632 639.000 €

| BEDS | BATHS | BUILT  | PLOT   |
|------|-------|--------|--------|
| 4    | 3     | 281 m² | 640 m² |

Large villa with stunning views located in the area of La Sierrezuela - Mijas. This villa with a total of 281m2 built on a plot of 640m2 distributed over 3 floors offers your family the quality of life they deserve. Layout: From the street we go down a small staircase to reach the main entrance of the house. Main floor: we enter through the entrance hall where we find a spacious toilet and then a large living room with direct access to a large terrace with unobstructed views of the sea, city and mountains. On this same level there is also a nice semi open kitchen with separate utility room. The living room has a fireplace and split air conditioning (hot-cold). First floor: Going up the staircase we find 3 bedrooms. The master bedroom with en suite bathroom. Two further double bedrooms and a second bathroom with shower. Semi-basement floor: Large open space that can be used as a fourth bedroom, office, games room etc. with direct access to the garden and pool area. It also has a complete bathroom with shower. The house also has a large space built on the outside which can be used as a storage/storage room. The house was built with quality materials in 2010 and has PVC Climalit security windows (it does not require the installation of bars). Nearby there are several supermarkets, shops and schools. IBI: 921€ per year Community: 300€ per year Ask for your visit now. We make it happen...