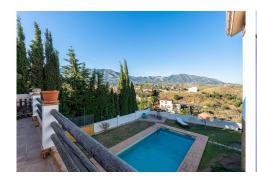

R4343632

REF# R4343632 639.000 €

| BEDS | BATHS | BUILT  | PLOT   |
|------|-------|--------|--------|
| 4    | 3     | 281 m² | 640 m² |

Large villa with stunning views located in the area of La Sierrezuela - Mijas. This villa with a total of 281m2 built on a plot of 640m2 distributed over 3 floors offers your family the quality of life they deserve. Layout: From the street we go down a small staircase to reach the main entrance of the house. Main floor: we enter through the entrance hall where we find a spacious toilet and then a large living room with direct access to a large terrace with unobstructed views of the sea, city and mountains. On this same level there is also a nice semi open kitchen with separate utility room. The living room has a fireplace and split air conditioning (hot-cold). First floor: Going up the staircase we find 3 bedrooms. The master bedroom with en suite bathroom. Two further double bedrooms and a second bathroom with shower. Semi-basement floor: Large open space that can be used as a fourth bedroom, office, games room etc. with direct access to the garden and pool area. It also has a complete bathroom with shower. The house also has a large space built on the outside which can be used as a storage/storage room. The house was built with quality materials in 2010 and has PVC Climalit security windows (it does not require the installation of bars). Nearby there are several supermarkets, shops and schools. IBI: 921€ per year Community: 300€ per year Ask for your visit now. We make it happen...