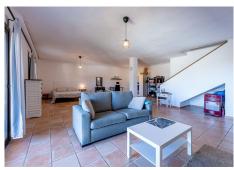

R4343632

REF# R4343632 639.000 €

| BEDS | BATHS | BUILT  | PLOT   |
|------|-------|--------|--------|
| 4    | 3     | 281 m² | 640 m² |

Large villa with stunning views located in the area of La Sierrezuela - Mijas. This villa with a total of 281m2 built on a plot of 640m2 distributed over 3 floors offers your family the quality of life they deserve. Layout: From the street we go down a small staircase to reach the main entrance of the house. Main floor: we enter through the entrance hall where we find a spacious toilet and then a large living room with direct access to a large terrace with unobstructed views of the sea, city and mountains. On this same level there is also a nice semi open kitchen with separate utility room. The living room has a fireplace and split air conditioning (hot-cold). First floor: Going up the staircase we find 3 bedrooms. The master bedroom with en suite bathroom. Two further double bedrooms and a second bathroom with shower. Semi-basement floor: Large open space that can be used as a fourth bedroom, office, games room etc. with direct access to the garden and pool area. It also has a complete bathroom with shower. The house also has a large space built on the outside which can be used as a storage/storage room. The house was built with quality materials in 2010 and has PVC Climalit security windows (it does not require the installation of bars). Nearby there are several supermarkets, shops and schools. IBI: 921€ per year Community: 300€ per year Ask for your visit now. We make it happen...