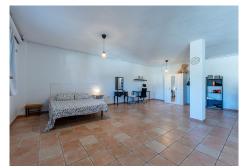

R4343632

REF# R4343632 639.000 €

| BEDS | BATHS | BUILT  | PLOT   |
|------|-------|--------|--------|
| 4    | 3     | 281 m² | 640 m² |

Large villa with stunning views located in the area of La Sierrezuela - Mijas. This villa with a total of 281m2 built on a plot of 640m2 distributed over 3 floors offers your family the quality of life they deserve. Layout: From the street we go down a small staircase to reach the main entrance of the house. Main floor: we enter through the entrance hall where we find a spacious toilet and then a large living room with direct access to a large terrace with unobstructed views of the sea, city and mountains. On this same level there is also a nice semi open kitchen with separate utility room. The living room has a fireplace and split air conditioning (hot-cold). First floor: Going up the staircase we find 3 bedrooms. The master bedroom with en suite bathroom. Two further double bedrooms and a second bathroom with shower. Semi-basement floor: Large open space that can be used as a fourth bedroom, office, games room etc. with direct access to the garden and pool area. It also has a complete bathroom with shower. The house also has a large space built on the outside which can be used as a storage/storage room. The house was built with quality materials in 2010 and has PVC Climalit security windows (it does not require the installation of bars). Nearby there are several supermarkets, shops and schools. IBI: 921€ per year Community: 300€ per year Ask for your visit now. We make it happen...