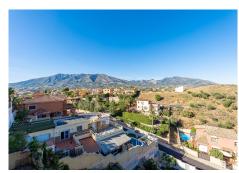

R4343632

REF# R4343632 639.000 €

| BEDS | BATHS | BUILT  | PLOT   |
|------|-------|--------|--------|
| 4    | 3     | 281 m² | 640 m² |

Large villa with stunning views located in the area of La Sierrezuela - Mijas. This villa with a total of 281m2 built on a plot of 640m2 distributed over 3 floors offers your family the quality of life they deserve. Layout: From the street we go down a small staircase to reach the main entrance of the house. Main floor: we enter through the entrance hall where we find a spacious toilet and then a large living room with direct access to a large terrace with unobstructed views of the sea, city and mountains. On this same level there is also a nice semi open kitchen with separate utility room. The living room has a fireplace and split air conditioning (hot-cold). First floor: Going up the staircase we find 3 bedrooms. The master bedroom with en suite bathroom. Two further double bedrooms and a second bathroom with shower. Semi-basement floor: Large open space that can be used as a fourth bedroom, office, games room etc. with direct access to the garden and pool area. It also has a complete bathroom with shower. The house also has a large space built on the outside which can be used as a storage/storage room. The house was built with quality materials in 2010 and has PVC Climalit security windows (it does not require the installation of bars). Nearby there are several supermarkets, shops and schools. IBI: 921€ per year Community: 300€ per year Ask for your visit now. We make it happen...