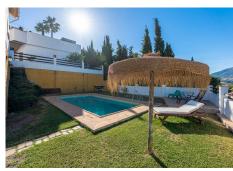

R4343632

REF# R4343632 639.000 €

| BEDS | BATHS | BUILT  | PLOT   |
|------|-------|--------|--------|
| 4    | 3     | 281 m² | 640 m² |

Large villa with stunning views located in the area of La Sierrezuela - Mijas. This villa with a total of 281m2 built on a plot of 640m2 distributed over 3 floors offers your family the quality of life they deserve. Layout: From the street we go down a small staircase to reach the main entrance of the house. Main floor: we enter through the entrance hall where we find a spacious toilet and then a large living room with direct access to a large terrace with unobstructed views of the sea, city and mountains. On this same level there is also a nice semi open kitchen with separate utility room. The living room has a fireplace and split air conditioning (hot-cold). First floor: Going up the staircase we find 3 bedrooms. The master bedroom with en suite bathroom. Two further double bedrooms and a second bathroom with shower. Semi-basement floor: Large open space that can be used as a fourth bedroom, office, games room etc. with direct access to the garden and pool area. It also has a complete bathroom with shower. The house also has a large space built on the outside which can be used as a storage/storage room. The house was built with quality materials in 2010 and has PVC Climalit security windows (it does not require the installation of bars). Nearby there are several supermarkets, shops and schools. IBI: 921€ per year Community: 300€ per year Ask for your visit now. We make it happen...