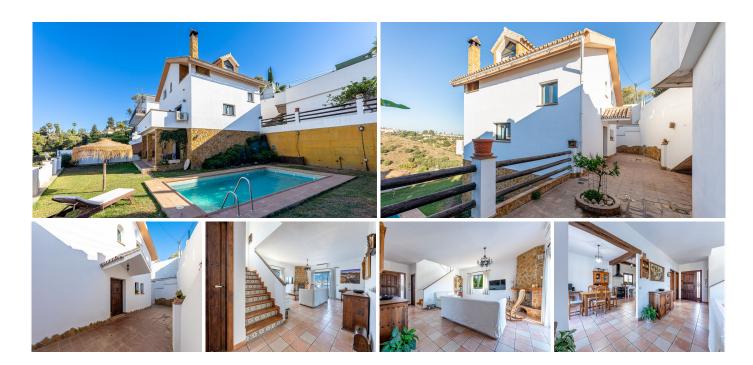

R4343632

REF# R4343632 639.000 €

| BEDS | BATHS | BUILT  | PLOT   |
|------|-------|--------|--------|
| 4    | 3     | 281 m² | 640 m² |

Large villa with stunning views located in the area of La Sierrezuela - Mijas. This villa with a total of 281m2 built on a plot of 640m2 distributed over 3 floors offers your family the quality of life they deserve. Layout: From the street we go down a small staircase to reach the main entrance of the house. Main floor: we enter through the entrance hall where we find a spacious toilet and then a large living room with direct access to a large terrace with unobstructed views of the sea, city and mountains. On this same level there is also a nice semi open kitchen with separate utility room. The living room has a fireplace and split air conditioning (hot-cold). First floor: Going up the staircase we find 3 bedrooms. The master bedroom with en suite bathroom. Two further double bedrooms and a second bathroom with shower. Semi-basement floor: Large open space that can be used as a fourth bedroom, office, games room etc. with direct access to the garden and pool area. It also has a complete bathroom with shower. The house also has a large space built on the outside which can be used as a storage/storage room. The house was built with quality materials in 2010 and has PVC Climalit security windows (it does not require the installation of bars). Nearby there are several supermarkets, shops and schools. IBI: 921€ per year Community: 300€ per year Ask for your visit now. We make it happen...