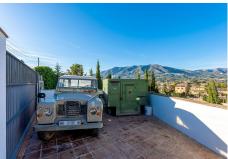

R4343632

REF# R4343632 639.000 €

| BEDS | BATHS | BUILT  | PLOT   |
|------|-------|--------|--------|
| 4    | 3     | 281 m² | 640 m² |

Large villa with stunning views located in the area of La Sierrezuela - Mijas. This villa with a total of 281m2 built on a plot of 640m2 distributed over 3 floors offers your family the quality of life they deserve. Layout: From the street we go down a small staircase to reach the main entrance of the house. Main floor: we enter through the entrance hall where we find a spacious toilet and then a large living room with direct access to a large terrace with unobstructed views of the sea, city and mountains. On this same level there is also a nice semi open kitchen with separate utility room. The living room has a fireplace and split air conditioning (hot-cold). First floor: Going up the staircase we find 3 bedrooms. The master bedroom with en suite bathroom. Two further double bedrooms and a second bathroom with shower. Semi-basement floor: Large open space that can be used as a fourth bedroom, office, games room etc. with direct access to the garden and pool area. It also has a complete bathroom with shower. The house also has a large space built on the outside which can be used as a storage/storage room. The house was built with quality materials in 2010 and has PVC Climalit security windows (it does not require the installation of bars). Nearby there are several supermarkets, shops and schools. IBI: 921€ per year Community: 300€ per year Ask for your visit now. We make it happen...