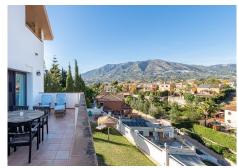

R4343632

REF# R4343632 639.000 €

| BEDS | BATHS | BUILT  | PLOT   |
|------|-------|--------|--------|
| 4    | 3     | 281 m² | 640 m² |

Large villa with stunning views located in the area of La Sierrezuela - Mijas. This villa with a total of 281m2 built on a plot of 640m2 distributed over 3 floors offers your family the quality of life they deserve. Layout: From the street we go down a small staircase to reach the main entrance of the house. Main floor: we enter through the entrance hall where we find a spacious toilet and then a large living room with direct access to a large terrace with unobstructed views of the sea, city and mountains. On this same level there is also a nice semi open kitchen with separate utility room. The living room has a fireplace and split air conditioning (hot-cold). First floor: Going up the staircase we find 3 bedrooms. The master bedroom with en suite bathroom. Two further double bedrooms and a second bathroom with shower. Semi-basement floor: Large open space that can be used as a fourth bedroom, office, games room etc. with direct access to the garden and pool area. It also has a complete bathroom with shower. The house also has a large space built on the outside which can be used as a storage/storage room. The house was built with quality materials in 2010 and has PVC Climalit security windows (it does not require the installation of bars). Nearby there are several supermarkets, shops and schools. IBI: 921€ per year Community: 300€ per year Ask for your visit now. We make it happen...