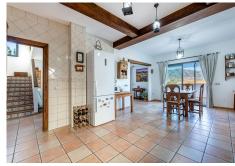

R4343632

REF# R4343632 639.000 €

| BEDS | BATHS | BUILT  | PLOT   |
|------|-------|--------|--------|
| 4    | 3     | 281 m² | 640 m² |

Large villa with stunning views located in the area of La Sierrezuela - Mijas. This villa with a total of 281m2 built on a plot of 640m2 distributed over 3 floors offers your family the quality of life they deserve. Layout: From the street we go down a small staircase to reach the main entrance of the house. Main floor: we enter through the entrance hall where we find a spacious toilet and then a large living room with direct access to a large terrace with unobstructed views of the sea, city and mountains. On this same level there is also a nice semi open kitchen with separate utility room. The living room has a fireplace and split air conditioning (hot-cold). First floor: Going up the staircase we find 3 bedrooms. The master bedroom with en suite bathroom. Two further double bedrooms and a second bathroom with shower. Semi-basement floor: Large open space that can be used as a fourth bedroom, office, games room etc. with direct access to the garden and pool area. It also has a complete bathroom with shower. The house also has a large space built on the outside which can be used as a storage/storage room. The house was built with quality materials in 2010 and has PVC Climalit security windows (it does not require the installation of bars). Nearby there are several supermarkets, shops and schools. IBI: 921€ per year Community: 300€ per year Ask for your visit now. We make it happen...