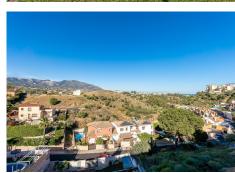

R4343632

REF# R4343632 639.000 €

| BEDS | BATHS | BUILT  | PLOT   |
|------|-------|--------|--------|
| 4    | 3     | 281 m² | 640 m² |

Large villa with stunning views located in the area of La Sierrezuela - Mijas. This villa with a total of 281m2 built on a plot of 640m2 distributed over 3 floors offers your family the quality of life they deserve. Layout: From the street we go down a small staircase to reach the main entrance of the house. Main floor: we enter through the entrance hall where we find a spacious toilet and then a large living room with direct access to a large terrace with unobstructed views of the sea, city and mountains. On this same level there is also a nice semi open kitchen with separate utility room. The living room has a fireplace and split air conditioning (hot-cold). First floor: Going up the staircase we find 3 bedrooms. The master bedroom with en suite bathroom. Two further double bedrooms and a second bathroom with shower. Semi-basement floor: Large open space that can be used as a fourth bedroom, office, games room etc. with direct access to the garden and pool area. It also has a complete bathroom with shower. The house also has a large space built on the outside which can be used as a storage/storage room. The house was built with quality materials in 2010 and has PVC Climalit security windows (it does not require the installation of bars). Nearby there are several supermarkets, shops and schools. IBI: 921€ per year Community: 300€ per year Ask for your visit now. We make it happen...