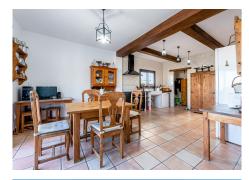

R4343632

REF# R4343632 639.000 €

| BEDS | BATHS | BUILT  | PLOT   |
|------|-------|--------|--------|
| 4    | 3     | 281 m² | 640 m² |

Large villa with stunning views located in the area of La Sierrezuela - Mijas. This villa with a total of 281m2 built on a plot of 640m2 distributed over 3 floors offers your family the quality of life they deserve. Layout: From the street we go down a small staircase to reach the main entrance of the house. Main floor: we enter through the entrance hall where we find a spacious toilet and then a large living room with direct access to a large terrace with unobstructed views of the sea, city and mountains. On this same level there is also a nice semi open kitchen with separate utility room. The living room has a fireplace and split air conditioning (hot-cold). First floor: Going up the staircase we find 3 bedrooms. The master bedroom with en suite bathroom. Two further double bedrooms and a second bathroom with shower. Semi-basement floor: Large open space that can be used as a fourth bedroom, office, games room etc. with direct access to the garden and pool area. It also has a complete bathroom with shower. The house also has a large space built on the outside which can be used as a storage/storage room. The house was built with quality materials in 2010 and has PVC Climalit security windows (it does not require the installation of bars). Nearby there are several supermarkets, shops and schools. IBI: 921€ per year Community: 300€ per year Ask for your visit now. We make it happen...