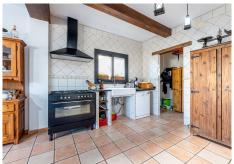

R4343632

REF# R4343632 639.000 €

| BEDS | BATHS | BUILT  | PLOT   |
|------|-------|--------|--------|
| 4    | 3     | 281 m² | 640 m² |

Large villa with stunning views located in the area of La Sierrezuela - Mijas. This villa with a total of 281m2 built on a plot of 640m2 distributed over 3 floors offers your family the quality of life they deserve. Layout: From the street we go down a small staircase to reach the main entrance of the house. Main floor: we enter through the entrance hall where we find a spacious toilet and then a large living room with direct access to a large terrace with unobstructed views of the sea, city and mountains. On this same level there is also a nice semi open kitchen with separate utility room. The living room has a fireplace and split air conditioning (hot-cold). First floor: Going up the staircase we find 3 bedrooms. The master bedroom with en suite bathroom. Two further double bedrooms and a second bathroom with shower. Semi-basement floor: Large open space that can be used as a fourth bedroom, office, games room etc. with direct access to the garden and pool area. It also has a complete bathroom with shower. The house also has a large space built on the outside which can be used as a storage/storage room. The house was built with quality materials in 2010 and has PVC Climalit security windows (it does not require the installation of bars). Nearby there are several supermarkets, shops and schools. IBI: 921€ per year Community: 300€ per year Ask for your visit now. We make it happen...