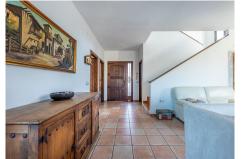

R4343632

REF# R4343632 639.000 €

| BEDS | BATHS | BUILT  | PLOT   |
|------|-------|--------|--------|
| 4    | 3     | 281 m² | 640 m² |

Large villa with stunning views located in the area of La Sierrezuela - Mijas. This villa with a total of 281m2 built on a plot of 640m2 distributed over 3 floors offers your family the quality of life they deserve. Layout: From the street we go down a small staircase to reach the main entrance of the house. Main floor: we enter through the entrance hall where we find a spacious toilet and then a large living room with direct access to a large terrace with unobstructed views of the sea, city and mountains. On this same level there is also a nice semi open kitchen with separate utility room. The living room has a fireplace and split air conditioning (hot-cold). First floor: Going up the staircase we find 3 bedrooms. The master bedroom with en suite bathroom. Two further double bedrooms and a second bathroom with shower. Semi-basement floor: Large open space that can be used as a fourth bedroom, office, games room etc. with direct access to the garden and pool area. It also has a complete bathroom with shower. The house also has a large space built on the outside which can be used as a storage/storage room. The house was built with quality materials in 2010 and has PVC Climalit security windows (it does not require the installation of bars). Nearby there are several supermarkets, shops and schools. IBI: 921€ per year Community: 300€ per year Ask for your visit now. We make it happen...