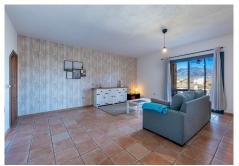

R4343632

REF# R4343632 639.000 €

| BEDS | BATHS | BUILT  | PLOT   |
|------|-------|--------|--------|
| 4    | 3     | 281 m² | 640 m² |

Large villa with stunning views located in the area of La Sierrezuela - Mijas. This villa with a total of 281m2 built on a plot of 640m2 distributed over 3 floors offers your family the quality of life they deserve. Layout: From the street we go down a small staircase to reach the main entrance of the house. Main floor: we enter through the entrance hall where we find a spacious toilet and then a large living room with direct access to a large terrace with unobstructed views of the sea, city and mountains. On this same level there is also a nice semi open kitchen with separate utility room. The living room has a fireplace and split air conditioning (hot-cold). First floor: Going up the staircase we find 3 bedrooms. The master bedroom with en suite bathroom. Two further double bedrooms and a second bathroom with shower. Semi-basement floor: Large open space that can be used as a fourth bedroom, office, games room etc. with direct access to the garden and pool area. It also has a complete bathroom with shower. The house also has a large space built on the outside which can be used as a storage/storage room. The house was built with quality materials in 2010 and has PVC Climalit security windows (it does not require the installation of bars). Nearby there are several supermarkets, shops and schools. IBI: 921€ per year Community: 300€ per year Ask for your visit now. We make it happen...