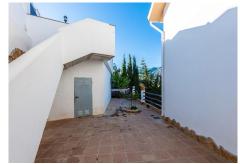

R4343632

REF# R4343632 639.000 €

| BEDS | BATHS | BUILT  | PLOT   |
|------|-------|--------|--------|
| 4    | 3     | 281 m² | 640 m² |

Large villa with stunning views located in the area of La Sierrezuela - Mijas. This villa with a total of 281m2 built on a plot of 640m2 distributed over 3 floors offers your family the quality of life they deserve. Layout: From the street we go down a small staircase to reach the main entrance of the house. Main floor: we enter through the entrance hall where we find a spacious toilet and then a large living room with direct access to a large terrace with unobstructed views of the sea, city and mountains. On this same level there is also a nice semi open kitchen with separate utility room. The living room has a fireplace and split air conditioning (hot-cold). First floor: Going up the staircase we find 3 bedrooms. The master bedroom with en suite bathroom. Two further double bedrooms and a second bathroom with shower. Semi-basement floor: Large open space that can be used as a fourth bedroom, office, games room etc. with direct access to the garden and pool area. It also has a complete bathroom with shower. The house also has a large space built on the outside which can be used as a storage/storage room. The house was built with quality materials in 2010 and has PVC Climalit security windows (it does not require the installation of bars). Nearby there are several supermarkets, shops and schools. IBI: 921€ per year Community: 300€ per year Ask for your visit now. We make it happen...