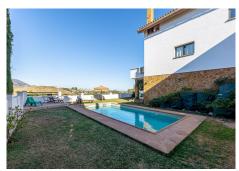

R4343632

REF# R4343632 639.000 €

| BEDS | BATHS | BUILT  | PLOT   |
|------|-------|--------|--------|
| 4    | 3     | 281 m² | 640 m² |

Large villa with stunning views located in the area of La Sierrezuela - Mijas. This villa with a total of 281m2 built on a plot of 640m2 distributed over 3 floors offers your family the quality of life they deserve. Layout: From the street we go down a small staircase to reach the main entrance of the house. Main floor: we enter through the entrance hall where we find a spacious toilet and then a large living room with direct access to a large terrace with unobstructed views of the sea, city and mountains. On this same level there is also a nice semi open kitchen with separate utility room. The living room has a fireplace and split air conditioning (hot-cold). First floor: Going up the staircase we find 3 bedrooms. The master bedroom with en suite bathroom. Two further double bedrooms and a second bathroom with shower. Semi-basement floor: Large open space that can be used as a fourth bedroom, office, games room etc. with direct access to the garden and pool area. It also has a complete bathroom with shower. The house also has a large space built on the outside which can be used as a storage/storage room. The house was built with quality materials in 2010 and has PVC Climalit security windows (it does not require the installation of bars). Nearby there are several supermarkets, shops and schools. IBI: 921€ per year Community: 300€ per year Ask for your visit now. We make it happen...