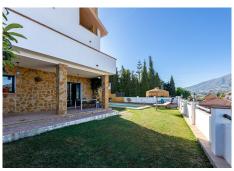

R4343632

REF# R4343632 639.000 €

| BEDS | BATHS | BUILT  | PLOT   |
|------|-------|--------|--------|
| 4    | 3     | 281 m² | 640 m² |

Large villa with stunning views located in the area of La Sierrezuela - Mijas. This villa with a total of 281m2 built on a plot of 640m2 distributed over 3 floors offers your family the quality of life they deserve. Layout: From the street we go down a small staircase to reach the main entrance of the house. Main floor: we enter through the entrance hall where we find a spacious toilet and then a large living room with direct access to a large terrace with unobstructed views of the sea, city and mountains. On this same level there is also a nice semi open kitchen with separate utility room. The living room has a fireplace and split air conditioning (hot-cold). First floor: Going up the staircase we find 3 bedrooms. The master bedroom with en suite bathroom. Two further double bedrooms and a second bathroom with shower. Semi-basement floor: Large open space that can be used as a fourth bedroom, office, games room etc. with direct access to the garden and pool area. It also has a complete bathroom with shower. The house also has a large space built on the outside which can be used as a storage/storage room. The house was built with quality materials in 2010 and has PVC Climalit security windows (it does not require the installation of bars). Nearby there are several supermarkets, shops and schools. IBI: 921€ per year Community: 300€ per year Ask for your visit now. We make it happen...