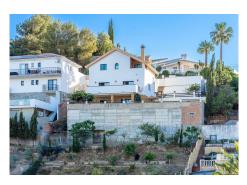

R4343632

REF# R4343632 639.000 €

| BEDS | BATHS | BUILT  | PLOT   |
|------|-------|--------|--------|
| 4    | 3     | 281 m² | 640 m² |

Large villa with stunning views located in the area of La Sierrezuela - Mijas. This villa with a total of 281m2 built on a plot of 640m2 distributed over 3 floors offers your family the quality of life they deserve. Layout: From the street we go down a small staircase to reach the main entrance of the house. Main floor: we enter through the entrance hall where we find a spacious toilet and then a large living room with direct access to a large terrace with unobstructed views of the sea, city and mountains. On this same level there is also a nice semi open kitchen with separate utility room. The living room has a fireplace and split air conditioning (hot-cold). First floor: Going up the staircase we find 3 bedrooms. The master bedroom with en suite bathroom. Two further double bedrooms and a second bathroom with shower. Semi-basement floor: Large open space that can be used as a fourth bedroom, office, games room etc. with direct access to the garden and pool area. It also has a complete bathroom with shower. The house also has a large space built on the outside which can be used as a storage/storage room. The house was built with quality materials in 2010 and has PVC Climalit security windows (it does not require the installation of bars). Nearby there are several supermarkets, shops and schools. IBI: 921€ per year Community: 300€ per year Ask for your visit now. We make it happen...