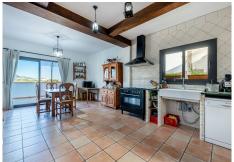

R4343632

REF# R4343632 639.000 €

| BEDS | BATHS | BUILT  | PLOT   |
|------|-------|--------|--------|
| 4    | 3     | 281 m² | 640 m² |

Large villa with stunning views located in the area of La Sierrezuela - Mijas. This villa with a total of 281m2 built on a plot of 640m2 distributed over 3 floors offers your family the quality of life they deserve. Layout: From the street we go down a small staircase to reach the main entrance of the house. Main floor: we enter through the entrance hall where we find a spacious toilet and then a large living room with direct access to a large terrace with unobstructed views of the sea, city and mountains. On this same level there is also a nice semi open kitchen with separate utility room. The living room has a fireplace and split air conditioning (hot-cold). First floor: Going up the staircase we find 3 bedrooms. The master bedroom with en suite bathroom. Two further double bedrooms and a second bathroom with shower. Semi-basement floor: Large open space that can be used as a fourth bedroom, office, games room etc. with direct access to the garden and pool area. It also has a complete bathroom with shower. The house also has a large space built on the outside which can be used as a storage/storage room. The house was built with quality materials in 2010 and has PVC Climalit security windows (it does not require the installation of bars). Nearby there are several supermarkets, shops and schools. IBI: 921€ per year Community: 300€ per year Ask for your visit now. We make it happen...