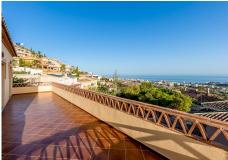

R4273147

Penalmadena

REF# R4273147 769.000 €

| BEDS | BATHS | BUILT              | PLOT   |
|------|-------|--------------------|--------|
| 4    | 3     | 307 m <sup>2</sup> | 445 m² |

Spacious villa with a classic-modern style, located in one of the best residential areas of Benalmádena: Santangelo Sur. The villa offers a lot of privacy and comfort thanks to its privileged location. DISTRIBUTION: Ground floor: entrance hall, large independent kitchen with direct access to the laundry area and terrace. Dining room and large formal living room with exit to a large terrace with spectacular views to the Mediterranean Sea. It also has another exit or a second west facing terrace to enjoy sunny afternoons. Upper floor: Master bedroom with en-suite bathroom and access to a large south facing terrace. Two (2) double bedrooms with fitted wardrobes and a complete bathroom. Semi-basement floor: large space that can be used as an office/games room with access to a covered terrace with access to the garden and private swimming pool. It also includes another bedroom with its private bathroom and dressing room. OUTSIDE: In its exterior we have a very pleasant space, thanks to its pleasant garden, which conjugates in contrast with the submerged swimming pool for the enjoyment of sunny days. The villa is perfect for those who like to live in total relax and at the same time, very close to all the services. It has the proximity of supermarkets, restaurants, pharmacies, all kinds of commerce, as well as schools and sports facilities and only 5 minutes from the beaches, 10 minutes from the airport, and 20 minutes from Malaga centre. FEATURES: - Excellent quality finishes with solid Iroko wood doors and Schueco brand windows. - Marble