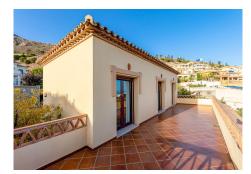

R4273147

Penalmadena

REF# R4273147 769.000 €

| BEDS | BATHS | BUILT              | PLOT   |
|------|-------|--------------------|--------|
| 4    | 3     | 307 m <sup>2</sup> | 445 m² |

Spacious villa with a classic-modern style, located in one of the best residential areas of Benalmádena: Santangelo Sur. The villa offers a lot of privacy and comfort thanks to its privileged location. DISTRIBUTION: Ground floor: entrance hall, large independent kitchen with direct access to the laundry area and terrace. Dining room and large formal living room with exit to a large terrace with spectacular views to the Mediterranean Sea. It also has another exit or a second west facing terrace to enjoy sunny afternoons. Upper floor: Master bedroom with en-suite bathroom and access to a large south facing terrace. Two (2) double bedrooms with fitted wardrobes and a complete bathroom. Semi-basement floor: large space that can be used as an office/games room with access to a covered terrace with access to the garden and private swimming pool. It also includes another bedroom with its private bathroom and dressing room. OUTSIDE: In its exterior we have a very pleasant space, thanks to its pleasant garden, which conjugates in contrast with the submerged swimming pool for the enjoyment of sunny days. The villa is perfect for those who like to live in total relax and at the same time, very close to all the services. It has the proximity of supermarkets, restaurants, pharmacies, all kinds of commerce, as well as schools and sports facilities and only 5 minutes from the beaches, 10 minutes from the airport, and 20 minutes from Malaga centre. FEATURES: - Excellent quality finishes with solid Iroko wood doors and Schueco brand windows. - Marble