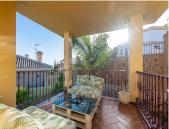

R4273147

Penalmadena

REF# R4273147 769.000 €

| BEDS | BATHS | BUILT              | PLOT   |
|------|-------|--------------------|--------|
| 4    | 3     | 307 m <sup>2</sup> | 445 m² |

Spacious villa with a classic-modern style, located in one of the best residential areas of Benalmádena: Santangelo Sur. The villa offers a lot of privacy and comfort thanks to its privileged location. DISTRIBUTION: Ground floor: entrance hall, large independent kitchen with direct access to the laundry area and terrace. Dining room and large formal living room with exit to a large terrace with spectacular views to the Mediterranean Sea. It also has another exit or a second west facing terrace to enjoy sunny afternoons. Upper floor: Master bedroom with en-suite bathroom and access to a large south facing terrace. Two (2) double bedrooms with fitted wardrobes and a complete bathroom. Semi-basement floor: large space that can be used as an office/games room with access to a covered terrace with access to the garden and private swimming pool. It also includes another bedroom with its private bathroom and dressing room. OUTSIDE: In its exterior we have a very pleasant space, thanks to its pleasant garden, which conjugates in contrast with the submerged swimming pool for the enjoyment of sunny days. The villa is perfect for those who like to live in total relax and at the same time, very close to all the services. It has the proximity of supermarkets, restaurants, pharmacies, all kinds of commerce, as well as schools and sports facilities and only 5 minutes from the beaches, 10 minutes from the airport, and 20 minutes from Malaga centre. FEATURES: - Excellent quality finishes with solid Iroko wood doors and Schueco brand windows. - Marble