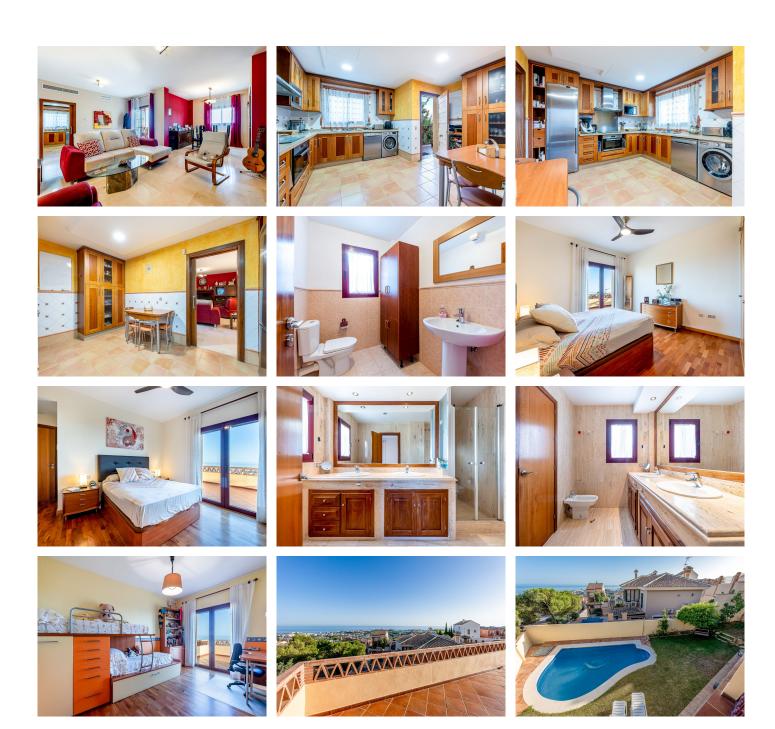

R4273147

Penalmadena

REF# R4273147 769.000 €

| BEDS | BATHS | BUILT              | PLOT   |
|------|-------|--------------------|--------|
| 4    | 3     | 307 m <sup>2</sup> | 445 m² |

Spacious villa with a classic-modern style, located in one of the best residential areas of Benalmádena: Santangelo Sur. The villa offers a lot of privacy and comfort thanks to its privileged location. DISTRIBUTION: Ground floor: entrance hall, large independent kitchen with direct access to the laundry area and terrace. Dining room and large formal living room with exit to a large terrace with spectacular views to the Mediterranean Sea. It also has another exit or a second west facing terrace to enjoy sunny afternoons. Upper floor: Master bedroom with en-suite bathroom and access to a large south facing terrace. Two (2) double bedrooms with fitted wardrobes and a complete bathroom. Semi-basement floor: large space that can be used as an office/games room with access to a covered terrace with access to the garden and private swimming pool. It also includes another bedroom with its private bathroom and dressing room. OUTSIDE: In its exterior we have a very pleasant space, thanks to its pleasant garden, which conjugates in contrast with the submerged swimming pool for the enjoyment of sunny days. The villa is perfect for those who like to live in total relax and at the same time, very close to all the services. It has the proximity of supermarkets, restaurants, pharmacies, all kinds of commerce, as well as schools and sports facilities and only 5 minutes from the beaches, 10 minutes from the airport, and 20 minutes from Malaga centre. FEATURES: - Excellent quality finishes with solid Iroko wood doors and Schueco brand windows. - Marble