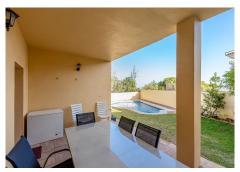

R4273147

Penalmadena

REF# R4273147 769.000 €

| BEDS | BATHS | BUILT              | PLOT   |
|------|-------|--------------------|--------|
| 4    | 3     | 307 m <sup>2</sup> | 445 m² |

Spacious villa with a classic-modern style, located in one of the best residential areas of Benalmádena: Santangelo Sur. The villa offers a lot of privacy and comfort thanks to its privileged location. DISTRIBUTION: Ground floor: entrance hall, large independent kitchen with direct access to the laundry area and terrace. Dining room and large formal living room with exit to a large terrace with spectacular views to the Mediterranean Sea. It also has another exit or a second west facing terrace to enjoy sunny afternoons. Upper floor: Master bedroom with en-suite bathroom and access to a large south facing terrace. Two (2) double bedrooms with fitted wardrobes and a complete bathroom. Semi-basement floor: large space that can be used as an office/games room with access to a covered terrace with access to the garden and private swimming pool. It also includes another bedroom with its private bathroom and dressing room. OUTSIDE: In its exterior we have a very pleasant space, thanks to its pleasant garden, which conjugates in contrast with the submerged swimming pool for the enjoyment of sunny days. The villa is perfect for those who like to live in total relax and at the same time, very close to all the services. It has the proximity of supermarkets, restaurants, pharmacies, all kinds of commerce, as well as schools and sports facilities and only 5 minutes from the beaches, 10 minutes from the airport, and 20 minutes from Malaga centre. FEATURES: - Excellent quality finishes with solid Iroko wood doors and Schueco brand windows. - Marble