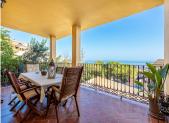

R4273147

Penalmadena

REF# R4273147 769.000 €

| BEDS | BATHS | BUILT              | PLOT   |
|------|-------|--------------------|--------|
| 4    | 3     | 307 m <sup>2</sup> | 445 m² |

Spacious villa with a classic-modern style, located in one of the best residential areas of Benalmádena: Santangelo Sur. The villa offers a lot of privacy and comfort thanks to its privileged location. DISTRIBUTION: Ground floor: entrance hall, large independent kitchen with direct access to the laundry area and terrace. Dining room and large formal living room with exit to a large terrace with spectacular views to the Mediterranean Sea. It also has another exit or a second west facing terrace to enjoy sunny afternoons. Upper floor: Master bedroom with en-suite bathroom and access to a large south facing terrace. Two (2) double bedrooms with fitted wardrobes and a complete bathroom. Semi-basement floor: large space that can be used as an office/games room with access to a covered terrace with access to the garden and private swimming pool. It also includes another bedroom with its private bathroom and dressing room. OUTSIDE: In its exterior we have a very pleasant space, thanks to its pleasant garden, which conjugates in contrast with the submerged swimming pool for the enjoyment of sunny days. The villa is perfect for those who like to live in total relax and at the same time, very close to all the services. It has the proximity of supermarkets, restaurants, pharmacies, all kinds of commerce, as well as schools and sports facilities and only 5 minutes from the beaches, 10 minutes from the airport, and 20 minutes from Malaga centre. FEATURES: - Excellent quality finishes with solid Iroko wood doors and Schueco brand windows. - Marble