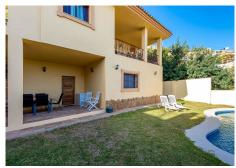

R4273147

Penalmadena

REF# R4273147 769.000 €

| BEDS | BATHS | BUILT              | PLOT   |
|------|-------|--------------------|--------|
| 4    | 3     | 307 m <sup>2</sup> | 445 m² |

Spacious villa with a classic-modern style, located in one of the best residential areas of Benalmádena: Santangelo Sur. The villa offers a lot of privacy and comfort thanks to its privileged location. DISTRIBUTION: Ground floor: entrance hall, large independent kitchen with direct access to the laundry area and terrace. Dining room and large formal living room with exit to a large terrace with spectacular views to the Mediterranean Sea. It also has another exit or a second west facing terrace to enjoy sunny afternoons. Upper floor: Master bedroom with en-suite bathroom and access to a large south facing terrace. Two (2) double bedrooms with fitted wardrobes and a complete bathroom. Semi-basement floor: large space that can be used as an office/games room with access to a covered terrace with access to the garden and private swimming pool. It also includes another bedroom with its private bathroom and dressing room. OUTSIDE: In its exterior we have a very pleasant space, thanks to its pleasant garden, which conjugates in contrast with the submerged swimming pool for the enjoyment of sunny days. The villa is perfect for those who like to live in total relax and at the same time, very close to all the services. It has the proximity of supermarkets, restaurants, pharmacies, all kinds of commerce, as well as schools and sports facilities and only 5 minutes from the beaches, 10 minutes from the airport, and 20 minutes from Malaga centre. FEATURES: - Excellent quality finishes with solid Iroko wood doors and Schueco brand windows. - Marble