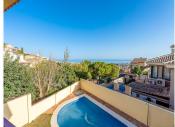

R4273147

Penalmadena

REF# R4273147 769.000 €

| BEDS | BATHS | BUILT              | PLOT   |
|------|-------|--------------------|--------|
| 4    | 3     | 307 m <sup>2</sup> | 445 m² |

Spacious villa with a classic-modern style, located in one of the best residential areas of Benalmádena: Santangelo Sur. The villa offers a lot of privacy and comfort thanks to its privileged location. DISTRIBUTION: Ground floor: entrance hall, large independent kitchen with direct access to the laundry area and terrace. Dining room and large formal living room with exit to a large terrace with spectacular views to the Mediterranean Sea. It also has another exit or a second west facing terrace to enjoy sunny afternoons. Upper floor: Master bedroom with en-suite bathroom and access to a large south facing terrace. Two (2) double bedrooms with fitted wardrobes and a complete bathroom. Semi-basement floor: large space that can be used as an office/games room with access to a covered terrace with access to the garden and private swimming pool. It also includes another bedroom with its private bathroom and dressing room. OUTSIDE: In its exterior we have a very pleasant space, thanks to its pleasant garden, which conjugates in contrast with the submerged swimming pool for the enjoyment of sunny days. The villa is perfect for those who like to live in total relax and at the same time, very close to all the services. It has the proximity of supermarkets, restaurants, pharmacies, all kinds of commerce, as well as schools and sports facilities and only 5 minutes from the beaches, 10 minutes from the airport, and 20 minutes from Malaga centre. FEATURES: - Excellent quality finishes with solid Iroko wood doors and Schueco brand windows. - Marble