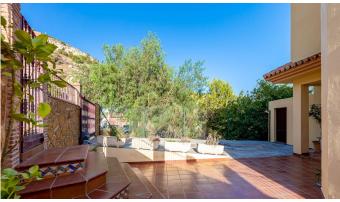

R4273147

Penalmadena

REF# R4273147 769.000 €

| BEDS | BATHS | BUILT              | PLOT   |
|------|-------|--------------------|--------|
| 4    | 3     | 307 m <sup>2</sup> | 445 m² |

Spacious villa with a classic-modern style, located in one of the best residential areas of Benalmádena: Santangelo Sur. The villa offers a lot of privacy and comfort thanks to its privileged location. DISTRIBUTION: Ground floor: entrance hall, large independent kitchen with direct access to the laundry area and terrace. Dining room and large formal living room with exit to a large terrace with spectacular views to the Mediterranean Sea. It also has another exit or a second west facing terrace to enjoy sunny afternoons. Upper floor: Master bedroom with en-suite bathroom and access to a large south facing terrace. Two (2) double bedrooms with fitted wardrobes and a complete bathroom. Semi-basement floor: large space that can be used as an office/games room with access to a covered terrace with access to the garden and private swimming pool. It also includes another bedroom with its private bathroom and dressing room. OUTSIDE: In its exterior we have a very pleasant space, thanks to its pleasant garden, which conjugates in contrast with the submerged swimming pool for the enjoyment of sunny days. The villa is perfect for those who like to live in total relax and at the same time, very close to all the services. It has the proximity of supermarkets, restaurants, pharmacies, all kinds of commerce, as well as schools and sports facilities and only 5 minutes from the beaches, 10 minutes from the airport, and 20 minutes from Malaga centre. FEATURES: - Excellent quality finishes with solid Iroko wood doors and Schueco brand windows. - Marble