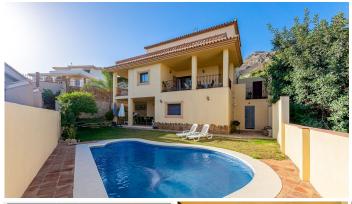

R4273147

Penalmadena

REF# R4273147 769.000 €

| BEDS | BATHS | BUILT              | PLOT   |
|------|-------|--------------------|--------|
| 4    | 3     | 307 m <sup>2</sup> | 445 m² |

Spacious villa with a classic-modern style, located in one of the best residential areas of Benalmádena: Santangelo Sur. The villa offers a lot of privacy and comfort thanks to its privileged location. DISTRIBUTION: Ground floor: entrance hall, large independent kitchen with direct access to the laundry area and terrace. Dining room and large formal living room with exit to a large terrace with spectacular views to the Mediterranean Sea. It also has another exit or a second west facing terrace to enjoy sunny afternoons. Upper floor: Master bedroom with en-suite bathroom and access to a large south facing terrace. Two (2) double bedrooms with fitted wardrobes and a complete bathroom. Semi-basement floor: large space that can be used as an office/games room with access to a covered terrace with access to the garden and private swimming pool. It also includes another bedroom with its private bathroom and dressing room. OUTSIDE: In its exterior we have a very pleasant space, thanks to its pleasant garden, which conjugates in contrast with the submerged swimming pool for the enjoyment of sunny days. The villa is perfect for those who like to live in total relax and at the same time, very close to all the services. It has the proximity of supermarkets, restaurants, pharmacies, all kinds of commerce, as well as schools and sports facilities and only 5 minutes from the beaches, 10 minutes from the airport, and 20 minutes from Malaga centre. FEATURES: - Excellent quality finishes with solid Iroko wood doors and Schueco brand windows. - Marble