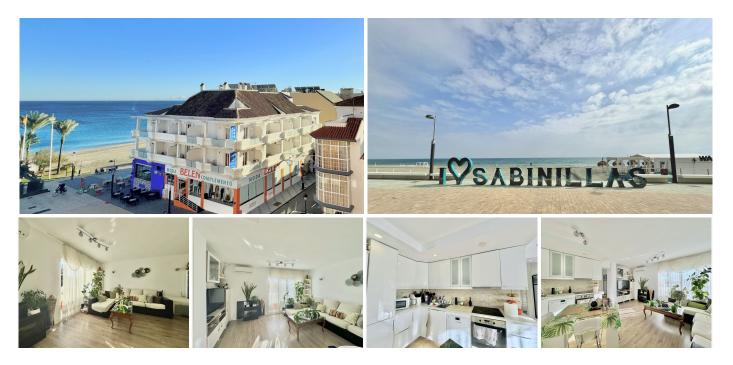

## Manilva

REF# R4988437 249.000 €

| BEDS | BATHS | BUILT | TERRACE |
|------|-------|-------|---------|
| 3    | 2     | 95 m² | 8 m²    |

Next to the sea: Cozy 3-bedroom apartment, a beachfront gem with views of the sea and the beach! This property has three bedrooms, two full bathrooms, complemented by an American kitchen, fully furnished and equipped.

The terrace offers sea views while you enjoy your coffee or glass of wine.

Located in an enviable position, this apartment is located a few meters from the beach, close to the city center, and all the necessary services. It is within walking distance of several playgrounds, schools, pharmacies and a health center, in addition to being very close to the port of Duquesa. Don't miss the opportunity to acquire this exceptional home. Contact us to arrange a visit.