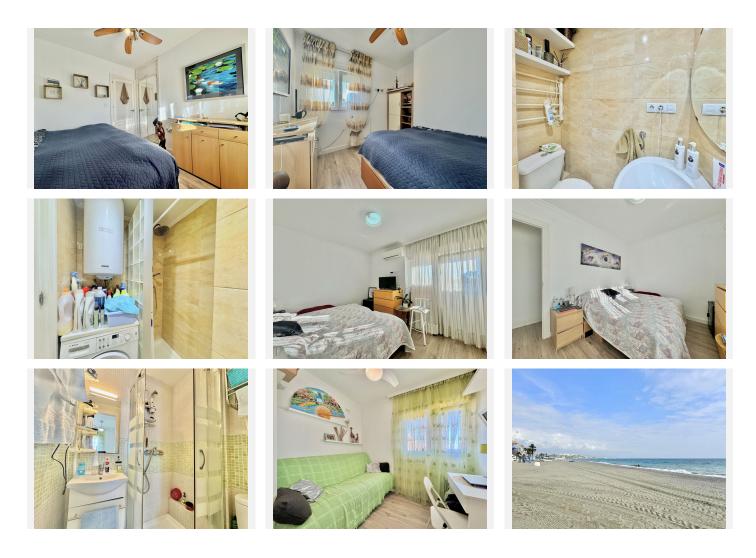

## Manilva

REF# R4988437 249.000 €

| BEDS | BATHS | BUILT | TERRACE |
|------|-------|-------|---------|
| 3    | 2     | 95 m² | 8 m²    |

Next to the sea: Cozy 3-bedroom apartment, a beachfront gem with views of the sea and the beach! This property has three bedrooms, two full bathrooms, complemented by an American kitchen, fully furnished and equipped.

The terrace offers sea views while you enjoy your coffee or glass of wine.

Located in an enviable position, this apartment is located a few meters from the beach, close to the city center, and all the necessary services. It is within walking distance of several playgrounds, schools, pharmacies and a health center, in addition to being very close to the port of Duquesa. Don't miss the opportunity to acquire this exceptional home. Contact us to arrange a visit.