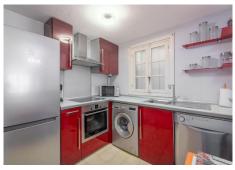

R4973428

La Duquesa

REF# R4973428 296,970 €

| BEDS | BATHS | BUILT  | TERRACE |
|------|-------|--------|---------|
| 2    | 2     | 101 m² | 9 m²    |

Located in the prestigious area of La Duquesa, in Manilva, Malaga, this charming apartment offers a perfect balance between comfort and accessibility. With a constructed area of 101m2, distributed in 83m2 of interior space and 9m2 of terrace, it is presented as the ideal choice for those looking for a functional and well located home. The property is located in a gated community that guarantees security and tranquility, while its proximity to the beach and direct access to the sea make this apartment home perfect to enjoy the Mediterranean lifestyle. This bright apartment has two bedrooms and two bathrooms, a space suitable for a family or/and visitors. The kitchen, fully equipped and open concept, connects comfortably with the common areas, creating a modern and welcoming atmosphere. In addition to its interior features, the property is just a few steps from a wide range of services, including shops, restaurants, schools and public transport. Its proximity to a marina, golf courses and the city centre makes it a perfect starting point for exploring recreational and cultural activities. In excellent condition and ready to live, this property also has an elevator that facilitates accessibility. This apartment represents a unique opportunity for those looking for a home in one of the most privileged areas of the Costa del Sol, combining all the necessary amenities with an environment that invites enjoyment and relaxation.