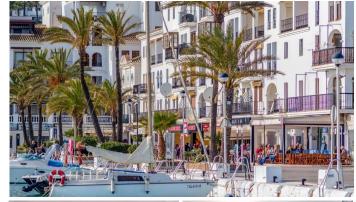

R4973428

La Duquesa

REF# R4973428 296,970 €

| BEDS | BATHS | BUILT  | TERRACE |
|------|-------|--------|---------|
| 2    | 2     | 101 m² | 9 m²    |

Located in the prestigious area of La Duquesa, in Manilva, Malaga, this charming apartment offers a perfect balance between comfort and accessibility. With a constructed area of 101m2, distributed in 83m2 of interior space and 9m2 of terrace, it is presented as the ideal choice for those looking for a functional and well located home. The property is located in a gated community that guarantees security and tranquility, while its proximity to the beach and direct access to the sea make this apartment home perfect to enjoy the Mediterranean lifestyle. This bright apartment has two bedrooms and two bathrooms, a space suitable for a family or/and visitors. The kitchen, fully equipped and open concept, connects comfortably with the common areas, creating a modern and welcoming atmosphere. In addition to its interior features, the property is just a few steps from a wide range of services, including shops, restaurants, schools and public transport. Its proximity to a marina, golf courses and the city centre makes it a perfect starting point for exploring recreational and cultural activities. In excellent condition and ready to live, this property also has an elevator that facilitates accessibility. This apartment represents a unique opportunity for those looking for a home in one of the most privileged areas of the Costa del Sol, combining all the necessary amenities with an environment that invites enjoyment and relaxation.