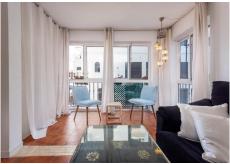

R4973428

La Duquesa

REF# R4973428 296,970 €

| BEDS | BATHS | BUILT  | TERRACE |
|------|-------|--------|---------|
| 2    | 2     | 101 m² | 9 m²    |

Located in the prestigious area of La Duquesa, in Manilva, Malaga, this charming apartment offers a perfect balance between comfort and accessibility. With a constructed area of 101m2, distributed in 83m2 of interior space and 9m2 of terrace, it is presented as the ideal choice for those looking for a functional and well located home. The property is located in a gated community that guarantees security and tranquility, while its proximity to the beach and direct access to the sea make this apartment home perfect to enjoy the Mediterranean lifestyle. This bright apartment has two bedrooms and two bathrooms, a space suitable for a family or/and visitors. The kitchen, fully equipped and open concept, connects comfortably with the common areas, creating a modern and welcoming atmosphere. In addition to its interior features, the property is just a few steps from a wide range of services, including shops, restaurants, schools and public transport. Its proximity to a marina, golf courses and the city centre makes it a perfect starting point for exploring recreational and cultural activities. In excellent condition and ready to live, this property also has an elevator that facilitates accessibility. This apartment represents a unique opportunity for those looking for a home in one of the most privileged areas of the Costa del Sol, combining all the necessary amenities with an environment that invites enjoyment and relaxation.