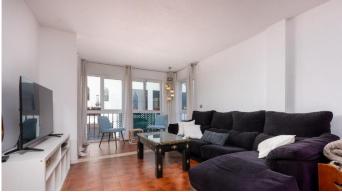

R4973428

La Duquesa

REF# R4973428 296,970 €

| BEDS | BATHS | BUILT  | TERRACE |
|------|-------|--------|---------|
| 2    | 2     | 101 m² | 9 m²    |

Located in the prestigious area of La Duquesa, in Manilva, Malaga, this charming apartment offers a perfect balance between comfort and accessibility. With a constructed area of 101m2, distributed in 83m2 of interior space and 9m2 of terrace, it is presented as the ideal choice for those looking for a functional and well located home. The property is located in a gated community that guarantees security and tranquility, while its proximity to the beach and direct access to the sea make this apartment home perfect to enjoy the Mediterranean lifestyle. This bright apartment has two bedrooms and two bathrooms, a space suitable for a family or/and visitors. The kitchen, fully equipped and open concept, connects comfortably with the common areas, creating a modern and welcoming atmosphere. In addition to its interior features, the property is just a few steps from a wide range of services, including shops, restaurants, schools and public transport. Its proximity to a marina, golf courses and the city centre makes it a perfect starting point for exploring recreational and cultural activities. In excellent condition and ready to live, this property also has an elevator that facilitates accessibility. This apartment represents a unique opportunity for those looking for a home in one of the most privileged areas of the Costa del Sol, combining all the necessary amenities with an environment that invites enjoyment and relaxation.