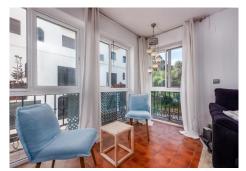

R4973428

La Duquesa

REF# R4973428 296,970 €

| BEDS | BATHS | BUILT  | TERRACE |
|------|-------|--------|---------|
| 2    | 2     | 101 m² | 9 m²    |

Located in the prestigious area of La Duquesa, in Manilva, Malaga, this charming apartment offers a perfect balance between comfort and accessibility. With a constructed area of 101m2, distributed in 83m2 of interior space and 9m2 of terrace, it is presented as the ideal choice for those looking for a functional and well located home. The property is located in a gated community that guarantees security and tranquility, while its proximity to the beach and direct access to the sea make this apartment home perfect to enjoy the Mediterranean lifestyle. This bright apartment has two bedrooms and two bathrooms, a space suitable for a family or/and visitors. The kitchen, fully equipped and open concept, connects comfortably with the common areas, creating a modern and welcoming atmosphere. In addition to its interior features, the property is just a few steps from a wide range of services, including shops, restaurants, schools and public transport. Its proximity to a marina, golf courses and the city centre makes it a perfect starting point for exploring recreational and cultural activities. In excellent condition and ready to live, this property also has an elevator that facilitates accessibility. This apartment represents a unique opportunity for those looking for a home in one of the most privileged areas of the Costa del Sol, combining all the necessary amenities with an environment that invites enjoyment and relaxation.