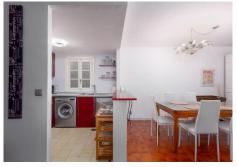

R4973428

La Duquesa

REF# R4973428 296,970 €

| BEDS | BATHS | BUILT  | TERRACE |
|------|-------|--------|---------|
| 2    | 2     | 101 m² | 9 m²    |

Located in the prestigious area of La Duquesa, in Manilva, Malaga, this charming apartment offers a perfect balance between comfort and accessibility. With a constructed area of 101m2, distributed in 83m2 of interior space and 9m2 of terrace, it is presented as the ideal choice for those looking for a functional and well located home. The property is located in a gated community that guarantees security and tranquility, while its proximity to the beach and direct access to the sea make this apartment home perfect to enjoy the Mediterranean lifestyle. This bright apartment has two bedrooms and two bathrooms, a space suitable for a family or/and visitors. The kitchen, fully equipped and open concept, connects comfortably with the common areas, creating a modern and welcoming atmosphere. In addition to its interior features, the property is just a few steps from a wide range of services, including shops, restaurants, schools and public transport. Its proximity to a marina, golf courses and the city centre makes it a perfect starting point for exploring recreational and cultural activities. In excellent condition and ready to live, this property also has an elevator that facilitates accessibility. This apartment represents a unique opportunity for those looking for a home in one of the most privileged areas of the Costa del Sol, combining all the necessary amenities with an environment that invites enjoyment and relaxation.