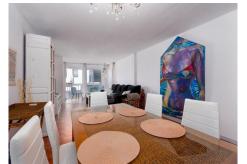

R4973428

La Duquesa

REF# R4973428 296,970 €

| BEDS | BATHS | BUILT  | TERRACE |
|------|-------|--------|---------|
| 2    | 2     | 101 m² | 9 m²    |

Located in the prestigious area of La Duquesa, in Manilva, Malaga, this charming apartment offers a perfect balance between comfort and accessibility. With a constructed area of 101m2, distributed in 83m2 of interior space and 9m2 of terrace, it is presented as the ideal choice for those looking for a functional and well located home. The property is located in a gated community that guarantees security and tranquility, while its proximity to the beach and direct access to the sea make this apartment home perfect to enjoy the Mediterranean lifestyle. This bright apartment has two bedrooms and two bathrooms, a space suitable for a family or/and visitors. The kitchen, fully equipped and open concept, connects comfortably with the common areas, creating a modern and welcoming atmosphere. In addition to its interior features, the property is just a few steps from a wide range of services, including shops, restaurants, schools and public transport. Its proximity to a marina, golf courses and the city centre makes it a perfect starting point for exploring recreational and cultural activities. In excellent condition and ready to live, this property also has an elevator that facilitates accessibility. This apartment represents a unique opportunity for those looking for a home in one of the most privileged areas of the Costa del Sol, combining all the necessary amenities with an environment that invites enjoyment and relaxation.