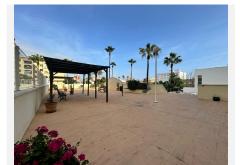

## IDILIQ ESTATES

R4881289 ♥ San Luis de Sabinillas REF# R4881289 234.000 €

| BEDS | BATHS | BUILT | TERRACE |
|------|-------|-------|---------|
| 2    | 2     | 87 m² | 2 m²    |

This excellent apartment is located in the town of San Luis de Sabinillas, Manilva, in the province of Málaga. With a privileged location, this property offers proximity to a variety of services and attractions, including shops, restaurants, schools, and golf courses, just a 5-minute walk to the Duquesa port and the city center. The residence features two bedrooms and two bathrooms, one of them en suite, distributed over a built area of 87m<sup>2</sup>. The interior of 85m<sup>2</sup> is designed to maximize comfort and functionality. The kitchen is fully equipped, and the apartment has air conditioning to ensure maximum comfort throughout the year. Among the property's outstanding features are lateral sea and mountain views, which can be enjoyed from the small but cozy balcony. The community offers a shared pool and garden, ideal for relaxing and enjoying the Mediterranean climate. Additionally, the building has an elevator and a security entrance, ensuring peace and comfort for its residents. The apartment is in perfect condition and is part of a gated community, adding an additional level of security. The property includes a private garage. With its location just steps from the beach and its proximity to various transportation options, this property is an exceptional opportunity for those seeking a home on the Costa del Sol as a permanent residence or investment.