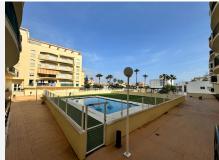

## IDILIQ ESTATES

R4881289 ♥ San Luis de Sabinillas REF# R4881289 234.000 €

| BEDS | BATHS | BUILT | TERRACE |
|------|-------|-------|---------|
| 2    | 2     | 87 m² | 2 m²    |

This excellent apartment is located in the town of San Luis de Sabinillas, Manilva, in the province of Málaga. With a privileged location, this property offers proximity to a variety of services and attractions, including shops, restaurants, schools, and golf courses, just a 5-minute walk to the Duquesa port and the city center. The residence features two bedrooms and two bathrooms, one of them en suite, distributed over a built area of 87m<sup>2</sup>. The interior of 85m<sup>2</sup> is designed to maximize comfort and functionality. The kitchen is fully equipped, and the apartment has air conditioning to ensure maximum comfort throughout the year. Among the property's outstanding features are lateral sea and mountain views, which can be enjoyed from the small but cozy balcony. The community offers a shared pool and garden, ideal for relaxing and enjoying the Mediterranean climate. Additionally, the building has an elevator and a security entrance, ensuring peace and comfort for its residents. The apartment is in perfect condition and is part of a gated community, adding an additional level of security. The property includes a private garage. With its location just steps from the beach and its proximity to various transportation options, this property is an exceptional opportunity for those seeking a home on the Costa del Sol as a permanent residence or investment.