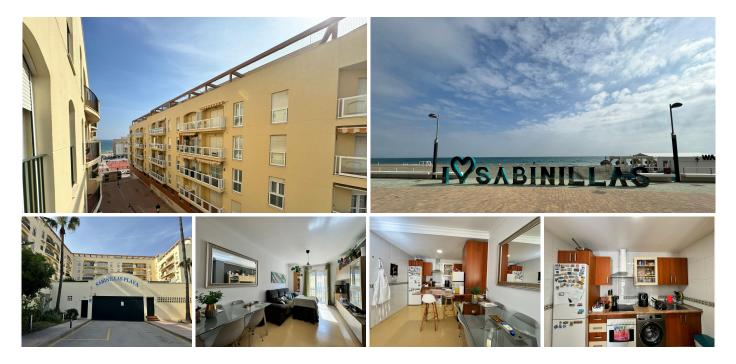

## IDILIQ ESTATES

R4881289 ♥ San Luis de Sabinillas REF# R4881289 234.000 €

| BEDS | BATHS | BUILT | TERRACE |
|------|-------|-------|---------|
| 2    | 2     | 87 m² | 2 m²    |

This excellent apartment is located in the town of San Luis de Sabinillas, Manilva, in the province of Málaga. With a privileged location, this property offers proximity to a variety of services and attractions, including shops, restaurants, schools, and golf courses, just a 5-minute walk to the Duquesa port and the city center. The residence features two bedrooms and two bathrooms, one of them en suite, distributed over a built area of 87m<sup>2</sup>. The interior of 85m<sup>2</sup> is designed to maximize comfort and functionality. The kitchen is fully equipped, and the apartment has air conditioning to ensure maximum comfort throughout the year. Among the property's outstanding features are lateral sea and mountain views, which can be enjoyed from the small but cozy balcony. The community offers a shared pool and garden, ideal for relaxing and enjoying the Mediterranean climate. Additionally, the building has an elevator and a security entrance, ensuring peace and comfort for its residents. The apartment is in perfect condition and is part of a gated community, adding an additional level of security. The property includes a private garage. With its location just steps from the beach and its proximity to various transportation options, this property is an exceptional opportunity for those seeking a home on the Costa del Sol as a permanent residence or investment.