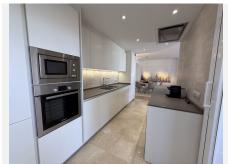

The apartment is presented in excellent condition and features a modern open plan kitchen, fully fitted with high-quality appliances, seamlessly connecting to the living and dining areas. Marble floors throughout add a touch of sophistication, while air conditioning ensures year-round comfort. The property comprises three well-proportioned bedrooms, including a master suite with an en-suite bathroom, and a further family bathroom. Fitted wardrobes offer ample storage, and the inclusion of an armored door enhances security.