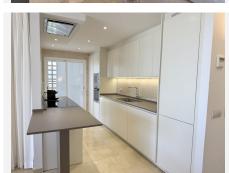

The apartment is presented in excellent condition and features a modern open plan kitchen, fully fitted with high-quality appliances, seamlessly connecting to the living and dining areas. Marble floors throughout add a touch of sophistication, while air conditioning ensures year-round comfort. The property comprises three well-proportioned bedrooms, including a master suite with an en-suite bathroom, and a further family bathroom. Fitted wardrobes offer ample storage, and the inclusion of an armored door enhances security.