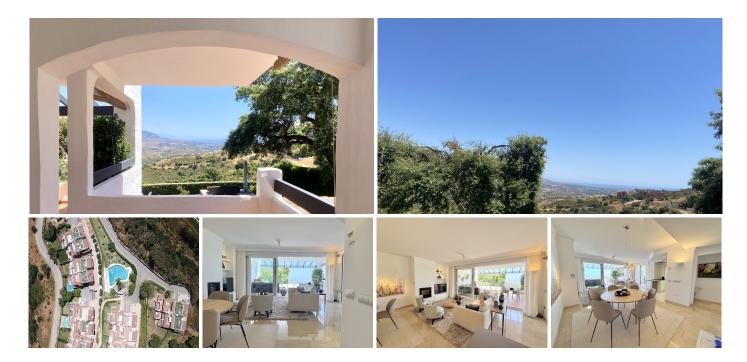

R5111014

La Mairena

REF# R5111014 535.000 €

| BEDS | BATHS | BUILT  | PLOT   | TERRACE |
|------|-------|--------|--------|---------|
| 3    | 3     | 148 m² | 148 m² | 53 m²   |

This elegant three-bedroom apartment is situated in the sought-after area of La Mairena, Marbella East, offering a harmonious blend of comfort, style, and convenience. The property boasts a generous built area of 148m² complemented by a spacious 53m² terrace, providing ample space for both indoor and outdoor living. Located within a secure gated community, residents benefit from a peaceful environment with mature communal gardens and a large communal pool, perfect for relaxation and leisure.

The apartment is presented in excellent condition and features a modern open plan kitchen, fully fitted with high-quality appliances, seamlessly connecting to the living and dining areas. Marble floors throughout add a touch of sophistication, while air conditioning ensures year-round comfort. The property comprises three well-proportioned bedrooms, including a master suite with an en-suite bathroom, and a further family bathroom. Fitted wardrobes offer ample storage, and the inclusion of an armored door enhances security.

A highlight of this apartment is its panoramic views, encompassing the sea, countryside, mountains, and gardens, which can be enjoyed from the covered terrace and private balcony. The property is equipped with