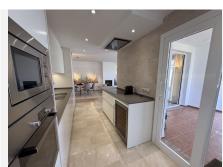

The apartment is presented in excellent condition and features a modern open plan kitchen, fully fitted with high-quality appliances, seamlessly connecting to the living and dining areas. Marble floors throughout add a touch of sophistication, while air conditioning ensures year-round comfort. The property comprises three well-proportioned bedrooms, including a master suite with an en-suite bathroom, and a further family bathroom. Fitted wardrobes offer ample storage, and the inclusion of an armored door enhances security.