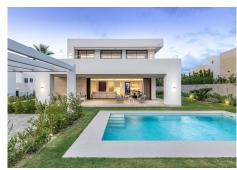

Welcome to this exclusive modern villa located in eastern Marbella, a place where luxury meets proximity to the sea, mountains, shopping, and Marbella town. This dream home offers a total of six bedrooms and five bathrooms, as well as a guest toilet. Nearly all bedrooms have en-suite bathrooms, ensuring both privacy and comfort for all residents. The villa's open floor plan, combined with the state-of-the-art kitchen, creates an airy and spacious atmosphere. The large sliding doors between the living room and the terrace make it possible to open up the entire lower floor, blurring the lines between indoor and outdoor spaces. This creates a seamless transition to the stunning outdoor environment, where you can enjoy the private pool and lush surroundings. On the basement level, there are two bedrooms, both with en-suite bathrooms, a practical laundry room, the potential to build a fully equipped gym, and an impressive bar with an adjoining wine room—perfect for entertainment and relaxation. The upper floor features three bedrooms and two bathrooms, with all bedrooms having access to a large balcony. Here, you can enjoy the evening sun or admire the breathtaking views of the sea and the surrounding mountains. The generous plot offers a private pool, large green areas, plenty of storage space, and a parking area. This is a home that combines style, comfort, and luxury in the best possible way.