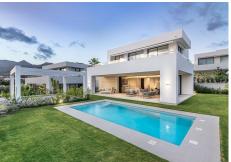

Welcome to this exclusive modern villa located in eastern Marbella, a place where luxury meets proximity to the sea, mountains, shopping, and Marbella town. This dream home offers a total of six bedrooms and five bathrooms, as well as a guest toilet. Nearly all bedrooms have en-suite bathrooms, ensuring both privacy and comfort for all residents. The villa's open floor plan, combined with the state-of-the-art kitchen, creates an airy and spacious atmosphere. The large sliding doors between the living room and the terrace make it possible to open up the entire lower floor, blurring the lines between indoor and outdoor spaces. This creates a seamless transition to the stunning outdoor environment, where you can enjoy the private pool and lush surroundings. On the basement level, there are two bedrooms, both with en-suite bathrooms, a practical laundry room, the potential to build a fully equipped gym, and an impressive bar with an adjoining wine room—perfect for entertainment and relaxation. The upper floor features three bedrooms and two bathrooms, with all bedrooms having access to a large balcony. Here, you can enjoy the evening sun or admire the breathtaking views of the sea and the surrounding mountains. The generous plot offers a private pool, large green areas, plenty of storage space, and a parking area. This is a home that combines style, comfort, and luxury in the best possible way.