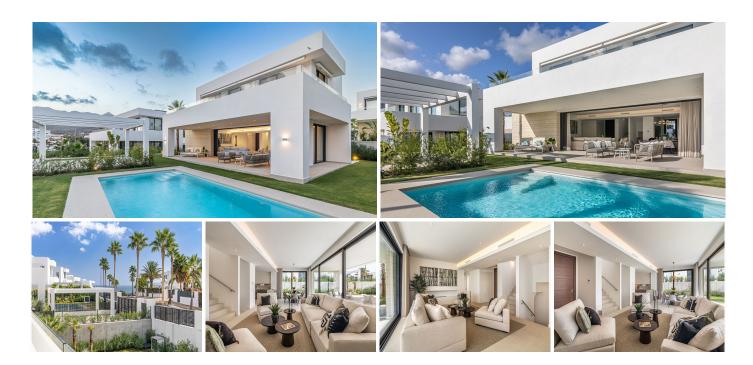

R4834963

Marbella

REF# R4834963 2.895.000 €

| BEDS | BATHS | BUILT  | PLOT               | TERRACE |
|------|-------|--------|--------------------|---------|
| 6    | 5.5   | 370 m² | 653 m <sup>2</sup> | 154 m²  |

Welcome to this exclusive modern villa located in eastern Marbella, a place where luxury meets proximity to the sea, mountains, shopping, and Marbella town. This dream home offers a total of six bedrooms and five bathrooms, as well as a guest toilet. Nearly all bedrooms have en-suite bathrooms, ensuring both privacy and comfort for all residents. The villa's open floor plan, combined with the state-of-the-art kitchen, creates an airy and spacious atmosphere. The large sliding doors between the living room and the terrace make it possible to open up the entire lower floor, blurring the lines between indoor and outdoor spaces. This creates a seamless transition to the stunning outdoor environment, where you can enjoy the private pool and lush surroundings. On the basement level, there are two bedrooms, both with en-suite bathrooms, a practical laundry room, the potential to build a fully equipped gym, and an impressive bar with an adjoining wine room—perfect for entertainment and relaxation. The upper floor features three bedrooms and two bathrooms, with all bedrooms having access to a large balcony. Here, you can enjoy the evening sun or admire the breathtaking views of the sea and the surrounding mountains. The generous plot offers a private pool, large green areas, plenty of storage space, and a parking area. This is a home that combines style, comfort, and luxury in the best possible way.