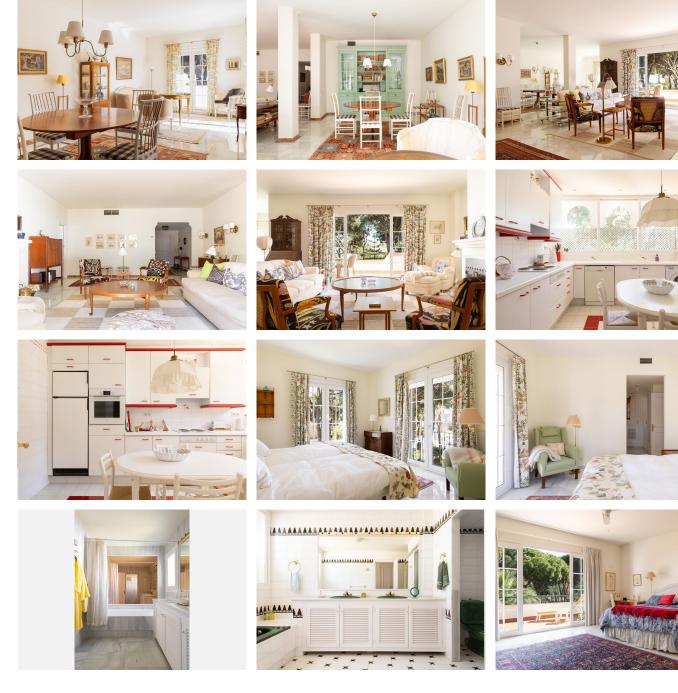

## El Presidente

REF# R4661569 695.000 €

| BEDS | BATHS | BUILT  |
|------|-------|--------|
| 2    | 2     | 200 m² |

This very comfortable apartment offers a safe and secure living environment, which is particularly sought after. The location close to restaurants and the sea makes it an ideal place to live. With its generous surfaces, this property offers plenty of space for comfortable living.

The apartment consists of two spacious bedrooms, both with their own bathrooms. These bedrooms have plenty of natural light and wardrobes for storage. The large living room has access to one of the two large balconies in the apartment, both facing east and west respectively.