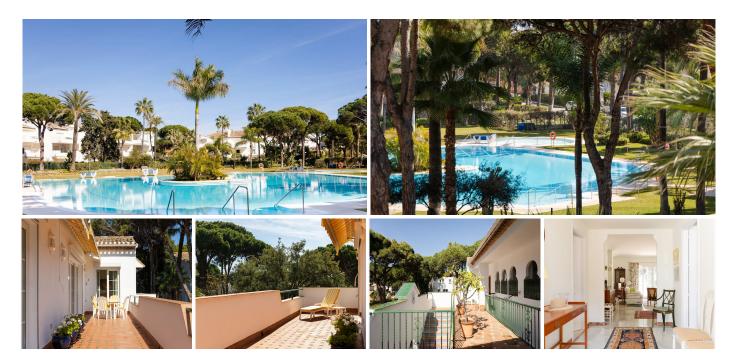

## El Presidente

REF# R4661569 695.000 €

| BEDS | BATHS | BUILT  |
|------|-------|--------|
| 2    | 2     | 200 m² |

This very comfortable apartment offers a safe and secure living environment, which is particularly sought after. The location close to restaurants and the sea makes it an ideal place to live. With its generous surfaces, this property offers plenty of space for comfortable living.

The apartment consists of two spacious bedrooms, both with their own bathrooms. These bedrooms have plenty of natural light and wardrobes for storage. The large living room has access to one of the two large balconies in the apartment, both facing east and west respectively.

Prestigious urbanization located east of Estepona. The urbanization offers continuous surveillance, which contributes to extra security for the residents. In addition, there are five swimming pools, one of which is heated all year round, as well as tennis courts and a basketball court for residents to use.

Restaurants and grocery stores are within easy reach of the home. A garage space is included in the sale of the apartment, which further increases its attractiveness and convenience for the residents. +34 951 123 083 | +44 (0)330 179 8687 | info@idiliqestates.com Local 28, Edificio D, Centro de Negocios Puerta