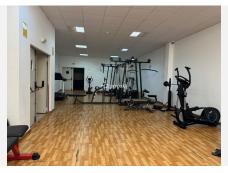

#### REF# R4746682 1.490.000 €

| BEDS | BATHS | BUILT  | PLOT   | TERRACE |
|------|-------|--------|--------|---------|
| 5    | 5     | 305 m² | 100 m² | 150 m²  |

Beautiful townhouse in the heart of Altos de Puente Romano, walking distance to the beach in 15 minutes, 5 and 10 minutes by car from Marbella and Puerto Banus, with easy access to the A7. It is one of the best urbanizations with security, paddle tennis courts and a complete recently renovated gym near Puente Romano. The house has 4 floors, the main entrance leads to a large patio with a storage area, where the water filter and gas boiler are located. The entrance to the house with a renovated and modern guest toilet, a very spacious white and modern kitchen to which the laundry room has been incorporated and a breakfast area has been created. The spacious living room with fireplace and central heating as well as A/C centralized by plants, connect to the covered terrace to enjoy summer nights dining al fresco. On the upper floor we find the master bedroom with a completely renovated en-suite bathroom and two bedrooms that share a bathroom, on the top floor a large bedroom with an en-suite bathroom and terrace. In the basement there is a 5 bedroom with a bathroom for the service and two parking spaces with closets for storage.