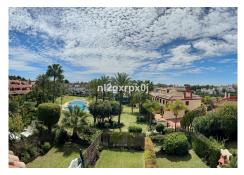

#### REF# R4746682 1.490.000 €

| BEDS | BATHS | BUILT  | PLOT   | TERRACE |
|------|-------|--------|--------|---------|
| 5    | 5     | 305 m² | 100 m² | 150 m²  |

Beautiful townhouse in the heart of Altos de Puente Romano, walking distance to the beach in 15 minutes, 5 and 10 minutes by car from Marbella and Puerto Banus, with easy access to the A7. It is one of the best urbanizations with security, paddle tennis courts and a complete recently renovated gym near Puente Romano. The house has 4 floors, the main entrance leads to a large patio with a storage area, where the water filter and gas boiler are located. The entrance to the house with a renovated and modern guest toilet, a very spacious white and modern kitchen to which the laundry room has been incorporated and a breakfast area has been created. The spacious living room with fireplace and central heating as well as A/C centralized by plants, connect to the covered terrace to enjoy summer nights dining al fresco. On the upper floor we find the master bedroom with a completely renovated en-suite bathroom and two bedrooms that share a bathroom, on the top floor a large bedroom with an en-suite bathroom and terrace. In the basement there is a 5 bedroom with a bathroom for the service and two parking spaces with closets for storage.