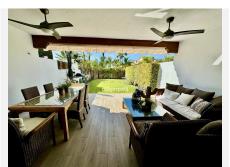

#### REF# R4746682 1.490.000 €

| BEDS | BATHS | BUILT  | PLOT   | TERRACE |
|------|-------|--------|--------|---------|
| 5    | 5     | 305 m² | 100 m² | 150 m²  |

Beautiful townhouse in the heart of Altos de Puente Romano, walking distance to the beach in 15 minutes, 5 and 10 minutes by car from Marbella and Puerto Banus, with easy access to the A7. It is one of the best urbanizations with security, paddle tennis courts and a complete recently renovated gym near Puente Romano. The house has 4 floors, the main entrance leads to a large patio with a storage area, where the water filter and gas boiler are located. The entrance to the house with a renovated and modern guest toilet, a very spacious white and modern kitchen to which the laundry room has been incorporated and a breakfast area has been created. The spacious living room with fireplace and central heating as well as A/C centralized by plants, connect to the covered terrace to enjoy summer nights dining al fresco. On the upper floor we find the master bedroom with a completely renovated en-suite bathroom and two bedrooms that share a bathroom, on the top floor a large bedroom with an en-suite bathroom and terrace. In the basement there is a 5 bedroom with a bathroom for the service and two parking spaces with closets for storage.