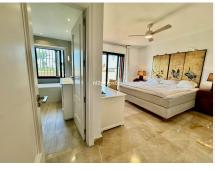

#### REF# R4746682 1.490.000 €

| BEDS | BATHS | BUILT  | PLOT   | TERRACE |
|------|-------|--------|--------|---------|
| 5    | 5     | 305 m² | 100 m² | 150 m²  |

Beautiful townhouse in the heart of Altos de Puente Romano, walking distance to the beach in 15 minutes, 5 and 10 minutes by car from Marbella and Puerto Banus, with easy access to the A7. It is one of the best urbanizations with security, paddle tennis courts and a complete recently renovated gym near Puente Romano. The house has 4 floors, the main entrance leads to a large patio with a storage area, where the water filter and gas boiler are located. The entrance to the house with a renovated and modern guest toilet, a very spacious white and modern kitchen to which the laundry room has been incorporated and a breakfast area has been created. The spacious living room with fireplace and central heating as well as A/C centralized by plants, connect to the covered terrace to enjoy summer nights dining al fresco. On the upper floor we find the master bedroom with a completely renovated en-suite bathroom and two bedrooms that share a bathroom, on the top floor a large bedroom with an en-suite bathroom and terrace. In the basement there is a 5 bedroom with a bathroom for the service and two parking spaces with closets for storage.