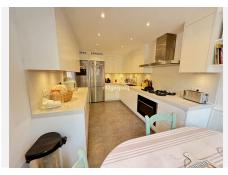

#### REF# R4746682 1.490.000 €

| BEDS | BATHS | BUILT  | PLOT   | TERRACE |
|------|-------|--------|--------|---------|
| 5    | 5     | 305 m² | 100 m² | 150 m²  |

Beautiful townhouse in the heart of Altos de Puente Romano, walking distance to the beach in 15 minutes, 5 and 10 minutes by car from Marbella and Puerto Banus, with easy access to the A7. It is one of the best urbanizations with security, paddle tennis courts and a complete recently renovated gym near Puente Romano. The house has 4 floors, the main entrance leads to a large patio with a storage area, where the water filter and gas boiler are located. The entrance to the house with a renovated and modern guest toilet, a very spacious white and modern kitchen to which the laundry room has been incorporated and a breakfast area has been created. The spacious living room with fireplace and central heating as well as A/C centralized by plants, connect to the covered terrace to enjoy summer nights dining al fresco. On the upper floor we find the master bedroom with a completely renovated en-suite bathroom and two bedrooms that share a bathroom, on the top floor a large bedroom with an en-suite bathroom and terrace. In the basement there is a 5 bedroom with a bathroom for the service and two parking spaces with closets for storage.