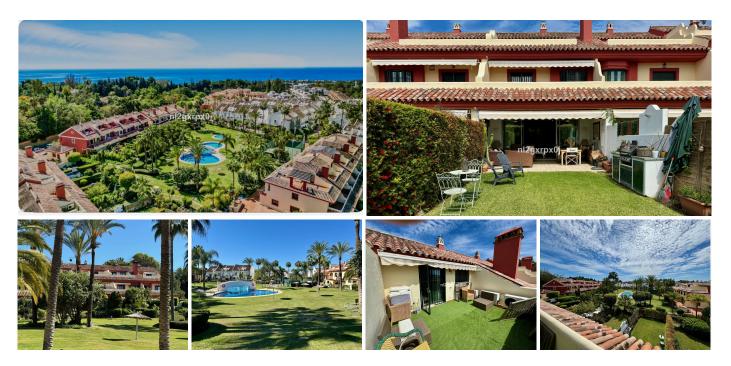

#### REF# R4746682 1.490.000 €

| BEDS | BATHS | BUILT  | PLOT   | TERRACE |
|------|-------|--------|--------|---------|
| 5    | 5     | 305 m² | 100 m² | 150 m²  |

Beautiful townhouse in the heart of Altos de Puente Romano, walking distance to the beach in 15 minutes, 5 and 10 minutes by car from Marbella and Puerto Banus, with easy access to the A7. It is one of the best urbanizations with security, paddle tennis courts and a complete recently renovated gym near Puente Romano. The house has 4 floors, the main entrance leads to a large patio with a storage area, where the water filter and gas boiler are located. The entrance to the house with a renovated and modern guest toilet, a very spacious white and modern kitchen to which the laundry room has been incorporated and a breakfast area has been created. The spacious living room with fireplace and central heating as well as A/C centralized by plants, connect to the covered terrace to enjoy summer nights dining al fresco. On the upper floor we find the master bedroom with a completely renovated en-suite bathroom and two bedrooms that share a bathroom, on the top floor a large bedroom with an en-suite bathroom and terrace. In the basement there is a 5 bedroom with a bathroom for the service and two parking spaces with closets for storage.