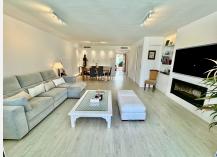

#### REF# R4746682 1.490.000 €

| BEDS | BATHS | BUILT  | PLOT   | TERRACE |
|------|-------|--------|--------|---------|
| 5    | 5     | 305 m² | 100 m² | 150 m²  |

Beautiful townhouse in the heart of Altos de Puente Romano, walking distance to the beach in 15 minutes, 5 and 10 minutes by car from Marbella and Puerto Banus, with easy access to the A7. It is one of the best urbanizations with security, paddle tennis courts and a complete recently renovated gym near Puente Romano. The house has 4 floors, the main entrance leads to a large patio with a storage area, where the water filter and gas boiler are located. The entrance to the house with a renovated and modern guest toilet, a very spacious white and modern kitchen to which the laundry room has been incorporated and a breakfast area has been created. The spacious living room with fireplace and central heating as well as A/C centralized by plants, connect to the covered terrace to enjoy summer nights dining al fresco. On the upper floor we find the master bedroom with a completely renovated en-suite bathroom and two bedrooms that share a bathroom, on the top floor a large bedroom with an en-suite bathroom and terrace. In the basement there is a 5 bedroom with a bathroom for the service and two parking spaces with closets for storage.