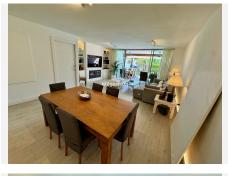

#### REF# R4746682 1.490.000 €

| BEDS | BATHS | BUILT  | PLOT   | TERRACE |
|------|-------|--------|--------|---------|
| 5    | 5     | 305 m² | 100 m² | 150 m²  |

Beautiful townhouse in the heart of Altos de Puente Romano, walking distance to the beach in 15 minutes, 5 and 10 minutes by car from Marbella and Puerto Banus, with easy access to the A7. It is one of the best urbanizations with security, paddle tennis courts and a complete recently renovated gym near Puente Romano. The house has 4 floors, the main entrance leads to a large patio with a storage area, where the water filter and gas boiler are located. The entrance to the house with a renovated and modern guest toilet, a very spacious white and modern kitchen to which the laundry room has been incorporated and a breakfast area has been created. The spacious living room with fireplace and central heating as well as A/C centralized by plants, connect to the covered terrace to enjoy summer nights dining al fresco. On the upper floor we find the master bedroom with a completely renovated en-suite bathroom and two bedrooms that share a bathroom, on the top floor a large bedroom with an en-suite bathroom and terrace. In the basement there is a 5 bedroom with a bathroom for the service and two parking spaces with closets for storage.