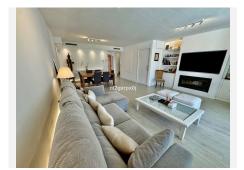

#### REF# R4746682 1.490.000 €

| BEDS | BATHS | BUILT  | PLOT   | TERRACE |
|------|-------|--------|--------|---------|
| 5    | 5     | 305 m² | 100 m² | 150 m²  |

Beautiful townhouse in the heart of Altos de Puente Romano, walking distance to the beach in 15 minutes, 5 and 10 minutes by car from Marbella and Puerto Banus, with easy access to the A7. It is one of the best urbanizations with security, paddle tennis courts and a complete recently renovated gym near Puente Romano. The house has 4 floors, the main entrance leads to a large patio with a storage area, where the water filter and gas boiler are located. The entrance to the house with a renovated and modern guest toilet, a very spacious white and modern kitchen to which the laundry room has been incorporated and a breakfast area has been created. The spacious living room with fireplace and central heating as well as A/C centralized by plants, connect to the covered terrace to enjoy summer nights dining al fresco. On the upper floor we find the master bedroom with a completely renovated en-suite bathroom and two bedrooms that share a bathroom, on the top floor a large bedroom with an en-suite bathroom and terrace. In the basement there is a 5 bedroom with a bathroom for the service and two parking spaces with closets for storage.