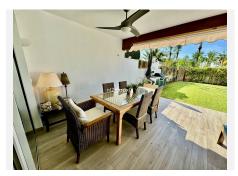

#### REF# R4746682 1.490.000 €

| BEDS | BATHS | BUILT  | PLOT   | TERRACE |
|------|-------|--------|--------|---------|
| 5    | 5     | 305 m² | 100 m² | 150 m²  |

Beautiful townhouse in the heart of Altos de Puente Romano, walking distance to the beach in 15 minutes, 5 and 10 minutes by car from Marbella and Puerto Banus, with easy access to the A7. It is one of the best urbanizations with security, paddle tennis courts and a complete recently renovated gym near Puente Romano. The house has 4 floors, the main entrance leads to a large patio with a storage area, where the water filter and gas boiler are located. The entrance to the house with a renovated and modern guest toilet, a very spacious white and modern kitchen to which the laundry room has been incorporated and a breakfast area has been created. The spacious living room with fireplace and central heating as well as A/C centralized by plants, connect to the covered terrace to enjoy summer nights dining al fresco. On the upper floor we find the master bedroom with a completely renovated en-suite bathroom and two bedrooms that share a bathroom, on the top floor a large bedroom with an en-suite bathroom and terrace. In the basement there is a 5 bedroom with a bathroom for the service and two parking spaces with closets for storage.