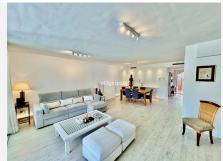

#### REF# R4746682 1.490.000 €

| BEDS | BATHS | BUILT  | PLOT   | TERRACE |
|------|-------|--------|--------|---------|
| 5    | 5     | 305 m² | 100 m² | 150 m²  |

Beautiful townhouse in the heart of Altos de Puente Romano, walking distance to the beach in 15 minutes, 5 and 10 minutes by car from Marbella and Puerto Banus, with easy access to the A7. It is one of the best urbanizations with security, paddle tennis courts and a complete recently renovated gym near Puente Romano. The house has 4 floors, the main entrance leads to a large patio with a storage area, where the water filter and gas boiler are located. The entrance to the house with a renovated and modern guest toilet, a very spacious white and modern kitchen to which the laundry room has been incorporated and a breakfast area has been created. The spacious living room with fireplace and central heating as well as A/C centralized by plants, connect to the covered terrace to enjoy summer nights dining al fresco. On the upper floor we find the master bedroom with a completely renovated en-suite bathroom and two bedrooms that share a bathroom, on the top floor a large bedroom with an en-suite bathroom and terrace. In the basement there is a 5 bedroom with a bathroom for the service and two parking spaces with closets for storage.