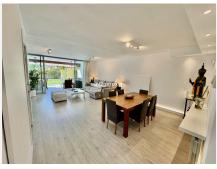

#### REF# R4746682 1.490.000 €

| BEDS | BATHS | BUILT  | PLOT   | TERRACE |
|------|-------|--------|--------|---------|
| 5    | 5     | 305 m² | 100 m² | 150 m²  |

Beautiful townhouse in the heart of Altos de Puente Romano, walking distance to the beach in 15 minutes, 5 and 10 minutes by car from Marbella and Puerto Banus, with easy access to the A7. It is one of the best urbanizations with security, paddle tennis courts and a complete recently renovated gym near Puente Romano. The house has 4 floors, the main entrance leads to a large patio with a storage area, where the water filter and gas boiler are located. The entrance to the house with a renovated and modern guest toilet, a very spacious white and modern kitchen to which the laundry room has been incorporated and a breakfast area has been created. The spacious living room with fireplace and central heating as well as A/C centralized by plants, connect to the covered terrace to enjoy summer nights dining al fresco. On the upper floor we find the master bedroom with a completely renovated en-suite bathroom and two bedrooms that share a bathroom, on the top floor a large bedroom with an en-suite bathroom and terrace. In the basement there is a 5 bedroom with a bathroom for the service and two parking spaces with closets for storage.