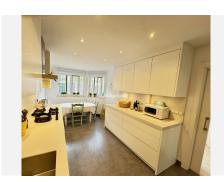

#### REF# R4746682 1.490.000 €

| BEDS | BATHS | BUILT  | PLOT   | TERRACE |
|------|-------|--------|--------|---------|
| 5    | 5     | 305 m² | 100 m² | 150 m²  |

Beautiful townhouse in the heart of Altos de Puente Romano, walking distance to the beach in 15 minutes, 5 and 10 minutes by car from Marbella and Puerto Banus, with easy access to the A7. It is one of the best urbanizations with security, paddle tennis courts and a complete recently renovated gym near Puente Romano. The house has 4 floors, the main entrance leads to a large patio with a storage area, where the water filter and gas boiler are located. The entrance to the house with a renovated and modern guest toilet, a very spacious white and modern kitchen to which the laundry room has been incorporated and a breakfast area has been created. The spacious living room with fireplace and central heating as well as A/C centralized by plants, connect to the covered terrace to enjoy summer nights dining al fresco. On the upper floor we find the master bedroom with a completely renovated en-suite bathroom and two bedrooms that share a bathroom, on the top floor a large bedroom with an en-suite bathroom and terrace. In the basement there is a 5 bedroom with a bathroom for the service and two parking spaces with closets for storage.