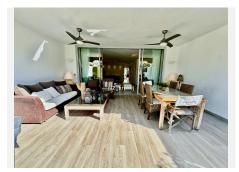

#### REF# R4746682 1.490.000 €

| BEDS | BATHS | BUILT  | PLOT   | TERRACE |
|------|-------|--------|--------|---------|
| 5    | 5     | 305 m² | 100 m² | 150 m²  |

Beautiful townhouse in the heart of Altos de Puente Romano, walking distance to the beach in 15 minutes, 5 and 10 minutes by car from Marbella and Puerto Banus, with easy access to the A7. It is one of the best urbanizations with security, paddle tennis courts and a complete recently renovated gym near Puente Romano. The house has 4 floors, the main entrance leads to a large patio with a storage area, where the water filter and gas boiler are located. The entrance to the house with a renovated and modern guest toilet, a very spacious white and modern kitchen to which the laundry room has been incorporated and a breakfast area has been created. The spacious living room with fireplace and central heating as well as A/C centralized by plants, connect to the covered terrace to enjoy summer nights dining al fresco. On the upper floor we find the master bedroom with a completely renovated en-suite bathroom and two bedrooms that share a bathroom, on the top floor a large bedroom with an en-suite bathroom and terrace. In the basement there is a 5 bedroom with a bathroom for the service and two parking spaces with closets for storage.