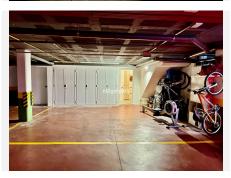

#### REF# R4746682 1.490.000 €

| BEDS | BATHS | BUILT  | PLOT   | TERRACE |
|------|-------|--------|--------|---------|
| 5    | 5     | 305 m² | 100 m² | 150 m²  |

Beautiful townhouse in the heart of Altos de Puente Romano, walking distance to the beach in 15 minutes, 5 and 10 minutes by car from Marbella and Puerto Banus, with easy access to the A7. It is one of the best urbanizations with security, paddle tennis courts and a complete recently renovated gym near Puente Romano. The house has 4 floors, the main entrance leads to a large patio with a storage area, where the water filter and gas boiler are located. The entrance to the house with a renovated and modern guest toilet, a very spacious white and modern kitchen to which the laundry room has been incorporated and a breakfast area has been created. The spacious living room with fireplace and central heating as well as A/C centralized by plants, connect to the covered terrace to enjoy summer nights dining al fresco. On the upper floor we find the master bedroom with a completely renovated en-suite bathroom and two bedrooms that share a bathroom, on the top floor a large bedroom with an en-suite bathroom and terrace. In the basement there is a 5 bedroom with a bathroom for the service and two parking spaces with closets for storage.