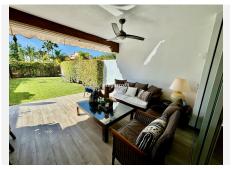

#### REF# R4746682 1.490.000 €

| BEDS | BATHS | BUILT  | PLOT   | TERRACE |
|------|-------|--------|--------|---------|
| 5    | 5     | 305 m² | 100 m² | 150 m²  |

Beautiful townhouse in the heart of Altos de Puente Romano, walking distance to the beach in 15 minutes, 5 and 10 minutes by car from Marbella and Puerto Banus, with easy access to the A7. It is one of the best urbanizations with security, paddle tennis courts and a complete recently renovated gym near Puente Romano. The house has 4 floors, the main entrance leads to a large patio with a storage area, where the water filter and gas boiler are located. The entrance to the house with a renovated and modern guest toilet, a very spacious white and modern kitchen to which the laundry room has been incorporated and a breakfast area has been created. The spacious living room with fireplace and central heating as well as A/C centralized by plants, connect to the covered terrace to enjoy summer nights dining al fresco. On the upper floor we find the master bedroom with a completely renovated en-suite bathroom and two bedrooms that share a bathroom, on the top floor a large bedroom with an en-suite bathroom and terrace. In the basement there is a 5 bedroom with a bathroom for the service and two parking spaces with closets for storage.