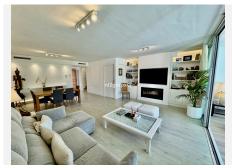

#### REF# R4746682 1.490.000 €

| BEDS | BATHS | BUILT  | PLOT   | TERRACE |
|------|-------|--------|--------|---------|
| 5    | 5     | 305 m² | 100 m² | 150 m²  |

Beautiful townhouse in the heart of Altos de Puente Romano, walking distance to the beach in 15 minutes, 5 and 10 minutes by car from Marbella and Puerto Banus, with easy access to the A7. It is one of the best urbanizations with security, paddle tennis courts and a complete recently renovated gym near Puente Romano. The house has 4 floors, the main entrance leads to a large patio with a storage area, where the water filter and gas boiler are located. The entrance to the house with a renovated and modern guest toilet, a very spacious white and modern kitchen to which the laundry room has been incorporated and a breakfast area has been created. The spacious living room with fireplace and central heating as well as A/C centralized by plants, connect to the covered terrace to enjoy summer nights dining al fresco. On the upper floor we find the master bedroom with a completely renovated en-suite bathroom and two bedrooms that share a bathroom, on the top floor a large bedroom with an en-suite bathroom and terrace. In the basement there is a 5 bedroom with a bathroom for the service and two parking spaces with closets for storage.