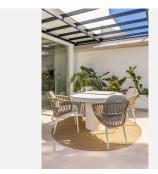

## R4850641

REF# R4850641 1.395.000 €

| BEDS | BATHS | BUILT  |
|------|-------|--------|
| 3    | 3     | 173 m² |

This exclusive duplex apartment combines modern design with functional amenities, offering stunning views of the golf course and partial sea views. Upon entering, you are welcomed by an elegant hall featuring a wooden accent wall and lighting. The open-plan layout includes a well-equipped kitchen designed by interior designer Caroline Seimertz. The kitchen features custom wood details and fully integrated Siemens appliances, including a large induction hob. A wine cooler and designer lamps enhance both functionality and aesthetics. The kitchen island is equipped with a handmade wooden dining table, creating an inviting space for meals. The dining area seamlessly flows into the living room, which boasts large windows and built-in wardrobes. The room is equipped with an electric fireplace and a TV with a soundbar. There are also retractable electrical sockets and lighting in the bookshelves, contributing to a clean and organized feel. The apartment includes three bedrooms, all featuring separate air zones. Each bedroom is equipped with a TV and built-in wardrobes. Additionally, the apartment includes a laundry room with essential equipment. Outdoors, there is a lower terrace with automatic irrigation for plants. The upper terrace features a spacious outdoor area with anti-slip tiles, a custom kitchen with a grill, and comfortable seating.