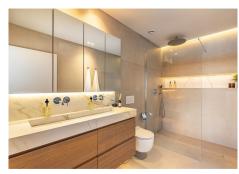

## R4850641

REF# R4850641 1.395.000 €

| BEDS | BATHS | BUILT  |
|------|-------|--------|
| 3    | 3     | 173 m² |

This exclusive duplex apartment combines modern design with functional amenities, offering stunning views of the golf course and partial sea views. Upon entering, you are welcomed by an elegant hall featuring a wooden accent wall and lighting. The open-plan layout includes a well-equipped kitchen designed by interior designer Caroline Seimertz. The kitchen features custom wood details and fully integrated Siemens appliances, including a large induction hob. A wine cooler and designer lamps enhance both functionality and aesthetics. The kitchen island is equipped with a handmade wooden dining table, creating an inviting space for meals. The dining area seamlessly flows into the living room, which boasts large windows and built-in wardrobes. The room is equipped with an electric fireplace and a TV with a soundbar. There are also retractable electrical sockets and lighting in the bookshelves, contributing to a clean and organized feel. The apartment includes three bedrooms, all featuring separate air zones. Each bedroom is equipped with a TV and built-in wardrobes. Additionally, the apartment includes a laundry room with essential equipment. Outdoors, there is a lower terrace with automatic irrigation for plants. The upper terrace features a spacious outdoor area with anti-slip tiles, a custom kitchen with a grill, and comfortable seating.