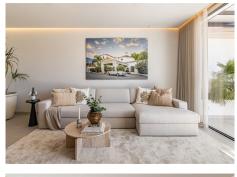

## R4850641

REF# R4850641 1.395.000 €

| BEDS | BATHS | BUILT  |
|------|-------|--------|
| 3    | 3     | 173 m² |

This exclusive duplex apartment combines modern design with functional amenities, offering stunning views of the golf course and partial sea views. Upon entering, you are welcomed by an elegant hall featuring a wooden accent wall and lighting. The open-plan layout includes a well-equipped kitchen designed by interior designer Caroline Seimertz. The kitchen features custom wood details and fully integrated Siemens appliances, including a large induction hob. A wine cooler and designer lamps enhance both functionality and aesthetics. The kitchen island is equipped with a handmade wooden dining table, creating an inviting space for meals. The dining area seamlessly flows into the living room, which boasts large windows and built-in wardrobes. The room is equipped with an electric fireplace and a TV with a soundbar. There are also retractable electrical sockets and lighting in the bookshelves, contributing to a clean and organized feel. The apartment includes three bedrooms, all featuring separate air zones. Each bedroom is equipped with a TV and built-in wardrobes. Additionally, the apartment includes a laundry room with essential equipment. Outdoors, there is a lower terrace with automatic irrigation for plants. The upper terrace features a spacious outdoor area with anti-slip tiles, a custom kitchen with a grill, and comfortable seating.