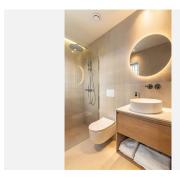

## R4850641

REF# R4850641 1.395.000 €

| BEDS | BATHS | BUILT  |
|------|-------|--------|
| 3    | 3     | 173 m² |

This exclusive duplex apartment combines modern design with functional amenities, offering stunning views of the golf course and partial sea views. Upon entering, you are welcomed by an elegant hall featuring a wooden accent wall and lighting. The open-plan layout includes a well-equipped kitchen designed by interior designer Caroline Seimertz. The kitchen features custom wood details and fully integrated Siemens appliances, including a large induction hob. A wine cooler and designer lamps enhance both functionality and aesthetics. The kitchen island is equipped with a handmade wooden dining table, creating an inviting space for meals. The dining area seamlessly flows into the living room, which boasts large windows and built-in wardrobes. The room is equipped with an electric fireplace and a TV with a soundbar. There are also retractable electrical sockets and lighting in the bookshelves, contributing to a clean and organized feel. The apartment includes three bedrooms, all featuring separate air zones. Each bedroom is equipped with a TV and built-in wardrobes. Additionally, the apartment includes a laundry room with essential equipment. Outdoors, there is a lower terrace with automatic irrigation for plants. The upper terrace features a spacious outdoor area with anti-slip tiles, a custom kitchen with a grill, and comfortable seating.