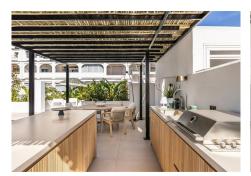

## R4850641

REF# R4850641 1.395.000 €

| BEDS | BATHS | BUILT  |
|------|-------|--------|
| 3    | 3     | 173 m² |

This exclusive duplex apartment combines modern design with functional amenities, offering stunning views of the golf course and partial sea views. Upon entering, you are welcomed by an elegant hall featuring a wooden accent wall and lighting. The open-plan layout includes a well-equipped kitchen designed by interior designer Caroline Seimertz. The kitchen features custom wood details and fully integrated Siemens appliances, including a large induction hob. A wine cooler and designer lamps enhance both functionality and aesthetics. The kitchen island is equipped with a handmade wooden dining table, creating an inviting space for meals. The dining area seamlessly flows into the living room, which boasts large windows and built-in wardrobes. The room is equipped with an electric fireplace and a TV with a soundbar. There are also retractable electrical sockets and lighting in the bookshelves, contributing to a clean and organized feel. The apartment includes three bedrooms, all featuring separate air zones. Each bedroom is equipped with a TV and built-in wardrobes. Additionally, the apartment includes a laundry room with essential equipment. Outdoors, there is a lower terrace with automatic irrigation for plants. The upper terrace features a spacious outdoor area with anti-slip tiles, a custom kitchen with a grill, and comfortable seating.