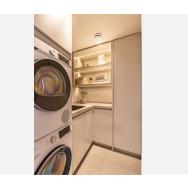

## R4850641

REF# R4850641 1.395.000 €

| BEDS | BATHS | BUILT  |
|------|-------|--------|
| 3    | 3     | 173 m² |

This exclusive duplex apartment combines modern design with functional amenities, offering stunning views of the golf course and partial sea views. Upon entering, you are welcomed by an elegant hall featuring a wooden accent wall and lighting. The open-plan layout includes a well-equipped kitchen designed by interior designer Caroline Seimertz. The kitchen features custom wood details and fully integrated Siemens appliances, including a large induction hob. A wine cooler and designer lamps enhance both functionality and aesthetics. The kitchen island is equipped with a handmade wooden dining table, creating an inviting space for meals. The dining area seamlessly flows into the living room, which boasts large windows and built-in wardrobes. The room is equipped with an electric fireplace and a TV with a soundbar. There are also retractable electrical sockets and lighting in the bookshelves, contributing to a clean and organized feel. The apartment includes three bedrooms, all featuring separate air zones. Each bedroom is equipped with a TV and built-in wardrobes. Additionally, the apartment includes a laundry room with essential equipment. Outdoors, there is a lower terrace with automatic irrigation for plants. The upper terrace features a spacious outdoor area with anti-slip tiles, a custom kitchen with a grill, and comfortable seating.