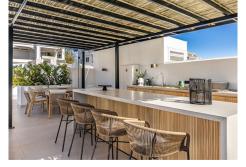

## R4850641

REF# R4850641 1.395.000 €

| BEDS | BATHS | BUILT  |
|------|-------|--------|
| 3    | 3     | 173 m² |

This exclusive duplex apartment combines modern design with functional amenities, offering stunning views of the golf course and partial sea views. Upon entering, you are welcomed by an elegant hall featuring a wooden accent wall and lighting. The open-plan layout includes a well-equipped kitchen designed by interior designer Caroline Seimertz. The kitchen features custom wood details and fully integrated Siemens appliances, including a large induction hob. A wine cooler and designer lamps enhance both functionality and aesthetics. The kitchen island is equipped with a handmade wooden dining table, creating an inviting space for meals. The dining area seamlessly flows into the living room, which boasts large windows and built-in wardrobes. The room is equipped with an electric fireplace and a TV with a soundbar. There are also retractable electrical sockets and lighting in the bookshelves, contributing to a clean and organized feel. The apartment includes three bedrooms, all featuring separate air zones. Each bedroom is equipped with a TV and built-in wardrobes. Additionally, the apartment includes a laundry room with essential equipment. Outdoors, there is a lower terrace with automatic irrigation for plants. The upper terrace features a spacious outdoor area with anti-slip tiles, a custom kitchen with a grill, and comfortable seating.