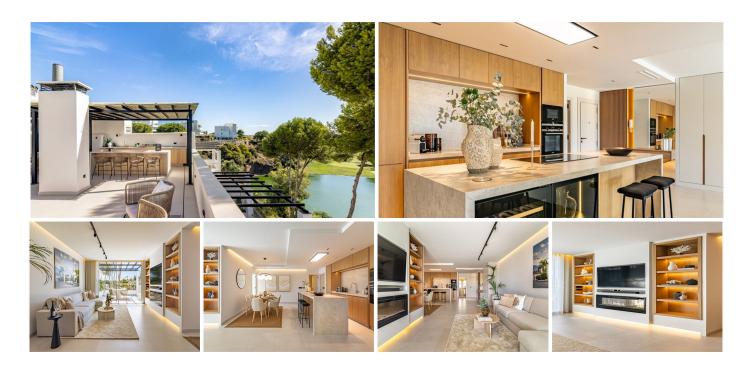

## R4850641

REF# R4850641 1.395.000 €

| BEDS | BATHS | BUILT  |
|------|-------|--------|
| 3    | 3     | 173 m² |

This exclusive duplex apartment combines modern design with functional amenities, offering stunning views of the golf course and partial sea views. Upon entering, you are welcomed by an elegant hall featuring a wooden accent wall and lighting. The open-plan layout includes a well-equipped kitchen designed by interior designer Caroline Seimertz. The kitchen features custom wood details and fully integrated Siemens appliances, including a large induction hob. A wine cooler and designer lamps enhance both functionality and aesthetics. The kitchen island is equipped with a handmade wooden dining table, creating an inviting space for meals. The dining area seamlessly flows into the living room, which boasts large windows and built-in wardrobes. The room is equipped with an electric fireplace and a TV with a soundbar. There are also retractable electrical sockets and lighting in the bookshelves, contributing to a clean and organized feel. The apartment includes three bedrooms, all featuring separate air zones. Each bedroom is equipped with a TV and built-in wardrobes. Additionally, the apartment includes a laundry room with essential equipment. Outdoors, there is a lower terrace with automatic irrigation for plants. The upper terrace features a spacious outdoor area with anti-slip tiles, a custom kitchen with a grill, and comfortable seating.