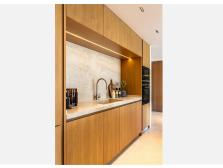

## R4850641

REF# R4850641 1.395.000 €

| BEDS | BATHS | BUILT  |
|------|-------|--------|
| 3    | 3     | 173 m² |

This exclusive duplex apartment combines modern design with functional amenities, offering stunning views of the golf course and partial sea views. Upon entering, you are welcomed by an elegant hall featuring a wooden accent wall and lighting. The open-plan layout includes a well-equipped kitchen designed by interior designer Caroline Seimertz. The kitchen features custom wood details and fully integrated Siemens appliances, including a large induction hob. A wine cooler and designer lamps enhance both functionality and aesthetics. The kitchen island is equipped with a handmade wooden dining table, creating an inviting space for meals. The dining area seamlessly flows into the living room, which boasts large windows and built-in wardrobes. The room is equipped with an electric fireplace and a TV with a soundbar. There are also retractable electrical sockets and lighting in the bookshelves, contributing to a clean and organized feel. The apartment includes three bedrooms, all featuring separate air zones. Each bedroom is equipped with a TV and built-in wardrobes. Additionally, the apartment includes a laundry room with essential equipment. Outdoors, there is a lower terrace with automatic irrigation for plants. The upper terrace features a spacious outdoor area with anti-slip tiles, a custom kitchen with a grill, and comfortable seating.