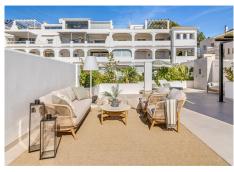

## R4850641

REF# R4850641 1.395.000 €

| BEDS | BATHS | BUILT  |
|------|-------|--------|
| 3    | 3     | 173 m² |

This exclusive duplex apartment combines modern design with functional amenities, offering stunning views of the golf course and partial sea views. Upon entering, you are welcomed by an elegant hall featuring a wooden accent wall and lighting. The open-plan layout includes a well-equipped kitchen designed by interior designer Caroline Seimertz. The kitchen features custom wood details and fully integrated Siemens appliances, including a large induction hob. A wine cooler and designer lamps enhance both functionality and aesthetics. The kitchen island is equipped with a handmade wooden dining table, creating an inviting space for meals. The dining area seamlessly flows into the living room, which boasts large windows and built-in wardrobes. The room is equipped with an electric fireplace and a TV with a soundbar. There are also retractable electrical sockets and lighting in the bookshelves, contributing to a clean and organized feel. The apartment includes three bedrooms, all featuring separate air zones. Each bedroom is equipped with a TV and built-in wardrobes. Additionally, the apartment includes a laundry room with essential equipment. Outdoors, there is a lower terrace with automatic irrigation for plants. The upper terrace features a spacious outdoor area with anti-slip tiles, a custom kitchen with a grill, and comfortable seating.