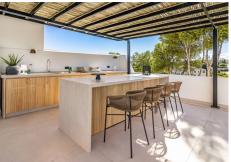

## R4850641

REF# R4850641 1.395.000 €

| BEDS | BATHS | BUILT  |
|------|-------|--------|
| 3    | 3     | 173 m² |

This exclusive duplex apartment combines modern design with functional amenities, offering stunning views of the golf course and partial sea views. Upon entering, you are welcomed by an elegant hall featuring a wooden accent wall and lighting. The open-plan layout includes a well-equipped kitchen designed by interior designer Caroline Seimertz. The kitchen features custom wood details and fully integrated Siemens appliances, including a large induction hob. A wine cooler and designer lamps enhance both functionality and aesthetics. The kitchen island is equipped with a handmade wooden dining table, creating an inviting space for meals. The dining area seamlessly flows into the living room, which boasts large windows and built-in wardrobes. The room is equipped with an electric fireplace and a TV with a soundbar. There are also retractable electrical sockets and lighting in the bookshelves, contributing to a clean and organized feel. The apartment includes three bedrooms, all featuring separate air zones. Each bedroom is equipped with a TV and built-in wardrobes. Additionally, the apartment includes a laundry room with essential equipment. Outdoors, there is a lower terrace with automatic irrigation for plants. The upper terrace features a spacious outdoor area with anti-slip tiles, a custom kitchen with a grill, and comfortable seating.