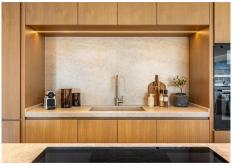

## R4850641

REF# R4850641 1.395.000 €

| BEDS | BATHS | BUILT  |
|------|-------|--------|
| 3    | 3     | 173 m² |

This exclusive duplex apartment combines modern design with functional amenities, offering stunning views of the golf course and partial sea views. Upon entering, you are welcomed by an elegant hall featuring a wooden accent wall and lighting. The open-plan layout includes a well-equipped kitchen designed by interior designer Caroline Seimertz. The kitchen features custom wood details and fully integrated Siemens appliances, including a large induction hob. A wine cooler and designer lamps enhance both functionality and aesthetics. The kitchen island is equipped with a handmade wooden dining table, creating an inviting space for meals. The dining area seamlessly flows into the living room, which boasts large windows and built-in wardrobes. The room is equipped with an electric fireplace and a TV with a soundbar. There are also retractable electrical sockets and lighting in the bookshelves, contributing to a clean and organized feel. The apartment includes three bedrooms, all featuring separate air zones. Each bedroom is equipped with a TV and built-in wardrobes. Additionally, the apartment includes a laundry room with essential equipment. Outdoors, there is a lower terrace with automatic irrigation for plants. The upper terrace features a spacious outdoor area with anti-slip tiles, a custom kitchen with a grill, and comfortable seating.