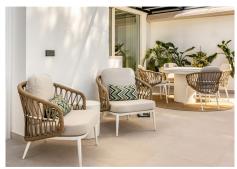

## R4850641

REF# R4850641 1.395.000 €

| BEDS | BATHS | BUILT  |
|------|-------|--------|
| 3    | 3     | 173 m² |

This exclusive duplex apartment combines modern design with functional amenities, offering stunning views of the golf course and partial sea views. Upon entering, you are welcomed by an elegant hall featuring a wooden accent wall and lighting. The open-plan layout includes a well-equipped kitchen designed by interior designer Caroline Seimertz. The kitchen features custom wood details and fully integrated Siemens appliances, including a large induction hob. A wine cooler and designer lamps enhance both functionality and aesthetics. The kitchen island is equipped with a handmade wooden dining table, creating an inviting space for meals. The dining area seamlessly flows into the living room, which boasts large windows and built-in wardrobes. The room is equipped with an electric fireplace and a TV with a soundbar. There are also retractable electrical sockets and lighting in the bookshelves, contributing to a clean and organized feel. The apartment includes three bedrooms, all featuring separate air zones. Each bedroom is equipped with a TV and built-in wardrobes. Additionally, the apartment includes a laundry room with essential equipment. Outdoors, there is a lower terrace with automatic irrigation for plants. The upper terrace features a spacious outdoor area with anti-slip tiles, a custom kitchen with a grill, and comfortable seating.