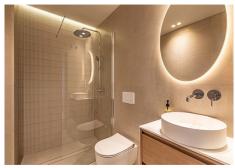

## R4850641

REF# R4850641 1.395.000 €

| BEDS | BATHS | BUILT  |
|------|-------|--------|
| 3    | 3     | 173 m² |

This exclusive duplex apartment combines modern design with functional amenities, offering stunning views of the golf course and partial sea views. Upon entering, you are welcomed by an elegant hall featuring a wooden accent wall and lighting. The open-plan layout includes a well-equipped kitchen designed by interior designer Caroline Seimertz. The kitchen features custom wood details and fully integrated Siemens appliances, including a large induction hob. A wine cooler and designer lamps enhance both functionality and aesthetics. The kitchen island is equipped with a handmade wooden dining table, creating an inviting space for meals. The dining area seamlessly flows into the living room, which boasts large windows and built-in wardrobes. The room is equipped with an electric fireplace and a TV with a soundbar. There are also retractable electrical sockets and lighting in the bookshelves, contributing to a clean and organized feel. The apartment includes three bedrooms, all featuring separate air zones. Each bedroom is equipped with a TV and built-in wardrobes. Additionally, the apartment includes a laundry room with essential equipment. Outdoors, there is a lower terrace with automatic irrigation for plants. The upper terrace features a spacious outdoor area with anti-slip tiles, a custom kitchen with a grill, and comfortable seating.