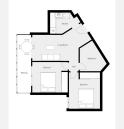

The apartment is bright and airy, with a lovely glazed terrace that offers stunning views of both the Mediterranean Sea and the beautiful mountains. Inside, there are two spacious bedrooms, a fully equipped bathroom, a kitchen, and a cozy living room with direct access to the terrace.