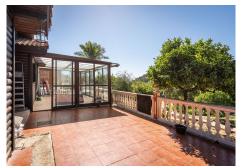

## R4303936

Sestepona 🕈

REF# R4303936 810.000 €

| BEDS | BATHS | BUILT  | PLOT     | TERRACE |
|------|-------|--------|----------|---------|
| 3    | 3     | 114 m² | 10000 m² | 80 m²   |

Spectacular Finca in Estepona. With 4 bedrooms and 3 bathrooms. With incredible panoramic views, observing the entire city and the beach in the background. The house is a wooden house. It is very comfortable since all the rooms are on the same floor. It has a very nice entrance. Upon entering you have a hall to leave your shoes, coats or umbrellas. Then you see a very large kitchen ideal for preparing large lunches, with a large table. Then you have the rooms that are all very spacious, and some of them with bathroom en suite, giving comfort and privacy. It also has a wonderful covered terrace and an open terrace. In addition to a good private pool to enjoy at your leisure. And a very large private parking area, where you can have several vehicles. But there is still more, the property has a legalized well, solar panels, satellite TV and internet and the best of a large area of land with different fruit plantations such as orange trees, avocados, mangoes, lemons and a great variety. And of course the tranquility of living in an area away from noise, to enjoy absolute tranquility.