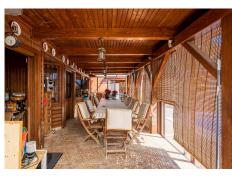

## R4303936

Sestepona 🕈

REF# R4303936 810.000 €

| BEDS | BATHS | BUILT  | PLOT     | TERRACE |
|------|-------|--------|----------|---------|
| 3    | 3     | 114 m² | 10000 m² | 80 m²   |

Spectacular Finca in Estepona. With 4 bedrooms and 3 bathrooms. With incredible panoramic views, observing the entire city and the beach in the background. The house is a wooden house. It is very comfortable since all the rooms are on the same floor. It has a very nice entrance. Upon entering you have a hall to leave your shoes, coats or umbrellas. Then you see a very large kitchen ideal for preparing large lunches, with a large table. Then you have the rooms that are all very spacious, and some of them with bathroom en suite, giving comfort and privacy. It also has a wonderful covered terrace and an open terrace. In addition to a good private pool to enjoy at your leisure. And a very large private parking area, where you can have several vehicles. But there is still more, the property has a legalized well, solar panels, satellite TV and internet and the best of a large area of land with different fruit plantations such as orange trees, avocados, mangoes, lemons and a great variety. And of course the tranquility of living in an area away from noise, to enjoy absolute tranquility.