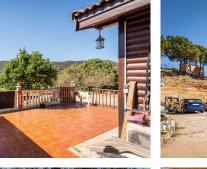

## R4303936

Sestepona 🕈

REF# R4303936 810.000 €

| BEDS | BATHS | BUILT  | PLOT     | TERRACE |
|------|-------|--------|----------|---------|
| 3    | 3     | 114 m² | 10000 m² | 80 m²   |

Spectacular Finca in Estepona. With 4 bedrooms and 3 bathrooms. With incredible panoramic views, observing the entire city and the beach in the background. The house is a wooden house. It is very comfortable since all the rooms are on the same floor. It has a very nice entrance. Upon entering you have a hall to leave your shoes, coats or umbrellas. Then you see a very large kitchen ideal for preparing large lunches, with a large table. Then you have the rooms that are all very spacious, and some of them with bathroom en suite, giving comfort and privacy. It also has a wonderful covered terrace and an open terrace. In addition to a good private pool to enjoy at your leisure. And a very large private parking area, where you can have several vehicles. But there is still more, the property has a legalized well, solar panels, satellite TV and internet and the best of a large area of land with different fruit plantations such as orange trees, avocados, mangoes, lemons and a great variety. And of course the tranquility of living in an area away from noise, to enjoy absolute tranquility.