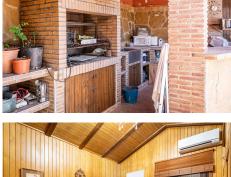

## R4303936

Sestepona 🕈

REF# R4303936 810.000 €

| BEDS | BATHS | BUILT  | PLOT     | TERRACE |
|------|-------|--------|----------|---------|
| 3    | 3     | 114 m² | 10000 m² | 80 m²   |

Spectacular Finca in Estepona. With 4 bedrooms and 3 bathrooms. With incredible panoramic views, observing the entire city and the beach in the background. The house is a wooden house. It is very comfortable since all the rooms are on the same floor. It has a very nice entrance. Upon entering you have a hall to leave your shoes, coats or umbrellas. Then you see a very large kitchen ideal for preparing large lunches, with a large table. Then you have the rooms that are all very spacious, and some of them with bathroom en suite, giving comfort and privacy. It also has a wonderful covered terrace and an open terrace. In addition to a good private pool to enjoy at your leisure. And a very large private parking area, where you can have several vehicles. But there is still more, the property has a legalized well, solar panels, satellite TV and internet and the best of a large area of land with different fruit plantations such as orange trees, avocados, mangoes, lemons and a great variety. And of course the tranquility of living in an area away from noise, to enjoy absolute tranquility.