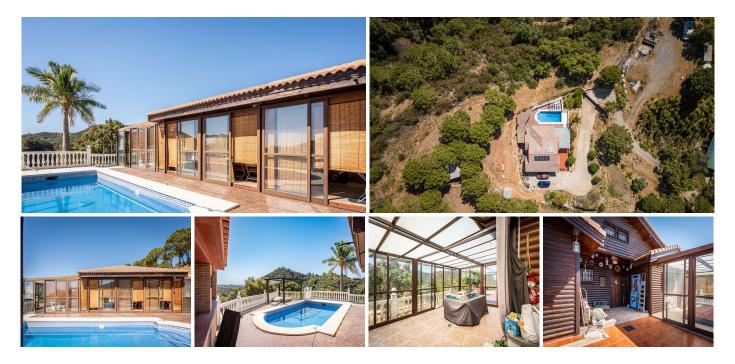

## R4303936

Sestepona 🕈

REF# R4303936 810.000 €

| BEDS | BATHS | BUILT  | PLOT     | TERRACE |
|------|-------|--------|----------|---------|
| 3    | 3     | 114 m² | 10000 m² | 80 m²   |

Spectacular Finca in Estepona. With 4 bedrooms and 3 bathrooms. With incredible panoramic views, observing the entire city and the beach in the background. The house is a wooden house. It is very comfortable since all the rooms are on the same floor. It has a very nice entrance. Upon entering you have a hall to leave your shoes, coats or umbrellas. Then you see a very large kitchen ideal for preparing large lunches, with a large table. Then you have the rooms that are all very spacious, and some of them with bathroom en suite, giving comfort and privacy. It also has a wonderful covered terrace and an open terrace. In addition to a good private pool to enjoy at your leisure. And a very large private parking area, where you can have several vehicles. But there is still more, the property has a legalized well, solar panels, satellite TV and internet and the best of a large area of land with different fruit plantations such as orange trees, avocados, mangoes, lemons and a great variety. And of course the tranquility of living in an area away from noise, to enjoy absolute tranquility.