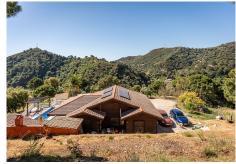

## R4303936

Sestepona 🕈

REF# R4303936 810.000 €

| BEDS | BATHS | BUILT  | PLOT     | TERRACE |
|------|-------|--------|----------|---------|
| 3    | 3     | 114 m² | 10000 m² | 80 m²   |

Spectacular Finca in Estepona. With 4 bedrooms and 3 bathrooms. With incredible panoramic views, observing the entire city and the beach in the background. The house is a wooden house. It is very comfortable since all the rooms are on the same floor. It has a very nice entrance. Upon entering you have a hall to leave your shoes, coats or umbrellas. Then you see a very large kitchen ideal for preparing large lunches, with a large table. Then you have the rooms that are all very spacious, and some of them with bathroom en suite, giving comfort and privacy. It also has a wonderful covered terrace and an open terrace. In addition to a good private pool to enjoy at your leisure. And a very large private parking area, where you can have several vehicles. But there is still more, the property has a legalized well, solar panels, satellite TV and internet and the best of a large area of land with different fruit plantations such as orange trees, avocados, mangoes, lemons and a great variety. And of course the tranquility of living in an area away from noise, to enjoy absolute tranquility.