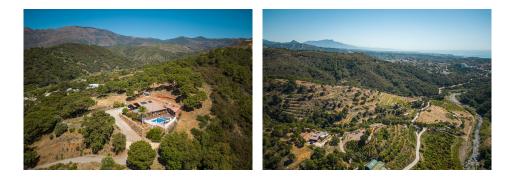

## R4303936

Sestepona 🕈

REF# R4303936 810.000 €

| BEDS | BATHS | BUILT  | PLOT     | TERRACE |
|------|-------|--------|----------|---------|
| 3    | 3     | 114 m² | 10000 m² | 80 m²   |

Spectacular Finca in Estepona. With 4 bedrooms and 3 bathrooms. With incredible panoramic views, observing the entire city and the beach in the background. The house is a wooden house. It is very comfortable since all the rooms are on the same floor. It has a very nice entrance. Upon entering you have a hall to leave your shoes, coats or umbrellas. Then you see a very large kitchen ideal for preparing large lunches, with a large table. Then you have the rooms that are all very spacious, and some of them with bathroom en suite, giving comfort and privacy. It also has a wonderful covered terrace and an open terrace. In addition to a good private pool to enjoy at your leisure. And a very large private parking area, where you can have several vehicles. But there is still more, the property has a legalized well, solar panels, satellite TV and internet and the best of a large area of land with different fruit plantations such as orange trees, avocados, mangoes, lemons and a great variety. And of course the tranquility of living in an area away from noise, to enjoy absolute tranquility.