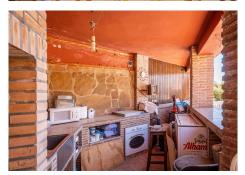

## R4303936

Sestepona 🕈

REF# R4303936 810.000 €

| BEDS | BATHS | BUILT  | PLOT     | TERRACE |
|------|-------|--------|----------|---------|
| 3    | 3     | 114 m² | 10000 m² | 80 m²   |

Spectacular Finca in Estepona. With 4 bedrooms and 3 bathrooms. With incredible panoramic views, observing the entire city and the beach in the background. The house is a wooden house. It is very comfortable since all the rooms are on the same floor. It has a very nice entrance. Upon entering you have a hall to leave your shoes, coats or umbrellas. Then you see a very large kitchen ideal for preparing large lunches, with a large table. Then you have the rooms that are all very spacious, and some of them with bathroom en suite, giving comfort and privacy. It also has a wonderful covered terrace and an open terrace. In addition to a good private pool to enjoy at your leisure. And a very large private parking area, where you can have several vehicles. But there is still more, the property has a legalized well, solar panels, satellite TV and internet and the best of a large area of land with different fruit plantations such as orange trees, avocados, mangoes, lemons and a great variety. And of course the tranquility of living in an area away from noise, to enjoy absolute tranquility.