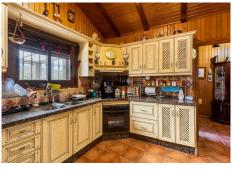

## R4303936

Sestepona 🕈

REF# R4303936 810.000 €

| BEDS | BATHS | BUILT  | PLOT     | TERRACE |
|------|-------|--------|----------|---------|
| 3    | 3     | 114 m² | 10000 m² | 80 m²   |

Spectacular Finca in Estepona. With 4 bedrooms and 3 bathrooms. With incredible panoramic views, observing the entire city and the beach in the background. The house is a wooden house. It is very comfortable since all the rooms are on the same floor. It has a very nice entrance. Upon entering you have a hall to leave your shoes, coats or umbrellas. Then you see a very large kitchen ideal for preparing large lunches, with a large table. Then you have the rooms that are all very spacious, and some of them with bathroom en suite, giving comfort and privacy. It also has a wonderful covered terrace and an open terrace. In addition to a good private pool to enjoy at your leisure. And a very large private parking area, where you can have several vehicles. But there is still more, the property has a legalized well, solar panels, satellite TV and internet and the best of a large area of land with different fruit plantations such as orange trees, avocados, mangoes, lemons and a great variety. And of course the tranquility of living in an area away from noise, to enjoy absolute tranquility.