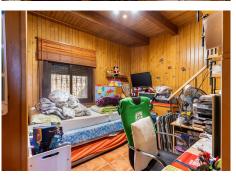

## R4303936

Sestepona 🕈

REF# R4303936 810.000 €

| BEDS | BATHS | BUILT  | PLOT     | TERRACE |
|------|-------|--------|----------|---------|
| 3    | 3     | 114 m² | 10000 m² | 80 m²   |

Spectacular Finca in Estepona. With 4 bedrooms and 3 bathrooms. With incredible panoramic views, observing the entire city and the beach in the background. The house is a wooden house. It is very comfortable since all the rooms are on the same floor. It has a very nice entrance. Upon entering you have a hall to leave your shoes, coats or umbrellas. Then you see a very large kitchen ideal for preparing large lunches, with a large table. Then you have the rooms that are all very spacious, and some of them with bathroom en suite, giving comfort and privacy. It also has a wonderful covered terrace and an open terrace. In addition to a good private pool to enjoy at your leisure. And a very large private parking area, where you can have several vehicles. But there is still more, the property has a legalized well, solar panels, satellite TV and internet and the best of a large area of land with different fruit plantations such as orange trees, avocados, mangoes, lemons and a great variety. And of course the tranquility of living in an area away from noise, to enjoy absolute tranquility.