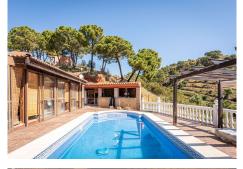

## R4303936

Sestepona 🕈

REF# R4303936 810.000 €

| BEDS | BATHS | BUILT  | PLOT     | TERRACE |
|------|-------|--------|----------|---------|
| 3    | 3     | 114 m² | 10000 m² | 80 m²   |

Spectacular Finca in Estepona. With 4 bedrooms and 3 bathrooms. With incredible panoramic views, observing the entire city and the beach in the background. The house is a wooden house. It is very comfortable since all the rooms are on the same floor. It has a very nice entrance. Upon entering you have a hall to leave your shoes, coats or umbrellas. Then you see a very large kitchen ideal for preparing large lunches, with a large table. Then you have the rooms that are all very spacious, and some of them with bathroom en suite, giving comfort and privacy. It also has a wonderful covered terrace and an open terrace. In addition to a good private pool to enjoy at your leisure. And a very large private parking area, where you can have several vehicles. But there is still more, the property has a legalized well, solar panels, satellite TV and internet and the best of a large area of land with different fruit plantations such as orange trees, avocados, mangoes, lemons and a great variety. And of course the tranquility of living in an area away from noise, to enjoy absolute tranquility.