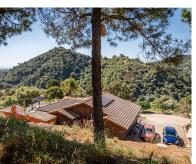

## R4303936

Sestepona 🕈

REF# R4303936 810.000 €

| BEDS | BATHS | BUILT  | PLOT     | TERRACE |
|------|-------|--------|----------|---------|
| 3    | 3     | 114 m² | 10000 m² | 80 m²   |

Spectacular Finca in Estepona. With 4 bedrooms and 3 bathrooms. With incredible panoramic views, observing the entire city and the beach in the background. The house is a wooden house. It is very comfortable since all the rooms are on the same floor. It has a very nice entrance. Upon entering you have a hall to leave your shoes, coats or umbrellas. Then you see a very large kitchen ideal for preparing large lunches, with a large table. Then you have the rooms that are all very spacious, and some of them with bathroom en suite, giving comfort and privacy. It also has a wonderful covered terrace and an open terrace. In addition to a good private pool to enjoy at your leisure. And a very large private parking area, where you can have several vehicles. But there is still more, the property has a legalized well, solar panels, satellite TV and internet and the best of a large area of land with different fruit plantations such as orange trees, avocados, mangoes, lemons and a great variety. And of course the tranquility of living in an area away from noise, to enjoy absolute tranquility.