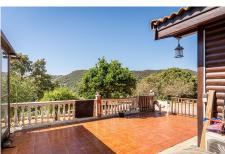

## R4303936

Sestepona 🕈

REF# R4303936 810.000 €

| BEDS | BATHS | BUILT  | PLOT     | TERRACE |
|------|-------|--------|----------|---------|
| 3    | 3     | 114 m² | 10000 m² | 80 m²   |

Spectacular Finca in Estepona. With 4 bedrooms and 3 bathrooms. With incredible panoramic views, observing the entire city and the beach in the background. The house is a wooden house. It is very comfortable since all the rooms are on the same floor. It has a very nice entrance. Upon entering you have a hall to leave your shoes, coats or umbrellas. Then you see a very large kitchen ideal for preparing large lunches, with a large table. Then you have the rooms that are all very spacious, and some of them with bathroom en suite, giving comfort and privacy. It also has a wonderful covered terrace and an open terrace. In addition to a good private pool to enjoy at your leisure. And a very large private parking area, where you can have several vehicles. But there is still more, the property has a legalized well, solar panels, satellite TV and internet and the best of a large area of land with different fruit plantations such as orange trees, avocados, mangoes, lemons and a great variety. And of course the tranquility of living in an area away from noise, to enjoy absolute tranquility.