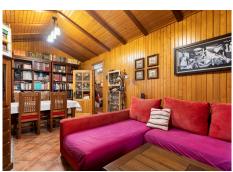

## R4303936

Sestepona 🕈

REF# R4303936 810.000 €

| BEDS | BATHS | BUILT  | PLOT     | TERRACE |
|------|-------|--------|----------|---------|
| 3    | 3     | 114 m² | 10000 m² | 80 m²   |

Spectacular Finca in Estepona. With 4 bedrooms and 3 bathrooms. With incredible panoramic views, observing the entire city and the beach in the background. The house is a wooden house. It is very comfortable since all the rooms are on the same floor. It has a very nice entrance. Upon entering you have a hall to leave your shoes, coats or umbrellas. Then you see a very large kitchen ideal for preparing large lunches, with a large table. Then you have the rooms that are all very spacious, and some of them with bathroom en suite, giving comfort and privacy. It also has a wonderful covered terrace and an open terrace. In addition to a good private pool to enjoy at your leisure. And a very large private parking area, where you can have several vehicles. But there is still more, the property has a legalized well, solar panels, satellite TV and internet and the best of a large area of land with different fruit plantations such as orange trees, avocados, mangoes, lemons and a great variety. And of course the tranquility of living in an area away from noise, to enjoy absolute tranquility.