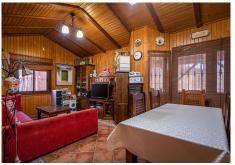

## R4303936

Sestepona 🕈

REF# R4303936 810.000 €

| BEDS | BATHS | BUILT  | PLOT     | TERRACE |
|------|-------|--------|----------|---------|
| 3    | 3     | 114 m² | 10000 m² | 80 m²   |

Spectacular Finca in Estepona. With 4 bedrooms and 3 bathrooms. With incredible panoramic views, observing the entire city and the beach in the background. The house is a wooden house. It is very comfortable since all the rooms are on the same floor. It has a very nice entrance. Upon entering you have a hall to leave your shoes, coats or umbrellas. Then you see a very large kitchen ideal for preparing large lunches, with a large table. Then you have the rooms that are all very spacious, and some of them with bathroom en suite, giving comfort and privacy. It also has a wonderful covered terrace and an open terrace. In addition to a good private pool to enjoy at your leisure. And a very large private parking area, where you can have several vehicles. But there is still more, the property has a legalized well, solar panels, satellite TV and internet and the best of a large area of land with different fruit plantations such as orange trees, avocados, mangoes, lemons and a great variety. And of course the tranquility of living in an area away from noise, to enjoy absolute tranquility.