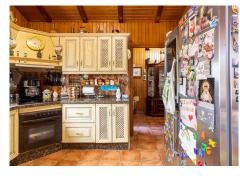

## R4303936

Sestepona 🕈

REF# R4303936 810.000 €

| BEDS | BATHS | BUILT  | PLOT     | TERRACE |
|------|-------|--------|----------|---------|
| 3    | 3     | 114 m² | 10000 m² | 80 m²   |

Spectacular Finca in Estepona. With 4 bedrooms and 3 bathrooms. With incredible panoramic views, observing the entire city and the beach in the background. The house is a wooden house. It is very comfortable since all the rooms are on the same floor. It has a very nice entrance. Upon entering you have a hall to leave your shoes, coats or umbrellas. Then you see a very large kitchen ideal for preparing large lunches, with a large table. Then you have the rooms that are all very spacious, and some of them with bathroom en suite, giving comfort and privacy. It also has a wonderful covered terrace and an open terrace. In addition to a good private pool to enjoy at your leisure. And a very large private parking area, where you can have several vehicles. But there is still more, the property has a legalized well, solar panels, satellite TV and internet and the best of a large area of land with different fruit plantations such as orange trees, avocados, mangoes, lemons and a great variety. And of course the tranquility of living in an area away from noise, to enjoy absolute tranquility.