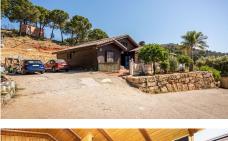

## R4303936

Sestepona 🕈

REF# R4303936 810.000 €

| BEDS | BATHS | BUILT  | PLOT     | TERRACE |
|------|-------|--------|----------|---------|
| 3    | 3     | 114 m² | 10000 m² | 80 m²   |

Spectacular Finca in Estepona. With 4 bedrooms and 3 bathrooms. With incredible panoramic views, observing the entire city and the beach in the background. The house is a wooden house. It is very comfortable since all the rooms are on the same floor. It has a very nice entrance. Upon entering you have a hall to leave your shoes, coats or umbrellas. Then you see a very large kitchen ideal for preparing large lunches, with a large table. Then you have the rooms that are all very spacious, and some of them with bathroom en suite, giving comfort and privacy. It also has a wonderful covered terrace and an open terrace. In addition to a good private pool to enjoy at your leisure. And a very large private parking area, where you can have several vehicles. But there is still more, the property has a legalized well, solar panels, satellite TV and internet and the best of a large area of land with different fruit plantations such as orange trees, avocados, mangoes, lemons and a great variety. And of course the tranquility of living in an area away from noise, to enjoy absolute tranquility.