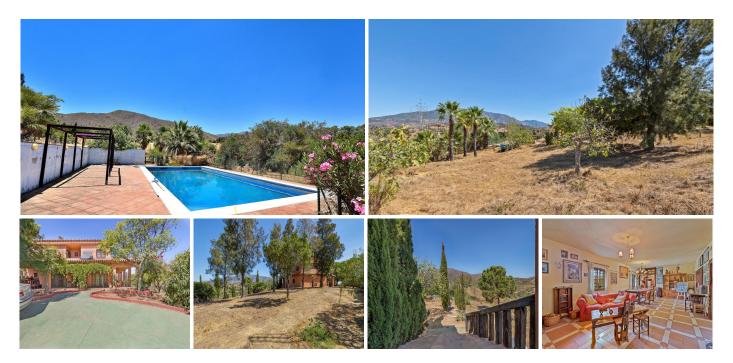

## R3211273

Mijas Costa

REF# R3211273 1.550.000 €

| BEDS | BATHS | BUILT  | PLOT    | TERRACE            |
|------|-------|--------|---------|--------------------|
| 4    | 4     | 150 m² | 6188 m² | 100 m <sup>2</sup> |

Now you can buy your Finca near the city! This large country house is located in the well-known rural area of ??Entrerrios, just 15 minutes from Fuengirola or La Cala de Mijas. It consist of a large plot of almost 6000 m2 where there are gardens, fruit trees and a private pool, all surrounded by magnificent mountain views. The entrance to the Finca is paved and has space for multiple vehicles. The property located on this plot has 4 large bedrooms and 4 bathrooms. When you access it, you reach a large covered patio where you can enjoy moments with family and friends. Next, on the ground floor, you access a large hall space and then a huge living room, with a dining area, sofa area and fireplace. On the right, a large rustic kitchen with access to the terrace, and on the left a bathroom with shower and a storage room. Going up the stairs to the first floor, we find 4 bedrooms with built-in wardrobes. The master bedroom includes an en-suite bathroom, a dressing room and a large private terrace with magnificent mountain views. In addition, on this floor there is a bathroom with a shower. This magnificent Finca has easy access and good connection to nearby towns and Malaga airport just 40 minutes away. In addition, the owner also has for sale a large plot of land, attached to this property, of 12,000 m2.