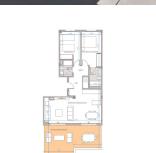

## R5002348

Estepona

REF# R5002348 595.000 €

| BEDS | BATHS | BUILT | TERRACE |
|------|-------|-------|---------|
| 2    | 2     | 76 m² | 26 m²   |

Welcome to this stunning corner penthouse in the exclusive "Sea Views" by Via Célere, a brand-new development in the sought-after area of Estepona West. This 2-bedroom, 2-bathroom residence offers an unparalleled coastal lifestyle, boasting breathtaking panoramic sea views from its elevated position.

Step inside to discover a light-filled open-plan living space, where floor-to-ceiling windows frame the endless blue of the Mediterranean. The apartment has been tastefully furnished with brand-new, high-quality pieces, ensuring a sophisticated and stylish ambiance. Every detail has been carefully curated to provide both comfort and elegance, and as this home has never been lived in, you will be the very first to enjoy its pristine condition.