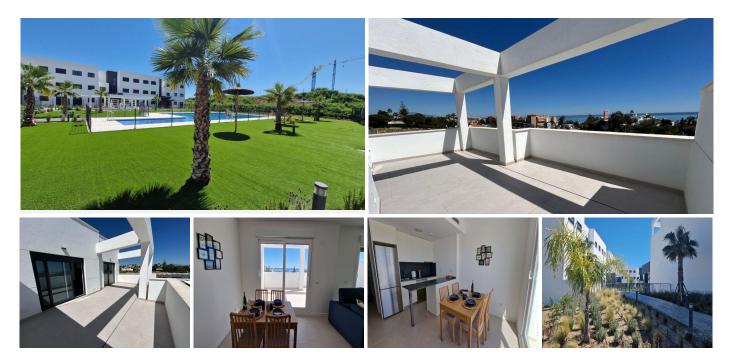

## R5002348

Estepona

REF# R5002348 595.000 €

| BEDS | BATHS | BUILT | TERRACE |
|------|-------|-------|---------|
| 2    | 2     | 76 m² | 26 m²   |

Welcome to this stunning corner penthouse in the exclusive "Sea Views" by Via Célere, a brand-new development in the sought-after area of Estepona West. This 2-bedroom, 2-bathroom residence offers an unparalleled coastal lifestyle, boasting breathtaking panoramic sea views from its elevated position.

Step inside to discover a light-filled open-plan living space, where floor-to-ceiling windows frame the endless blue of the Mediterranean. The apartment has been tastefully furnished with brand-new, high-quality pieces, ensuring a sophisticated and stylish ambiance. Every detail has been carefully curated to provide both comfort and elegance, and as this home has never been lived in, you will be the very first to enjoy its pristine condition.

+34 951 123 083 | +44 (0)330 179 8687 | info@idiliqestates.com Local 28, Edificio D, Centro de Negocios Puerta de Banús, N-340, Km 175, 29660 Nueva Andlaucia

The highlight of this penthouse is its expansive private terrace, where you can relax, dine, and soak in the spectacular sunset views over the sea. Whether enjoying your morning coffee or entertaining under the stars, this outdoor space is designed for unforgettable moments.

Located in a contemporary, high-end community, "Sea Views" offers luxury amenities, including a swimming pool, landscaped gardens, a fitness center, and social areas. Just minutes from the beach, golf courses, and the charming town of Estepona, this is a rare opportunity to experience brand-new coastal living at its finest.