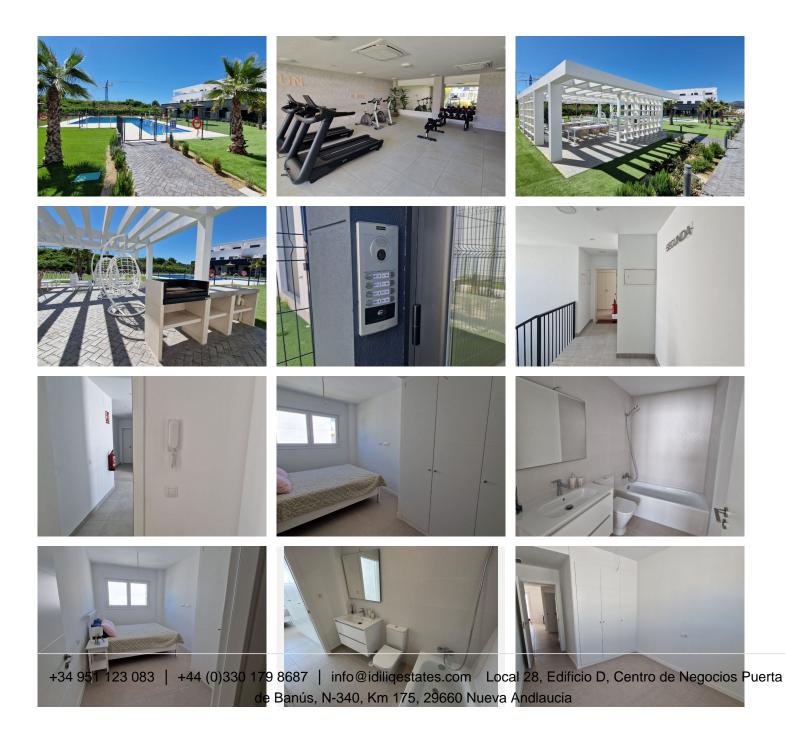

The master suite features its own en-suite bathroom and built-in wardrobes.

The second bedroom is equally well-appointed, perfect for guests or a home office. Both bathrooms are finished with premium materials.

Located in a contemporary, high-end community, "Sea Views" offers luxury amenities, including a swimming pool, landscaped gardens, a fitness center, and social areas. Just minutes from the beach, golf courses, and the charming town of Estepona, this is a rare opportunity to experience brand-new coastal living at its finest.