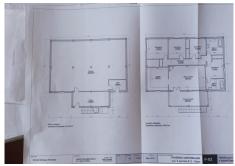

R4892677

Campo Mijas

REF# R4892677 320.000 €

| BEDS | BATHS | BUILT  | PLOT   | TERRACE |
|------|-------|--------|--------|---------|
| 4    | 3     | 300 m² | 796 m² | 20 m²   |

Experience the Tranquility of the Countryside Just Steps from the City! Charming two-story rustic house for sale, perfect for those seeking the ideal blend of serene natural surroundings and the convenience of city proximity. This unique property offers: Interior Layout: Ground Floor: A spacious area of 155 m<sup>2</sup>, equipped with a half bathroom and a functional kitchen. Perfect for family gatherings, workspace, or storage to suit your needs. Upper Floor: Accessed via an exterior staircase that leads to a cozy covered porch, ideal for enjoying stunning views and relaxing outdoor moments. This floor features: 4 spacious bedrooms, perfect for family or guests. 2 full bathrooms, thoughtfully designed for daily comfort. A bright living-dining room, ideal for sharing special moments. An independent kitchen, perfect for those who love cooking in a comfortable and practical environment. Exterior and Land: A plot of approximately 796 m<sup>2</sup>, offering ample space to enjoy nature, with potential for farming, keeping animals, or designing recreational areas. The surroundings are peaceful and enveloped in natural beauty, guaranteeing privacy and tranquility without sacrificing city accessibility. This property is a unique opportunity for those seeking a relaxed lifestyle, with plenty of space to enjoy with family and friends. Come and discover this rustic gem that could be your new home! For more information or to schedule a visit, feel free to cintact us. NOTE: ONLY FOR CUSTOMERS WHO DO NOT REQUIRE A MORTGAGE, QUICK SALE. RUSTIC LAND FULLY LEGALIZED AND