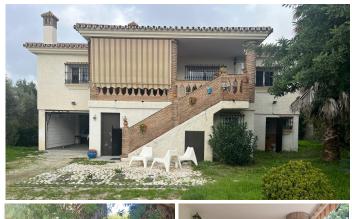

R4892677

Campo Mijas

REF# R4892677 320.000 €

| BEDS | BATHS | BUILT  | PLOT   | TERRACE |
|------|-------|--------|--------|---------|
| 4    | 3     | 300 m² | 796 m² | 20 m²   |

Experience the Tranquility of the Countryside Just Steps from the City! Charming two-story rustic house for sale, perfect for those seeking the ideal blend of serene natural surroundings and the convenience of city proximity. This unique property offers: Interior Layout: Ground Floor: A spacious area of 155 m<sup>2</sup>, equipped with a half bathroom and a functional kitchen. Perfect for family gatherings, workspace, or storage to suit your needs. Upper Floor: Accessed via an exterior staircase that leads to a cozy covered porch, ideal for enjoying stunning views and relaxing outdoor moments. This floor features: 4 spacious bedrooms, perfect for family or guests. 2 full bathrooms, thoughtfully designed for daily comfort. A bright living-dining room, ideal for sharing special moments. An independent kitchen, perfect for those who love cooking in a comfortable and practical environment. Exterior and Land: A plot of approximately 796 m<sup>2</sup>, offering ample space to enjoy nature, with potential for farming, keeping animals, or designing recreational areas. The surroundings are peaceful and enveloped in natural beauty, guaranteeing privacy and tranquility without sacrificing city accessibility. This property is a unique opportunity for those seeking a relaxed lifestyle, with plenty of space to enjoy with family and friends. Come and discover this rustic gem that could be your new home! For more information or to schedule a visit, feel free to cintact us. NOTE: ONLY FOR CUSTOMERS WHO DO NOT REQUIRE A MORTGAGE, QUICK SALE. RUSTIC LAND FULLY LEGALIZED AND