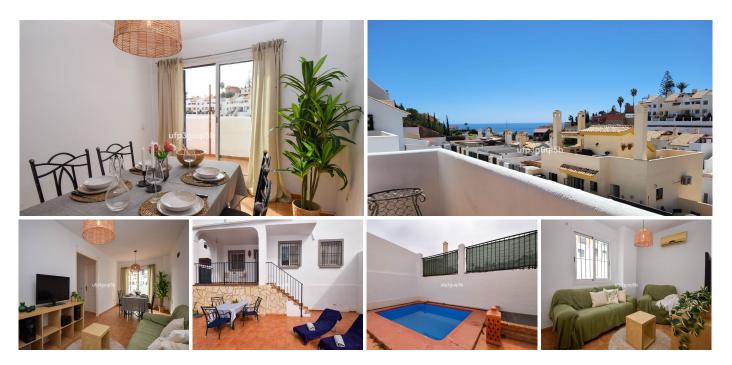

#### REF# R4687270 375.000 €

| BEDS | BATHS | BUILT  | PLOT   | TERRACE            |
|------|-------|--------|--------|--------------------|
| 4    | 3     | 150 m² | 186 m² | 130 m <sup>2</sup> |

Corner townhouse with sea view and privat plunge pool! Situated on a corner plot, this townhouse boasts tranquility and privacy in the popular Torreblanca area. Enjoy leisurely days in your private plunge pool on the large garden terrace, or host memorable gatherings on the rooftop terrace with panoramic views of the mountains and the Mediterranean Sea. With four bedrooms and three bathrooms, there's sufficient room for the whole family to relax and unwind. Your convenience is ensured with a dedicated parking space conveniently located at the entrance. The property also features two entrances, offering the ideal setup for multigenerational living or the option to rent out part of the house as a studio apartment. Recently painted, the fresh facade warmly invites you into your new home. While the exterior and walls gleam with newness, the interior awaits your personal touch, offering a perfect opportunity to customize and renovate to your taste. Just a 20-minute walk to the train station, this home offers easy access to Fuengirola town, the airport, and Málaga city, with the beach only 25 minutes away on foot or a quick 5-minute drive. Whether you're seeking a peaceful retreat or a vibrant space to create lasting memories with your loved ones, this townhouse offers the ideal place for your family's lifestyle.