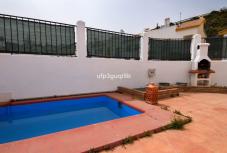

#### REF# R4687270 375.000 €

| BEDS | BATHS | BUILT  | PLOT   | TERRACE            |
|------|-------|--------|--------|--------------------|
| 4    | 3     | 150 m² | 186 m² | 130 m <sup>2</sup> |

Corner townhouse with sea view and privat plunge pool! Situated on a corner plot, this townhouse boasts tranquility and privacy in the popular Torreblanca area. Enjoy leisurely days in your private plunge pool on the large garden terrace, or host memorable gatherings on the rooftop terrace with panoramic views of the mountains and the Mediterranean Sea. With four bedrooms and three bathrooms, there's sufficient room for the whole family to relax and unwind. Your convenience is ensured with a dedicated parking space conveniently located at the entrance. The property also features two entrances, offering the ideal setup for multigenerational living or the option to rent out part of the house as a studio apartment. Recently painted, the fresh facade warmly invites you into your new home. While the exterior and walls gleam with newness, the interior awaits your personal touch, offering a perfect opportunity to customize and renovate to your taste. Just a 20-minute walk to the train station, this home offers easy access to Fuengirola town, the airport, and Málaga city, with the beach only 25 minutes away on foot or a quick 5-minute drive. Whether you're seeking a peaceful retreat or a vibrant space to create lasting memories with your loved ones, this townhouse offers the ideal place for your family's lifestyle.