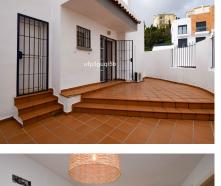

#### REF# R4687270 375.000 €

| BEDS | BATHS | BUILT  | PLOT   | TERRACE            |
|------|-------|--------|--------|--------------------|
| 4    | 3     | 150 m² | 186 m² | 130 m <sup>2</sup> |

Corner townhouse with sea view and privat plunge pool! Situated on a corner plot, this townhouse boasts tranquility and privacy in the popular Torreblanca area. Enjoy leisurely days in your private plunge pool on the large garden terrace, or host memorable gatherings on the rooftop terrace with panoramic views of the mountains and the Mediterranean Sea. With four bedrooms and three bathrooms, there's sufficient room for the whole family to relax and unwind. Your convenience is ensured with a dedicated parking space conveniently located at the entrance. The property also features two entrances, offering the ideal setup for multigenerational living or the option to rent out part of the house as a studio apartment. Recently painted, the fresh facade warmly invites you into your new home. While the exterior and walls gleam with newness, the interior awaits your personal touch, offering a perfect opportunity to customize and renovate to your taste. Just a 20-minute walk to the train station, this home offers easy access to Fuengirola town, the airport, and Málaga city, with the beach only 25 minutes away on foot or a quick 5-minute drive. Whether you're seeking a peaceful retreat or a vibrant space to create lasting memories with your loved ones, this townhouse offers the ideal place for your family's lifestyle.