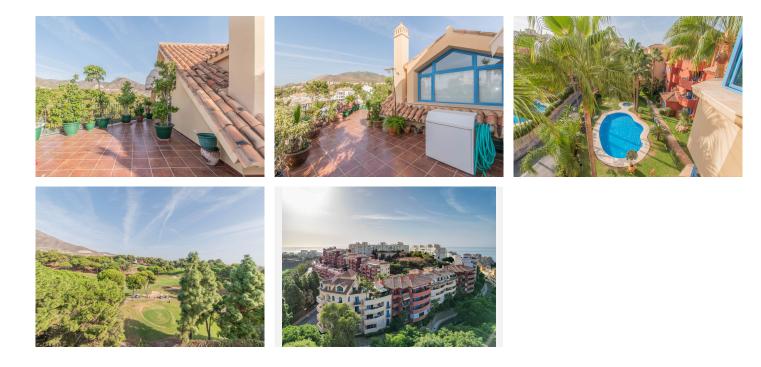

## R4870636 • Torrequebrada

REF# R4870636 1.085.000 €

| BEDS | BATHS | BUILT  | TERRACE |
|------|-------|--------|---------|
| 5    | 3     | 497 m² | 80 m²   |

Exclusive with FIRST CLASS HOMES - Luxury duplex penthouse, with a rental license, located in front of the Torrequebrada Golf Course, with panoramic views of the sea, the mountains and the golf course. Elegant and exclusive set with very good maintenance. Probably the best penthouse in Benalmádena Costa! 1st floor: Entrance hall, guest bathroom, separate fully equipped kitchen, double bedroom with direct access to the main terrace, 1 double bedroom with a small balcony, spacious living room and dining area, master bedroom with dressing area, private balcony and on suite bathroom with Jacuzzi, sunny terrace with BBQ area, loving sitting area. Upstairs: Attic of 130m2 with a full bathroom, 2 bedrooms ( one has direct access to the terrace) The access to the property (1st floor) is by lift with a private code that also takes you to the garage. The second floor is accessed by stairs from this same floor. The main terrace (1st floor) has a large BBQ area with lovely sitting area surrounded with lovely plants. The upper terrace is a bit smaller and private. Both terraces are southwest orientation and offer amazing views of the golf, sea, pool and gardens of the urbanization and mountains. The property is immaculate condition with marble floors from Cascai, Portugal., double glazed windows, central air conditioning hot/cold throughout the property. It is sold fully furnished with high quality furniture and decorative objects brought from different countries in Asia and with an underground private parking space. ONE OF A KIND - PROPERTY DEFINITELY WORTH IT Total Build +34 951 123 083 | +44 (0)330 179 8687 | info@idiliqestates.com Local 28, Edificio D, Centro de Negocios Puerta de Banús, N-340, Km 175, 29660 Nueva Andlaucia