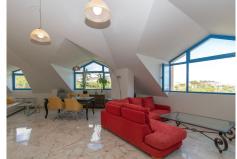

## R4870636 • Torrequebrada

REF# R4870636 1.085.000 €

| BEDS | BATHS | BUILT  | TERRACE |
|------|-------|--------|---------|
| 5    | 3     | 497 m² | 80 m²   |

Exclusive with FIRST CLASS HOMES - Luxury duplex penthouse, with a rental license, located in front of the Torrequebrada Golf Course, with panoramic views of the sea, the mountains and the golf course. Elegant and exclusive set with very good maintenance. Probably the best penthouse in Benalmádena Costa! 1st floor: Entrance hall, guest bathroom, separate fully equipped kitchen, double bedroom with direct access to the main terrace, 1 double bedroom with a small balcony, spacious living room and dining area, master bedroom with dressing area, private balcony and on suite bathroom with Jacuzzi, sunny terrace with BBQ area, loving sitting area. Upstairs: Attic of 130m2 with a full bathroom, 2 bedrooms ( one has direct access to the terrace) The access to the property (1st floor) is by lift with a private code that also takes you to the garage. The second floor is accessed by stairs from this same floor. The main terrace (1st floor) has a large BBQ area with lovely sitting area surrounded with lovely plants. The upper terrace is a bit smaller and private. Both terraces are southwest orientation and offer amazing views of the golf, sea, pool and gardens of the urbanization and mountains. The property is immaculate condition with marble floors from Cascai, Portugal., double glazed windows, central air conditioning hot/cold throughout the property. It is sold fully furnished with high quality furniture and decorative objects brought from different countries in Asia and with an underground private parking space. ONE OF A KIND - PROPERTY DEFINITELY WORTH IT Total Build +34 951 123 083 | +44 (0)330 179 8687 | info@idiliqestates.com Local 28, Edificio D, Centro de Negocios Puerta de Banús, N-340, Km 175, 29660 Nueva Andlaucia