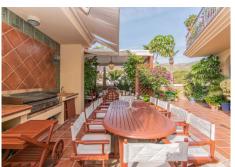

## R4870636 • Torrequebrada

REF# R4870636 1.085.000 €

| BEDS | BATHS | BUILT  | TERRACE |
|------|-------|--------|---------|
| 5    | 3     | 497 m² | 80 m²   |

Exclusive with FIRST CLASS HOMES - Luxury duplex penthouse, with a rental license, located in front of the Torrequebrada Golf Course, with panoramic views of the sea, the mountains and the golf course. Elegant and exclusive set with very good maintenance. Probably the best penthouse in Benalmádena Costa! 1st floor: Entrance hall, guest bathroom, separate fully equipped kitchen, double bedroom with direct access to the main terrace, 1 double bedroom with a small balcony, spacious living room and dining area, master bedroom with dressing area, private balcony and on suite bathroom with Jacuzzi, sunny terrace with BBQ area, loving sitting area. Upstairs: Attic of 130m2 with a full bathroom, 2 bedrooms ( one has direct access to the terrace) The access to the property (1st floor) is by lift with a private code that also takes you to the garage. The second floor is accessed by stairs from this same floor. The main terrace (1st floor) has a large BBQ area with lovely sitting area surrounded with lovely plants. The upper terrace is a bit smaller and private. Both terraces are southwest orientation and offer amazing views of the golf, sea, pool and gardens of the urbanization and mountains. The property is immaculate condition with marble floors from Cascai, Portugal., double glazed windows, central air conditioning hot/cold throughout the property. It is sold fully furnished with high quality furniture and decorative objects brought from different countries in Asia and with an underground private parking space. ONE OF A KIND - PROPERTY DEFINITELY WORTH IT Total Build +34 951 123 083 | +44 (0)330 179 8687 | info@idiliqestates.com Local 28, Edificio D, Centro de Negocios Puerta de Banús, N-340, Km 175, 29660 Nueva Andlaucia