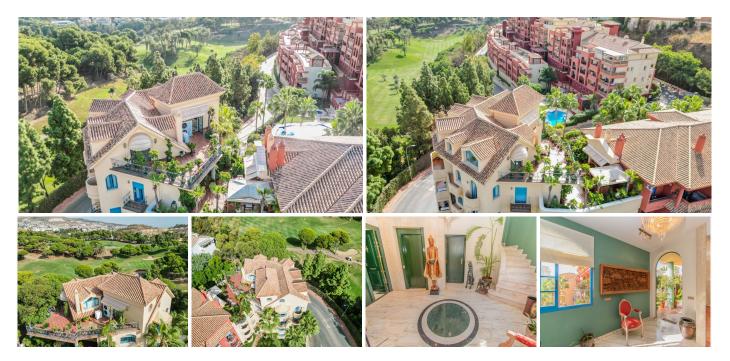

## R4870636 • Torrequebrada

REF# R4870636 1.085.000 €

| BEDS | BATHS | BUILT  | TERRACE |
|------|-------|--------|---------|
| 5    | 3     | 497 m² | 80 m²   |

Exclusive with FIRST CLASS HOMES - Luxury duplex penthouse, with a rental license, located in front of the Torrequebrada Golf Course, with panoramic views of the sea, the mountains and the golf course. Elegant and exclusive set with very good maintenance. Probably the best penthouse in Benalmádena Costa! 1st floor: Entrance hall, guest bathroom, separate fully equipped kitchen, double bedroom with direct access to the main terrace, 1 double bedroom with a small balcony, spacious living room and dining area, master bedroom with dressing area, private balcony and on suite bathroom with Jacuzzi, sunny terrace with BBQ area, loving sitting area. Upstairs: Attic of 130m2 with a full bathroom, 2 bedrooms ( one has direct access to the terrace) The access to the property (1st floor) is by lift with a private code that also takes you to the garage. The second floor is accessed by stairs from this same floor. The main terrace (1st floor) has a large BBQ area with lovely sitting area surrounded with lovely plants. The upper terrace is a bit smaller and private. Both terraces are southwest orientation and offer amazing views of the golf, sea, pool and gardens of the urbanization and mountains. The property is immaculate condition with marble floors from Cascai, Portugal., double glazed windows, central air conditioning hot/cold throughout the property. It is sold fully furnished with high quality furniture and decorative objects brought from different countries in Asia and with an underground private parking space. ONE OF A KIND - PROPERTY DEFINITELY WORTH IT Total Build +34 951 123 083 | +44 (0)330 179 8687 | info@idiliqestates.com Local 28, Edificio D, Centro de Negocios Puerta de Banús, N-340, Km 175, 29660 Nueva Andlaucia

size: 497m2 Living area: 336m2 Terraces: 160m2 IBI:2.249€ per year – Community fees: 376€ per month – Year of construction: 2003