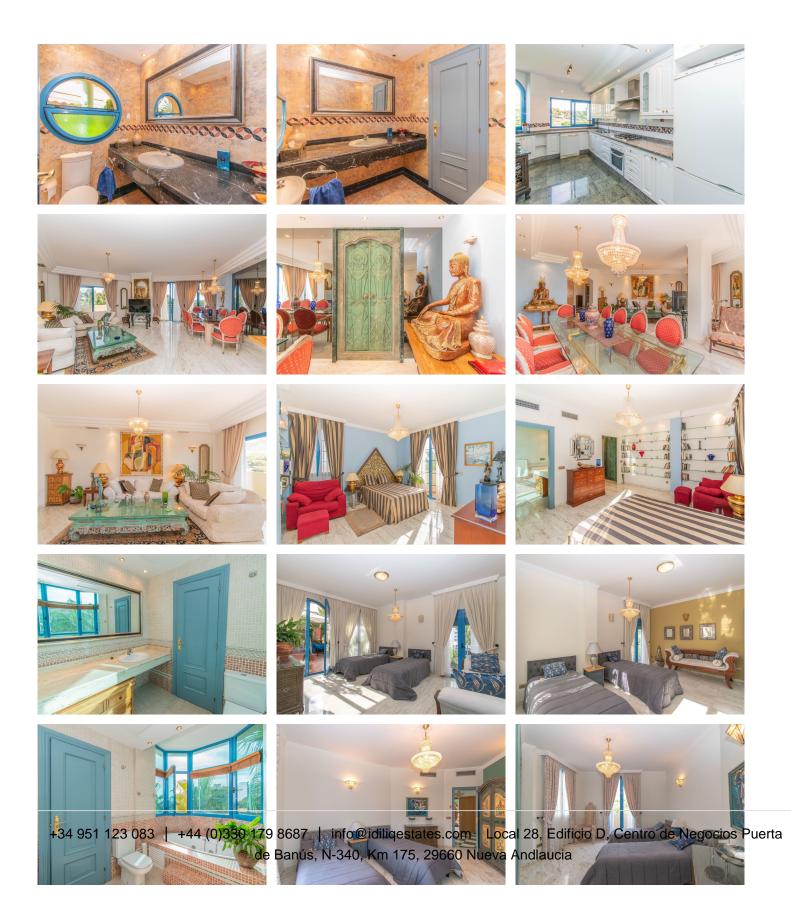

## R4870636 • Torrequebrada

REF# R4870636 1.085.000 €

| BEDS | BATHS | BUILT  | TERRACE |
|------|-------|--------|---------|
| 5    | 3     | 497 m² | 80 m²   |

Exclusive with FIRST CLASS HOMES - Luxury duplex penthouse, with a rental license, located in front of the Torrequebrada Golf Course, with panoramic views of the sea, the mountains and the golf course. Elegant and exclusive set with very good maintenance. Probably the best penthouse in Benalmádena Costa! 1st floor: Entrance hall, guest bathroom, separate fully equipped kitchen, double bedroom with direct access to the main terrace, 1 double bedroom with a small balcony, spacious living room and dining area, master bedroom with dressing area, private balcony and on suite bathroom with Jacuzzi, sunny terrace with BBQ area, loving sitting area. Upstairs: Attic of 130m2 with a full bathroom, 2 bedrooms ( one has direct access to the terrace) The access to the property (1st floor) is by lift with a private code that also takes you to the garage. The second floor is accessed by stairs from this same floor. The main terrace (1st floor) has a large BBQ area with lovely sitting area surrounded with lovely plants. The upper terrace is a bit smaller and private. Both terraces are southwest orientation and offer amazing views of the golf, sea, pool and gardens of the urbanization and mountains. The property is immaculate condition with marble floors from Cascai, Portugal., double glazed windows, central air conditioning hot/cold throughout the property. It is sold fully furnished with high quality furniture and decorative objects brought from different countries in Asia and with an underground private parking space. ONE OF A KIND - PROPERTY DEFINITELY WORTH IT Total Build +34 951 123 083 | +44 (0)330 179 8687 | info@idiliqestates.com Local 28, Edificio D, Centro de Negocios Puerta de Banús, N-340, Km 175, 29660 Nueva Andlaucia

size: 497m2 Living area: 336m2 Terraces: 160m2 IBI:2.249€ per year – Community fees: 376€ per month – Year of construction: 2003