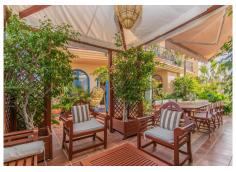

## R4870636 • Torrequebrada

REF# R4870636 1.085.000 €

| BEDS | BATHS | BUILT  | TERRACE |
|------|-------|--------|---------|
| 5    | 3     | 497 m² | 80 m²   |

Exclusive with FIRST CLASS HOMES - Luxury duplex penthouse, with a rental license, located in front of the Torrequebrada Golf Course, with panoramic views of the sea, the mountains and the golf course. Elegant and exclusive set with very good maintenance. Probably the best penthouse in Benalmádena Costa! 1st floor: Entrance hall, guest bathroom, separate fully equipped kitchen, double bedroom with direct access to the main terrace, 1 double bedroom with a small balcony, spacious living room and dining area, master bedroom with dressing area, private balcony and on suite bathroom with Jacuzzi, sunny terrace with BBQ area, loving sitting area. Upstairs: Attic of 130m2 with a full bathroom, 2 bedrooms ( one has direct access to the terrace) The access to the property (1st floor) is by lift with a private code that also takes you to the garage. The second floor is accessed by stairs from this same floor. The main terrace (1st floor) has a large BBQ area with lovely sitting area surrounded with lovely plants. The upper terrace is a bit smaller and private. Both terraces are southwest orientation and offer amazing views of the golf, sea, pool and gardens of the urbanization and mountains. The property is immaculate condition with marble floors from Cascai, Portugal., double glazed windows, central air conditioning hot/cold throughout the property. It is sold fully furnished with high quality furniture and decorative objects brought from different countries in Asia and with an underground private parking space. ONE OF A KIND - PROPERTY DEFINITELY WORTH IT Total Build +34 951 123 083 | +44 (0)330 179 8687 | info@idiliqestates.com Local 28, Edificio D, Centro de Negocios Puerta de Banús, N-340, Km 175, 29660 Nueva Andlaucia