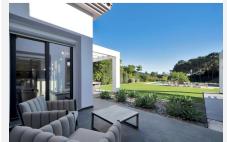

## R4897294

Benahavís

REF# R4897294 2.595.000 €

| BEDS | BATHS | BUILT  | PLOT    |
|------|-------|--------|---------|
| 4    | 4     | 391 m² | 3976 m² |

Stunning, newly reformed villa in the peaceful enclave of Monte Mayor in Benahavis, which benefits from on-site 24 hour security, restaurant/bar and mini-market. This beautiful home features an impressive sweeping driveway which leads to a triple garage. The welcoming courtyard has a separate building housing an office, and the main entrance has a hallway, impressive kitchen with double-height ceiling, large lounge area, guest toilet, and 3 spacious bedrooms, one of which has an additional space that would be perfect for a further study or family space. The upper floor is dedicated entirely to the master bedroom suite, with extensive wardrobes, spacious terrace and en-suite bathroom. The beautiful garden features a large swimming pool and extensive terrace areas, as well as an outdoor kitchen and independent indoor gymnasium. At the rear of the property, there is further scope for an orchard/fruit plantation. Uniquely, the villa also benefits from the neighbouring plot of 3,675 m2, which is also available for purchase at a price of €595.000. This additional land is currently used as extra garden space for the villa, providing the ultimate in space and privacy, but could also be developed in the future for investment purposes. Additional features of this fabulous home are air conditioning, underfloor heating in the bathrooms, fitted kitchen with NEFF appliances, solar panels, electric gate.