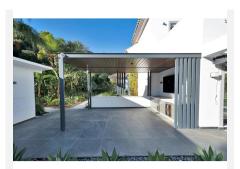

## R4897294

Benahavís

REF# R4897294 2.595.000 €

| BEDS | BATHS | BUILT  | PLOT    |
|------|-------|--------|---------|
| 4    | 4     | 391 m² | 3976 m² |

Stunning, newly reformed villa in the peaceful enclave of Monte Mayor in Benahavis, which benefits from on-site 24 hour security, restaurant/bar and mini-market. This beautiful home features an impressive sweeping driveway which leads to a triple garage. The welcoming courtyard has a separate building housing an office, and the main entrance has a hallway, impressive kitchen with double-height ceiling, large lounge area, guest toilet, and 3 spacious bedrooms, one of which has an additional space that would be perfect for a further study or family space. The upper floor is dedicated entirely to the master bedroom suite, with extensive wardrobes, spacious terrace and en-suite bathroom. The beautiful garden features a large swimming pool and extensive terrace areas, as well as an outdoor kitchen and independent indoor gymnasium. At the rear of the property, there is further scope for an orchard/fruit plantation. Uniquely, the villa also benefits from the neighbouring plot of 3,675 m2, which is also available for purchase at a price of €595.000. This additional land is currently used as extra garden space for the villa, providing the ultimate in space and privacy, but could also be developed in the future for investment purposes. Additional features of this fabulous home are air conditioning, underfloor heating in the bathrooms, fitted kitchen with NEFF appliances, solar panels, electric gate.