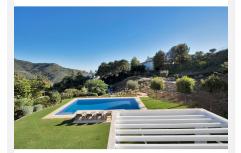

## R4897294

Benahavís

REF# R4897294 2.595.000 €

| BEDS | BATHS | BUILT  | PLOT    |
|------|-------|--------|---------|
| 4    | 4     | 391 m² | 3976 m² |

Stunning, newly reformed villa in the peaceful enclave of Monte Mayor in Benahavis, which benefits from on-site 24 hour security, restaurant/bar and mini-market. This beautiful home features an impressive sweeping driveway which leads to a triple garage. The welcoming courtyard has a separate building housing an office, and the main entrance has a hallway, impressive kitchen with double-height ceiling, large lounge area, guest toilet, and 3 spacious bedrooms, one of which has an additional space that would be perfect for a further study or family space. The upper floor is dedicated entirely to the master bedroom suite, with extensive wardrobes, spacious terrace and en-suite bathroom. The beautiful garden features a large swimming pool and extensive terrace areas, as well as an outdoor kitchen and independent indoor gymnasium. At the rear of the property, there is further scope for an orchard/fruit plantation. Uniquely, the villa also benefits from the neighbouring plot of 3,675 m2, which is also available for purchase at a price of €595.000. This additional land is currently used as extra garden space for the villa, providing the ultimate in space and privacy, but could also be developed in the future for investment purposes. Additional features of this fabulous home are air conditioning, underfloor heating in the bathrooms, fitted kitchen with NEFF appliances, solar panels, electric gate.