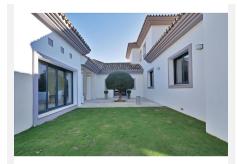

## R4897294

Benahavís

REF# R4897294 2.595.000 €

| BEDS | BATHS | BUILT  | PLOT    |
|------|-------|--------|---------|
| 4    | 4     | 391 m² | 3976 m² |

Stunning, newly reformed villa in the peaceful enclave of Monte Mayor in Benahavis, which benefits from on-site 24 hour security, restaurant/bar and mini-market. This beautiful home features an impressive sweeping driveway which leads to a triple garage. The welcoming courtyard has a separate building housing an office, and the main entrance has a hallway, impressive kitchen with double-height ceiling, large lounge area, guest toilet, and 3 spacious bedrooms, one of which has an additional space that would be perfect for a further study or family space. The upper floor is dedicated entirely to the master bedroom suite, with extensive wardrobes, spacious terrace and en-suite bathroom. The beautiful garden features a large swimming pool and extensive terrace areas, as well as an outdoor kitchen and independent indoor gymnasium. At the rear of the property, there is further scope for an orchard/fruit plantation. Uniquely, the villa also benefits from the neighbouring plot of 3,675 m2, which is also available for purchase at a price of €595.000. This additional land is currently used as extra garden space for the villa, providing the ultimate in space and privacy, but could also be developed in the future for investment purposes. Additional features of this fabulous home are air conditioning, underfloor heating in the bathrooms, fitted kitchen with NEFF appliances, solar panels, electric gate.