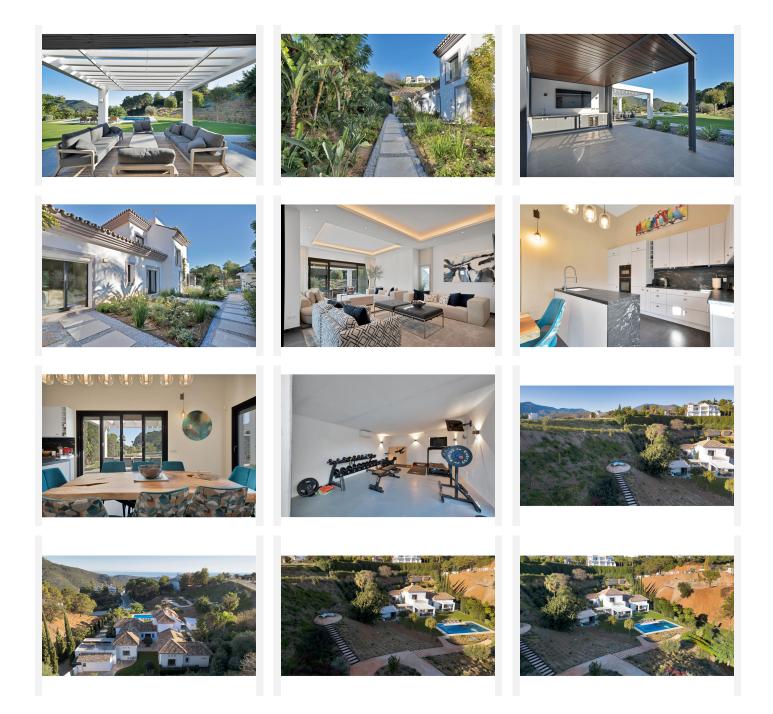

## R4897294

Benahavís

REF# R4897294 2.595.000 €

| BEDS | BATHS | BUILT  | PLOT    |
|------|-------|--------|---------|
| 4    | 4     | 391 m² | 3976 m² |

Stunning, newly reformed villa in the peaceful enclave of Monte Mayor in Benahavis, which benefits from on-site 24 hour security, restaurant/bar and mini-market. This beautiful home features an impressive sweeping driveway which leads to a triple garage. The welcoming courtyard has a separate building housing an office, and the main entrance has a hallway, impressive kitchen with double-height ceiling, large lounge area, guest toilet, and 3 spacious bedrooms, one of which has an additional space that would be perfect for a further study or family space. The upper floor is dedicated entirely to the master bedroom suite, with extensive wardrobes, spacious terrace and en-suite bathroom. The beautiful garden features a large swimming pool and extensive terrace areas, as well as an outdoor kitchen and independent indoor gymnasium. At the rear of the property, there is further scope for an orchard/fruit plantation. Uniquely, the villa also benefits from the neighbouring plot of 3,675 m2, which is also available for purchase at a price of €595.000. This additional land is currently used as extra garden space for the villa, providing the ultimate in space and privacy, but could also be developed in the future for investment purposes. Additional features of this fabulous home are air conditioning, underfloor heating in the bathrooms, fitted kitchen with NEFF appliances, solar panels, electric gate.