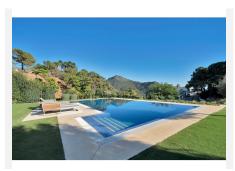

## R4897294

Benahavís

REF# R4897294 2.595.000 €

| BEDS | BATHS | BUILT  | PLOT    |
|------|-------|--------|---------|
| 4    | 4     | 391 m² | 3976 m² |

Stunning, newly reformed villa in the peaceful enclave of Monte Mayor in Benahavis, which benefits from on-site 24 hour security, restaurant/bar and mini-market. This beautiful home features an impressive sweeping driveway which leads to a triple garage. The welcoming courtyard has a separate building housing an office, and the main entrance has a hallway, impressive kitchen with double-height ceiling, large lounge area, guest toilet, and 3 spacious bedrooms, one of which has an additional space that would be perfect for a further study or family space. The upper floor is dedicated entirely to the master bedroom suite, with extensive wardrobes, spacious terrace and en-suite bathroom. The beautiful garden features a large swimming pool and extensive terrace areas, as well as an outdoor kitchen and independent indoor gymnasium. At the rear of the property, there is further scope for an orchard/fruit plantation. Uniquely, the villa also benefits from the neighbouring plot of 3,675 m2, which is also available for purchase at a price of €595.000. This additional land is currently used as extra garden space for the villa, providing the ultimate in space and privacy, but could also be developed in the future for investment purposes. Additional features of this fabulous home are air conditioning, underfloor heating in the bathrooms, fitted kitchen with NEFF appliances, solar panels, electric gate.