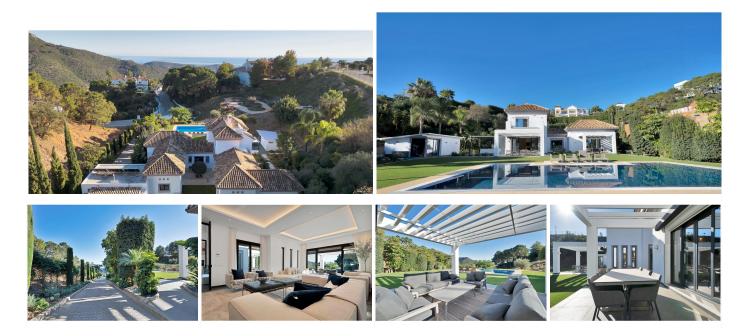

## R4897294

Benahavís

REF# R4897294 2.595.000 €

| BEDS | BATHS | BUILT  | PLOT    |
|------|-------|--------|---------|
| 4    | 4     | 391 m² | 3976 m² |

Stunning, newly reformed villa in the peaceful enclave of Monte Mayor in Benahavis, which benefits from on-site 24 hour security, restaurant/bar and mini-market. This beautiful home features an impressive sweeping driveway which leads to a triple garage. The welcoming courtyard has a separate building housing an office, and the main entrance has a hallway, impressive kitchen with double-height ceiling, large lounge area, guest toilet, and 3 spacious bedrooms, one of which has an additional space that would be perfect for a further study or family space. The upper floor is dedicated entirely to the master bedroom suite, with extensive wardrobes, spacious terrace and en-suite bathroom. The beautiful garden features a large swimming pool and extensive terrace areas, as well as an outdoor kitchen and independent indoor gymnasium. At the rear of the property, there is further scope for an orchard/fruit plantation. Uniquely, the villa also benefits from the neighbouring plot of 3,675 m2, which is also available for purchase at a price of €595.000. This additional land is currently used as extra garden space for the villa, providing the ultimate in space and privacy, but could also be developed in the future for investment purposes. Additional features of this fabulous home are air conditioning, underfloor heating in the bathrooms, fitted kitchen with NEFF appliances, solar panels, electric gate.