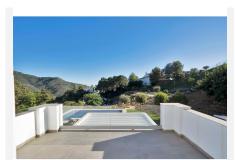

## R4897294

Benahavís

REF# R4897294 2.595.000 €

| BEDS | BATHS | BUILT  | PLOT    |
|------|-------|--------|---------|
| 4    | 4     | 391 m² | 3976 m² |

Stunning, newly reformed villa in the peaceful enclave of Monte Mayor in Benahavis, which benefits from on-site 24 hour security, restaurant/bar and mini-market. This beautiful home features an impressive sweeping driveway which leads to a triple garage. The welcoming courtyard has a separate building housing an office, and the main entrance has a hallway, impressive kitchen with double-height ceiling, large lounge area, guest toilet, and 3 spacious bedrooms, one of which has an additional space that would be perfect for a further study or family space. The upper floor is dedicated entirely to the master bedroom suite, with extensive wardrobes, spacious terrace and en-suite bathroom. The beautiful garden features a large swimming pool and extensive terrace areas, as well as an outdoor kitchen and independent indoor gymnasium. At the rear of the property, there is further scope for an orchard/fruit plantation. Uniquely, the villa also benefits from the neighbouring plot of 3,675 m2, which is also available for purchase at a price of €595.000. This additional land is currently used as extra garden space for the villa, providing the ultimate in space and privacy, but could also be developed in the future for investment purposes. Additional features of this fabulous home are air conditioning, underfloor heating in the bathrooms, fitted kitchen with NEFF appliances, solar panels, electric gate.