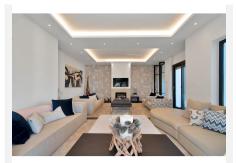

## R4897294

Benahavís

REF# R4897294 2.595.000 €

| BEDS | BATHS | BUILT  | PLOT    |
|------|-------|--------|---------|
| 4    | 4     | 391 m² | 3976 m² |

Stunning, newly reformed villa in the peaceful enclave of Monte Mayor in Benahavis, which benefits from on-site 24 hour security, restaurant/bar and mini-market. This beautiful home features an impressive sweeping driveway which leads to a triple garage. The welcoming courtyard has a separate building housing an office, and the main entrance has a hallway, impressive kitchen with double-height ceiling, large lounge area, guest toilet, and 3 spacious bedrooms, one of which has an additional space that would be perfect for a further study or family space. The upper floor is dedicated entirely to the master bedroom suite, with extensive wardrobes, spacious terrace and en-suite bathroom. The beautiful garden features a large swimming pool and extensive terrace areas, as well as an outdoor kitchen and independent indoor gymnasium. At the rear of the property, there is further scope for an orchard/fruit plantation. Uniquely, the villa also benefits from the neighbouring plot of 3,675 m2, which is also available for purchase at a price of €595.000. This additional land is currently used as extra garden space for the villa, providing the ultimate in space and privacy, but could also be developed in the future for investment purposes. Additional features of this fabulous home are air conditioning, underfloor heating in the bathrooms, fitted kitchen with NEFF appliances, solar panels, electric gate.