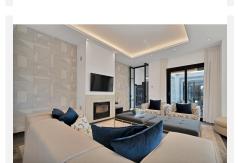

## R4897294

Benahavís

REF# R4897294 2.595.000 €

| BEDS | BATHS | BUILT  | PLOT    |
|------|-------|--------|---------|
| 4    | 4     | 391 m² | 3976 m² |

Stunning, newly reformed villa in the peaceful enclave of Monte Mayor in Benahavis, which benefits from on-site 24 hour security, restaurant/bar and mini-market. This beautiful home features an impressive sweeping driveway which leads to a triple garage. The welcoming courtyard has a separate building housing an office, and the main entrance has a hallway, impressive kitchen with double-height ceiling, large lounge area, guest toilet, and 3 spacious bedrooms, one of which has an additional space that would be perfect for a further study or family space. The upper floor is dedicated entirely to the master bedroom suite, with extensive wardrobes, spacious terrace and en-suite bathroom. The beautiful garden features a large swimming pool and extensive terrace areas, as well as an outdoor kitchen and independent indoor gymnasium. At the rear of the property, there is further scope for an orchard/fruit plantation. Uniquely, the villa also benefits from the neighbouring plot of 3,675 m2, which is also available for purchase at a price of €595.000. This additional land is currently used as extra garden space for the villa, providing the ultimate in space and privacy, but could also be developed in the future for investment purposes. Additional features of this fabulous home are air conditioning, underfloor heating in the bathrooms, fitted kitchen with NEFF appliances, solar panels, electric gate.