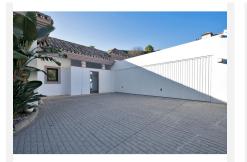

## R4897294

Benahavís

REF# R4897294 2.595.000 €

| BEDS | BATHS | BUILT  | PLOT    |
|------|-------|--------|---------|
| 4    | 4     | 391 m² | 3976 m² |

Stunning, newly reformed villa in the peaceful enclave of Monte Mayor in Benahavis, which benefits from on-site 24 hour security, restaurant/bar and mini-market. This beautiful home features an impressive sweeping driveway which leads to a triple garage. The welcoming courtyard has a separate building housing an office, and the main entrance has a hallway, impressive kitchen with double-height ceiling, large lounge area, guest toilet, and 3 spacious bedrooms, one of which has an additional space that would be perfect for a further study or family space. The upper floor is dedicated entirely to the master bedroom suite, with extensive wardrobes, spacious terrace and en-suite bathroom. The beautiful garden features a large swimming pool and extensive terrace areas, as well as an outdoor kitchen and independent indoor gymnasium. At the rear of the property, there is further scope for an orchard/fruit plantation. Uniquely, the villa also benefits from the neighbouring plot of 3,675 m2, which is also available for purchase at a price of €595.000. This additional land is currently used as extra garden space for the villa, providing the ultimate in space and privacy, but could also be developed in the future for investment purposes. Additional features of this fabulous home are air conditioning, underfloor heating in the bathrooms, fitted kitchen with NEFF appliances, solar panels, electric gate.