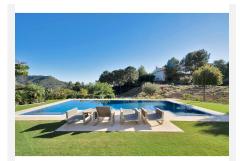

## R4897294

Benahavís

REF# R4897294 2.595.000 €

| BEDS | BATHS | BUILT  | PLOT    |
|------|-------|--------|---------|
| 4    | 4     | 391 m² | 3976 m² |

Stunning, newly reformed villa in the peaceful enclave of Monte Mayor in Benahavis, which benefits from on-site 24 hour security, restaurant/bar and mini-market. This beautiful home features an impressive sweeping driveway which leads to a triple garage. The welcoming courtyard has a separate building housing an office, and the main entrance has a hallway, impressive kitchen with double-height ceiling, large lounge area, guest toilet, and 3 spacious bedrooms, one of which has an additional space that would be perfect for a further study or family space. The upper floor is dedicated entirely to the master bedroom suite, with extensive wardrobes, spacious terrace and en-suite bathroom. The beautiful garden features a large swimming pool and extensive terrace areas, as well as an outdoor kitchen and independent indoor gymnasium. At the rear of the property, there is further scope for an orchard/fruit plantation. Uniquely, the villa also benefits from the neighbouring plot of 3,675 m2, which is also available for purchase at a price of €595.000. This additional land is currently used as extra garden space for the villa, providing the ultimate in space and privacy, but could also be developed in the future for investment purposes. Additional features of this fabulous home are air conditioning, underfloor heating in the bathrooms, fitted kitchen with NEFF appliances, solar panels, electric gate.