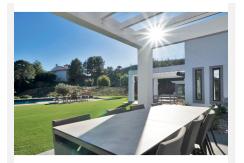

## R4897294

Benahavís

REF# R4897294 2.595.000 €

| BEDS | BATHS | BUILT  | PLOT    |
|------|-------|--------|---------|
| 4    | 4     | 391 m² | 3976 m² |

Stunning, newly reformed villa in the peaceful enclave of Monte Mayor in Benahavis, which benefits from on-site 24 hour security, restaurant/bar and mini-market. This beautiful home features an impressive sweeping driveway which leads to a triple garage. The welcoming courtyard has a separate building housing an office, and the main entrance has a hallway, impressive kitchen with double-height ceiling, large lounge area, guest toilet, and 3 spacious bedrooms, one of which has an additional space that would be perfect for a further study or family space. The upper floor is dedicated entirely to the master bedroom suite, with extensive wardrobes, spacious terrace and en-suite bathroom. The beautiful garden features a large swimming pool and extensive terrace areas, as well as an outdoor kitchen and independent indoor gymnasium. At the rear of the property, there is further scope for an orchard/fruit plantation. Uniquely, the villa also benefits from the neighbouring plot of 3,675 m2, which is also available for purchase at a price of €595.000. This additional land is currently used as extra garden space for the villa, providing the ultimate in space and privacy, but could also be developed in the future for investment purposes. Additional features of this fabulous home are air conditioning, underfloor heating in the bathrooms, fitted kitchen with NEFF appliances, solar panels, electric gate.