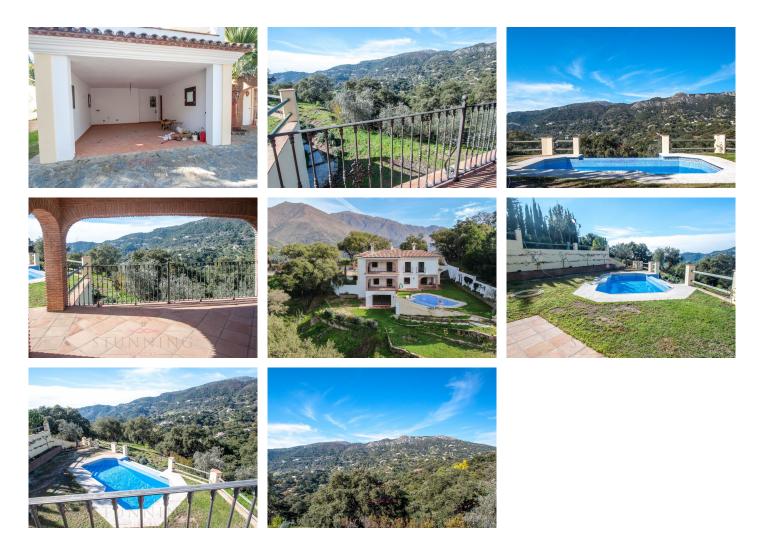

## R158869

Casares

REF# R158869 1.150.000 €

| BEDS | BATHS | BUILT  | PLOT     | TERRACE |
|------|-------|--------|----------|---------|
| 3    | 2     | 350 m² | 10000 m² | 150 m²  |

Brand new rural property with fabulous views of the mountains and the sea, located between the mountains of Sierra Bermeja and Sierra Crestellina, in a quiet place where you can admire nature. The house has two floors plus basement and in the ground floor has kitchen, dining room and a huge living room with direct access to the 80m2 terrace which has fantastic views of the mountains, on the first floor has three bedrooms with large terraces with views and 3 bathrooms en-suite. The basement has over 100m2 and is prepare for a game room. The house has very good qualities, has a nice pool, large well kept garden, garage for 2 cars and a huge patio with a fountain. The house is in a natural setting surrounded by oak and carob trees in a quiet area 15 minutes from the coast, 25 from Marbella and 30 minutes from Gibraltar.