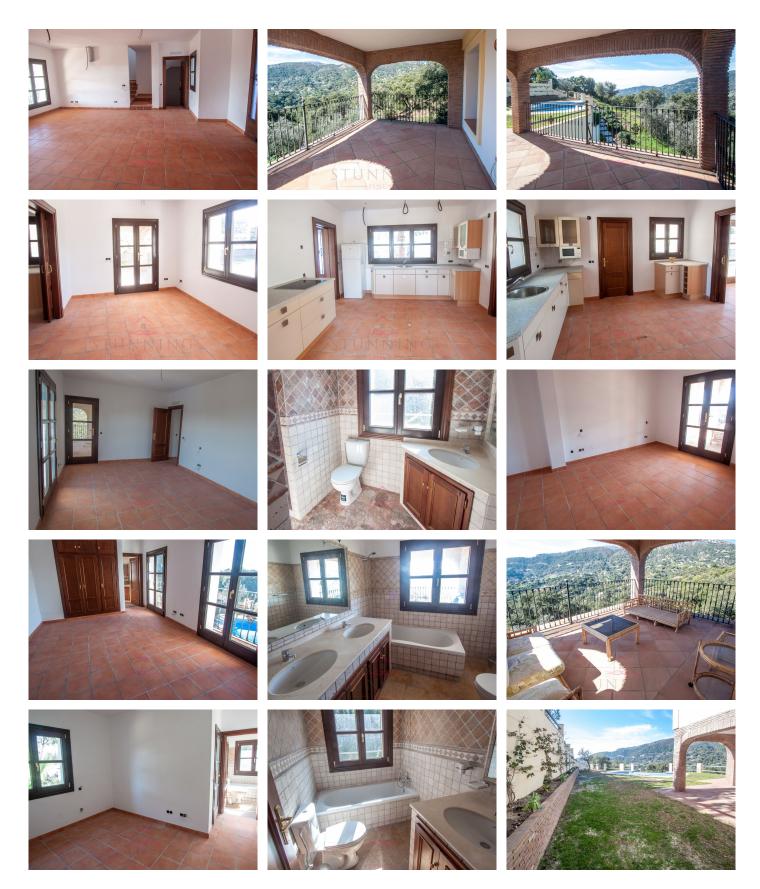

## R158869

Casares

REF# R158869 1.150.000 €

| BEDS | BATHS | BUILT  | PLOT     | TERRACE |
|------|-------|--------|----------|---------|
| 3    | 2     | 350 m² | 10000 m² | 150 m²  |

Brand new rural property with fabulous views of the mountains and the sea, located between the mountains of Sierra Bermeja and Sierra Crestellina, in a quiet place where you can admire nature. The house has two floors plus basement and in the ground floor has kitchen, dining room and a huge living room with direct access to the 80m2 terrace which has fantastic views of the mountains, on the first floor has three bedrooms with large terraces with views and 3 bathrooms en-suite. The basement has over 100m2 and is prepare for a game room. The house has very good qualities, has a nice pool, large well kept garden, garage for 2 cars and a huge patio with a fountain. The house is in a natural setting surrounded by oak and carob trees in a quiet area 15 minutes from the coast, 25 from Marbella and 30 minutes from Gibraltar.