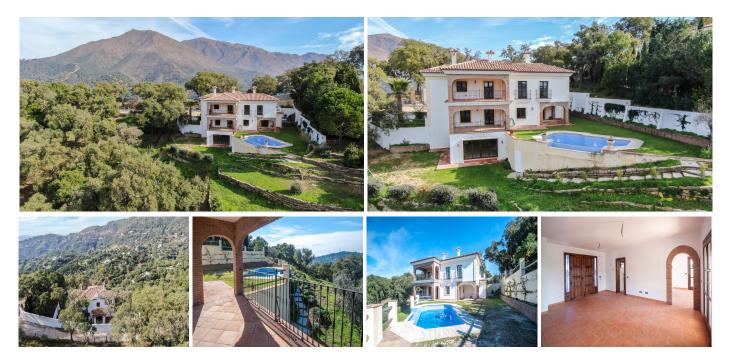

## R158869

Casares

REF# R158869 1.150.000 €

| BEDS | BATHS | BUILT  | PLOT     | TERRACE |
|------|-------|--------|----------|---------|
| 3    | 2     | 350 m² | 10000 m² | 150 m²  |

Brand new rural property with fabulous views of the mountains and the sea, located between the mountains of Sierra Bermeja and Sierra Crestellina, in a quiet place where you can admire nature. The house has two floors plus basement and in the ground floor has kitchen, dining room and a huge living room with direct access to the 80m2 terrace which has fantastic views of the mountains, on the first floor has three bedrooms with large terraces with views and 3 bathrooms en-suite. The basement has over 100m2 and is prepare for a game room. The house has very good qualities, has a nice pool, large well kept garden, garage for 2 cars and a huge patio with a fountain. The house is in a natural setting surrounded by oak and carob trees in a quiet area 15 minutes from the coast, 25 from Marbella and 30 minutes from Gibraltar.