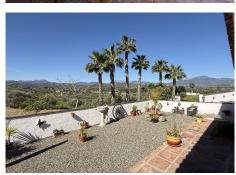

## R5005204

REF# R5005204 469.000 €

| BEDS | BATHS | BUILT  | PLOT     | TERRACE |
|------|-------|--------|----------|---------|
| 3    | 4     | 177 m² | 13582 m² | 32 m²   |

A beautiful country house offering incredible views to the valley and mountains, plus it is only a few minutes' drive to the villages of Coín and Alhaurín El Grande, as well as being less the 20 minutes to Málaga and the airport.

The separate guest apartment has a lovely open plan living room with kitchen, bedroom, and shower room.

The area around both properties offers numerous areas to relax and enjoy the incredible scenery. All the land is usable, is gently sloping, and is planted with mostly olive trees.