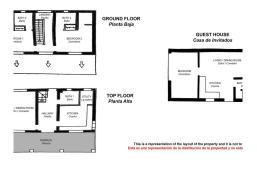

This wonderful property offers 2 separate houses, both finished to a quality rustic style, with a shared swimming pool and terrace from where you can enjoy the views.

The ground floor of the main house benefits from a living room, spacious kitchen with utility room, and guest shower room. On the top floor are 2 spacious bedrooms both with fitted wardrobes and ensuite bathrooms. Attached to the main property is a large, covered terrace, which is great for dining and relaxing.

The separate guest apartment has a lovely open plan living room with kitchen, bedroom, and shower room.

The area around both properties offers numerous areas to relax and enjoy the incredible scenery. All the land is usable, is gently sloping, and is planted with mostly olive trees.