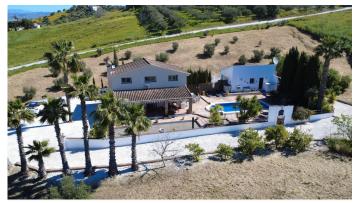

## R5005204

REF# R5005204 469.000 €

| BEDS | BATHS | BUILT  | PLOT     | TERRACE |
|------|-------|--------|----------|---------|
| 3    | 4     | 177 m² | 13582 m² | 32 m²   |

A beautiful country house offering incredible views to the valley and mountains, plus it is only a few minutes' drive to the villages of Coín and Alhaurín El Grande, as well as being less the 20 minutes to Málaga and the airport.

This wonderful property offers 2 separate houses, both finished to a quality rustic style, with a shared swimming pool and terrace from where you can enjoy the views.

The ground floor of the main house benefits from a living room, spacious kitchen with utility room, and guest shower room. On the top floor are 2 spacious bedrooms both with fitted wardrobes and ensuite bathrooms. Attached to the main property is a large, covered terrace, which is great for dining and relaxing.