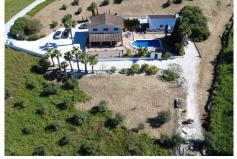

## R5005204

REF# R5005204 469.000 €

| BEDS | BATHS | BUILT  | PLOT     | TERRACE |
|------|-------|--------|----------|---------|
| 3    | 4     | 177 m² | 13582 m² | 32 m²   |

A beautiful country house offering incredible views to the valley and mountains, plus it is only a few minutes' drive to the villages of Coín and Alhaurín El Grande, as well as being less the 20 minutes to Málaga and the airport.

This wonderful property offers 2 separate houses, both finished to a quality rustic style, with a shared swimming pool and terrace from where you can enjoy the views.

The ground floor of the main house benefits from a living room, spacious kitchen with utility room, and guest shower room. On the top floor are 2 spacious bedrooms both with fitted wardrobes and ensuite bathrooms. Attached to the main property is a large, covered terrace, which is great for dining and relaxing.

The separate guest apartment has a lovely open plan living room with kitchen, bedroom, and shower room.

The area around both properties offers numerous areas to relax and enjoy the incredible scenery. All the land is usable, is gently sloping, and is planted with mostly olive trees.