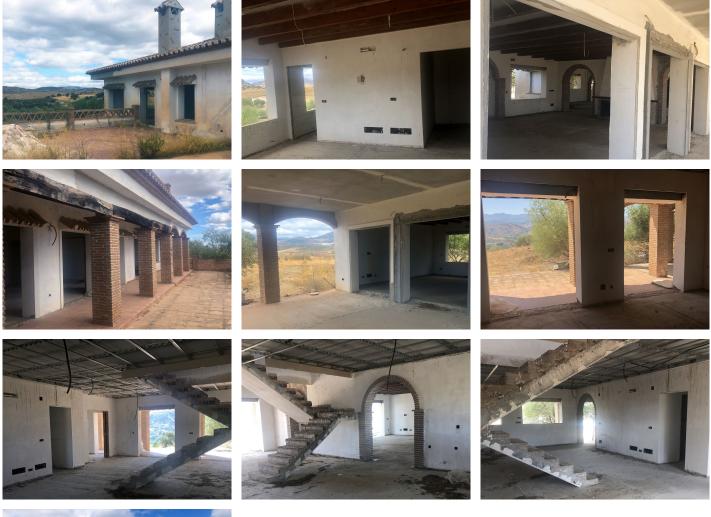

The property is not finished and requires all bathrooms, kitchen, plumbing, and electrical installations.

It is approximately a 10km drive from Coín, which includes 3km of dirt track. When you arrive at the property you are greeted with 360-degree mountain views. The house, which is over 300m<sup>2</sup> built, will offer 4 bedrooms, 3 bathrooms and a cloakroom.

You enter the house through an external covered archway into the entrance hall with large cloakroom, through to the spacious dining room with an open plan staircase. An archway leads to a large kitchen and utility room. From the dining room is a further Romano brickwork archway leading to a very large dual aspect living room with built in fireplace and log burning stove. 2 sets of double doors lead on to a large south facing covered terrace. The dining room also has access to a smaller living room with bedroom, shower room and kitchenette.

## IDILIQ estates

The top floor has the main bedroom with en-suite bathroom that boasts an ample walk-in shower and semienclosed bathtub. Also on this floor is a family shower room, and 2 further double bedrooms with access to the fabulous roof terrace. All bedrooms have built in wardrobes and there is a wall safe.