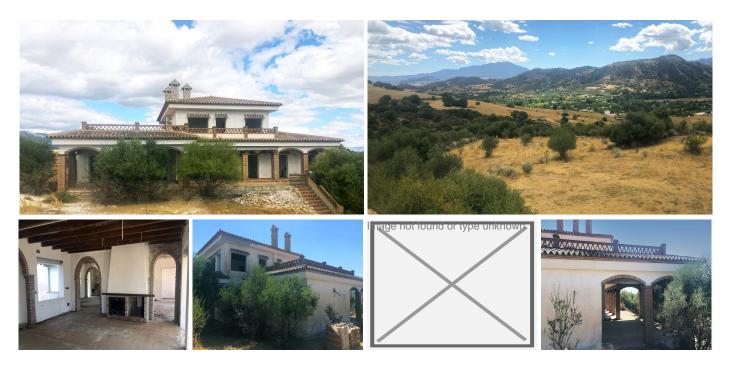

## R4991173

**O**Coín

REF# R4991173 400.000 €

| BEDS | BATHS | BUILT  | PLOT     | TERRACE |
|------|-------|--------|----------|---------|
| 4    | 3.5   | 338 m² | 12074 m² | 67 m²   |

Magnificent country property with many Andalusian features including Romano brick arches and huge panoramic windows.

The property is not finished and requires all bathrooms, kitchen, plumbing, and electrical installations.

It is approximately a 10km drive from Coín, which includes 3km of dirt track. When you arrive at the property you are greeted with 360-degree mountain views. The house, which is over 300m<sup>2</sup> built, will offer 4 bedrooms, 3 bathrooms and a cloakroom.

You enter the house through an external covered archway into the entrance hall with large cloakroom, through to the spacious dining room with an open plan staircase. An archway leads to a large kitchen and utility room. From the dining room is a further Romano brickwork archway leading to a very large dual aspect living room with built in fireplace and log burning stove. 2 sets of double doors lead on to a large south facing covered terrace. The dining room also has access to a smaller living room with bedroom, shower room and kitchenette.

## IDILIQ estates

The top floor has the main bedroom with en-suite bathroom that boasts an ample walk-in shower and semienclosed bathtub. Also on this floor is a family shower room, and 2 further double bedrooms with access to the fabulous roof terrace. All bedrooms have built in wardrobes and there is a wall safe.