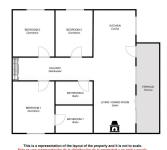

R4955605 ♥ Alhaurín el Grande REF# R4955605 295.000 €

| BEDS | BATHS | BUILT | PLOT    | TERRACE |
|------|-------|-------|---------|---------|
| 3    | 2     | 97 m² | 2461 m² | 23 m²   |

Nestled just minutes from the charming town of Alhaurín El Grande, this delightful country house offers the perfect blend of rural tranquillity and modern comfort. With easy access and a tarmac road leading right to the doorstep, this home is ideal for those seeking a peaceful retreat without sacrificing convenience. Inside, the property boasts three well-proportioned bedrooms and two bathrooms, a bright and spacious living-dining room featuring an inviting open fireplace, and a fully fitted modern kitchen. Thoughtfully designed for year-round comfort, the home includes hot / cold air-conditioning, fitted wardrobes, and double glazing throughout. Step outside to a covered terrace, perfect for alfresco dining while soaking in the breathtaking countryside views. The property also benefits from off-street parking, a carport, and a useful storeroom. At the rear, a lower-level garden offers a fantastic space with a built-in brick barbecue, ideal for entertaining. The expansive plot provides endless possibilities, whether you dream of cultivating your own fruits and vegetables or simply enjoying the open space. Conveniently located less than 30 minutes from Málaga Airport, this charming home is a wonderful opportunity for those looking to embrace a relaxed lifestyle in the heart of the Andalusian countryside.