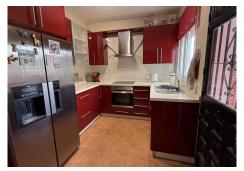

R4955605 ♥ Alhaurín el Grande REF# R4955605 295.000 €

| BEDS | BATHS | BUILT | PLOT    | TERRACE |
|------|-------|-------|---------|---------|
| 3    | 2     | 97 m² | 2461 m² | 23 m²   |

Nestled just minutes from the charming town of Alhaurín El Grande, this delightful country house offers the perfect blend of rural tranquillity and modern comfort. With easy access and a tarmac road leading right to the doorstep, this home is ideal for those seeking a peaceful retreat without sacrificing convenience. Inside, the property boasts three well-proportioned bedrooms and two bathrooms, a bright and spacious living-dining room featuring an inviting open fireplace, and a fully fitted modern kitchen. Thoughtfully designed for year-round comfort, the home includes hot / cold air-conditioning, fitted wardrobes, and double glazing throughout. Step outside to a covered terrace, perfect for alfresco dining while soaking in the breathtaking countryside views. The property also benefits from off-street parking, a carport, and a useful storeroom. At the rear, a lower-level garden offers a fantastic space with a built-in brick barbecue, ideal for entertaining. The expansive plot provides endless possibilities, whether you dream of cultivating your own fruits and vegetables or simply enjoying the open space. Conveniently located less than 30 minutes from Málaga Airport, this charming home is a wonderful opportunity for those looking to embrace a relaxed lifestyle in the heart of the Andalusian countryside.