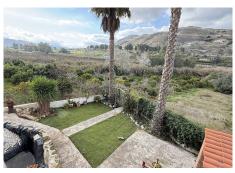

R4955605 ♥ Alhaurín el Grande REF# R4955605 295.000 €

| BEDS | BATHS | BUILT | PLOT    | TERRACE |
|------|-------|-------|---------|---------|
| 3    | 2     | 97 m² | 2461 m² | 23 m²   |

Nestled just minutes from the charming town of Alhaurín El Grande, this delightful country house offers the perfect blend of rural tranquillity and modern comfort. With easy access and a tarmac road leading right to the doorstep, this home is ideal for those seeking a peaceful retreat without sacrificing convenience. Inside, the property boasts three well-proportioned bedrooms and two bathrooms, a bright and spacious living-dining room featuring an inviting open fireplace, and a fully fitted modern kitchen. Thoughtfully designed for year-round comfort, the home includes hot / cold air-conditioning, fitted wardrobes, and double glazing throughout. Step outside to a covered terrace, perfect for alfresco dining while soaking in the breathtaking countryside views. The property also benefits from off-street parking, a carport, and a useful storeroom. At the rear, a lower-level garden offers a fantastic space with a built-in brick barbecue, ideal for entertaining. The expansive plot provides endless possibilities, whether you dream of cultivating your own fruits and vegetables or simply enjoying the open space. Conveniently located less than 30 minutes from Málaga Airport, this charming home is a wonderful opportunity for those looking to embrace a relaxed lifestyle in the heart of the Andalusian countryside.