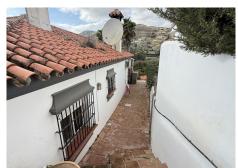

R4955605 ♥ Alhaurín el Grande REF# R4955605 295.000 €

| BEDS | BATHS | BUILT | PLOT    | TERRACE |
|------|-------|-------|---------|---------|
| 3    | 2     | 97 m² | 2461 m² | 23 m²   |

Nestled just minutes from the charming town of Alhaurín El Grande, this delightful country house offers the perfect blend of rural tranquillity and modern comfort. With easy access and a tarmac road leading right to the doorstep, this home is ideal for those seeking a peaceful retreat without sacrificing convenience. Inside, the property boasts three well-proportioned bedrooms and two bathrooms, a bright and spacious living-dining room featuring an inviting open fireplace, and a fully fitted modern kitchen. Thoughtfully designed for year-round comfort, the home includes hot / cold air-conditioning, fitted wardrobes, and double glazing throughout. Step outside to a covered terrace, perfect for alfresco dining while soaking in the breathtaking countryside views. The property also benefits from off-street parking, a carport, and a useful storeroom. At the rear, a lower-level garden offers a fantastic space with a built-in brick barbecue, ideal for entertaining. The expansive plot provides endless possibilities, whether you dream of cultivating your own fruits and vegetables or simply enjoying the open space. Conveniently located less than 30 minutes from Málaga Airport, this charming home is a wonderful opportunity for those looking to embrace a relaxed lifestyle in the heart of the Andalusian countryside.