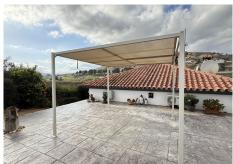

R4955605 ♥ Alhaurín el Grande REF# R4955605 295.000 €

| BEDS | BATHS | BUILT | PLOT    | TERRACE |
|------|-------|-------|---------|---------|
| 3    | 2     | 97 m² | 2461 m² | 23 m²   |

Nestled just minutes from the charming town of Alhaurín El Grande, this delightful country house offers the perfect blend of rural tranquillity and modern comfort. With easy access and a tarmac road leading right to the doorstep, this home is ideal for those seeking a peaceful retreat without sacrificing convenience. Inside, the property boasts three well-proportioned bedrooms and two bathrooms, a bright and spacious living-dining room featuring an inviting open fireplace, and a fully fitted modern kitchen. Thoughtfully designed for year-round comfort, the home includes hot / cold air-conditioning, fitted wardrobes, and double glazing throughout. Step outside to a covered terrace, perfect for alfresco dining while soaking in the breathtaking countryside views. The property also benefits from off-street parking, a carport, and a useful storeroom. At the rear, a lower-level garden offers a fantastic space with a built-in brick barbecue, ideal for entertaining. The expansive plot provides endless possibilities, whether you dream of cultivating your own fruits and vegetables or simply enjoying the open space. Conveniently located less than 30 minutes from Málaga Airport, this charming home is a wonderful opportunity for those looking to embrace a relaxed lifestyle in the heart of the Andalusian countryside.