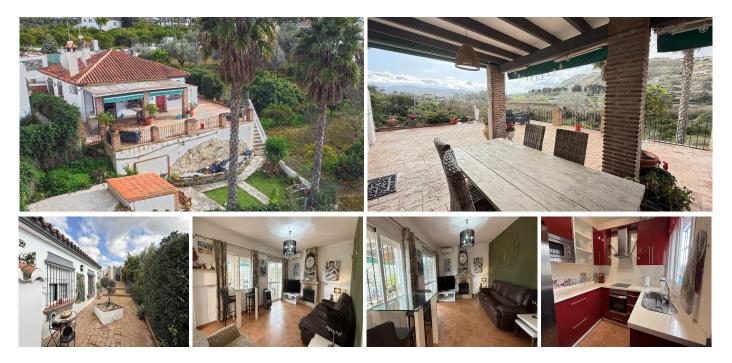

R4955605 ♥ Alhaurín el Grande REF# R4955605 295.000 €

| BEDS | BATHS | BUILT | PLOT    | TERRACE |
|------|-------|-------|---------|---------|
| 3    | 2     | 97 m² | 2461 m² | 23 m²   |

Nestled just minutes from the charming town of Alhaurín El Grande, this delightful country house offers the perfect blend of rural tranquillity and modern comfort. With easy access and a tarmac road leading right to the doorstep, this home is ideal for those seeking a peaceful retreat without sacrificing convenience. Inside, the property boasts three well-proportioned bedrooms and two bathrooms, a bright and spacious living-dining room featuring an inviting open fireplace, and a fully fitted modern kitchen. Thoughtfully designed for year-round comfort, the home includes hot / cold air-conditioning, fitted wardrobes, and double glazing throughout. Step outside to a covered terrace, perfect for alfresco dining while soaking in the breathtaking countryside views. The property also benefits from off-street parking, a carport, and a useful storeroom. At the rear, a lower-level garden offers a fantastic space with a built-in brick barbecue, ideal for entertaining. The expansive plot provides endless possibilities, whether you dream of cultivating your own fruits and vegetables or simply enjoying the open space. Conveniently located less than 30 minutes from Málaga Airport, this charming home is a wonderful opportunity for those looking to embrace a relaxed lifestyle in the heart of the Andalusian countryside.