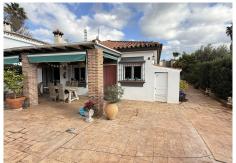

R4955605 ♥ Alhaurín el Grande REF# R4955605 295.000 €

| BEDS | BATHS | BUILT | PLOT    | TERRACE |
|------|-------|-------|---------|---------|
| 3    | 2     | 97 m² | 2461 m² | 23 m²   |

Nestled just minutes from the charming town of Alhaurín El Grande, this delightful country house offers the perfect blend of rural tranquillity and modern comfort. With easy access and a tarmac road leading right to the doorstep, this home is ideal for those seeking a peaceful retreat without sacrificing convenience. Inside, the property boasts three well-proportioned bedrooms and two bathrooms, a bright and spacious living-dining room featuring an inviting open fireplace, and a fully fitted modern kitchen. Thoughtfully designed for year-round comfort, the home includes hot / cold air-conditioning, fitted wardrobes, and double glazing throughout. Step outside to a covered terrace, perfect for alfresco dining while soaking in the breathtaking countryside views. The property also benefits from off-street parking, a carport, and a useful storeroom. At the rear, a lower-level garden offers a fantastic space with a built-in brick barbecue, ideal for entertaining. The expansive plot provides endless possibilities, whether you dream of cultivating your own fruits and vegetables or simply enjoying the open space. Conveniently located less than 30 minutes from Málaga Airport, this charming home is a wonderful opportunity for those looking to embrace a relaxed lifestyle in the heart of the Andalusian countryside.