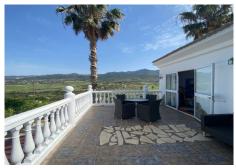

This country property, located between the villages of Alhaurín El Grande and Alhaurín de la Torre, offers convenient access and is situated near Lauro Golf and approximately 20 minutes from Málaga and the airport. It has lovely views of the mountains and the bay of Málaga. The estate includes four separate living areas, making it possible to operate a rental business while maintaining privacy for personal living space. On entering the property, there is the first casita with 3 bedrooms, a bathroom, and an open-plan living room and kitchen. Opposite this is the second casita, which contains 2 bedrooms, a bathroom, and an open-plan living room and kitchen. These two buildings are adjacent to a swimming pool with several terraces offering views of the surroundings. Next to these properties is a ground floor home with 2 bedrooms, 2 bathrooms, an open-plan living room and kitchen with a log-burning fire, and an external raised terrace with mountain views. The top floor is accessed externally and features a separate apartment with a spacious living room, kitchen, bedroom, bathroom, and its own private terrace with views to the bay of Málaga. These two properties enjoy a second swimming pool as well as several sunny terraces.