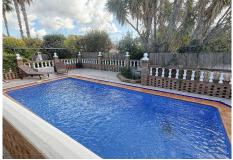

This country property, located between the villages of Alhaurín El Grande and Alhaurín de la Torre, offers convenient access and is situated near Lauro Golf and approximately 20 minutes from Málaga and the airport. It has lovely views of the mountains and the bay of Málaga. The estate includes four separate living areas, making it possible to operate a rental business while maintaining privacy for personal living space. On entering the property, there is the first casita with 3 bedrooms, a bathroom, and an open-plan living room and kitchen. Opposite this is the second casita, which contains 2 bedrooms, a bathroom, and an open-plan living room and kitchen. These two buildings are adjacent to a swimming pool with several terraces offering views of the surroundings. Next to these properties is a ground floor home with 2 bedrooms, 2 bathrooms, an open-plan living room and kitchen with a log-burning fire, and an external raised terrace with mountain views. The top floor is accessed externally and features a separate apartment with a spacious living room, kitchen, bedroom, bathroom, and its own private terrace with views to the bay of Málaga. These two properties enjoy a second swimming pool as well as several sunny terraces.