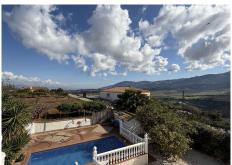

This country property, located between the villages of Alhaurín El Grande and Alhaurín de la Torre, offers convenient access and is situated near Lauro Golf and approximately 20 minutes from Málaga and the airport. It has lovely views of the mountains and the bay of Málaga. The estate includes four separate living areas, making it possible to operate a rental business while maintaining privacy for personal living space. On entering the property, there is the first casita with 3 bedrooms, a bathroom, and an open-plan living room and kitchen. Opposite this is the second casita, which contains 2 bedrooms, a bathroom, and an open-plan living room and kitchen. These two buildings are adjacent to a swimming pool with several terraces offering views of the surroundings. Next to these properties is a ground floor home with 2 bedrooms, 2 bathrooms, an open-plan living room and kitchen with a log-burning fire, and an external raised terrace with mountain views. The top floor is accessed externally and features a separate apartment with a spacious living room, kitchen, bedroom, bathroom, and its own private terrace with views to the bay of Málaga. These two properties enjoy a second swimming pool as well as several sunny terraces.