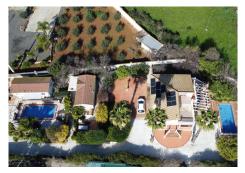

This country property, located between the villages of Alhaurín El Grande and Alhaurín de la Torre, offers convenient access and is situated near Lauro Golf and approximately 20 minutes from Málaga and the airport. It has lovely views of the mountains and the bay of Málaga. The estate includes four separate living areas, making it possible to operate a rental business while maintaining privacy for personal living space. On entering the property, there is the first casita with 3 bedrooms, a bathroom, and an open-plan living room and kitchen. Opposite this is the second casita, which contains 2 bedrooms, a bathroom, and an open-plan living room and kitchen. These two buildings are adjacent to a swimming pool with several terraces offering views of the surroundings. Next to these properties is a ground floor home with 2 bedrooms, 2 bathrooms, an open-plan living room and kitchen with a log-burning fire, and an external raised terrace with mountain views. The top floor is accessed externally and features a separate apartment with a spacious living room, kitchen, bedroom, bathroom, and its own private terrace with views to the bay of Málaga. These two properties enjoy a second swimming pool as well as several sunny terraces.