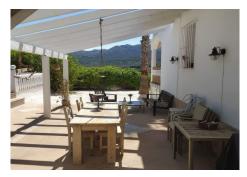

This country property, located between the villages of Alhaurín El Grande and Alhaurín de la Torre, offers convenient access and is situated near Lauro Golf and approximately 20 minutes from Málaga and the airport. It has lovely views of the mountains and the bay of Málaga. The estate includes four separate living areas, making it possible to operate a rental business while maintaining privacy for personal living space. On entering the property, there is the first casita with 3 bedrooms, a bathroom, and an open-plan living room and kitchen. Opposite this is the second casita, which contains 2 bedrooms, a bathroom, and an open-plan living room and kitchen. These two buildings are adjacent to a swimming pool with several terraces offering views of the surroundings. Next to these properties is a ground floor home with 2 bedrooms, 2 bathrooms, an open-plan living room and kitchen with a log-burning fire, and an external raised terrace with mountain views. The top floor is accessed externally and features a separate apartment with a spacious living room, kitchen, bedroom, bathroom, and its own private terrace with views to the bay of Málaga. These two properties enjoy a second swimming pool as well as several sunny terraces.