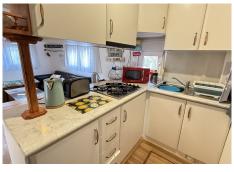

This country property, located between the villages of Alhaurín El Grande and Alhaurín de la Torre, offers convenient access and is situated near Lauro Golf and approximately 20 minutes from Málaga and the airport. It has lovely views of the mountains and the bay of Málaga. The estate includes four separate living areas, making it possible to operate a rental business while maintaining privacy for personal living space. On entering the property, there is the first casita with 3 bedrooms, a bathroom, and an open-plan living room and kitchen. Opposite this is the second casita, which contains 2 bedrooms, a bathroom, and an open-plan living room and kitchen. These two buildings are adjacent to a swimming pool with several terraces offering views of the surroundings. Next to these properties is a ground floor home with 2 bedrooms, 2 bathrooms, an open-plan living room and kitchen with a log-burning fire, and an external raised terrace with mountain views. The top floor is accessed externally and features a separate apartment with a spacious living room, kitchen, bedroom, bathroom, and its own private terrace with views to the bay of Málaga. These two properties enjoy a second swimming pool as well as several sunny terraces.