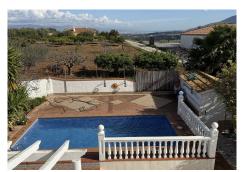

This country property, located between the villages of Alhaurín El Grande and Alhaurín de la Torre, offers convenient access and is situated near Lauro Golf and approximately 20 minutes from Málaga and the airport. It has lovely views of the mountains and the bay of Málaga. The estate includes four separate living areas, making it possible to operate a rental business while maintaining privacy for personal living space. On entering the property, there is the first casita with 3 bedrooms, a bathroom, and an open-plan living room and kitchen. Opposite this is the second casita, which contains 2 bedrooms, a bathroom, and an open-plan living room and kitchen. These two buildings are adjacent to a swimming pool with several terraces offering views of the surroundings. Next to these properties is a ground floor home with 2 bedrooms, 2 bathrooms, an open-plan living room and kitchen with a log-burning fire, and an external raised terrace with mountain views. The top floor is accessed externally and features a separate apartment with a spacious living room, kitchen, bedroom, bathroom, and its own private terrace with views to the bay of Málaga. These two properties enjoy a second swimming pool as well as several sunny terraces.