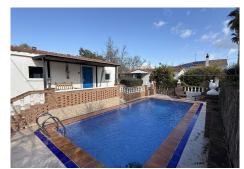

This country property, located between the villages of Alhaurín El Grande and Alhaurín de la Torre, offers convenient access and is situated near Lauro Golf and approximately 20 minutes from Málaga and the airport. It has lovely views of the mountains and the bay of Málaga. The estate includes four separate living areas, making it possible to operate a rental business while maintaining privacy for personal living space. On entering the property, there is the first casita with 3 bedrooms, a bathroom, and an open-plan living room and kitchen. Opposite this is the second casita, which contains 2 bedrooms, a bathroom, and an open-plan living room and kitchen. These two buildings are adjacent to a swimming pool with several terraces offering views of the surroundings. Next to these properties is a ground floor home with 2 bedrooms, 2 bathrooms, an open-plan living room and kitchen with a log-burning fire, and an external raised terrace with mountain views. The top floor is accessed externally and features a separate apartment with a spacious living room, kitchen, bedroom, bathroom, and its own private terrace with views to the bay of Málaga. These two properties enjoy a second swimming pool as well as several sunny terraces.