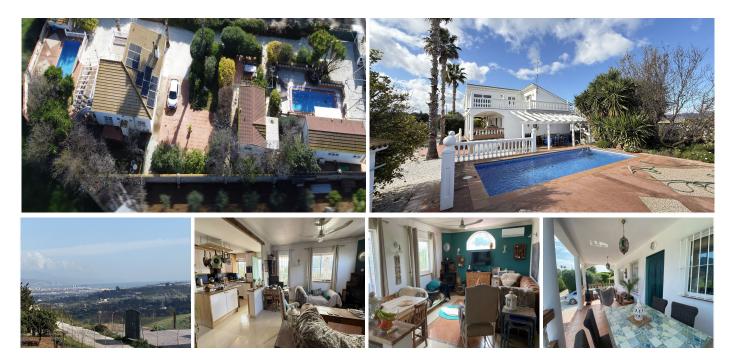

This country property, located between the villages of Alhaurín El Grande and Alhaurín de la Torre, offers convenient access and is situated near Lauro Golf and approximately 20 minutes from Málaga and the airport. It has lovely views of the mountains and the bay of Málaga. The estate includes four separate living areas, making it possible to operate a rental business while maintaining privacy for personal living space. On entering the property, there is the first casita with 3 bedrooms, a bathroom, and an open-plan living room and kitchen. Opposite this is the second casita, which contains 2 bedrooms, a bathroom, and an open-plan living room and kitchen. These two buildings are adjacent to a swimming pool with several terraces offering views of the surroundings. Next to these properties is a ground floor home with 2 bedrooms, 2 bathrooms, an open-plan living room and kitchen with a log-burning fire, and an external raised terrace with mountain views. The top floor is accessed externally and features a separate apartment with a spacious living room, kitchen, bedroom, bathroom, and its own private terrace with views to the bay of Málaga. These two properties enjoy a second swimming pool as well as several sunny terraces.