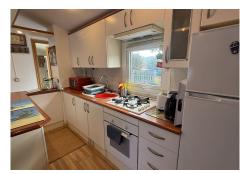

This country property, located between the villages of Alhaurín El Grande and Alhaurín de la Torre, offers convenient access and is situated near Lauro Golf and approximately 20 minutes from Málaga and the airport. It has lovely views of the mountains and the bay of Málaga. The estate includes four separate living areas, making it possible to operate a rental business while maintaining privacy for personal living space. On entering the property, there is the first casita with 3 bedrooms, a bathroom, and an open-plan living room and kitchen. Opposite this is the second casita, which contains 2 bedrooms, a bathroom, and an open-plan living room and kitchen. These two buildings are adjacent to a swimming pool with several terraces offering views of the surroundings. Next to these properties is a ground floor home with 2 bedrooms, 2 bathrooms, an open-plan living room and kitchen with a log-burning fire, and an external raised terrace with mountain views. The top floor is accessed externally and features a separate apartment with a spacious living room, kitchen, bedroom, bathroom, and its own private terrace with views to the bay of Málaga. These two properties enjoy a second swimming pool as well as several sunny terraces.