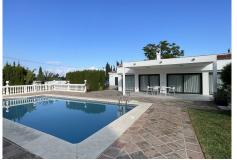

## R4886107 ♥ Alhaurín el Grande REF# R4886107 849.000 €

| BEDS | BATHS | BUILT              | PLOT    |
|------|-------|--------------------|---------|
| 4    | 3     | 329 m <sup>2</sup> | 4500 m² |

Nestled just minutes from the vibrant town of Alhaurín El Grande and a mere 30-minute drive from Málaga Airport, this stunning detached property offers the perfect blend of modern elegance and countryside tranquillity. Completely renovated to the highest standards, this home exudes sophistication and comfort. Featuring 4 spacious bedrooms, two with luxurious ensuite bathrooms and a stylish additional guest bathroom, this property is perfect for families or those who love entertaining. The heart of the home is the incredible modern kitchen, equipped with state-of-the-art appliances and ample space for dining. Adjoining is the open plan living and dining area, anchored by a cosy central fireplace. Floor-to-ceiling patio doors flood the space with natural light and lead seamlessly to a covered terrace and the sparkling pool; an idyllic spot to unwind or host gatherings. Outside, the property offers a wealth of possibilities. The extensive 4,500m<sup>2</sup> flat plot is ideal for gardening, hobbies, or even a horse. Additional features include: - A large storeroom, currently used as kennels. - Outdoor bathroom and utility room for added convenience. - A covered terrace and a built-in barbecue, perfect for al fresco dining. - A separate building awaiting renovation – an opportunity to create a charming guest house or private retreat. This fabulous property combines modern luxury with endless potential, all in a sought-after location with easy access to amenities, stunning countryside, and the vibrant city of Málaga.