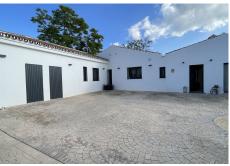

## R4886107 ♥ Alhaurín el Grande REF# R4886107 849.000 €

| BEDS | BATHS | BUILT              | PLOT    |
|------|-------|--------------------|---------|
| 4    | 3     | 329 m <sup>2</sup> | 4500 m² |

Nestled just minutes from the vibrant town of Alhaurín El Grande and a mere 30-minute drive from Málaga Airport, this stunning detached property offers the perfect blend of modern elegance and countryside tranquillity. Completely renovated to the highest standards, this home exudes sophistication and comfort. Featuring 4 spacious bedrooms, two with luxurious ensuite bathrooms and a stylish additional guest bathroom, this property is perfect for families or those who love entertaining. The heart of the home is the incredible modern kitchen, equipped with state-of-the-art appliances and ample space for dining. Adjoining is the open plan living and dining area, anchored by a cosy central fireplace. Floor-to-ceiling patio doors flood the space with natural light and lead seamlessly to a covered terrace and the sparkling pool; an idyllic spot to unwind or host gatherings. Outside, the property offers a wealth of possibilities. The extensive 4,500m<sup>2</sup> flat plot is ideal for gardening, hobbies, or even a horse. Additional features include: - A large storeroom, currently used as kennels. - Outdoor bathroom and utility room for added convenience. - A covered terrace and a built-in barbecue, perfect for al fresco dining. - A separate building awaiting renovation – an opportunity to create a charming guest house or private retreat. This fabulous property combines modern luxury with endless potential, all in a sought-after location with easy access to amenities, stunning countryside, and the vibrant city of Málaga.