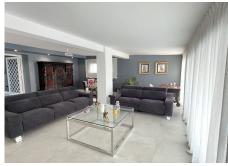

## R4886107 ♥ Alhaurín el Grande REF# R4886107 849.000 €

| BEDS | BATHS | BUILT              | PLOT    |
|------|-------|--------------------|---------|
| 4    | 3     | 329 m <sup>2</sup> | 4500 m² |

Nestled just minutes from the vibrant town of Alhaurín El Grande and a mere 30-minute drive from Málaga Airport, this stunning detached property offers the perfect blend of modern elegance and countryside tranquillity. Completely renovated to the highest standards, this home exudes sophistication and comfort. Featuring 4 spacious bedrooms, two with luxurious ensuite bathrooms and a stylish additional guest bathroom, this property is perfect for families or those who love entertaining. The heart of the home is the incredible modern kitchen, equipped with state-of-the-art appliances and ample space for dining. Adjoining is the open plan living and dining area, anchored by a cosy central fireplace. Floor-to-ceiling patio doors flood the space with natural light and lead seamlessly to a covered terrace and the sparkling pool; an idyllic spot to unwind or host gatherings. Outside, the property offers a wealth of possibilities. The extensive 4,500m<sup>2</sup> flat plot is ideal for gardening, hobbies, or even a horse. Additional features include: - A large storeroom, currently used as kennels. - Outdoor bathroom and utility room for added convenience. - A covered terrace and a built-in barbecue, perfect for al fresco dining. - A separate building awaiting renovation – an opportunity to create a charming guest house or private retreat. This fabulous property combines modern luxury with endless potential, all in a sought-after location with easy access to amenities, stunning countryside, and the vibrant city of Málaga.