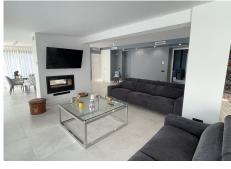

## R4886107 ♥ Alhaurín el Grande REF# R4886107 849.000 €

| BEDS | BATHS | BUILT              | PLOT    |
|------|-------|--------------------|---------|
| 4    | 3     | 329 m <sup>2</sup> | 4500 m² |

Nestled just minutes from the vibrant town of Alhaurín El Grande and a mere 30-minute drive from Málaga Airport, this stunning detached property offers the perfect blend of modern elegance and countryside tranquillity. Completely renovated to the highest standards, this home exudes sophistication and comfort. Featuring 4 spacious bedrooms, two with luxurious ensuite bathrooms and a stylish additional guest bathroom, this property is perfect for families or those who love entertaining. The heart of the home is the incredible modern kitchen, equipped with state-of-the-art appliances and ample space for dining. Adjoining is the open plan living and dining area, anchored by a cosy central fireplace. Floor-to-ceiling patio doors flood the space with natural light and lead seamlessly to a covered terrace and the sparkling pool; an idyllic spot to unwind or host gatherings. Outside, the property offers a wealth of possibilities. The extensive 4,500m<sup>2</sup> flat plot is ideal for gardening, hobbies, or even a horse. Additional features include: - A large storeroom, currently used as kennels. - Outdoor bathroom and utility room for added convenience. - A covered terrace and a built-in barbecue, perfect for al fresco dining. - A separate building awaiting renovation – an opportunity to create a charming guest house or private retreat. This fabulous property combines modern luxury with endless potential, all in a sought-after location with easy access to amenities, stunning countryside, and the vibrant city of Málaga.