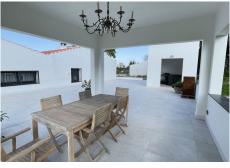

## R4886107 ♥ Alhaurín el Grande REF# R4886107 849.000 €

| BEDS | BATHS | BUILT              | PLOT    |
|------|-------|--------------------|---------|
| 4    | 3     | 329 m <sup>2</sup> | 4500 m² |

Nestled just minutes from the vibrant town of Alhaurín El Grande and a mere 30-minute drive from Málaga Airport, this stunning detached property offers the perfect blend of modern elegance and countryside tranquillity. Completely renovated to the highest standards, this home exudes sophistication and comfort. Featuring 4 spacious bedrooms, two with luxurious ensuite bathrooms and a stylish additional guest bathroom, this property is perfect for families or those who love entertaining. The heart of the home is the incredible modern kitchen, equipped with state-of-the-art appliances and ample space for dining. Adjoining is the open plan living and dining area, anchored by a cosy central fireplace. Floor-to-ceiling patio doors flood the space with natural light and lead seamlessly to a covered terrace and the sparkling pool; an idyllic spot to unwind or host gatherings. Outside, the property offers a wealth of possibilities. The extensive 4,500m<sup>2</sup> flat plot is ideal for gardening, hobbies, or even a horse. Additional features include: - A large storeroom, currently used as kennels. - Outdoor bathroom and utility room for added convenience. - A covered terrace and a built-in barbecue, perfect for al fresco dining. - A separate building awaiting renovation – an opportunity to create a charming guest house or private retreat. This fabulous property combines modern luxury with endless potential, all in a sought-after location with easy access to amenities, stunning countryside, and the vibrant city of Málaga.