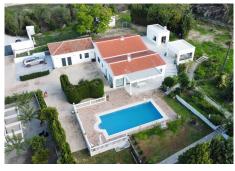

## R4886107 ♥ Alhaurín el Grande REF# R4886107 849.000 €

| BEDS | BATHS | BUILT              | PLOT    |
|------|-------|--------------------|---------|
| 4    | 3     | 329 m <sup>2</sup> | 4500 m² |

Nestled just minutes from the vibrant town of Alhaurín El Grande and a mere 30-minute drive from Málaga Airport, this stunning detached property offers the perfect blend of modern elegance and countryside tranquillity. Completely renovated to the highest standards, this home exudes sophistication and comfort. Featuring 4 spacious bedrooms, two with luxurious ensuite bathrooms and a stylish additional guest bathroom, this property is perfect for families or those who love entertaining. The heart of the home is the incredible modern kitchen, equipped with state-of-the-art appliances and ample space for dining. Adjoining is the open plan living and dining area, anchored by a cosy central fireplace. Floor-to-ceiling patio doors flood the space with natural light and lead seamlessly to a covered terrace and the sparkling pool; an idyllic spot to unwind or host gatherings. Outside, the property offers a wealth of possibilities. The extensive 4,500m<sup>2</sup> flat plot is ideal for gardening, hobbies, or even a horse. Additional features include: - A large storeroom, currently used as kennels. - Outdoor bathroom and utility room for added convenience. - A covered terrace and a built-in barbecue, perfect for al fresco dining. - A separate building awaiting renovation – an opportunity to create a charming guest house or private retreat. This fabulous property combines modern luxury with endless potential, all in a sought-after location with easy access to amenities, stunning countryside, and the vibrant city of Málaga.