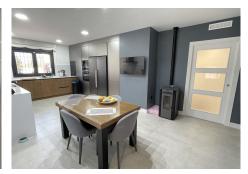

## R4886107 ♥ Alhaurín el Grande REF# R4886107 849.000 €

| BEDS | BATHS | BUILT              | PLOT    |
|------|-------|--------------------|---------|
| 4    | 3     | 329 m <sup>2</sup> | 4500 m² |

Nestled just minutes from the vibrant town of Alhaurín El Grande and a mere 30-minute drive from Málaga Airport, this stunning detached property offers the perfect blend of modern elegance and countryside tranquillity. Completely renovated to the highest standards, this home exudes sophistication and comfort. Featuring 4 spacious bedrooms, two with luxurious ensuite bathrooms and a stylish additional guest bathroom, this property is perfect for families or those who love entertaining. The heart of the home is the incredible modern kitchen, equipped with state-of-the-art appliances and ample space for dining. Adjoining is the open plan living and dining area, anchored by a cosy central fireplace. Floor-to-ceiling patio doors flood the space with natural light and lead seamlessly to a covered terrace and the sparkling pool; an idyllic spot to unwind or host gatherings. Outside, the property offers a wealth of possibilities. The extensive 4,500m<sup>2</sup> flat plot is ideal for gardening, hobbies, or even a horse. Additional features include: - A large storeroom, currently used as kennels. - Outdoor bathroom and utility room for added convenience. - A covered terrace and a built-in barbecue, perfect for al fresco dining. - A separate building awaiting renovation – an opportunity to create a charming guest house or private retreat. This fabulous property combines modern luxury with endless potential, all in a sought-after location with easy access to amenities, stunning countryside, and the vibrant city of Málaga.