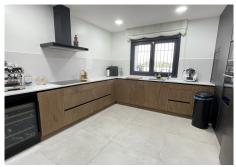

## R4886107 ♥ Alhaurín el Grande REF# R4886107 849.000 €

| BEDS | BATHS | BUILT              | PLOT    |
|------|-------|--------------------|---------|
| 4    | 3     | 329 m <sup>2</sup> | 4500 m² |

Nestled just minutes from the vibrant town of Alhaurín El Grande and a mere 30-minute drive from Málaga Airport, this stunning detached property offers the perfect blend of modern elegance and countryside tranquillity. Completely renovated to the highest standards, this home exudes sophistication and comfort. Featuring 4 spacious bedrooms, two with luxurious ensuite bathrooms and a stylish additional guest bathroom, this property is perfect for families or those who love entertaining. The heart of the home is the incredible modern kitchen, equipped with state-of-the-art appliances and ample space for dining. Adjoining is the open plan living and dining area, anchored by a cosy central fireplace. Floor-to-ceiling patio doors flood the space with natural light and lead seamlessly to a covered terrace and the sparkling pool; an idyllic spot to unwind or host gatherings. Outside, the property offers a wealth of possibilities. The extensive 4,500m<sup>2</sup> flat plot is ideal for gardening, hobbies, or even a horse. Additional features include: - A large storeroom, currently used as kennels. - Outdoor bathroom and utility room for added convenience. - A covered terrace and a built-in barbecue, perfect for al fresco dining. - A separate building awaiting renovation – an opportunity to create a charming guest house or private retreat. This fabulous property combines modern luxury with endless potential, all in a sought-after location with easy access to amenities, stunning countryside, and the vibrant city of Málaga.