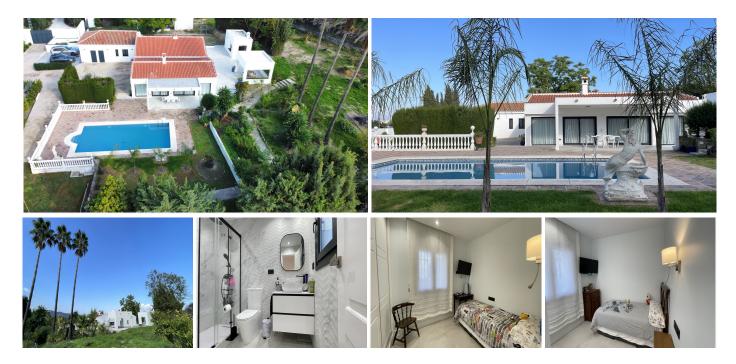

## R4886107 ♥ Alhaurín el Grande REF# R4886107 849.000 €

| BEDS | BATHS | BUILT              | PLOT    |
|------|-------|--------------------|---------|
| 4    | 3     | 329 m <sup>2</sup> | 4500 m² |

Nestled just minutes from the vibrant town of Alhaurín El Grande and a mere 30-minute drive from Málaga Airport, this stunning detached property offers the perfect blend of modern elegance and countryside tranquillity. Completely renovated to the highest standards, this home exudes sophistication and comfort. Featuring 4 spacious bedrooms, two with luxurious ensuite bathrooms and a stylish additional guest bathroom, this property is perfect for families or those who love entertaining. The heart of the home is the incredible modern kitchen, equipped with state-of-the-art appliances and ample space for dining. Adjoining is the open plan living and dining area, anchored by a cosy central fireplace. Floor-to-ceiling patio doors flood the space with natural light and lead seamlessly to a covered terrace and the sparkling pool; an idyllic spot to unwind or host gatherings. Outside, the property offers a wealth of possibilities. The extensive 4,500m<sup>2</sup> flat plot is ideal for gardening, hobbies, or even a horse. Additional features include: - A large storeroom, currently used as kennels. - Outdoor bathroom and utility room for added convenience. - A covered terrace and a built-in barbecue, perfect for al fresco dining. - A separate building awaiting renovation – an opportunity to create a charming guest house or private retreat. This fabulous property combines modern luxury with endless potential, all in a sought-after location with easy access to amenities, stunning countryside, and the vibrant city of Málaga.