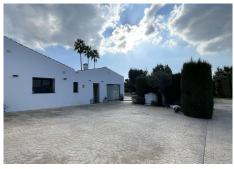

## R4886107 ♥ Alhaurín el Grande REF# R4886107 849.000 €

| BEDS | BATHS | BUILT              | PLOT    |
|------|-------|--------------------|---------|
| 4    | 3     | 329 m <sup>2</sup> | 4500 m² |

Nestled just minutes from the vibrant town of Alhaurín El Grande and a mere 30-minute drive from Málaga Airport, this stunning detached property offers the perfect blend of modern elegance and countryside tranquillity. Completely renovated to the highest standards, this home exudes sophistication and comfort. Featuring 4 spacious bedrooms, two with luxurious ensuite bathrooms and a stylish additional guest bathroom, this property is perfect for families or those who love entertaining. The heart of the home is the incredible modern kitchen, equipped with state-of-the-art appliances and ample space for dining. Adjoining is the open plan living and dining area, anchored by a cosy central fireplace. Floor-to-ceiling patio doors flood the space with natural light and lead seamlessly to a covered terrace and the sparkling pool; an idyllic spot to unwind or host gatherings. Outside, the property offers a wealth of possibilities. The extensive 4,500m<sup>2</sup> flat plot is ideal for gardening, hobbies, or even a horse. Additional features include: - A large storeroom, currently used as kennels. - Outdoor bathroom and utility room for added convenience. - A covered terrace and a built-in barbecue, perfect for al fresco dining. - A separate building awaiting renovation – an opportunity to create a charming guest house or private retreat. This fabulous property combines modern luxury with endless potential, all in a sought-after location with easy access to amenities, stunning countryside, and the vibrant city of Málaga.