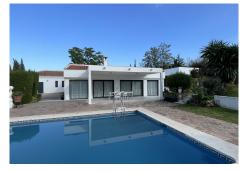

## R4886107 ♥ Alhaurín el Grande REF# R4886107 849.000 €

| BEDS | BATHS | BUILT              | PLOT    |
|------|-------|--------------------|---------|
| 4    | 3     | 329 m <sup>2</sup> | 4500 m² |

Nestled just minutes from the vibrant town of Alhaurín El Grande and a mere 30-minute drive from Málaga Airport, this stunning detached property offers the perfect blend of modern elegance and countryside tranquillity. Completely renovated to the highest standards, this home exudes sophistication and comfort. Featuring 4 spacious bedrooms, two with luxurious ensuite bathrooms and a stylish additional guest bathroom, this property is perfect for families or those who love entertaining. The heart of the home is the incredible modern kitchen, equipped with state-of-the-art appliances and ample space for dining. Adjoining is the open plan living and dining area, anchored by a cosy central fireplace. Floor-to-ceiling patio doors flood the space with natural light and lead seamlessly to a covered terrace and the sparkling pool; an idyllic spot to unwind or host gatherings. Outside, the property offers a wealth of possibilities. The extensive 4,500m<sup>2</sup> flat plot is ideal for gardening, hobbies, or even a horse. Additional features include: - A large storeroom, currently used as kennels. - Outdoor bathroom and utility room for added convenience. - A covered terrace and a built-in barbecue, perfect for al fresco dining. - A separate building awaiting renovation – an opportunity to create a charming guest house or private retreat. This fabulous property combines modern luxury with endless potential, all in a sought-after location with easy access to amenities, stunning countryside, and the vibrant city of Málaga.