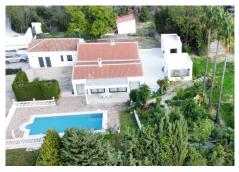

## R4886107 ♥ Alhaurín el Grande REF# R4886107 849.000 €

| BEDS | BATHS | BUILT              | PLOT    |
|------|-------|--------------------|---------|
| 4    | 3     | 329 m <sup>2</sup> | 4500 m² |

Nestled just minutes from the vibrant town of Alhaurín El Grande and a mere 30-minute drive from Málaga Airport, this stunning detached property offers the perfect blend of modern elegance and countryside tranquillity. Completely renovated to the highest standards, this home exudes sophistication and comfort. Featuring 4 spacious bedrooms, two with luxurious ensuite bathrooms and a stylish additional guest bathroom, this property is perfect for families or those who love entertaining. The heart of the home is the incredible modern kitchen, equipped with state-of-the-art appliances and ample space for dining. Adjoining is the open plan living and dining area, anchored by a cosy central fireplace. Floor-to-ceiling patio doors flood the space with natural light and lead seamlessly to a covered terrace and the sparkling pool; an idyllic spot to unwind or host gatherings. Outside, the property offers a wealth of possibilities. The extensive 4,500m<sup>2</sup> flat plot is ideal for gardening, hobbies, or even a horse. Additional features include: - A large storeroom, currently used as kennels. - Outdoor bathroom and utility room for added convenience. - A covered terrace and a built-in barbecue, perfect for al fresco dining. - A separate building awaiting renovation – an opportunity to create a charming guest house or private retreat. This fabulous property combines modern luxury with endless potential, all in a sought-after location with easy access to amenities, stunning countryside, and the vibrant city of Málaga.