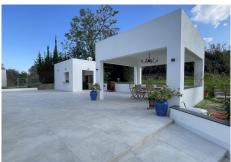

## R4886107 ♥ Alhaurín el Grande REF# R4886107 849.000 €

| BEDS | BATHS | BUILT              | PLOT    |
|------|-------|--------------------|---------|
| 4    | 3     | 329 m <sup>2</sup> | 4500 m² |

Nestled just minutes from the vibrant town of Alhaurín El Grande and a mere 30-minute drive from Málaga Airport, this stunning detached property offers the perfect blend of modern elegance and countryside tranquillity. Completely renovated to the highest standards, this home exudes sophistication and comfort. Featuring 4 spacious bedrooms, two with luxurious ensuite bathrooms and a stylish additional guest bathroom, this property is perfect for families or those who love entertaining. The heart of the home is the incredible modern kitchen, equipped with state-of-the-art appliances and ample space for dining. Adjoining is the open plan living and dining area, anchored by a cosy central fireplace. Floor-to-ceiling patio doors flood the space with natural light and lead seamlessly to a covered terrace and the sparkling pool; an idyllic spot to unwind or host gatherings. Outside, the property offers a wealth of possibilities. The extensive 4,500m<sup>2</sup> flat plot is ideal for gardening, hobbies, or even a horse. Additional features include: - A large storeroom, currently used as kennels. - Outdoor bathroom and utility room for added convenience. - A covered terrace and a built-in barbecue, perfect for al fresco dining. - A separate building awaiting renovation – an opportunity to create a charming guest house or private retreat. This fabulous property combines modern luxury with endless potential, all in a sought-after location with easy access to amenities, stunning countryside, and the vibrant city of Málaga.