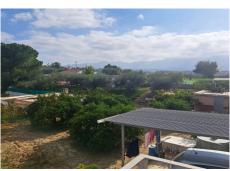

R4879234

Alhaurín el Grande

REF# R4879234 320.000 €

| BEDS | BATHS | BUILT | PLOT    | TERRACE |
|------|-------|-------|---------|---------|
| 4    | 2     | 94 m² | 2249 m² | 53 m²   |

This rustic country property in a wonderful location offers buyers the possibility to create two separate houses, each with its own entrance on a flat piece of land less than a 20-minute drive to Málaga city and the airport. The first property benefits from 2 good sized bedrooms, family bathroom, kitchen and a very spacious living room. From here you access a huge, covered terrace. The second property is open plan with access to the orchard, that boasts a variety of fruit trees. Sitting between the 2 properties is the swimming pool with terracing surrounding it. With a small amount of thought and work, this could be a small B&B business or the perfect property for a growing family.