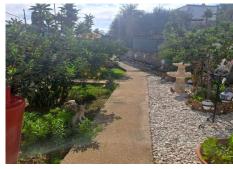

R4879234

Alhaurín el Grande

REF# R4879234 320.000 €

| BEDS | BATHS | BUILT | PLOT    | TERRACE |
|------|-------|-------|---------|---------|
| 4    | 2     | 94 m² | 2249 m² | 53 m²   |

This rustic country property in a wonderful location offers buyers the possibility to create two separate houses, each with its own entrance on a flat piece of land less than a 20-minute drive to Málaga city and the airport. The first property benefits from 2 good sized bedrooms, family bathroom, kitchen and a very spacious living room. From here you access a huge, covered terrace. The second property is open plan with access to the orchard, that boasts a variety of fruit trees. Sitting between the 2 properties is the swimming pool with terracing surrounding it. With a small amount of thought and work, this could be a small B&B business or the perfect property for a growing family.