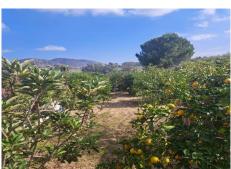

R4879234

Alhaurín el Grande

REF# R4879234 320.000 €

| BEDS | BATHS | BUILT | PLOT    | TERRACE |
|------|-------|-------|---------|---------|
| 4    | 2     | 94 m² | 2249 m² | 53 m²   |

This rustic country property in a wonderful location offers buyers the possibility to create two separate houses, each with its own entrance on a flat piece of land less than a 20-minute drive to Málaga city and the airport. The first property benefits from 2 good sized bedrooms, family bathroom, kitchen and a very spacious living room. From here you access a huge, covered terrace. The second property is open plan with access to the orchard, that boasts a variety of fruit trees. Sitting between the 2 properties is the swimming pool with terracing surrounding it. With a small amount of thought and work, this could be a small B&B business or the perfect property for a growing family.