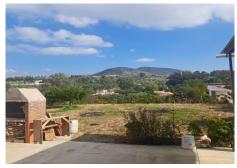

R4879234

Alhaurín el Grande

REF# R4879234 320.000 €

| BEDS | BATHS | BUILT | PLOT    | TERRACE |
|------|-------|-------|---------|---------|
| 4    | 2     | 94 m² | 2249 m² | 53 m²   |

This rustic country property in a wonderful location offers buyers the possibility to create two separate houses, each with its own entrance on a flat piece of land less than a 20-minute drive to Málaga city and the airport. The first property benefits from 2 good sized bedrooms, family bathroom, kitchen and a very spacious living room. From here you access a huge, covered terrace. The second property is open plan with access to the orchard, that boasts a variety of fruit trees. Sitting between the 2 properties is the swimming pool with terracing surrounding it. With a small amount of thought and work, this could be a small B&B business or the perfect property for a growing family.