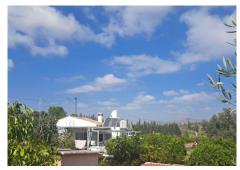

R4879234

Alhaurín el Grande

REF# R4879234 320.000 €

| BEDS | BATHS | BUILT | PLOT    | TERRACE |
|------|-------|-------|---------|---------|
| 4    | 2     | 94 m² | 2249 m² | 53 m²   |

This rustic country property in a wonderful location offers buyers the possibility to create two separate houses, each with its own entrance on a flat piece of land less than a 20-minute drive to Málaga city and the airport. The first property benefits from 2 good sized bedrooms, family bathroom, kitchen and a very spacious living room. From here you access a huge, covered terrace. The second property is open plan with access to the orchard, that boasts a variety of fruit trees. Sitting between the 2 properties is the swimming pool with terracing surrounding it. With a small amount of thought and work, this could be a small B&B business or the perfect property for a growing family.