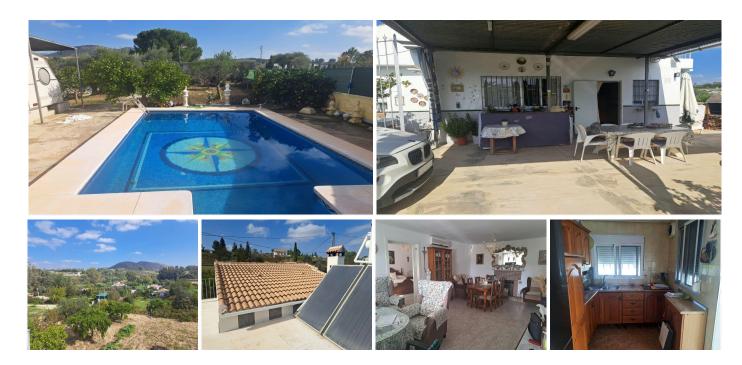

R4879234

Alhaurín el Grande

REF# R4879234 320.000 €

| BEDS | BATHS | BUILT | PLOT    | TERRACE |
|------|-------|-------|---------|---------|
| 4    | 2     | 94 m² | 2249 m² | 53 m²   |

This rustic country property in a wonderful location offers buyers the possibility to create two separate houses, each with its own entrance on a flat piece of land less than a 20-minute drive to Málaga city and the airport. The first property benefits from 2 good sized bedrooms, family bathroom, kitchen and a very spacious living room. From here you access a huge, covered terrace. The second property is open plan with access to the orchard, that boasts a variety of fruit trees. Sitting between the 2 properties is the swimming pool with terracing surrounding it. With a small amount of thought and work, this could be a small B&B business or the perfect property for a growing family.