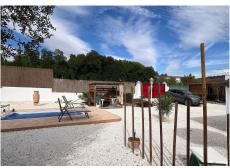

## R4856152

Alhaurín el Grande

REF# R4856152 199,000 €

| BEDS | BATHS | BUILT | PLOT    |
|------|-------|-------|---------|
| 3    | 2     | 84 m² | 1114 m² |

Fractional ownership of land: Please read full description! Great opportunity to own a charming, sunbathed home in a beautiful setting. This high-quality mobile home offers all the comforts you need. It features a fully fitted kitchen, a cosy living room, and a bright dining area, with direct access to a covered terrace. The terrace can be enjoyed year-round, even in winter, thanks to its removable shades. At the side of the house, there is a spacious storage area for added convenience. The flat, well-maintained plot offers various little spots perfect for relaxation, including a zen space and a dedicated area for aperitifs, where you can enjoy stunning sunsets. Additionally, there is a 20m2 outbuilding on the plot, currently used as a workshop, providing extra potential for creative projects or storage. This mobile home is located on a plot of approximately 1,114m<sup>2</sup> in a community of 5 similar owners with a total plot size of 9,055m<sup>2</sup>. The buyer will be officially registered as a 12.30% shareholder of the land on which this home is located. This is a wonderful opportunity to acquire a peaceful retreat at a reasonable price, ideal for those seeking a pleasant and tranquil living environment.