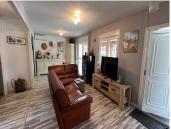

## R4856152

Alhaurín el Grande

REF# R4856152 199,000 €

| BEDS | BATHS | BUILT | PLOT    |
|------|-------|-------|---------|
| 3    | 2     | 84 m² | 1114 m² |

Fractional ownership of land: Please read full description! Great opportunity to own a charming, sunbathed home in a beautiful setting. This high-quality mobile home offers all the comforts you need. It features a fully fitted kitchen, a cosy living room, and a bright dining area, with direct access to a covered terrace. The terrace can be enjoyed year-round, even in winter, thanks to its removable shades. At the side of the house, there is a spacious storage area for added convenience. The flat, well-maintained plot offers various little spots perfect for relaxation, including a zen space and a dedicated area for aperitifs, where you can enjoy stunning sunsets. Additionally, there is a 20m2 outbuilding on the plot, currently used as a workshop, providing extra potential for creative projects or storage. This mobile home is located on a plot of approximately 1,114m<sup>2</sup> in a community of 5 similar owners with a total plot size of 9,055m<sup>2</sup>. The buyer will be officially registered as a 12.30% shareholder of the land on which this home is located. This is a wonderful opportunity to acquire a peaceful retreat at a reasonable price, ideal for those seeking a pleasant and tranquil living environment.