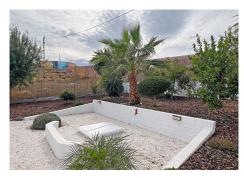

## R4856152

Alhaurín el Grande

REF# R4856152 199,000 €

| BEDS | BATHS | BUILT | PLOT    |
|------|-------|-------|---------|
| 3    | 2     | 84 m² | 1114 m² |

Fractional ownership of land: Please read full description! Great opportunity to own a charming, sunbathed home in a beautiful setting. This high-quality mobile home offers all the comforts you need. It features a fully fitted kitchen, a cosy living room, and a bright dining area, with direct access to a covered terrace. The terrace can be enjoyed year-round, even in winter, thanks to its removable shades. At the side of the house, there is a spacious storage area for added convenience. The flat, well-maintained plot offers various little spots perfect for relaxation, including a zen space and a dedicated area for aperitifs, where you can enjoy stunning sunsets. Additionally, there is a 20m2 outbuilding on the plot, currently used as a workshop, providing extra potential for creative projects or storage. This mobile home is located on a plot of approximately 1,114m<sup>2</sup> in a community of 5 similar owners with a total plot size of 9,055m<sup>2</sup>. The buyer will be officially registered as a 12.30% shareholder of the land on which this home is located. This is a wonderful opportunity to acquire a peaceful retreat at a reasonable price, ideal for those seeking a pleasant and tranquil living environment.