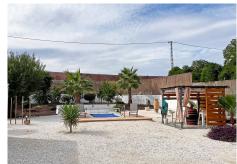

## R4856152

Alhaurín el Grande

REF# R4856152 199,000 €

| BEDS | BATHS | BUILT | PLOT    |
|------|-------|-------|---------|
| 3    | 2     | 84 m² | 1114 m² |

Fractional ownership of land: Please read full description! Great opportunity to own a charming, sunbathed home in a beautiful setting. This high-quality mobile home offers all the comforts you need. It features a fully fitted kitchen, a cosy living room, and a bright dining area, with direct access to a covered terrace. The terrace can be enjoyed year-round, even in winter, thanks to its removable shades. At the side of the house, there is a spacious storage area for added convenience. The flat, well-maintained plot offers various little spots perfect for relaxation, including a zen space and a dedicated area for aperitifs, where you can enjoy stunning sunsets. Additionally, there is a 20m2 outbuilding on the plot, currently used as a workshop, providing extra potential for creative projects or storage. This mobile home is located on a plot of approximately 1,114m<sup>2</sup> in a community of 5 similar owners with a total plot size of 9,055m<sup>2</sup>. The buyer will be officially registered as a 12.30% shareholder of the land on which this home is located. This is a wonderful opportunity to acquire a peaceful retreat at a reasonable price, ideal for those seeking a pleasant and tranquil living environment.