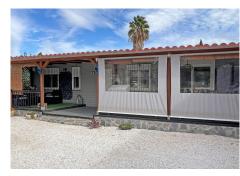

## R4856152

Alhaurín el Grande

REF# R4856152 199,000 €

| BEDS | BATHS | BUILT | PLOT    |
|------|-------|-------|---------|
| 3    | 2     | 84 m² | 1114 m² |

Fractional ownership of land: Please read full description! Great opportunity to own a charming, sunbathed home in a beautiful setting. This high-quality mobile home offers all the comforts you need. It features a fully fitted kitchen, a cosy living room, and a bright dining area, with direct access to a covered terrace. The terrace can be enjoyed year-round, even in winter, thanks to its removable shades. At the side of the house, there is a spacious storage area for added convenience. The flat, well-maintained plot offers various little spots perfect for relaxation, including a zen space and a dedicated area for aperitifs, where you can enjoy stunning sunsets. Additionally, there is a 20m2 outbuilding on the plot, currently used as a workshop, providing extra potential for creative projects or storage. This mobile home is located on a plot of approximately 1,114m<sup>2</sup> in a community of 5 similar owners with a total plot size of 9,055m<sup>2</sup>. The buyer will be officially registered as a 12.30% shareholder of the land on which this home is located. This is a wonderful opportunity to acquire a peaceful retreat at a reasonable price, ideal for those seeking a pleasant and tranquil living environment.