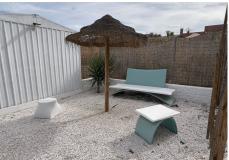

## R4856152

Alhaurín el Grande

REF# R4856152 199,000 €

| BEDS | BATHS | BUILT | PLOT    |
|------|-------|-------|---------|
| 3    | 2     | 84 m² | 1114 m² |

Fractional ownership of land: Please read full description! Great opportunity to own a charming, sunbathed home in a beautiful setting. This high-quality mobile home offers all the comforts you need. It features a fully fitted kitchen, a cosy living room, and a bright dining area, with direct access to a covered terrace. The terrace can be enjoyed year-round, even in winter, thanks to its removable shades. At the side of the house, there is a spacious storage area for added convenience. The flat, well-maintained plot offers various little spots perfect for relaxation, including a zen space and a dedicated area for aperitifs, where you can enjoy stunning sunsets. Additionally, there is a 20m2 outbuilding on the plot, currently used as a workshop, providing extra potential for creative projects or storage. This mobile home is located on a plot of approximately 1,114m<sup>2</sup> in a community of 5 similar owners with a total plot size of 9,055m<sup>2</sup>. The buyer will be officially registered as a 12.30% shareholder of the land on which this home is located. This is a wonderful opportunity to acquire a peaceful retreat at a reasonable price, ideal for those seeking a pleasant and tranquil living environment.