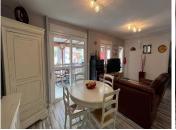

## R4856152

Alhaurín el Grande

REF# R4856152 199,000 €

| BEDS | BATHS | BUILT | PLOT    |
|------|-------|-------|---------|
| 3    | 2     | 84 m² | 1114 m² |

Fractional ownership of land: Please read full description! Great opportunity to own a charming, sunbathed home in a beautiful setting. This high-quality mobile home offers all the comforts you need. It features a fully fitted kitchen, a cosy living room, and a bright dining area, with direct access to a covered terrace. The terrace can be enjoyed year-round, even in winter, thanks to its removable shades. At the side of the house, there is a spacious storage area for added convenience. The flat, well-maintained plot offers various little spots perfect for relaxation, including a zen space and a dedicated area for aperitifs, where you can enjoy stunning sunsets. Additionally, there is a 20m2 outbuilding on the plot, currently used as a workshop, providing extra potential for creative projects or storage. This mobile home is located on a plot of approximately 1,114m<sup>2</sup> in a community of 5 similar owners with a total plot size of 9,055m<sup>2</sup>. The buyer will be officially registered as a 12.30% shareholder of the land on which this home is located. This is a wonderful opportunity to acquire a peaceful retreat at a reasonable price, ideal for those seeking a pleasant and tranquil living environment.