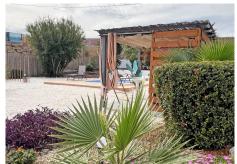

## R4856152

Alhaurín el Grande

REF# R4856152 199,000 €

| BEDS | BATHS | BUILT | PLOT    |
|------|-------|-------|---------|
| 3    | 2     | 84 m² | 1114 m² |

Fractional ownership of land: Please read full description! Great opportunity to own a charming, sunbathed home in a beautiful setting. This high-quality mobile home offers all the comforts you need. It features a fully fitted kitchen, a cosy living room, and a bright dining area, with direct access to a covered terrace. The terrace can be enjoyed year-round, even in winter, thanks to its removable shades. At the side of the house, there is a spacious storage area for added convenience. The flat, well-maintained plot offers various little spots perfect for relaxation, including a zen space and a dedicated area for aperitifs, where you can enjoy stunning sunsets. Additionally, there is a 20m2 outbuilding on the plot, currently used as a workshop, providing extra potential for creative projects or storage. This mobile home is located on a plot of approximately 1,114m<sup>2</sup> in a community of 5 similar owners with a total plot size of 9,055m<sup>2</sup>. The buyer will be officially registered as a 12.30% shareholder of the land on which this home is located. This is a wonderful opportunity to acquire a peaceful retreat at a reasonable price, ideal for those seeking a pleasant and tranquil living environment.