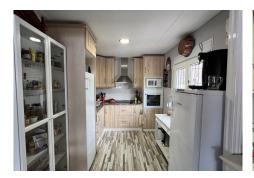

## R4856152

Alhaurín el Grande

REF# R4856152 199,000 €

| BEDS | BATHS | BUILT | PLOT    |
|------|-------|-------|---------|
| 3    | 2     | 84 m² | 1114 m² |

Fractional ownership of land: Please read full description! Great opportunity to own a charming, sunbathed home in a beautiful setting. This high-quality mobile home offers all the comforts you need. It features a fully fitted kitchen, a cosy living room, and a bright dining area, with direct access to a covered terrace. The terrace can be enjoyed year-round, even in winter, thanks to its removable shades. At the side of the house, there is a spacious storage area for added convenience. The flat, well-maintained plot offers various little spots perfect for relaxation, including a zen space and a dedicated area for aperitifs, where you can enjoy stunning sunsets. Additionally, there is a 20m2 outbuilding on the plot, currently used as a workshop, providing extra potential for creative projects or storage. This mobile home is located on a plot of approximately 1,114m<sup>2</sup> in a community of 5 similar owners with a total plot size of 9,055m<sup>2</sup>. The buyer will be officially registered as a 12.30% shareholder of the land on which this home is located. This is a wonderful opportunity to acquire a peaceful retreat at a reasonable price, ideal for those seeking a pleasant and tranquil living environment.