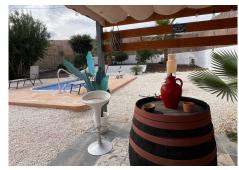

## R4856152

Alhaurín el Grande

REF# R4856152 199,000 €

| BEDS | BATHS | BUILT | PLOT    |
|------|-------|-------|---------|
| 3    | 2     | 84 m² | 1114 m² |

Fractional ownership of land: Please read full description! Great opportunity to own a charming, sunbathed home in a beautiful setting. This high-quality mobile home offers all the comforts you need. It features a fully fitted kitchen, a cosy living room, and a bright dining area, with direct access to a covered terrace. The terrace can be enjoyed year-round, even in winter, thanks to its removable shades. At the side of the house, there is a spacious storage area for added convenience. The flat, well-maintained plot offers various little spots perfect for relaxation, including a zen space and a dedicated area for aperitifs, where you can enjoy stunning sunsets. Additionally, there is a 20m2 outbuilding on the plot, currently used as a workshop, providing extra potential for creative projects or storage. This mobile home is located on a plot of approximately 1,114m<sup>2</sup> in a community of 5 similar owners with a total plot size of 9,055m<sup>2</sup>. The buyer will be officially registered as a 12.30% shareholder of the land on which this home is located. This is a wonderful opportunity to acquire a peaceful retreat at a reasonable price, ideal for those seeking a pleasant and tranquil living environment.