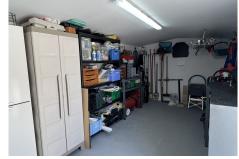

## R4856152

Alhaurín el Grande

REF# R4856152 199,000 €

| BEDS | BATHS | BUILT | PLOT    |
|------|-------|-------|---------|
| 3    | 2     | 84 m² | 1114 m² |

Fractional ownership of land: Please read full description! Great opportunity to own a charming, sunbathed home in a beautiful setting. This high-quality mobile home offers all the comforts you need. It features a fully fitted kitchen, a cosy living room, and a bright dining area, with direct access to a covered terrace. The terrace can be enjoyed year-round, even in winter, thanks to its removable shades. At the side of the house, there is a spacious storage area for added convenience. The flat, well-maintained plot offers various little spots perfect for relaxation, including a zen space and a dedicated area for aperitifs, where you can enjoy stunning sunsets. Additionally, there is a 20m2 outbuilding on the plot, currently used as a workshop, providing extra potential for creative projects or storage. This mobile home is located on a plot of approximately 1,114m<sup>2</sup> in a community of 5 similar owners with a total plot size of 9,055m<sup>2</sup>. The buyer will be officially registered as a 12.30% shareholder of the land on which this home is located. This is a wonderful opportunity to acquire a peaceful retreat at a reasonable price, ideal for those seeking a pleasant and tranquil living environment.