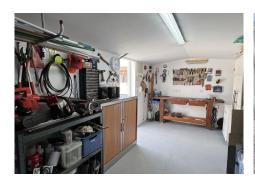

## R4856152

Alhaurín el Grande

REF# R4856152 199,000 €

| BEDS | BATHS | BUILT | PLOT    |
|------|-------|-------|---------|
| 3    | 2     | 84 m² | 1114 m² |

Fractional ownership of land: Please read full description! Great opportunity to own a charming, sunbathed home in a beautiful setting. This high-quality mobile home offers all the comforts you need. It features a fully fitted kitchen, a cosy living room, and a bright dining area, with direct access to a covered terrace. The terrace can be enjoyed year-round, even in winter, thanks to its removable shades. At the side of the house, there is a spacious storage area for added convenience. The flat, well-maintained plot offers various little spots perfect for relaxation, including a zen space and a dedicated area for aperitifs, where you can enjoy stunning sunsets. Additionally, there is a 20m2 outbuilding on the plot, currently used as a workshop, providing extra potential for creative projects or storage. This mobile home is located on a plot of approximately 1,114m<sup>2</sup> in a community of 5 similar owners with a total plot size of 9,055m<sup>2</sup>. The buyer will be officially registered as a 12.30% shareholder of the land on which this home is located. This is a wonderful opportunity to acquire a peaceful retreat at a reasonable price, ideal for those seeking a pleasant and tranquil living environment.