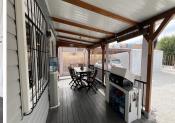

## R4856152

Alhaurín el Grande

REF# R4856152 199,000 €

| BEDS | BATHS | BUILT | PLOT    |
|------|-------|-------|---------|
| 3    | 2     | 84 m² | 1114 m² |

Fractional ownership of land: Please read full description! Great opportunity to own a charming, sunbathed home in a beautiful setting. This high-quality mobile home offers all the comforts you need. It features a fully fitted kitchen, a cosy living room, and a bright dining area, with direct access to a covered terrace. The terrace can be enjoyed year-round, even in winter, thanks to its removable shades. At the side of the house, there is a spacious storage area for added convenience. The flat, well-maintained plot offers various little spots perfect for relaxation, including a zen space and a dedicated area for aperitifs, where you can enjoy stunning sunsets. Additionally, there is a 20m2 outbuilding on the plot, currently used as a workshop, providing extra potential for creative projects or storage. This mobile home is located on a plot of approximately 1,114m<sup>2</sup> in a community of 5 similar owners with a total plot size of 9,055m<sup>2</sup>. The buyer will be officially registered as a 12.30% shareholder of the land on which this home is located. This is a wonderful opportunity to acquire a peaceful retreat at a reasonable price, ideal for those seeking a pleasant and tranquil living environment.