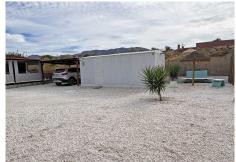

## R4856152

Alhaurín el Grande

REF# R4856152 199,000 €

| BEDS | BATHS | BUILT | PLOT    |
|------|-------|-------|---------|
| 3    | 2     | 84 m² | 1114 m² |

Fractional ownership of land: Please read full description! Great opportunity to own a charming, sunbathed home in a beautiful setting. This high-quality mobile home offers all the comforts you need. It features a fully fitted kitchen, a cosy living room, and a bright dining area, with direct access to a covered terrace. The terrace can be enjoyed year-round, even in winter, thanks to its removable shades. At the side of the house, there is a spacious storage area for added convenience. The flat, well-maintained plot offers various little spots perfect for relaxation, including a zen space and a dedicated area for aperitifs, where you can enjoy stunning sunsets. Additionally, there is a 20m2 outbuilding on the plot, currently used as a workshop, providing extra potential for creative projects or storage. This mobile home is located on a plot of approximately 1,114m<sup>2</sup> in a community of 5 similar owners with a total plot size of 9,055m<sup>2</sup>. The buyer will be officially registered as a 12.30% shareholder of the land on which this home is located. This is a wonderful opportunity to acquire a peaceful retreat at a reasonable price, ideal for those seeking a pleasant and tranquil living environment.