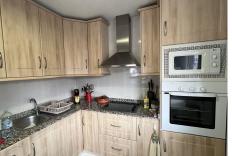

## R4856152

Alhaurín el Grande

REF# R4856152 199,000 €

| BEDS | BATHS | BUILT | PLOT    |
|------|-------|-------|---------|
| 3    | 2     | 84 m² | 1114 m² |

Fractional ownership of land: Please read full description! Great opportunity to own a charming, sunbathed home in a beautiful setting. This high-quality mobile home offers all the comforts you need. It features a fully fitted kitchen, a cosy living room, and a bright dining area, with direct access to a covered terrace. The terrace can be enjoyed year-round, even in winter, thanks to its removable shades. At the side of the house, there is a spacious storage area for added convenience. The flat, well-maintained plot offers various little spots perfect for relaxation, including a zen space and a dedicated area for aperitifs, where you can enjoy stunning sunsets. Additionally, there is a 20m2 outbuilding on the plot, currently used as a workshop, providing extra potential for creative projects or storage. This mobile home is located on a plot of approximately 1,114m<sup>2</sup> in a community of 5 similar owners with a total plot size of 9,055m<sup>2</sup>. The buyer will be officially registered as a 12.30% shareholder of the land on which this home is located. This is a wonderful opportunity to acquire a peaceful retreat at a reasonable price, ideal for those seeking a pleasant and tranquil living environment.