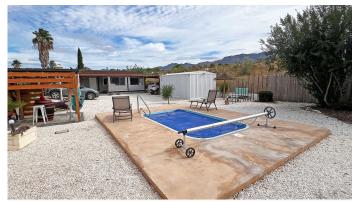

## R4856152

Alhaurín el Grande

REF# R4856152 199,000 €

| BEDS | BATHS | BUILT | PLOT    |
|------|-------|-------|---------|
| 3    | 2     | 84 m² | 1114 m² |

Fractional ownership of land: Please read full description! Great opportunity to own a charming, sunbathed home in a beautiful setting. This high-quality mobile home offers all the comforts you need. It features a fully fitted kitchen, a cosy living room, and a bright dining area, with direct access to a covered terrace. The terrace can be enjoyed year-round, even in winter, thanks to its removable shades. At the side of the house, there is a spacious storage area for added convenience. The flat, well-maintained plot offers various little spots perfect for relaxation, including a zen space and a dedicated area for aperitifs, where you can enjoy stunning sunsets. Additionally, there is a 20m2 outbuilding on the plot, currently used as a workshop, providing extra potential for creative projects or storage. This mobile home is located on a plot of approximately 1,114m<sup>2</sup> in a community of 5 similar owners with a total plot size of 9,055m<sup>2</sup>. The buyer will be officially registered as a 12.30% shareholder of the land on which this home is located. This is a wonderful opportunity to acquire a peaceful retreat at a reasonable price, ideal for those seeking a pleasant and tranquil living environment.