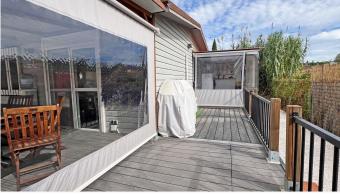

## R4856152

Alhaurín el Grande

REF# R4856152 199,000 €

| BEDS | BATHS | BUILT | PLOT    |
|------|-------|-------|---------|
| 3    | 2     | 84 m² | 1114 m² |

Fractional ownership of land: Please read full description! Great opportunity to own a charming, sunbathed home in a beautiful setting. This high-quality mobile home offers all the comforts you need. It features a fully fitted kitchen, a cosy living room, and a bright dining area, with direct access to a covered terrace. The terrace can be enjoyed year-round, even in winter, thanks to its removable shades. At the side of the house, there is a spacious storage area for added convenience. The flat, well-maintained plot offers various little spots perfect for relaxation, including a zen space and a dedicated area for aperitifs, where you can enjoy stunning sunsets. Additionally, there is a 20m2 outbuilding on the plot, currently used as a workshop, providing extra potential for creative projects or storage. This mobile home is located on a plot of approximately 1,114m<sup>2</sup> in a community of 5 similar owners with a total plot size of 9,055m<sup>2</sup>. The buyer will be officially registered as a 12.30% shareholder of the land on which this home is located. This is a wonderful opportunity to acquire a peaceful retreat at a reasonable price, ideal for those seeking a pleasant and tranquil living environment.