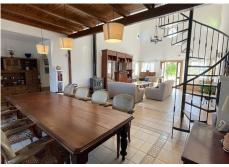

This impressive country estate is a haven of tranquillity and elegance, set on a sprawling 13,000m² plot with outstanding views that will captivate your soul. This property could be an equestrian's dream, offering ample space for horses and outdoor pursuits. The main house, a masterpiece of design and comfort, boasts five bedrooms, four of which are en-suite, providing ultimate privacy and convenience. The heart of the home is the double-height lounge, an expansive and inviting space perfect for both relaxation and entertaining. Overlooking this area is a charming mezzanine, adding a touch of architectural flair. The fully fitted kitchen is a chef's delight, complemented by a separate utility room and a pantry, ensuring ample storage and functionality. Descend to the basement, where you'll find over 200m² of versatile open space with vehicle access and natural light. This area is perfect for a workshop, garage, or additional living space, tailored to your needs. In addition to the main house, the property includes an old house of 63m², awaiting your vision to transform it into a guest house or studio. There's also a barn of 270m², in a ruined state, presenting a unique restoration project with endless possibilities. The outdoor space is equally impressive, featuring a refreshing pool where you can unwind while taking in the breathtaking surroundings. The views from every angle of this property are simply stunning, making every moment spent here a picturesque experience. Located just a 10-minute drive from Alhaurín el Grande, the property offers the perfect balance of seclusion