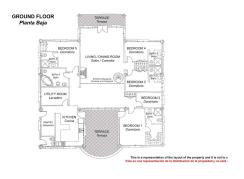

This impressive country estate is a haven of tranquillity and elegance, set on a sprawling 13,000m² plot with outstanding views that will captivate your soul. This property could be an equestrian's dream, offering ample space for horses and outdoor pursuits. The main house, a masterpiece of design and comfort, boasts five bedrooms, four of which are en-suite, providing ultimate privacy and convenience. The heart of the home is the double-height lounge, an expansive and inviting space perfect for both relaxation and entertaining. Overlooking this area is a charming mezzanine, adding a touch of architectural flair. The fully fitted kitchen is a chef's delight, complemented by a separate utility room and a pantry, ensuring ample storage and functionality. Descend to the basement, where you'll find over 200m² of versatile open space with vehicle access and natural light. This area is perfect for a workshop, garage, or additional living space, tailored to your needs. In addition to the main house, the property includes an old house of 63m², awaiting your vision to transform it into a guest house or studio. There's also a barn of 270m², in a ruined state, presenting a unique restoration project with endless possibilities. The outdoor space is equally impressive, featuring a refreshing pool where you can unwind while taking in the breathtaking surroundings. The views from every angle of this property are simply stunning, making every moment spent here a picturesque experience. Located just a 10-minute drive from Alhaurín el Grande, the property offers the perfect balance of seclusion