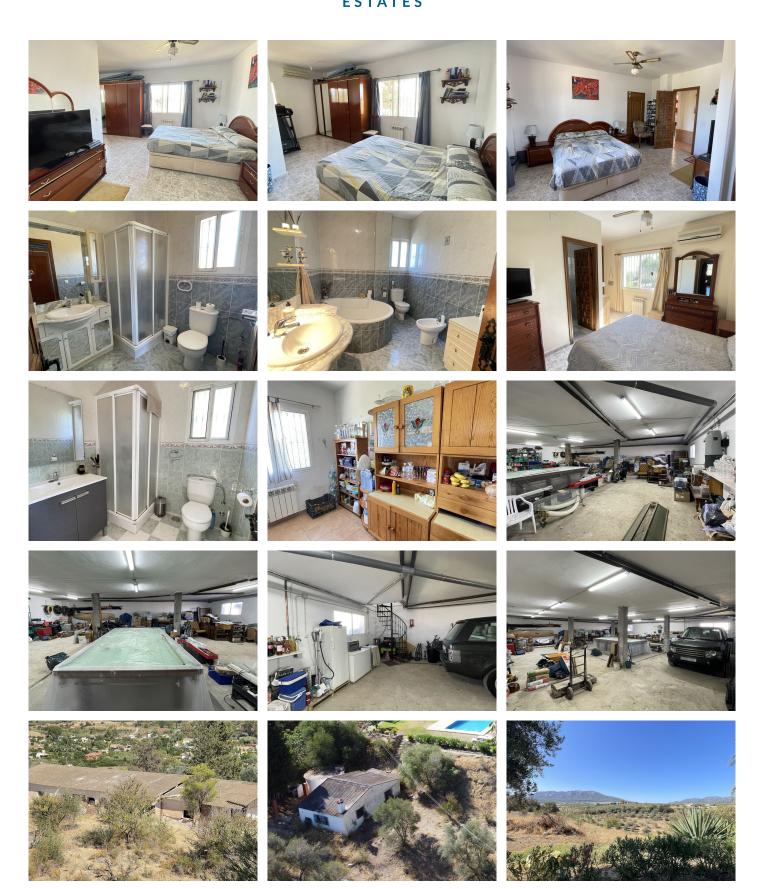

This impressive country estate is a haven of tranquillity and elegance, set on a sprawling 13,000m² plot with outstanding views that will captivate your soul. This property could be an equestrian's dream, offering ample space for horses and outdoor pursuits. The main house, a masterpiece of design and comfort, boasts five bedrooms, four of which are en-suite, providing ultimate privacy and convenience. The heart of the home is the double-height lounge, an expansive and inviting space perfect for both relaxation and entertaining. Overlooking this area is a charming mezzanine, adding a touch of architectural flair. The fully fitted kitchen is a chef's delight, complemented by a separate utility room and a pantry, ensuring ample storage and functionality. Descend to the basement, where you'll find over 200m² of versatile open space with vehicle access and natural light. This area is perfect for a workshop, garage, or additional living space, tailored to your needs. In addition to the main house, the property includes an old house of 63m², awaiting your vision to transform it into a guest house or studio. There's also a barn of 270m², in a ruined state, presenting a unique restoration project with endless possibilities. The outdoor space is equally impressive, featuring a refreshing pool where you can unwind while taking in the breathtaking surroundings. The views from every angle of this property are simply stunning, making every moment spent here a picturesque experience. Located just a 10-minute drive from Alhaurín el Grande, the property offers the perfect balance of seclusion

and convenience. Accessible via a well-maintained country road, you're never far from the amenities and charm of this vibrant town. For those seeking even more space, a separate plot of 12,000m2 is available for purchase, priced at an additional €50,000. This extra land provides further opportunities to expand your dream estate.