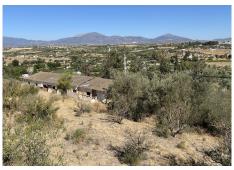

This impressive country estate is a haven of tranquillity and elegance, set on a sprawling 13,000m² plot with outstanding views that will captivate your soul. This property could be an equestrian's dream, offering ample space for horses and outdoor pursuits. The main house, a masterpiece of design and comfort, boasts five bedrooms, four of which are en-suite, providing ultimate privacy and convenience. The heart of the home is the double-height lounge, an expansive and inviting space perfect for both relaxation and entertaining. Overlooking this area is a charming mezzanine, adding a touch of architectural flair. The fully fitted kitchen is a chef's delight, complemented by a separate utility room and a pantry, ensuring ample storage and functionality. Descend to the basement, where you'll find over 200m² of versatile open space with vehicle access and natural light. This area is perfect for a workshop, garage, or additional living space, tailored to your needs. In addition to the main house, the property includes an old house of 63m², awaiting your vision to transform it into a guest house or studio. There's also a barn of 270m², in a ruined state, presenting a unique restoration project with endless possibilities. The outdoor space is equally impressive, featuring a refreshing pool where you can unwind while taking in the breathtaking surroundings. The views from every angle of this property are simply stunning, making every moment spent here a picturesque experience. Located just a 10-minute drive from Alhaurín el Grande, the property offers the perfect balance of seclusion