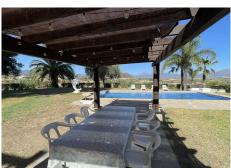

This impressive country estate is a haven of tranquillity and elegance, set on a sprawling 13,000m² plot with outstanding views that will captivate your soul. This property could be an equestrian's dream, offering ample space for horses and outdoor pursuits. The main house, a masterpiece of design and comfort, boasts five bedrooms, four of which are en-suite, providing ultimate privacy and convenience. The heart of the home is the double-height lounge, an expansive and inviting space perfect for both relaxation and entertaining. Overlooking this area is a charming mezzanine, adding a touch of architectural flair. The fully fitted kitchen is a chef's delight, complemented by a separate utility room and a pantry, ensuring ample storage and functionality. Descend to the basement, where you'll find over 200m² of versatile open space with vehicle access and natural light. This area is perfect for a workshop, garage, or additional living space, tailored to your needs. In addition to the main house, the property includes an old house of 63m², awaiting your vision to transform it into a guest house or studio. There's also a barn of 270m², in a ruined state, presenting a unique restoration project with endless possibilities. The outdoor space is equally impressive, featuring a refreshing pool where you can unwind while taking in the breathtaking surroundings. The views from every angle of this property are simply stunning, making every moment spent here a picturesque experience. Located just a 10-minute drive from Alhaurín el Grande, the property offers the perfect balance of seclusion