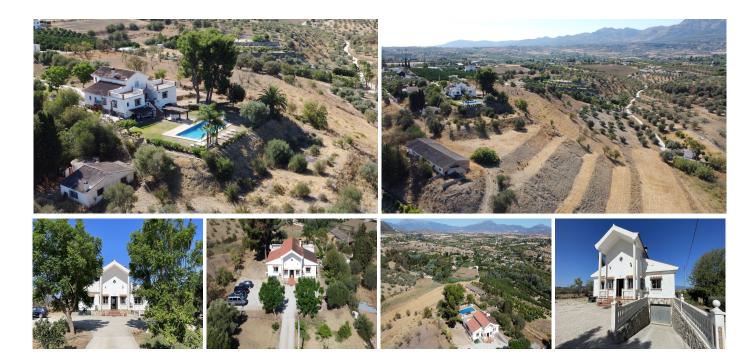

R4787884

• Alhaurín el Grande

REF# R4787884 699.000 €

| BEDS | BATHS | BUILT              | PLOT     | TERRACE |
|------|-------|--------------------|----------|---------|
| 5    | 5     | 505 m <sup>2</sup> | 13559 m² | 12 m²   |

This impressive country estate is a haven of tranquillity and elegance, set on a sprawling 13,000m² plot with outstanding views that will captivate your soul. This property could be an equestrian's dream, offering ample space for horses and outdoor pursuits. The main house, a masterpiece of design and comfort, boasts five bedrooms, four of which are en-suite, providing ultimate privacy and convenience. The heart of the home is the double-height lounge, an expansive and inviting space perfect for both relaxation and entertaining. Overlooking this area is a charming mezzanine, adding a touch of architectural flair. The fully fitted kitchen is a chef's delight, complemented by a separate utility room and a pantry, ensuring ample storage and functionality. Descend to the basement, where you'll find over 200m² of versatile open space with vehicle access and natural light. This area is perfect for a workshop, garage, or additional living space, tailored to your needs. In addition to the main house, the property includes an old house of 63m², awaiting your vision to transform it into a guest house or studio. There's also a barn of 270m², in a ruined state, presenting a unique restoration project with endless possibilities. The outdoor space is equally impressive, featuring a refreshing pool where you can unwind while taking in the breathtaking surroundings. The views from every angle of this property are simply stunning, making every moment spent here a picturesque experience. Located just a 10-minute drive from Alhaurín el Grande, the property offers the perfect balance of seclusion

and convenience. Accessible via a well-maintained country road, you're never far from the amenities and charm of this vibrant town. For those seeking even more space, a separate plot of 12,000m2 is available for purchase, priced at an additional €50,000. This extra land provides further opportunities to expand your dream estate.