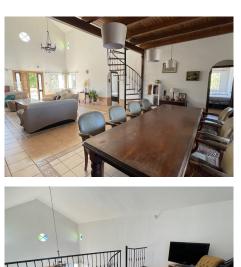

This impressive country estate is a haven of tranquillity and elegance, set on a sprawling 13,000m² plot with outstanding views that will captivate your soul. This property could be an equestrian's dream, offering ample space for horses and outdoor pursuits. The main house, a masterpiece of design and comfort, boasts five bedrooms, four of which are en-suite, providing ultimate privacy and convenience. The heart of the home is the double-height lounge, an expansive and inviting space perfect for both relaxation and entertaining. Overlooking this area is a charming mezzanine, adding a touch of architectural flair. The fully fitted kitchen is a chef's delight, complemented by a separate utility room and a pantry, ensuring ample storage and functionality. Descend to the basement, where you'll find over 200m² of versatile open space with vehicle access and natural light. This area is perfect for a workshop, garage, or additional living space, tailored to your needs. In addition to the main house, the property includes an old house of 63m², awaiting your vision to transform it into a guest house or studio. There's also a barn of 270m², in a ruined state, presenting a unique restoration project with endless possibilities. The outdoor space is equally impressive, featuring a refreshing pool where you can unwind while taking in the breathtaking surroundings. The views from every angle of this property are simply stunning, making every moment spent here a picturesque experience. Located just a 10-minute drive from Alhaurín el Grande, the property offers the perfect balance of seclusion