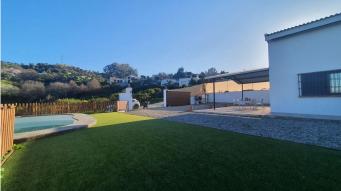

R4674613

REF# R4674613 285.000 €

| BEDS | BATHS | BUILT | PLOT   |
|------|-------|-------|--------|
| 3    | 1.5   | 70 m² | 929 m² |

Beautiful and bright country house in Coín with a build size of 70m², located on a 929m² plot. The property features a storage room, a covered terrace, and a swimming pool. It is two storeys and is distributed as follows: Ground Floor: Open-plan living room, dining room, kitchen, WC, and a room suitable for use as a bedroom, study, or games room. Top Floor: Two spacious bedrooms and a bathroom with shower. The plot is located just minutes from the town of Coín, with easy access and an electric gate for added security and privacy. The property has mains electricity and municipal water supply. It offers a tranquil and rural environment, ideal for those looking to enjoy life in the countryside without sacrificing modern comforts. Don't miss your opportunity to acquire a permanent residence or a weekend getaway in a lovely natural setting.