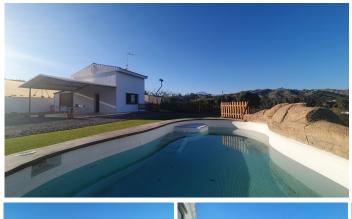

R4674613

REF# R4674613 285.000 €

| BEDS | BATHS | BUILT | PLOT   |
|------|-------|-------|--------|
| 3    | 1.5   | 70 m² | 929 m² |

Beautiful and bright country house in Coín with a build size of 70m², located on a 929m² plot. The property features a storage room, a covered terrace, and a swimming pool. It is two storeys and is distributed as follows: Ground Floor: Open-plan living room, dining room, kitchen, WC, and a room suitable for use as a bedroom, study, or games room. Top Floor: Two spacious bedrooms and a bathroom with shower. The plot is located just minutes from the town of Coín, with easy access and an electric gate for added security and privacy. The property has mains electricity and municipal water supply. It offers a tranquil and rural environment, ideal for those looking to enjoy life in the countryside without sacrificing modern comforts. Don't miss your opportunity to acquire a permanent residence or a weekend getaway in a lovely natural setting.