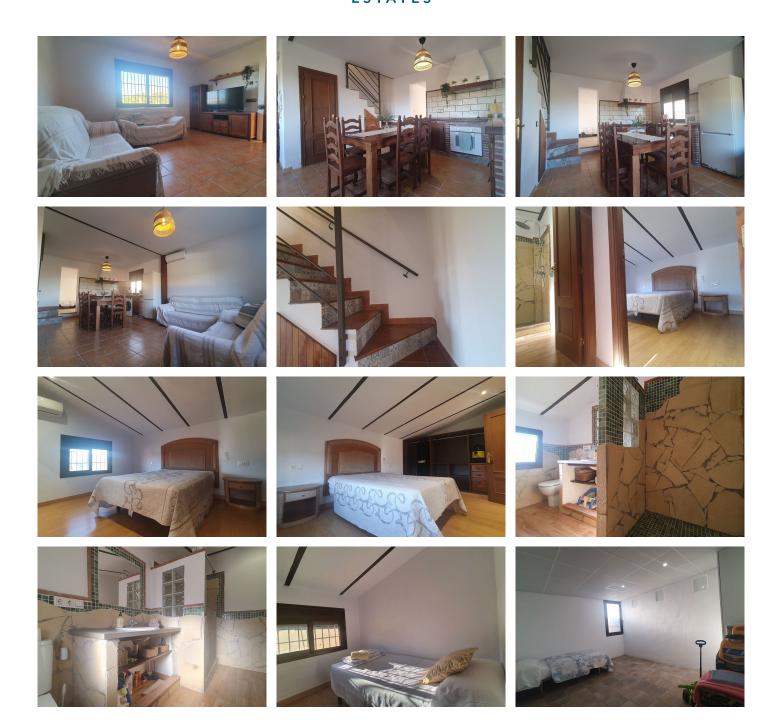

R4674613

REF# R4674613 285.000 €

| BEDS | BATHS | BUILT | PLOT   |
|------|-------|-------|--------|
| 3    | 1.5   | 70 m² | 929 m² |

Beautiful and bright country house in Coín with a build size of 70m², located on a 929m² plot. The property features a storage room, a covered terrace, and a swimming pool. It is two storeys and is distributed as follows: Ground Floor: Open-plan living room, dining room, kitchen, WC, and a room suitable for use as a bedroom, study, or games room. Top Floor: Two spacious bedrooms and a bathroom with shower. The plot is located just minutes from the town of Coín, with easy access and an electric gate for added security and privacy. The property has mains electricity and municipal water supply. It offers a tranquil and rural environment, ideal for those looking to enjoy life in the countryside without sacrificing modern comforts. Don't miss your opportunity to acquire a permanent residence or a weekend getaway in a lovely natural setting.