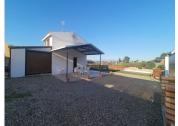

R4674613

REF# R4674613 285.000 €

| BEDS | BATHS | BUILT | PLOT   |
|------|-------|-------|--------|
| 3    | 1.5   | 70 m² | 929 m² |

Beautiful and bright country house in Coín with a build size of 70m², located on a 929m² plot. The property features a storage room, a covered terrace, and a swimming pool. It is two storeys and is distributed as follows: Ground Floor: Open-plan living room, dining room, kitchen, WC, and a room suitable for use as a bedroom, study, or games room. Top Floor: Two spacious bedrooms and a bathroom with shower. The plot is located just minutes from the town of Coín, with easy access and an electric gate for added security and privacy. The property has mains electricity and municipal water supply. It offers a tranquil and rural environment, ideal for those looking to enjoy life in the countryside without sacrificing modern comforts. Don't miss your opportunity to acquire a permanent residence or a weekend getaway in a lovely natural setting.