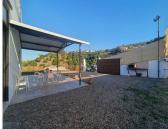

R4674613

REF# R4674613 285.000 €

| BEDS | BATHS | BUILT | PLOT   |
|------|-------|-------|--------|
| 3    | 1.5   | 70 m² | 929 m² |

Beautiful and bright country house in Coín with a build size of 70m², located on a 929m² plot. The property features a storage room, a covered terrace, and a swimming pool. It is two storeys and is distributed as follows: Ground Floor: Open-plan living room, dining room, kitchen, WC, and a room suitable for use as a bedroom, study, or games room. Top Floor: Two spacious bedrooms and a bathroom with shower. The plot is located just minutes from the town of Coín, with easy access and an electric gate for added security and privacy. The property has mains electricity and municipal water supply. It offers a tranquil and rural environment, ideal for those looking to enjoy life in the countryside without sacrificing modern comforts. Don't miss your opportunity to acquire a permanent residence or a weekend getaway in a lovely natural setting.