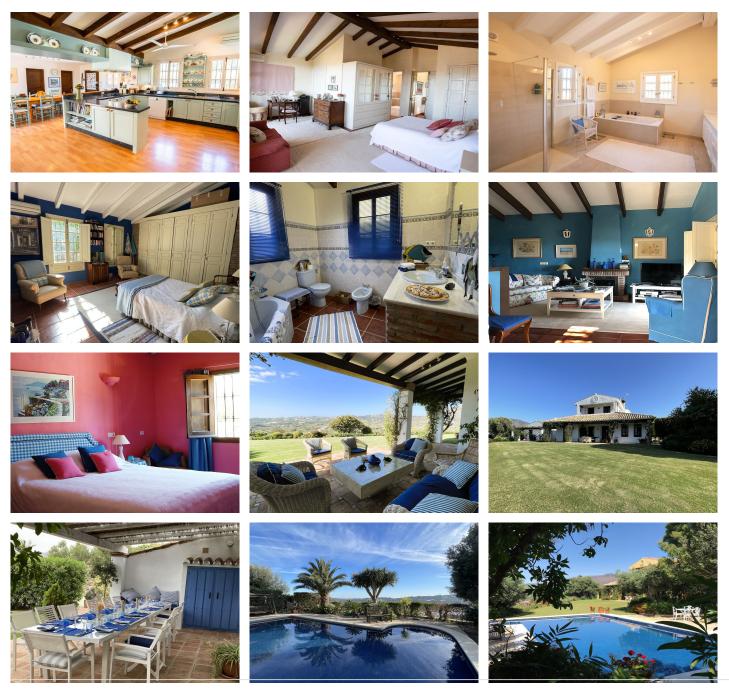

Immerse yourself in the captivating charm of this refined utterly peaceful country home, affording absolute privacy and breathtaking panoramic views, which unfold before you as far as the sea and the Sierra de Ronda. The beach, several golf courses, riding stables and extensive shopping facilities are only a 10minute drive away. Embrace the timeless elegance of this Cortijo style country house, evident in the spacious rooms bathed in natural light and filled with a sense of effortless sophistication. Gather loved ones around the crackling fireplace in the expansive classic 'salon' or prepare culinary masterpieces in the spacious kitchen with inside and outside dining areas perfect for intimate meals and grand celebrations. Host formal dinners in the dedicated gracious dining room, ensuring every occasion feels special. Retire to one of the luxurious en-suite bedrooms, offering a private sanctuary after a day of golf, swimming, tennis or horse riding. Need a dedicated space to work remotely? The separate office provides the perfect environment for focused productivity connected to the Internet via Starlink (satellite) with speeds above 30mbps. Alternatively, it could double up as a fifth bedroom. For friends and family that come to visit, the guest annex, complete with its own living room, spacious "Mama Mia" dining terrace, kitchen, two double bedrooms, and a bathroom plus shower, provides comfortable independent accommodation, which can be instantly incorporated as part of the main house. Step outside and discover your own personal oasis. Lush +34 951 123 083 | +44 (0)330 179 8687 | info@idiligestates.com Local 28, Edificio D, Centro de Negocios Puerta de Banús, N-340, Km 175, 29660 Nueva Andlaucia

## IDILIQ estates

green lawns invite relaxation or even a round of croquet, while the sparkling swimming pool beckons refreshing dips under the warm Spanish sun. Covered outdoor dining areas provide the perfect setting for al fresco meals, allowing you to embrace the beauty of the surrounding landscape. Built on an expansive plot of 10.000m<sup>2</sup>, which could cater for equestrian enthusiasts, offering endless possibilities for creating your own personal haven. This is more than just a house; it's a lifestyle. A chance to own a piece of paradise, experience the beauty of Spain, and create lasting memories with loved ones in a haven of comfort, sophistication, and endless possibilities.