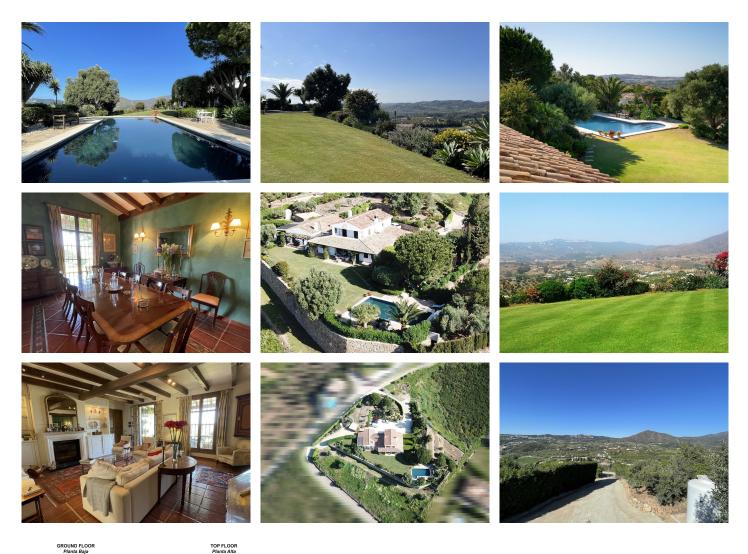

Immerse yourself in the captivating charm of this refined utterly peaceful country home, affording absolute privacy and breathtaking panoramic views, which unfold before you as far as the sea and the Sierra de Ronda. The beach, several golf courses, riding stables and extensive shopping facilities are only a 10minute drive away. Embrace the timeless elegance of this Cortijo style country house, evident in the spacious rooms bathed in natural light and filled with a sense of effortless sophistication. Gather loved ones around the crackling fireplace in the expansive classic 'salon' or prepare culinary masterpieces in the spacious kitchen with inside and outside dining areas perfect for intimate meals and grand celebrations. Host formal dinners in the dedicated gracious dining room, ensuring every occasion feels special. Retire to one of the luxurious en-suite bedrooms, offering a private sanctuary after a day of golf, swimming, tennis or horse riding. Need a dedicated space to work remotely? The separate office provides the perfect environment for focused productivity connected to the Internet via Starlink (satellite) with speeds above 30mbps. Alternatively, it could double up as a fifth bedroom. For friends and family that come to visit, the guest annex, complete with its own living room, spacious "Mama Mia" dining terrace, kitchen, two double bedrooms, and a bathroom plus shower, provides comfortable independent accommodation, which can be instantly incorporated as part of the main house. Step outside and discover your own personal oasis. Lush +34 951 123 083 | +44 (0)330 179 8687 | info@idiligestates.com Local 28, Edificio D, Centro de Negocios Puerta de Banús, N-340, Km 175, 29660 Nueva Andlaucia

## IDILIQ estates

green lawns invite relaxation or even a round of croquet, while the sparkling swimming pool beckons refreshing dips under the warm Spanish sun. Covered outdoor dining areas provide the perfect setting for al fresco meals, allowing you to embrace the beauty of the surrounding landscape. Built on an expansive plot of 10.000m<sup>2</sup>, which could cater for equestrian enthusiasts, offering endless possibilities for creating your own personal haven. This is more than just a house; it's a lifestyle. A chance to own a piece of paradise, experience the beauty of Spain, and create lasting memories with loved ones in a haven of comfort, sophistication, and endless possibilities.