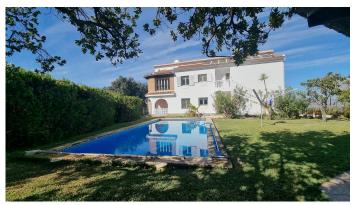

R4343764

• Alhaurín el Grande

REF# R4343764 580.000 €

| BEDS | BATHS | BUILT  | PLOT                 | TERRACE |
|------|-------|--------|----------------------|---------|
| 5    | 2     | 240 m² | 13500 m <sup>2</sup> | 32 m²   |

Spacious two-storey rural house, located on a large rustic plot planted with orange, olive, almond, custard apple and persimmon trees. To the property also has access to a eucalyptus forest and holm oaks for the production of firewood. The property benefits from a private heated swimming pool, summer kitchen, workshop, wood store, machine store, 300Mb fibre optic Internet, and an alarm system. The house has airconditioning throughout as well as central heating radiators heated by a wood boiler with a 2,500 litre manual wood storage tank or automatically by a gas boiler for when no one is at home. The house itself has 5 bedrooms, 2 bathrooms, 2 WC, living room with fireplace and access to a glazed terrace, and a fitted kitchen. It is built with double-layer masonry and fibreglass wool insulation, while the roof in the attic is insulated with insulation boards. There is also a pump with heat exchanger to heat the swimming pool in case of excess temperature in the heating accumulator. The 300-litre hot water tank is heated by 16m² solar panels or, if there is not enough solar energy, by a gas boiler (6 x 35kg gas bottles in the storage area outside the house). For the irrigation of the garden and fruit trees there is a groundwater pump, which automatically feeds a 16m³ water tank. The lawn and the plot are irrigated by a booster pump and automatic irrigation timers. The fruit trees are irrigated manually by a drip irrigation system.