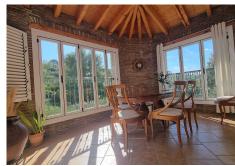

Spacious two-storey rural house, located on a large rustic plot planted with orange, olive, almond, custard apple and persimmon trees. To the property also has access to a eucalyptus forest and holm oaks for the production of firewood. The property benefits from a private heated swimming pool, summer kitchen, workshop, wood store, machine store, 300Mb fibre optic Internet, and an alarm system. The house has airconditioning throughout as well as central heating radiators heated by a wood boiler with a 2,500 litre manual wood storage tank or automatically by a gas boiler for when no one is at home. The house itself has 5 bedrooms, 2 bathrooms, 2 WC, living room with fireplace and access to a glazed terrace, and a fitted kitchen. It is built with double-layer masonry and fibreglass wool insulation, while the roof in the attic is insulated with insulation boards. There is also a pump with heat exchanger to heat the swimming pool in case of excess temperature in the heating accumulator. The 300-litre hot water tank is heated by 16m² solar panels or, if there is not enough solar energy, by a gas boiler (6 x 35kg gas bottles in the storage area outside the house). For the irrigation of the garden and fruit trees there is a groundwater pump, which automatically feeds a 16m³ water tank. The lawn and the plot are irrigated by a booster pump and automatic irrigation timers. The fruit trees are irrigated manually by a drip irrigation system.