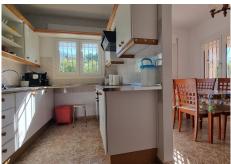

Spacious two-storey rural house, located on a large rustic plot planted with orange, olive, almond, custard apple and persimmon trees. To the property also has access to a eucalyptus forest and holm oaks for the production of firewood. The property benefits from a private heated swimming pool, summer kitchen, workshop, wood store, machine store, 300Mb fibre optic Internet, and an alarm system. The house has airconditioning throughout as well as central heating radiators heated by a wood boiler with a 2,500 litre manual wood storage tank or automatically by a gas boiler for when no one is at home. The house itself has 5 bedrooms, 2 bathrooms, 2 WC, living room with fireplace and access to a glazed terrace, and a fitted kitchen. It is built with double-layer masonry and fibreglass wool insulation, while the roof in the attic is insulated with insulation boards. There is also a pump with heat exchanger to heat the swimming pool in case of excess temperature in the heating accumulator. The 300-litre hot water tank is heated by 16m² solar panels or, if there is not enough solar energy, by a gas boiler (6 x 35kg gas bottles in the storage area outside the house). For the irrigation of the garden and fruit trees there is a groundwater pump, which automatically feeds a 16m³ water tank. The lawn and the plot are irrigated by a booster pump and automatic irrigation timers. The fruit trees are irrigated manually by a drip irrigation system.