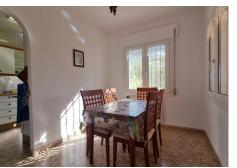

Spacious two-storey rural house, located on a large rustic plot planted with orange, olive, almond, custard apple and persimmon trees. To the property also has access to a eucalyptus forest and holm oaks for the production of firewood. The property benefits from a private heated swimming pool, summer kitchen, workshop, wood store, machine store, 300Mb fibre optic Internet, and an alarm system. The house has airconditioning throughout as well as central heating radiators heated by a wood boiler with a 2,500 litre manual wood storage tank or automatically by a gas boiler for when no one is at home. The house itself has 5 bedrooms, 2 bathrooms, 2 WC, living room with fireplace and access to a glazed terrace, and a fitted kitchen. It is built with double-layer masonry and fibreglass wool insulation, while the roof in the attic is insulated with insulation boards. There is also a pump with heat exchanger to heat the swimming pool in case of excess temperature in the heating accumulator. The 300-litre hot water tank is heated by 16m² solar panels or, if there is not enough solar energy, by a gas boiler (6 x 35kg gas bottles in the storage area outside the house). For the irrigation of the garden and fruit trees there is a groundwater pump, which automatically feeds a 16m³ water tank. The lawn and the plot are irrigated by a booster pump and automatic irrigation timers. The fruit trees are irrigated manually by a drip irrigation system.