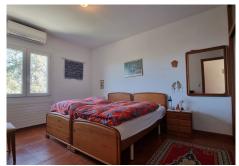

Spacious two-storey rural house, located on a large rustic plot planted with orange, olive, almond, custard apple and persimmon trees. To the property also has access to a eucalyptus forest and holm oaks for the production of firewood. The property benefits from a private heated swimming pool, summer kitchen, workshop, wood store, machine store, 300Mb fibre optic Internet, and an alarm system. The house has airconditioning throughout as well as central heating radiators heated by a wood boiler with a 2,500 litre manual wood storage tank or automatically by a gas boiler for when no one is at home. The house itself has 5 bedrooms, 2 bathrooms, 2 WC, living room with fireplace and access to a glazed terrace, and a fitted kitchen. It is built with double-layer masonry and fibreglass wool insulation, while the roof in the attic is insulated with insulation boards. There is also a pump with heat exchanger to heat the swimming pool in case of excess temperature in the heating accumulator. The 300-litre hot water tank is heated by 16m² solar panels or, if there is not enough solar energy, by a gas boiler (6 x 35kg gas bottles in the storage area outside the house). For the irrigation of the garden and fruit trees there is a groundwater pump, which automatically feeds a 16m³ water tank. The lawn and the plot are irrigated by a booster pump and automatic irrigation timers. The fruit trees are irrigated manually by a drip irrigation system.