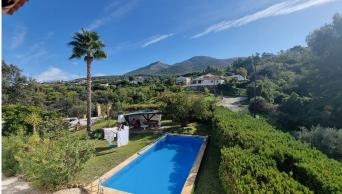

Spacious two-storey rural house, located on a large rustic plot planted with orange, olive, almond, custard apple and persimmon trees. To the property also has access to a eucalyptus forest and holm oaks for the production of firewood. The property benefits from a private heated swimming pool, summer kitchen, workshop, wood store, machine store, 300Mb fibre optic Internet, and an alarm system. The house has airconditioning throughout as well as central heating radiators heated by a wood boiler with a 2,500 litre manual wood storage tank or automatically by a gas boiler for when no one is at home. The house itself has 5 bedrooms, 2 bathrooms, 2 WC, living room with fireplace and access to a glazed terrace, and a fitted kitchen. It is built with double-layer masonry and fibreglass wool insulation, while the roof in the attic is insulated with insulation boards. There is also a pump with heat exchanger to heat the swimming pool in case of excess temperature in the heating accumulator. The 300-litre hot water tank is heated by 16m² solar panels or, if there is not enough solar energy, by a gas boiler (6 x 35kg gas bottles in the storage area outside the house). For the irrigation of the garden and fruit trees there is a groundwater pump, which automatically feeds a 16m³ water tank. The lawn and the plot are irrigated by a booster pump and automatic irrigation timers. The fruit trees are irrigated manually by a drip irrigation system.