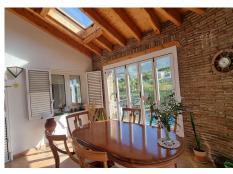

Spacious two-storey rural house, located on a large rustic plot planted with orange, olive, almond, custard apple and persimmon trees. To the property also has access to a eucalyptus forest and holm oaks for the production of firewood. The property benefits from a private heated swimming pool, summer kitchen, workshop, wood store, machine store, 300Mb fibre optic Internet, and an alarm system. The house has airconditioning throughout as well as central heating radiators heated by a wood boiler with a 2,500 litre manual wood storage tank or automatically by a gas boiler for when no one is at home. The house itself has 5 bedrooms, 2 bathrooms, 2 WC, living room with fireplace and access to a glazed terrace, and a fitted kitchen. It is built with double-layer masonry and fibreglass wool insulation, while the roof in the attic is insulated with insulation boards. There is also a pump with heat exchanger to heat the swimming pool in case of excess temperature in the heating accumulator. The 300-litre hot water tank is heated by 16m² solar panels or, if there is not enough solar energy, by a gas boiler (6 x 35kg gas bottles in the storage area outside the house). For the irrigation of the garden and fruit trees there is a groundwater pump, which automatically feeds a 16m³ water tank. The lawn and the plot are irrigated by a booster pump and automatic irrigation timers. The fruit trees are irrigated manually by a drip irrigation system.