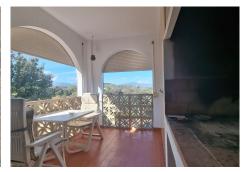

Spacious two-storey rural house, located on a large rustic plot planted with orange, olive, almond, custard apple and persimmon trees. To the property also has access to a eucalyptus forest and holm oaks for the production of firewood. The property benefits from a private heated swimming pool, summer kitchen, workshop, wood store, machine store, 300Mb fibre optic Internet, and an alarm system. The house has airconditioning throughout as well as central heating radiators heated by a wood boiler with a 2,500 litre manual wood storage tank or automatically by a gas boiler for when no one is at home. The house itself has 5 bedrooms, 2 bathrooms, 2 WC, living room with fireplace and access to a glazed terrace, and a fitted kitchen. It is built with double-layer masonry and fibreglass wool insulation, while the roof in the attic is insulated with insulation boards. There is also a pump with heat exchanger to heat the swimming pool in case of excess temperature in the heating accumulator. The 300-litre hot water tank is heated by 16m² solar panels or, if there is not enough solar energy, by a gas boiler (6 x 35kg gas bottles in the storage area outside the house). For the irrigation of the garden and fruit trees there is a groundwater pump, which automatically feeds a 16m³ water tank. The lawn and the plot are irrigated by a booster pump and automatic irrigation timers. The fruit trees are irrigated manually by a drip irrigation system.