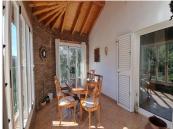

Spacious two-storey rural house, located on a large rustic plot planted with orange, olive, almond, custard apple and persimmon trees. To the property also has access to a eucalyptus forest and holm oaks for the production of firewood. The property benefits from a private heated swimming pool, summer kitchen, workshop, wood store, machine store, 300Mb fibre optic Internet, and an alarm system. The house has airconditioning throughout as well as central heating radiators heated by a wood boiler with a 2,500 litre manual wood storage tank or automatically by a gas boiler for when no one is at home. The house itself has 5 bedrooms, 2 bathrooms, 2 WC, living room with fireplace and access to a glazed terrace, and a fitted kitchen. It is built with double-layer masonry and fibreglass wool insulation, while the roof in the attic is insulated with insulation boards. There is also a pump with heat exchanger to heat the swimming pool in case of excess temperature in the heating accumulator. The 300-litre hot water tank is heated by 16m² solar panels or, if there is not enough solar energy, by a gas boiler (6 x 35kg gas bottles in the storage area outside the house). For the irrigation of the garden and fruit trees there is a groundwater pump, which automatically feeds a 16m³ water tank. The lawn and the plot are irrigated by a booster pump and automatic irrigation timers. The fruit trees are irrigated manually by a drip irrigation system.