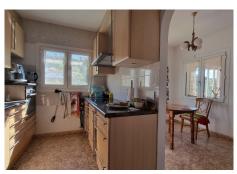

Spacious two-storey rural house, located on a large rustic plot planted with orange, olive, almond, custard apple and persimmon trees. To the property also has access to a eucalyptus forest and holm oaks for the production of firewood. The property benefits from a private heated swimming pool, summer kitchen, workshop, wood store, machine store, 300Mb fibre optic Internet, and an alarm system. The house has airconditioning throughout as well as central heating radiators heated by a wood boiler with a 2,500 litre manual wood storage tank or automatically by a gas boiler for when no one is at home. The house itself has 5 bedrooms, 2 bathrooms, 2 WC, living room with fireplace and access to a glazed terrace, and a fitted kitchen. It is built with double-layer masonry and fibreglass wool insulation, while the roof in the attic is insulated with insulation boards. There is also a pump with heat exchanger to heat the swimming pool in case of excess temperature in the heating accumulator. The 300-litre hot water tank is heated by 16m² solar panels or, if there is not enough solar energy, by a gas boiler (6 x 35kg gas bottles in the storage area outside the house). For the irrigation of the garden and fruit trees there is a groundwater pump, which automatically feeds a 16m³ water tank. The lawn and the plot are irrigated by a booster pump and automatic irrigation timers. The fruit trees are irrigated manually by a drip irrigation system.