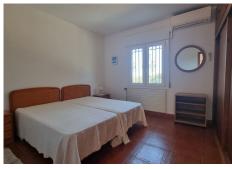

Spacious two-storey rural house, located on a large rustic plot planted with orange, olive, almond, custard apple and persimmon trees. To the property also has access to a eucalyptus forest and holm oaks for the production of firewood. The property benefits from a private heated swimming pool, summer kitchen, workshop, wood store, machine store, 300Mb fibre optic Internet, and an alarm system. The house has airconditioning throughout as well as central heating radiators heated by a wood boiler with a 2,500 litre manual wood storage tank or automatically by a gas boiler for when no one is at home. The house itself has 5 bedrooms, 2 bathrooms, 2 WC, living room with fireplace and access to a glazed terrace, and a fitted kitchen. It is built with double-layer masonry and fibreglass wool insulation, while the roof in the attic is insulated with insulation boards. There is also a pump with heat exchanger to heat the swimming pool in case of excess temperature in the heating accumulator. The 300-litre hot water tank is heated by 16m² solar panels or, if there is not enough solar energy, by a gas boiler (6 x 35kg gas bottles in the storage area outside the house). For the irrigation of the garden and fruit trees there is a groundwater pump, which automatically feeds a 16m³ water tank. The lawn and the plot are irrigated by a booster pump and automatic irrigation timers. The fruit trees are irrigated manually by a drip irrigation system.