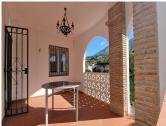

Spacious two-storey rural house, located on a large rustic plot planted with orange, olive, almond, custard apple and persimmon trees. To the property also has access to a eucalyptus forest and holm oaks for the production of firewood. The property benefits from a private heated swimming pool, summer kitchen, workshop, wood store, machine store, 300Mb fibre optic Internet, and an alarm system. The house has airconditioning throughout as well as central heating radiators heated by a wood boiler with a 2,500 litre manual wood storage tank or automatically by a gas boiler for when no one is at home. The house itself has 5 bedrooms, 2 bathrooms, 2 WC, living room with fireplace and access to a glazed terrace, and a fitted kitchen. It is built with double-layer masonry and fibreglass wool insulation, while the roof in the attic is insulated with insulation boards. There is also a pump with heat exchanger to heat the swimming pool in case of excess temperature in the heating accumulator. The 300-litre hot water tank is heated by 16m² solar panels or, if there is not enough solar energy, by a gas boiler (6 x 35kg gas bottles in the storage area outside the house). For the irrigation of the garden and fruit trees there is a groundwater pump, which automatically feeds a 16m³ water tank. The lawn and the plot are irrigated by a booster pump and automatic irrigation timers. The fruit trees are irrigated manually by a drip irrigation system.