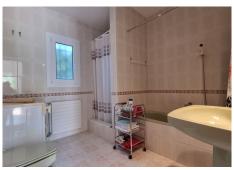

Spacious two-storey rural house, located on a large rustic plot planted with orange, olive, almond, custard apple and persimmon trees. To the property also has access to a eucalyptus forest and holm oaks for the production of firewood. The property benefits from a private heated swimming pool, summer kitchen, workshop, wood store, machine store, 300Mb fibre optic Internet, and an alarm system. The house has airconditioning throughout as well as central heating radiators heated by a wood boiler with a 2,500 litre manual wood storage tank or automatically by a gas boiler for when no one is at home. The house itself has 5 bedrooms, 2 bathrooms, 2 WC, living room with fireplace and access to a glazed terrace, and a fitted kitchen. It is built with double-layer masonry and fibreglass wool insulation, while the roof in the attic is insulated with insulation boards. There is also a pump with heat exchanger to heat the swimming pool in case of excess temperature in the heating accumulator. The 300-litre hot water tank is heated by 16m² solar panels or, if there is not enough solar energy, by a gas boiler (6 x 35kg gas bottles in the storage area outside the house). For the irrigation of the garden and fruit trees there is a groundwater pump, which automatically feeds a 16m³ water tank. The lawn and the plot are irrigated by a booster pump and automatic irrigation timers. The fruit trees are irrigated manually by a drip irrigation system.