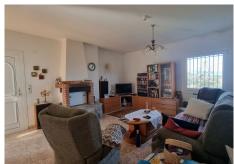

Spacious two-storey rural house, located on a large rustic plot planted with orange, olive, almond, custard apple and persimmon trees. To the property also has access to a eucalyptus forest and holm oaks for the production of firewood. The property benefits from a private heated swimming pool, summer kitchen, workshop, wood store, machine store, 300Mb fibre optic Internet, and an alarm system. The house has airconditioning throughout as well as central heating radiators heated by a wood boiler with a 2,500 litre manual wood storage tank or automatically by a gas boiler for when no one is at home. The house itself has 5 bedrooms, 2 bathrooms, 2 WC, living room with fireplace and access to a glazed terrace, and a fitted kitchen. It is built with double-layer masonry and fibreglass wool insulation, while the roof in the attic is insulated with insulation boards. There is also a pump with heat exchanger to heat the swimming pool in case of excess temperature in the heating accumulator. The 300-litre hot water tank is heated by 16m² solar panels or, if there is not enough solar energy, by a gas boiler (6 x 35kg gas bottles in the storage area outside the house). For the irrigation of the garden and fruit trees there is a groundwater pump, which automatically feeds a 16m³ water tank. The lawn and the plot are irrigated by a booster pump and automatic irrigation timers. The fruit trees are irrigated manually by a drip irrigation system.