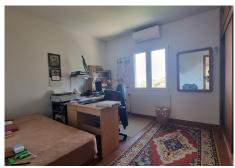

Spacious two-storey rural house, located on a large rustic plot planted with orange, olive, almond, custard apple and persimmon trees. To the property also has access to a eucalyptus forest and holm oaks for the production of firewood. The property benefits from a private heated swimming pool, summer kitchen, workshop, wood store, machine store, 300Mb fibre optic Internet, and an alarm system. The house has airconditioning throughout as well as central heating radiators heated by a wood boiler with a 2,500 litre manual wood storage tank or automatically by a gas boiler for when no one is at home. The house itself has 5 bedrooms, 2 bathrooms, 2 WC, living room with fireplace and access to a glazed terrace, and a fitted kitchen. It is built with double-layer masonry and fibreglass wool insulation, while the roof in the attic is insulated with insulation boards. There is also a pump with heat exchanger to heat the swimming pool in case of excess temperature in the heating accumulator. The 300-litre hot water tank is heated by 16m² solar panels or, if there is not enough solar energy, by a gas boiler (6 x 35kg gas bottles in the storage area outside the house). For the irrigation of the garden and fruit trees there is a groundwater pump, which automatically feeds a 16m³ water tank. The lawn and the plot are irrigated by a booster pump and automatic irrigation timers. The fruit trees are irrigated manually by a drip irrigation system.