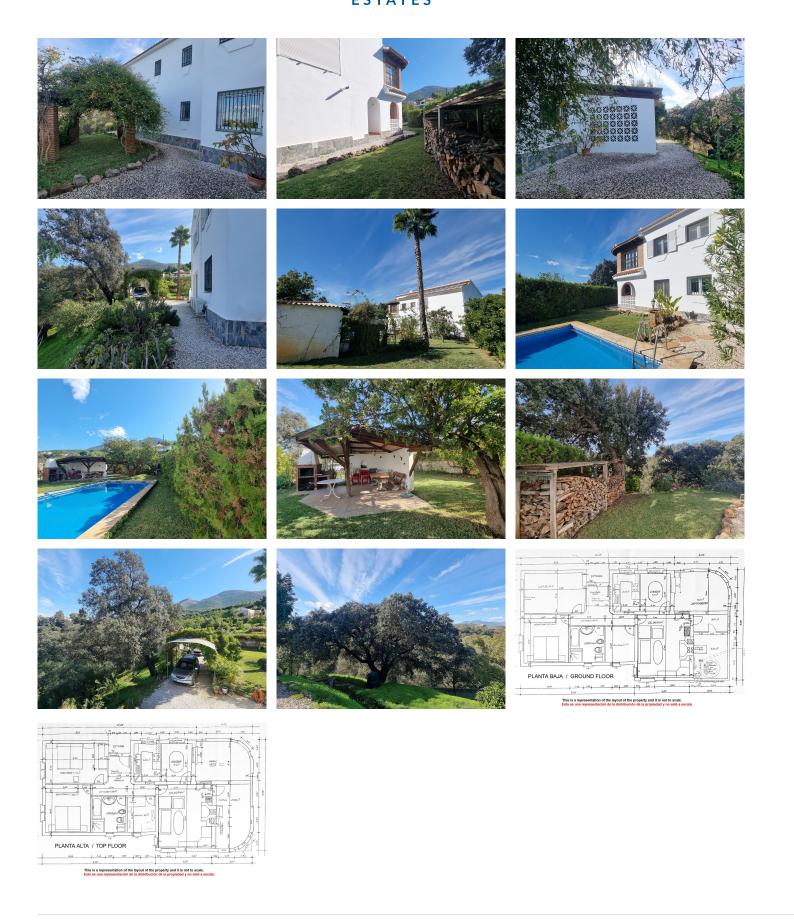

Spacious two-storey rural house, located on a large rustic plot planted with orange, olive, almond, custard apple and persimmon trees. To the property also has access to a eucalyptus forest and holm oaks for the production of firewood. The property benefits from a private heated swimming pool, summer kitchen, workshop, wood store, machine store, 300Mb fibre optic Internet, and an alarm system. The house has airconditioning throughout as well as central heating radiators heated by a wood boiler with a 2,500 litre manual wood storage tank or automatically by a gas boiler for when no one is at home. The house itself has 5 bedrooms, 2 bathrooms, 2 WC, living room with fireplace and access to a glazed terrace, and a fitted kitchen. It is built with double-layer masonry and fibreglass wool insulation, while the roof in the attic is insulated with insulation boards. There is also a pump with heat exchanger to heat the swimming pool in case of excess temperature in the heating accumulator. The 300-litre hot water tank is heated by 16m² solar panels or, if there is not enough solar energy, by a gas boiler (6 x 35kg gas bottles in the storage area outside the house). For the irrigation of the garden and fruit trees there is a groundwater pump, which automatically feeds a 16m³ water tank. The lawn and the plot are irrigated by a booster pump and automatic irrigation timers. The fruit trees are irrigated manually by a drip irrigation system.