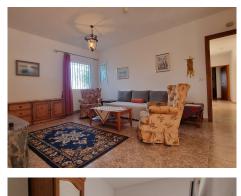

Spacious two-storey rural house, located on a large rustic plot planted with orange, olive, almond, custard apple and persimmon trees. To the property also has access to a eucalyptus forest and holm oaks for the production of firewood. The property benefits from a private heated swimming pool, summer kitchen, workshop, wood store, machine store, 300Mb fibre optic Internet, and an alarm system. The house has airconditioning throughout as well as central heating radiators heated by a wood boiler with a 2,500 litre manual wood storage tank or automatically by a gas boiler for when no one is at home. The house itself has 5 bedrooms, 2 bathrooms, 2 WC, living room with fireplace and access to a glazed terrace, and a fitted kitchen. It is built with double-layer masonry and fibreglass wool insulation, while the roof in the attic is insulated with insulation boards. There is also a pump with heat exchanger to heat the swimming pool in case of excess temperature in the heating accumulator. The 300-litre hot water tank is heated by 16m² solar panels or, if there is not enough solar energy, by a gas boiler (6 x 35kg gas bottles in the storage area outside the house). For the irrigation of the garden and fruit trees there is a groundwater pump, which automatically feeds a 16m³ water tank. The lawn and the plot are irrigated by a booster pump and automatic irrigation timers. The fruit trees are irrigated manually by a drip irrigation system.