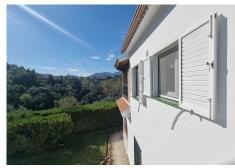

Spacious two-storey rural house, located on a large rustic plot planted with orange, olive, almond, custard apple and persimmon trees. To the property also has access to a eucalyptus forest and holm oaks for the production of firewood. The property benefits from a private heated swimming pool, summer kitchen, workshop, wood store, machine store, 300Mb fibre optic Internet, and an alarm system. The house has airconditioning throughout as well as central heating radiators heated by a wood boiler with a 2,500 litre manual wood storage tank or automatically by a gas boiler for when no one is at home. The house itself has 5 bedrooms, 2 bathrooms, 2 WC, living room with fireplace and access to a glazed terrace, and a fitted kitchen. It is built with double-layer masonry and fibreglass wool insulation, while the roof in the attic is insulated with insulation boards. There is also a pump with heat exchanger to heat the swimming pool in case of excess temperature in the heating accumulator. The 300-litre hot water tank is heated by 16m² solar panels or, if there is not enough solar energy, by a gas boiler (6 x 35kg gas bottles in the storage area outside the house). For the irrigation of the garden and fruit trees there is a groundwater pump, which automatically feeds a 16m³ water tank. The lawn and the plot are irrigated by a booster pump and automatic irrigation timers. The fruit trees are irrigated manually by a drip irrigation system.