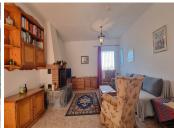

Spacious two-storey rural house, located on a large rustic plot planted with orange, olive, almond, custard apple and persimmon trees. To the property also has access to a eucalyptus forest and holm oaks for the production of firewood. The property benefits from a private heated swimming pool, summer kitchen, workshop, wood store, machine store, 300Mb fibre optic Internet, and an alarm system. The house has airconditioning throughout as well as central heating radiators heated by a wood boiler with a 2,500 litre manual wood storage tank or automatically by a gas boiler for when no one is at home. The house itself has 5 bedrooms, 2 bathrooms, 2 WC, living room with fireplace and access to a glazed terrace, and a fitted kitchen. It is built with double-layer masonry and fibreglass wool insulation, while the roof in the attic is insulated with insulation boards. There is also a pump with heat exchanger to heat the swimming pool in case of excess temperature in the heating accumulator. The 300-litre hot water tank is heated by 16m² solar panels or, if there is not enough solar energy, by a gas boiler (6 x 35kg gas bottles in the storage area outside the house). For the irrigation of the garden and fruit trees there is a groundwater pump, which automatically feeds a 16m³ water tank. The lawn and the plot are irrigated by a booster pump and automatic irrigation timers. The fruit trees are irrigated manually by a drip irrigation system.