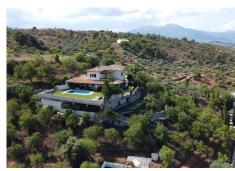

R4330522

REF# R4330522 875.000 €

| BEDS | BATHS | BUILT  | PLOT     | TERRACE |
|------|-------|--------|----------|---------|
| 8    | 4     | 377 m² | 10350 m² | 143 m²  |

A luxurious 8-bedroom, 4-bathroom country property located in the beautiful white village of Monda, situated in the province of Málaga. This stunning property offers spectacular views of the surrounding countryside and provides an idyllic retreat in a peaceful setting. The property is set on an expansive plot of over 10,000m², adorned with abundant citrus fruit trees that add a touch of natural beauty and fragrance to the landscape. The ample space ensures privacy and tranquillity, allowing you to enjoy the serene ambiance of the countryside. Comprising of two houses, this property offers versatility and flexibility. The main house is built over two floors, showcasing exquisite design and attention to detail. Upon entering, you are greeted by an impressive entrance hall that sets the tone for the elegance and luxury found throughout the property. The ground floor features a modern, fully fitted kitchen that is both functional and aesthetically pleasing. The spacious and bright living/dining room boasts a cosy fireplace and offers access to the pool area, creating a seamless indoor-outdoor living experience. Additionally, there are two bedrooms, a bathroom, and a WC on this level, providing ample accommodation for family and guests. A utility room adds convenience and practicality to everyday living. The second floor of the main house offers four bedrooms and two bathrooms. The master bedroom is en-suite and features fitted wardrobes, offering both style and functionality. Furthermore, it boasts a private terrace that overlooks the picturesque village and its charming castle,

## **ESTATES**

allowing you to soak in the beauty of the surroundings. For added comfort, the main house is equipped with central heating, ensuring a cosy and welcoming atmosphere throughout the year. Outside, the property offers numerous covered terraces, perfect for outdoor relaxation and dining while enjoying the breath-taking views. The well-manicured grounds provide ample space for outdoor entertaining, making it an ideal setting for hosting gatherings or simply enjoying the peaceful surroundings. In terms of parking and storage, the property includes a garage and additional parking spaces, ensuring convenience for residents and guests. Additional storage has been created below the pool terrace. The guest house, with its own private driveway, has 2 bedrooms, bathroom, living room, and kitchen and offers complete independence and is an excellent addition to the property. It provides an ideal space for accommodating extended family members or even generating rental income.