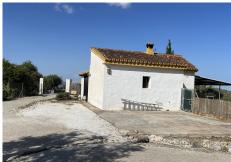

R4330522

REF# R4330522 875.000 €

| BEDS | BATHS | BUILT  | PLOT     | TERRACE |
|------|-------|--------|----------|---------|
| 8    | 4     | 377 m² | 10350 m² | 143 m²  |

A luxurious 8-bedroom, 4-bathroom country property located in the beautiful white village of Monda, situated in the province of Málaga. This stunning property offers spectacular views of the surrounding countryside and provides an idyllic retreat in a peaceful setting. The property is set on an expansive plot of over 10,000m², adorned with abundant citrus fruit trees that add a touch of natural beauty and fragrance to the landscape. The ample space ensures privacy and tranquillity, allowing you to enjoy the serene ambiance of the countryside. Comprising of two houses, this property offers versatility and flexibility. The main house is built over two floors, showcasing exquisite design and attention to detail. Upon entering, you are greeted by an impressive entrance hall that sets the tone for the elegance and luxury found throughout the property. The ground floor features a modern, fully fitted kitchen that is both functional and aesthetically pleasing. The spacious and bright living/dining room boasts a cosy fireplace and offers access to the pool area, creating a seamless indoor-outdoor living experience. Additionally, there are two bedrooms, a bathroom, and a WC on this level, providing ample accommodation for family and guests. A utility room adds convenience and practicality to everyday living. The second floor of the main house offers four bedrooms and two bathrooms. The master bedroom is en-suite and features fitted wardrobes, offering both style and functionality. Furthermore, it boasts a private terrace that overlooks the picturesque village and its charming castle,