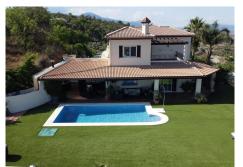

R4330522

REF# R4330522 875.000 €

| BEDS | BATHS | BUILT  | PLOT     | TERRACE |
|------|-------|--------|----------|---------|
| 8    | 4     | 377 m² | 10350 m² | 143 m²  |

A luxurious 8-bedroom, 4-bathroom country property located in the beautiful white village of Monda, situated in the province of Málaga. This stunning property offers spectacular views of the surrounding countryside and provides an idyllic retreat in a peaceful setting. The property is set on an expansive plot of over 10,000m², adorned with abundant citrus fruit trees that add a touch of natural beauty and fragrance to the landscape. The ample space ensures privacy and tranquillity, allowing you to enjoy the serene ambiance of the countryside. Comprising of two houses, this property offers versatility and flexibility. The main house is built over two floors, showcasing exquisite design and attention to detail. Upon entering, you are greeted by an impressive entrance hall that sets the tone for the elegance and luxury found throughout the property. The ground floor features a modern, fully fitted kitchen that is both functional and aesthetically pleasing. The spacious and bright living/dining room boasts a cosy fireplace and offers access to the pool area, creating a seamless indoor-outdoor living experience. Additionally, there are two bedrooms, a bathroom, and a WC on this level, providing ample accommodation for family and guests. A utility room adds convenience and practicality to everyday living. The second floor of the main house offers four bedrooms and two bathrooms. The master bedroom is en-suite and features fitted wardrobes, offering both style and functionality. Furthermore, it boasts a private terrace that overlooks the picturesque village and its charming castle,

## **ESTATES**

allowing you to soak in the beauty of the surroundings. For added comfort, the main house is equipped with central heating, ensuring a cosy and welcoming atmosphere throughout the year. Outside, the property offers numerous covered terraces, perfect for outdoor relaxation and dining while enjoying the breath-taking views. The well-manicured grounds provide ample space for outdoor entertaining, making it an ideal setting for hosting gatherings or simply enjoying the peaceful surroundings. In terms of parking and storage, the property includes a garage and additional parking spaces, ensuring convenience for residents and guests. Additional storage has been created below the pool terrace. The guest house, with its own private driveway, has 2 bedrooms, bathroom, living room, and kitchen and offers complete independence and is an excellent addition to the property. It provides an ideal space for accommodating extended family members or even generating rental income.