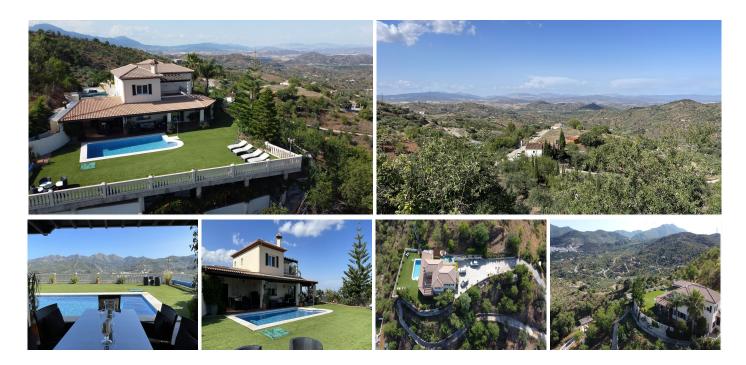

R4330522

REF# R4330522 875.000 €

| BEDS | BATHS | BUILT  | PLOT     | TERRACE |
|------|-------|--------|----------|---------|
| 8    | 4     | 377 m² | 10350 m² | 143 m²  |

A luxurious 8-bedroom, 4-bathroom country property located in the beautiful white village of Monda, situated in the province of Málaga. This stunning property offers spectacular views of the surrounding countryside and provides an idyllic retreat in a peaceful setting. The property is set on an expansive plot of over 10,000m², adorned with abundant citrus fruit trees that add a touch of natural beauty and fragrance to the landscape. The ample space ensures privacy and tranquillity, allowing you to enjoy the serene ambiance of the countryside. Comprising of two houses, this property offers versatility and flexibility. The main house is built over two floors, showcasing exquisite design and attention to detail. Upon entering, you are greeted by an impressive entrance hall that sets the tone for the elegance and luxury found throughout the property. The ground floor features a modern, fully fitted kitchen that is both functional and aesthetically pleasing. The spacious and bright living/dining room boasts a cosy fireplace and offers access to the pool area, creating a seamless indoor-outdoor living experience. Additionally, there are two bedrooms, a bathroom, and a WC on this level, providing ample accommodation for family and guests. A utility room adds convenience and practicality to everyday living. The second floor of the main house offers four bedrooms and two bathrooms. The master bedroom is en-suite and features fitted wardrobes, offering both style and functionality. Furthermore, it boasts a private terrace that overlooks the picturesque village and its charming castle,

## **ESTATES**

allowing you to soak in the beauty of the surroundings. For added comfort, the main house is equipped with central heating, ensuring a cosy and welcoming atmosphere throughout the year. Outside, the property offers numerous covered terraces, perfect for outdoor relaxation and dining while enjoying the breath-taking views. The well-manicured grounds provide ample space for outdoor entertaining, making it an ideal setting for hosting gatherings or simply enjoying the peaceful surroundings. In terms of parking and storage, the property includes a garage and additional parking spaces, ensuring convenience for residents and guests. Additional storage has been created below the pool terrace. The guest house, with its own private driveway, has 2 bedrooms, bathroom, living room, and kitchen and offers complete independence and is an excellent addition to the property. It provides an ideal space for accommodating extended family members or even generating rental income.