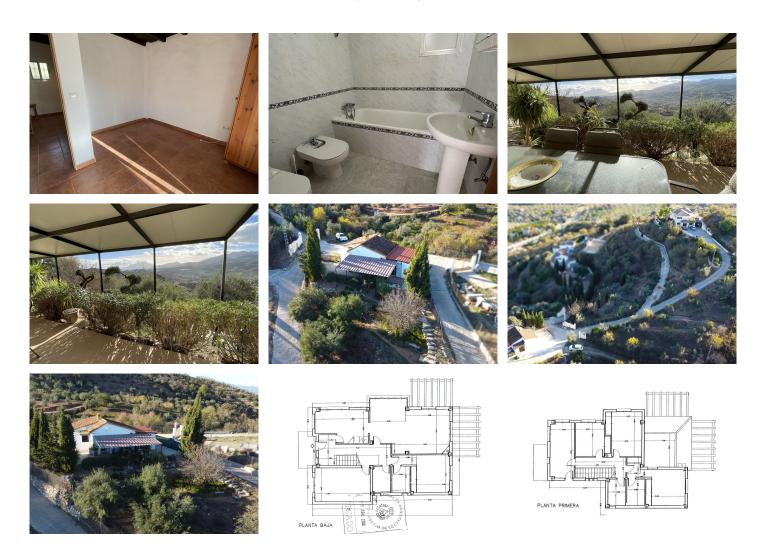

R4330522

REF# R4330522 875.000 €

| BEDS | BATHS | BUILT  | PLOT     | TERRACE |
|------|-------|--------|----------|---------|
| 8    | 4     | 377 m² | 10350 m² | 143 m²  |

A luxurious 8-bedroom, 4-bathroom country property located in the beautiful white village of Monda, situated in the province of Málaga. This stunning property offers spectacular views of the surrounding countryside and provides an idyllic retreat in a peaceful setting. The property is set on an expansive plot of over 10,000m², adorned with abundant citrus fruit trees that add a touch of natural beauty and fragrance to the landscape. The ample space ensures privacy and tranquillity, allowing you to enjoy the serene ambiance of the countryside. Comprising of two houses, this property offers versatility and flexibility. The main house is built over two floors, showcasing exquisite design and attention to detail. Upon entering, you are greeted by an impressive entrance hall that sets the tone for the elegance and luxury found throughout the property. The ground floor features a modern, fully fitted kitchen that is both functional and aesthetically pleasing. The spacious and bright living/dining room boasts a cosy fireplace and offers access to the pool area, creating a seamless indoor-outdoor living experience. Additionally, there are two bedrooms, a bathroom, and a WC on this level, providing ample accommodation for family and guests. A utility room adds convenience and practicality to everyday living. The second floor of the main house offers four bedrooms and two bathrooms. The master bedroom is en-suite and features fitted wardrobes, offering both style and functionality. Furthermore, it boasts a private terrace that overlooks the picturesque village and its charming castle,

## **ESTATES**

allowing you to soak in the beauty of the surroundings. For added comfort, the main house is equipped with central heating, ensuring a cosy and welcoming atmosphere throughout the year. Outside, the property offers numerous covered terraces, perfect for outdoor relaxation and dining while enjoying the breath-taking views. The well-manicured grounds provide ample space for outdoor entertaining, making it an ideal setting for hosting gatherings or simply enjoying the peaceful surroundings. In terms of parking and storage, the property includes a garage and additional parking spaces, ensuring convenience for residents and guests. Additional storage has been created below the pool terrace. The guest house, with its own private driveway, has 2 bedrooms, bathroom, living room, and kitchen and offers complete independence and is an excellent addition to the property. It provides an ideal space for accommodating extended family members or even generating rental income.