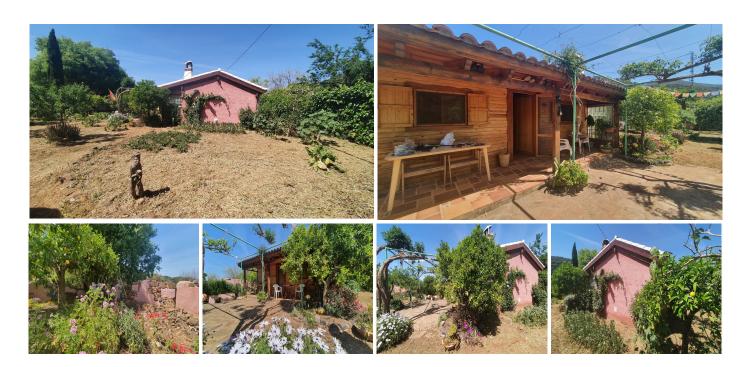

R4296514

REF# R4296514 140.000 €

| BEDS | BATHS | BUILT | PLOT   |
|------|-------|-------|--------|
| 1    | 1     | 32 m² | 760 m² |

This pretty country house in Monda is a perfect retreat for those looking for a quiet lifestyle in a natural setting. The plot comprises over 1,000m² fully fenced with a wide variety of fruit trees enjoying in addition to impressive views of the mountains, providing a serene and peaceful environment ideal for relaxing. The one-story house is designed to make the most of the natural environment, with a small covered terrace that allows you to enjoy the outdoors and beautiful views. The open plan living room with kitchen and bedroom creates a comfortable environment perfect for a couple. The separate bathroom with shower provides privacy and comfort. The property's connection to town water and electricity ensures that you can enjoy the conveniences of village life while still being surrounded by nature. With little maintenance required, the property is ideal for those who want to spend more time enjoying their surroundings and less time maintaining their home. In general, this cosy country house in Monda offers a unique opportunity to live in a natural and peaceful environment, without sacrificing comfort and convenience. It is an ideal property for those looking to escape the hustle and bustle of city life and enjoy a simpler and more relaxed lifestyle.