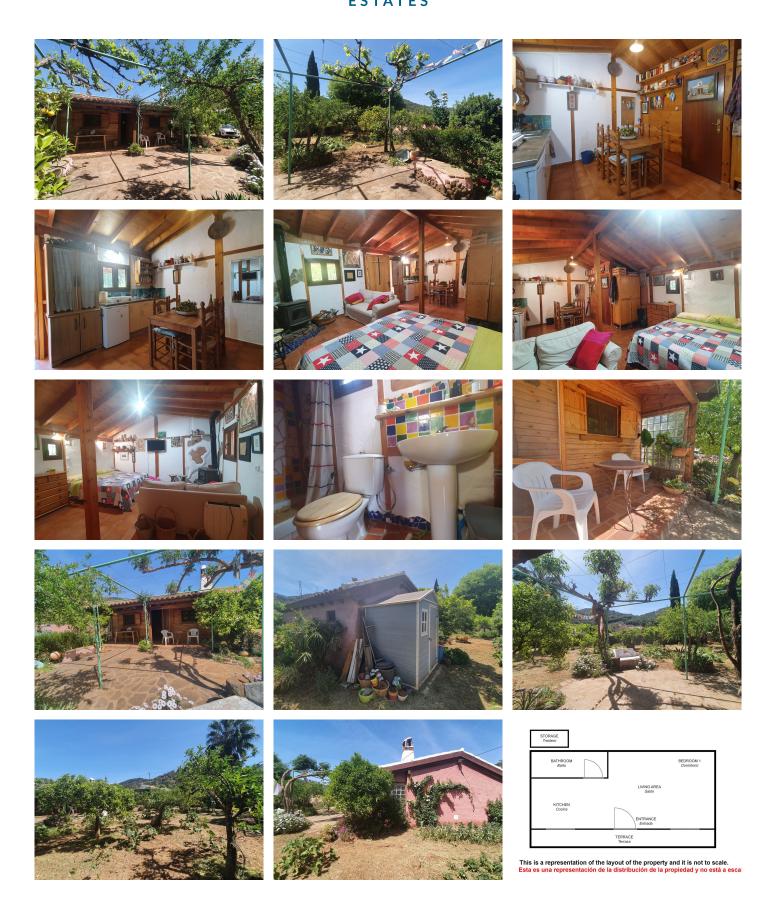

R4296514

REF# R4296514 140.000 €

| BEDS | BATHS | BUILT | PLOT   |
|------|-------|-------|--------|
| 1    | 1     | 32 m² | 760 m² |

This pretty country house in Monda is a perfect retreat for those looking for a quiet lifestyle in a natural setting. The plot comprises over 1,000m² fully fenced with a wide variety of fruit trees enjoying in addition to impressive views of the mountains, providing a serene and peaceful environment ideal for relaxing. The one-story house is designed to make the most of the natural environment, with a small covered terrace that allows you to enjoy the outdoors and beautiful views. The open plan living room with kitchen and bedroom creates a comfortable environment perfect for a couple. The separate bathroom with shower provides privacy and comfort. The property's connection to town water and electricity ensures that you can enjoy the conveniences of village life while still being surrounded by nature. With little maintenance required, the property is ideal for those who want to spend more time enjoying their surroundings and less time maintaining their home. In general, this cosy country house in Monda offers a unique opportunity to live in a natural and peaceful environment, without sacrificing comfort and convenience. It is an ideal property for those looking to escape the hustle and bustle of city life and enjoy a simpler and more relaxed lifestyle.