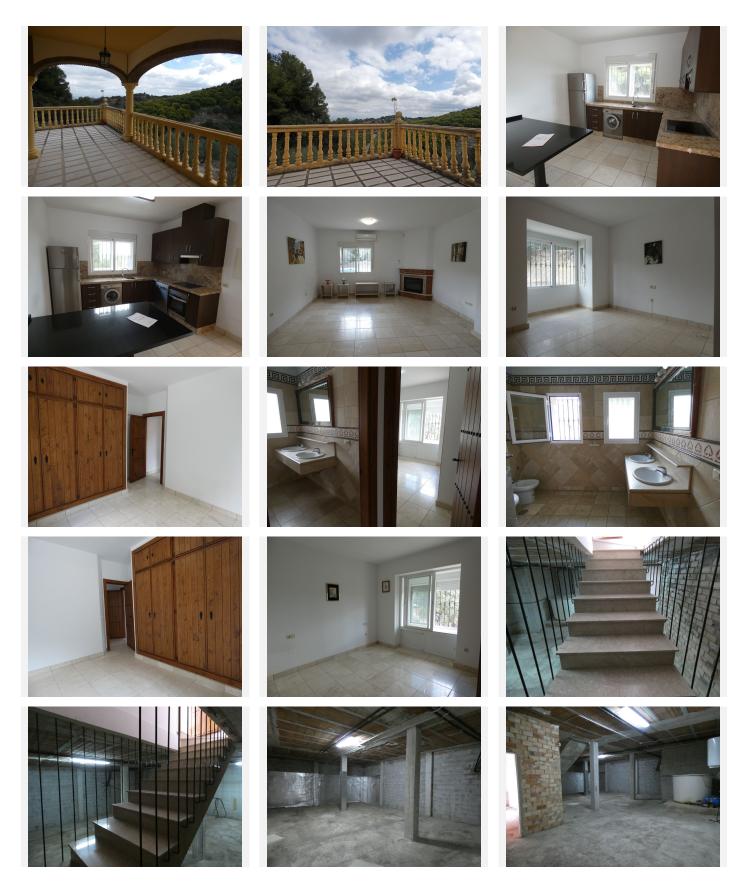

## R4020805

Coín

REF# R4020805 336.000 €

| BEDS | BATHS | BUILT              | PLOT    |
|------|-------|--------------------|---------|
| 2    | 1     | 240 m <sup>2</sup> | 7229 m² |

Marvellous country house located 6km from the centre of Coín (8-minute car drive). The property is located in a plot of over 7,000m<sup>2</sup> in a beautiful enclave offering fantastic views and with mature trees a very natural environment. The trees that we find on the property are mainly olives with some avocados. The two-storey house offers 2 bedrooms, bathroom, kitchen, and living room with fireplace and direct access out onto a lovely, covered terrace. The ground floor is open-plan and measures 130m<sup>2</sup>. This part of the house can have large windows installed and be divided to make other bedrooms, bathroom, an extra living room, playroom, or a separate apartment. It is currently used as a garage and for storage. The swimming pool is a good size and very private. The road access to the house is good and tarmacked, whilst the property is fenced, has mains electricity and private well water.