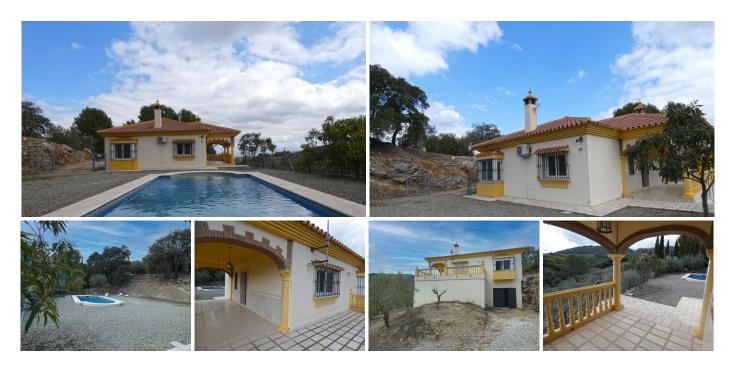

## R4020805

Coín

REF# R4020805 336.000 €

| BEDS | BATHS | BUILT              | PLOT    |
|------|-------|--------------------|---------|
| 2    | 1     | 240 m <sup>2</sup> | 7229 m² |

Marvellous country house located 6km from the centre of Coín (8-minute car drive). The property is located in a plot of over 7,000m<sup>2</sup> in a beautiful enclave offering fantastic views and with mature trees a very natural environment. The trees that we find on the property are mainly olives with some avocados. The two-storey house offers 2 bedrooms, bathroom, kitchen, and living room with fireplace and direct access out onto a lovely, covered terrace. The ground floor is open-plan and measures 130m<sup>2</sup>. This part of the house can have large windows installed and be divided to make other bedrooms, bathroom, an extra living room, playroom, or a separate apartment. It is currently used as a garage and for storage. The swimming pool is a good size and very private. The road access to the house is good and tarmacked, whilst the property is fenced, has mains electricity and private well water.