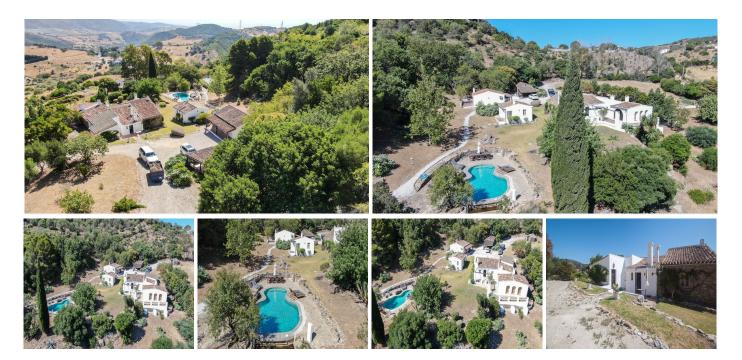

# R4786156

Casares

REF# R4786156 1.050.000 €

| BEDS | BATHS | BUILT  | PLOT     | TERRACE |
|------|-------|--------|----------|---------|
| 6    | 5     | 396 m² | 14800 m² | 40 m²   |

Country property in Casares with Breathtaking mountain Views in Casares Discover this idyllic retreat, nestled in the hills of Casares, where tranquility and nature converge to create an exceptional home. This rustic finca, with spectacular mountain views, offers a private sanctuary perfect for those seeking to escape the hustle and bustle of everyday life. An outdoor paradise: • Meticulously manicured mature gardens, inviting relaxation and enjoyment. • Spacious terraces surrounding the pool, creating an ideal space to celebrate unforgettable moments with family and friends. • Extensive lawn area, perfect for soaking up the Andalusian sun or for children to play freely. A haven of peace and tranquility: • South facing, ensuring an abundance of sunlight throughout the day, illuminating the gardens, pool, and terraces. • Absolute privacy, thanks to its privileged location, surrounded by trees and with panoramic views of the mountains. • Quiet area, ideal for disconnecting from noise and recharging energy. Ample facilities to enjoy: • Main house: o Spacious fully equipped kitchen, ready to create delicious recipes. o Spacious dining room with high ceilings and wooden beams, ideal for sharing family moments. o Cozy living room with fireplace, perfect for enjoying warm evenings with direct access to the gardens and pool from the living room. o Office for working from home with peace and guiet. o Master bedroom with large private terrace and stunning views of the mountains and gardens. o Ensuite bathroom in the master bedroom, fully equipped for your comfort. o +34 951 123 083 | +44 (0)330 179 8687 | info@idiliqestates.com Local 28, Edificio D, Centro de Negocios Puerta de Banús, N-340, Km 175, 29660 Nueva Andlaucia

### IDILIQ ESTATES

Additional bedroom with ensuite bathroom. • 3 guest houses: o First guest house: living room with access to a private terrace, two large bedrooms and full bathroom. o Second guest house: living room with fireplace and private terrace, large bedroom and full bathroom. o Third guest house: bedroom open to the living room, private terrace, full bathroom and storage area. • Stone warehouse: With potential to become another guest house or winery. Endless possibilities: • Ideal for establishing a Bed & Breakfast, taking advantage of the multiple houses and the unique environment. • Perfect for a large family, who can enjoy spacious accommodations and privacy. • Unique opportunity for nature lovers and peace and quiet. Privileged location: • Just 10 minutes from the town of Casares and 15 minutes from the sea. • 20 minutes from Estepona, 45 minutes from Marbella and 60 minutes from Malaga airport. Don't miss the opportunity to own this dream retreat. Contact us to schedule a visit and discover the magic of this place for yourself.