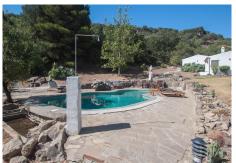

# R4786156

Casares

REF# R4786156 1.050.000 €

| BEDS | BATHS | BUILT  | PLOT     | TERRACE |
|------|-------|--------|----------|---------|
| 6    | 5     | 396 m² | 14800 m² | 40 m²   |

Country property in Casares with Breathtaking mountain Views in Casares Discover this idyllic retreat, nestled in the hills of Casares, where tranquility and nature converge to create an exceptional home. This rustic finca, with spectacular mountain views, offers a private sanctuary perfect for those seeking to escape the hustle and bustle of everyday life. An outdoor paradise: • Meticulously manicured mature gardens, inviting relaxation and enjoyment. • Spacious terraces surrounding the pool, creating an ideal space to celebrate unforgettable moments with family and friends. • Extensive lawn area, perfect for soaking up the Andalusian sun or for children to play freely. A haven of peace and tranquility: • South facing, ensuring an abundance of sunlight throughout the day, illuminating the gardens, pool, and terraces. • Absolute privacy, thanks to its privileged location, surrounded by trees and with panoramic views of the mountains. • Quiet area, ideal for disconnecting from noise and recharging energy. Ample facilities to enjoy: • Main house: o Spacious fully equipped kitchen, ready to create delicious recipes. o Spacious dining room with high ceilings and wooden beams, ideal for sharing family moments. o Cozy living room with fireplace, perfect for enjoying warm evenings with direct access to the gardens and pool from the living room. o Office for working from home with peace and guiet. o Master bedroom with large private terrace and stunning views of the mountains and gardens. o Ensuite bathroom in the master bedroom, fully equipped for your comfort. o +34 951 123 083 | +44 (0)330 179 8687 | info@idiliqestates.com Local 28, Edificio D, Centro de Negocios Puerta de Banús, N-340, Km 175, 29660 Nueva Andlaucia