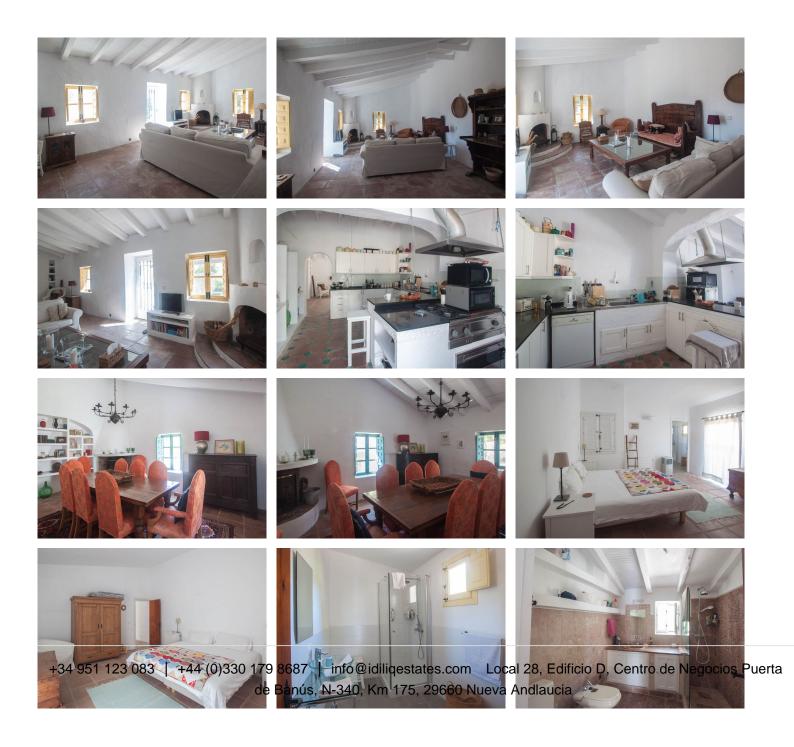

# R4786156

Casares

REF# R4786156 1.050.000 €

| BEDS | BATHS | BUILT  | PLOT     | TERRACE |
|------|-------|--------|----------|---------|
| 6    | 5     | 396 m² | 14800 m² | 40 m²   |

Country property in Casares with Breathtaking mountain Views in Casares Discover this idyllic retreat, nestled in the hills of Casares, where tranquility and nature converge to create an exceptional home. This rustic finca, with spectacular mountain views, offers a private sanctuary perfect for those seeking to escape the hustle and bustle of everyday life. An outdoor paradise: • Meticulously manicured mature gardens, inviting relaxation and enjoyment. • Spacious terraces surrounding the pool, creating an ideal space to celebrate unforgettable moments with family and friends. • Extensive lawn area, perfect for soaking up the Andalusian sun or for children to play freely. A haven of peace and tranquility: • South facing, ensuring an abundance of sunlight throughout the day, illuminating the gardens, pool, and terraces. • Absolute privacy, thanks to its privileged location, surrounded by trees and with panoramic views of the mountains. • Quiet area, ideal for disconnecting from noise and recharging energy. Ample facilities to enjoy: • Main house: o Spacious fully equipped kitchen, ready to create delicious recipes. o Spacious dining room with high ceilings and wooden beams, ideal for sharing family moments. o Cozy living room with fireplace, perfect for enjoying warm evenings with direct access to the gardens and pool from the living room. o Office for working from home with peace and guiet. o Master bedroom with large private terrace and stunning views of the mountains and gardens. o Ensuite bathroom in the master bedroom, fully equipped for your comfort. o +34 951 123 083 | +44 (0)330 179 8687 | info@idiliqestates.com Local 28, Edificio D, Centro de Negocios Puerta de Banús, N-340, Km 175, 29660 Nueva Andlaucia

### IDILIQ ESTATES

Additional bedroom with ensuite bathroom. • 3 guest houses: o First guest house: living room with access to a private terrace, two large bedrooms and full bathroom. o Second guest house: living room with fireplace and private terrace, large bedroom and full bathroom. o Third guest house: bedroom open to the living room, private terrace, full bathroom and storage area. • Stone warehouse: With potential to become another guest house or winery. Endless possibilities: • Ideal for establishing a Bed & Breakfast, taking advantage of the multiple houses and the unique environment. • Perfect for a large family, who can enjoy spacious accommodations and privacy. • Unique opportunity for nature lovers and peace and quiet. Privileged location: • Just 10 minutes from the town of Casares and 15 minutes from the sea. • 20 minutes from Estepona, 45 minutes from Marbella and 60 minutes from Malaga airport. Don't miss the opportunity to own this dream retreat. Contact us to schedule a visit and discover the magic of this place for yourself.