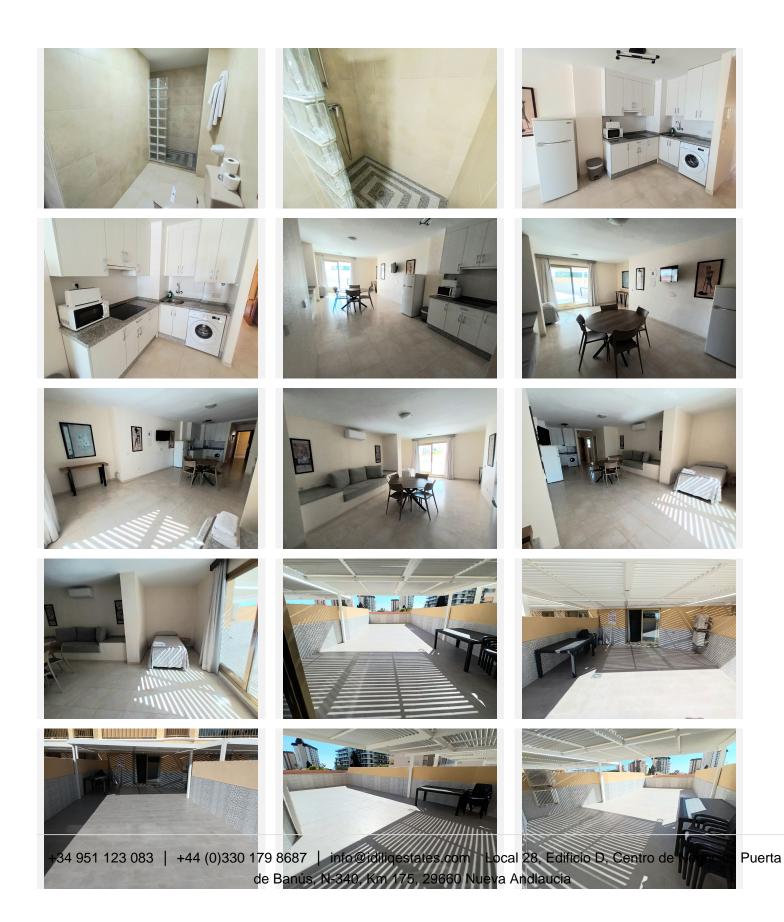

## R4846729

Fuengirola

REF# R4846729 240.000 €

| BEDS | BATHS | BUILT  | TERRACE |
|------|-------|--------|---------|
| 1    | 1     | 126 m² | 66 m²   |

We are selling this great apartment in Fuengirola It is an apartment that consists of a double bedroom with fitted wardrobes, a bathroom, an equipped American kitchen integrated into a very spacious living-dining room with access to the jewel in the crown, a huge terrace partly covered with slats and mostly uncovered of more than 60 square meters with clear views where you can even see the sea, where you can enjoy our Mediterranean climate with a nice feeling of spaciousness and freedom. The apartment was renovated, and is located in the most sought-after area of Fuengirola, 3 minutes walk from the beach (200 meters) and 5 minutes walk from the center of Fuengirola or 5 minutes also from the Miramar shopping center, with quick access to the highway both for Malaga and Marbella. Don't miss this opportunity! We inform you that our agency fees are already included in the sale price, so you do not have to pay any type of expense for real estate management or advice. And that in compliance with the Decree of the Andalusian Regional Government 218/2005 of October 11, it is reported that notary, registration, ITP and other expenses inherent to the sale are not included in the price. The information provided is indicative, is not binding and has no contractual value. The offer is subject to errors, price changes, availability and/or withdrawal from the market without prior notice. Such information may have undergone modifications that have not yet been incorporated. We suggest you contact the company to obtain the latest data and/or confirm the data shown +34 951 123 083 | +44 (0)330 179 8687 | info@idiliqestates.com Local 28, Edificio D, Centro de Negocios Puerta