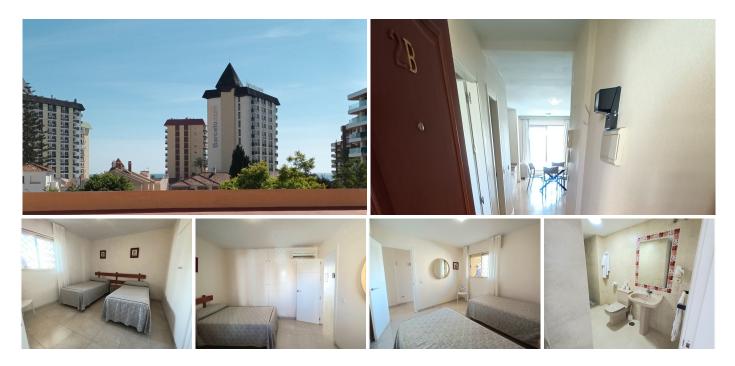

## R4846729

Fuengirola

REF# R4846729 240.000 €

| BEDS | BATHS | BUILT  | TERRACE |
|------|-------|--------|---------|
| 1    | 1     | 126 m² | 66 m²   |

We are selling this great apartment in Fuengirola It is an apartment that consists of a double bedroom with fitted wardrobes, a bathroom, an equipped American kitchen integrated into a very spacious living-dining room with access to the jewel in the crown, a huge terrace partly covered with slats and mostly uncovered of more than 60 square meters with clear views where you can even see the sea, where you can enjoy our Mediterranean climate with a nice feeling of spaciousness and freedom. The apartment was renovated, and is located in the most sought-after area of Fuengirola, 3 minutes walk from the beach (200 meters) and 5 minutes walk from the center of Fuengirola or 5 minutes also from the Miramar shopping center, with quick access to the highway both for Malaga and Marbella. Don't miss this opportunity! We inform you that our agency fees are already included in the sale price, so you do not have to pay any type of expense for real estate management or advice. And that in compliance with the Decree of the Andalusian Regional Government 218/2005 of October 11, it is reported that notary, registration, ITP and other expenses inherent to the sale are not included in the price. The information provided is indicative, is not binding and has no contractual value. The offer is subject to errors, price changes, availability and/or withdrawal from the market without prior notice. Such information may have undergone modifications that have not yet been incorporated. We suggest you contact the company to obtain the latest data and/or confirm the data shown +34 951 123 083 | +44 (0)330 179 8687 | info@idiliqestates.com Local 28, Edificio D, Centro de Negocios Puerta