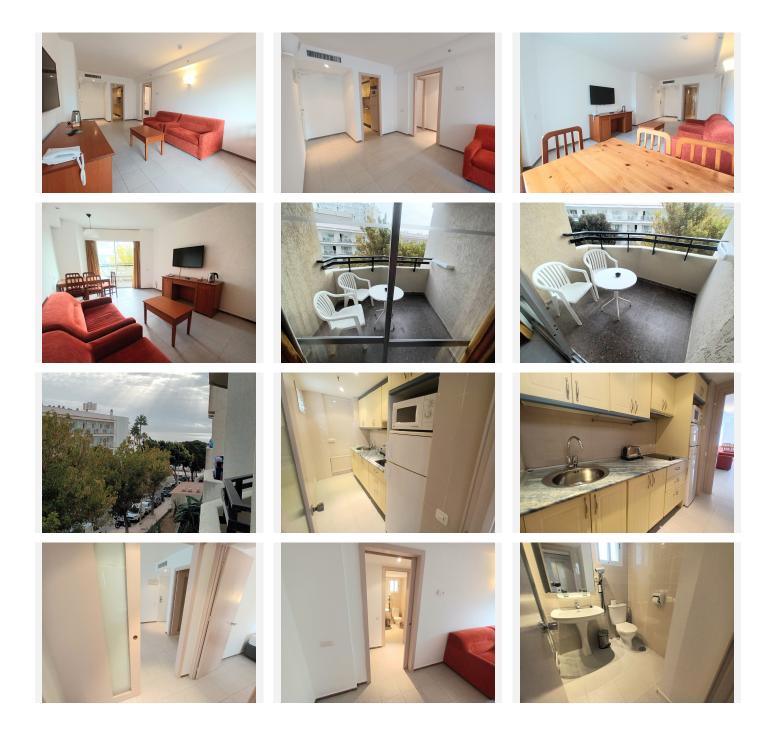

#### R4837546 • La Carihuela

REF# R4837546 330.000 €

| BEDS | BATHS | BUILT | TERRACE |
|------|-------|-------|---------|
| 2    | 1     | 78 m² | 6 m²    |

ATTENTION INVESTORS! We present this golden opportunity as an investment. It is an apartment within the prestigious Melia Sol Timor hotel, on the beachfront of La Carihuela in Torremolinos. The property consists of a living-dining room with access to a terrace with sea views, an independent equipped kitchen, 2 double bedrooms with fitted wardrobes and a renovated bathroom with a shower. It has air conditioning and centralized hot water from the same hotel. The community fees are €180 per month, which includes water, electricity and Wi-Fi. The hotel has a 24-hour reception, a buffet restaurant with a discount for owners, thousands of meters of garden areas and green areas with direct access to the beach, swimming pools, tennis and basketball courts, a gym, games rooms, a laundry, a beauty salon and community parking for owners. La Carihuela is one of the most sought-after destinations on the Costa del Sol, with a wide range of hotels, restaurants and leisure activities. In the vicinity of the hotel there are all kinds of services and businesses. It is located 5 minutes walk from Puerto Marina, 15 minutes drive from the airport, 20 minutes from Malaga capital or 40 minutes from Marbella. Don't miss this opportunity before it flies! We inform you that our agency fees are already included in the sale price, so you do not have to pay any type of expense for real estate management or advice. And that in compliance with the Decree of the Andalusian Regional Government 218/2005 of October 11, it is reported that notary, registration, ITP and other expenses +34 951 123 083 | +44 (0)330 179 8687 | info@idiliqestates.com Local 28, Edificio D, Centro de Negocios Puerta de Banús, N-340, Km 175, 29660 Nueva Andlaucia