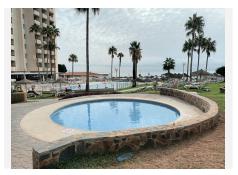

#### R4837546 • La Carihuela

REF# R4837546 330.000 €

| BEDS | BATHS | BUILT | TERRACE |
|------|-------|-------|---------|
| 2    | 1     | 78 m² | 6 m²    |

ATTENTION INVESTORS! We present this golden opportunity as an investment. It is an apartment within the prestigious Melia Sol Timor hotel, on the beachfront of La Carihuela in Torremolinos. The property consists of a living-dining room with access to a terrace with sea views, an independent equipped kitchen, 2 double bedrooms with fitted wardrobes and a renovated bathroom with a shower. It has air conditioning and centralized hot water from the same hotel. The community fees are €180 per month, which includes water, electricity and Wi-Fi. The hotel has a 24-hour reception, a buffet restaurant with a discount for owners, thousands of meters of garden areas and green areas with direct access to the beach, swimming pools, tennis and basketball courts, a gym, games rooms, a laundry, a beauty salon and community parking for owners. La Carihuela is one of the most sought-after destinations on the Costa del Sol, with a wide range of hotels, restaurants and leisure activities. In the vicinity of the hotel there are all kinds of services and businesses. It is located 5 minutes walk from Puerto Marina, 15 minutes drive from the airport, 20 minutes from Malaga capital or 40 minutes from Marbella. Don't miss this opportunity before it flies! We inform you that our agency fees are already included in the sale price, so you do not have to pay any type of expense for real estate management or advice. And that in compliance with the Decree of the Andalusian Regional Government 218/2005 of October 11, it is reported that notary, registration, ITP and other expenses +34 951 123 083 | +44 (0)330 179 8687 | info@idiliqestates.com Local 28, Edificio D, Centro de Negocios Puerta de Banús, N-340, Km 175, 29660 Nueva Andlaucia