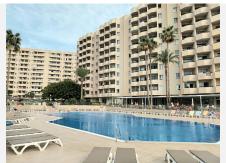

#### R4837546 • La Carihuela

REF# R4837546 330.000 €

| BEDS | BATHS | BUILT | TERRACE |
|------|-------|-------|---------|
| 2    | 1     | 78 m² | 6 m²    |

ATTENTION INVESTORS! We present this golden opportunity as an investment. It is an apartment within the prestigious Melia Sol Timor hotel, on the beachfront of La Carihuela in Torremolinos. The property consists of a living-dining room with access to a terrace with sea views, an independent equipped kitchen, 2 double bedrooms with fitted wardrobes and a renovated bathroom with a shower. It has air conditioning and centralized hot water from the same hotel. The community fees are €180 per month, which includes water, electricity and Wi-Fi. The hotel has a 24-hour reception, a buffet restaurant with a discount for owners, thousands of meters of garden areas and green areas with direct access to the beach, swimming pools, tennis and basketball courts, a gym, games rooms, a laundry, a beauty salon and community parking for owners. La Carihuela is one of the most sought-after destinations on the Costa del Sol, with a wide range of hotels, restaurants and leisure activities. In the vicinity of the hotel there are all kinds of services and businesses. It is located 5 minutes walk from Puerto Marina, 15 minutes drive from the airport, 20 minutes from Malaga capital or 40 minutes from Marbella. Don't miss this opportunity before it flies! We inform you that our agency fees are already included in the sale price, so you do not have to pay any type of expense for real estate management or advice. And that in compliance with the Decree of the Andalusian Regional Government 218/2005 of October 11, it is reported that notary, registration, ITP and other expenses +34 951 123 083 | +44 (0)330 179 8687 | info@idiliqestates.com Local 28, Edificio D, Centro de Negocios Puerta de Banús, N-340, Km 175, 29660 Nueva Andlaucia