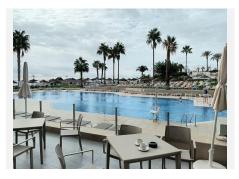

#### R4837546 • La Carihuela

REF# R4837546 330.000 €

| BEDS | BATHS | BUILT | TERRACE |
|------|-------|-------|---------|
| 2    | 1     | 78 m² | 6 m²    |

ATTENTION INVESTORS! We present this golden opportunity as an investment. It is an apartment within the prestigious Melia Sol Timor hotel, on the beachfront of La Carihuela in Torremolinos. The property consists of a living-dining room with access to a terrace with sea views, an independent equipped kitchen, 2 double bedrooms with fitted wardrobes and a renovated bathroom with a shower. It has air conditioning and centralized hot water from the same hotel. The community fees are €180 per month, which includes water, electricity and Wi-Fi. The hotel has a 24-hour reception, a buffet restaurant with a discount for owners, thousands of meters of garden areas and green areas with direct access to the beach, swimming pools, tennis and basketball courts, a gym, games rooms, a laundry, a beauty salon and community parking for owners. La Carihuela is one of the most sought-after destinations on the Costa del Sol, with a wide range of hotels, restaurants and leisure activities. In the vicinity of the hotel there are all kinds of services and businesses. It is located 5 minutes walk from Puerto Marina, 15 minutes drive from the airport, 20 minutes from Malaga capital or 40 minutes from Marbella. Don't miss this opportunity before it flies! We inform you that our agency fees are already included in the sale price, so you do not have to pay any type of expense for real estate management or advice. And that in compliance with the Decree of the Andalusian Regional Government 218/2005 of October 11, it is reported that notary, registration, ITP and other expenses +34 951 123 083 | +44 (0)330 179 8687 | info@idiliqestates.com Local 28, Edificio D, Centro de Negocios Puerta de Banús, N-340, Km 175, 29660 Nueva Andlaucia