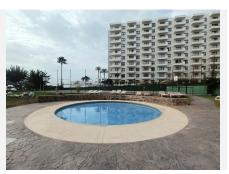

#### R4837546 • La Carihuela

REF# R4837546 330.000 €

| BEDS | BATHS | BUILT | TERRACE |
|------|-------|-------|---------|
| 2    | 1     | 78 m² | 6 m²    |

ATTENTION INVESTORS! We present this golden opportunity as an investment. It is an apartment within the prestigious Melia Sol Timor hotel, on the beachfront of La Carihuela in Torremolinos. The property consists of a living-dining room with access to a terrace with sea views, an independent equipped kitchen, 2 double bedrooms with fitted wardrobes and a renovated bathroom with a shower. It has air conditioning and centralized hot water from the same hotel. The community fees are €180 per month, which includes water, electricity and Wi-Fi. The hotel has a 24-hour reception, a buffet restaurant with a discount for owners, thousands of meters of garden areas and green areas with direct access to the beach, swimming pools, tennis and basketball courts, a gym, games rooms, a laundry, a beauty salon and community parking for owners. La Carihuela is one of the most sought-after destinations on the Costa del Sol, with a wide range of hotels, restaurants and leisure activities. In the vicinity of the hotel there are all kinds of services and businesses. It is located 5 minutes walk from Puerto Marina, 15 minutes drive from the airport, 20 minutes from Malaga capital or 40 minutes from Marbella. Don't miss this opportunity before it flies! We inform you that our agency fees are already included in the sale price, so you do not have to pay any type of expense for real estate management or advice. And that in compliance with the Decree of the Andalusian Regional Government 218/2005 of October 11, it is reported that notary, registration, ITP and other expenses +34 951 123 083 | +44 (0)330 179 8687 | info@idiliqestates.com Local 28, Edificio D, Centro de Negocios Puerta de Banús, N-340, Km 175, 29660 Nueva Andlaucia