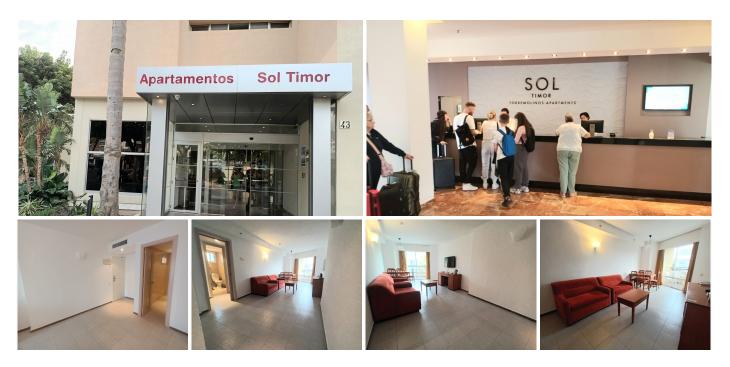

#### R4837546 • La Carihuela

REF# R4837546 330.000 €

| BEDS | BATHS | BUILT | TERRACE |
|------|-------|-------|---------|
| 2    | 1     | 78 m² | 6 m²    |

ATTENTION INVESTORS! We present this golden opportunity as an investment. It is an apartment within the prestigious Melia Sol Timor hotel, on the beachfront of La Carihuela in Torremolinos. The property consists of a living-dining room with access to a terrace with sea views, an independent equipped kitchen, 2 double bedrooms with fitted wardrobes and a renovated bathroom with a shower. It has air conditioning and centralized hot water from the same hotel. The community fees are €180 per month, which includes water, electricity and Wi-Fi. The hotel has a 24-hour reception, a buffet restaurant with a discount for owners, thousands of meters of garden areas and green areas with direct access to the beach, swimming pools, tennis and basketball courts, a gym, games rooms, a laundry, a beauty salon and community parking for owners. La Carihuela is one of the most sought-after destinations on the Costa del Sol, with a wide range of hotels, restaurants and leisure activities. In the vicinity of the hotel there are all kinds of services and businesses. It is located 5 minutes walk from Puerto Marina, 15 minutes drive from the airport, 20 minutes from Malaga capital or 40 minutes from Marbella. Don't miss this opportunity before it flies! We inform you that our agency fees are already included in the sale price, so you do not have to pay any type of expense for real estate management or advice. And that in compliance with the Decree of the Andalusian Regional Government 218/2005 of October 11, it is reported that notary, registration, ITP and other expenses +34 951 123 083 | +44 (0)330 179 8687 | info@idiliqestates.com Local 28, Edificio D, Centro de Negocios Puerta de Banús, N-340, Km 175, 29660 Nueva Andlaucia