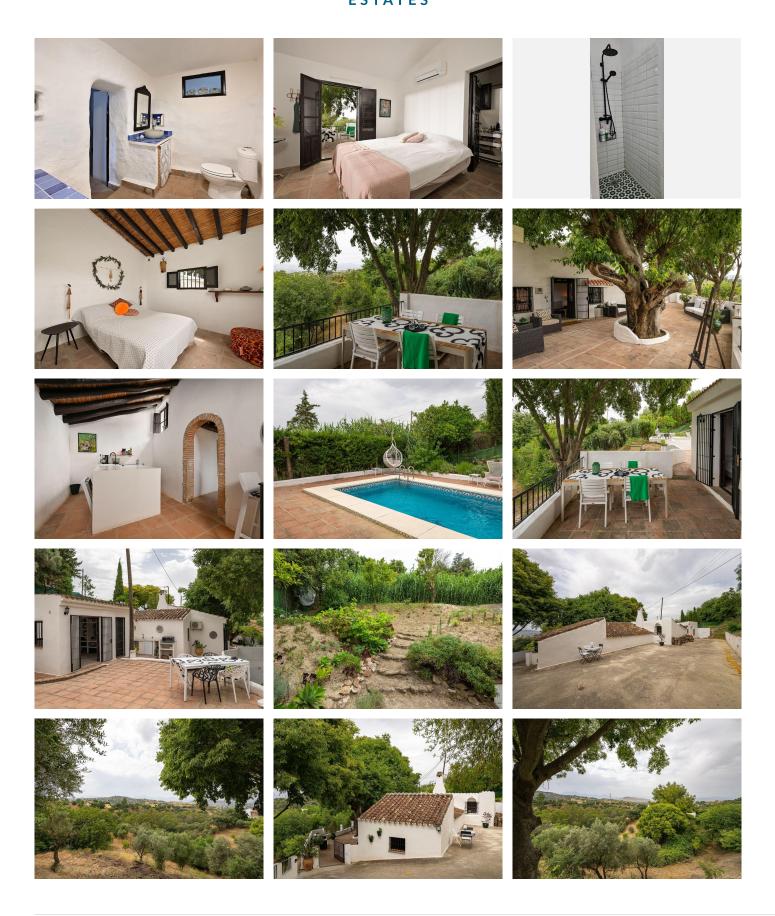

## R5084221

• Alhaurín el Grande

REF# R5084221 475.000 €

| BEDS | BATHS | BUILT  | PLOT                |
|------|-------|--------|---------------------|
| 3    | 2     | 144 m² | 5000 m <sup>2</sup> |

Authentic country house located on the outskirts of Alhaurin el Grande towards Mijas only 10 minutes driving to Alhaurin Golf. The house has a lot of character and has been renovated keeping the traditional style. The house is one level features a cozy living-dining room with a fireplace opening onto a spacious patio where you can enjoy al fresco nights, three double bedrooms, one of them en suite, a fully equipped kitchen as a second bathroom. The property is really comfortable and bright, with wooden beams, independent units for A/C hot and cold and direct access to the pool area from the master bedroom. The 5,000 m2 property is fully fenced, benefits from municipal water and is planted with very mature trees. Parking space for several cars, a private pool surrounded by a lovely terrace and barbecue. Beautiful views of the interior landscape tthat can be enjoy from a cozy Spanish patio with a legendary holm oak tree right in the middle. Ideal as an investment property or for permanent residence. A jewel nestled in the countryside of Alhaurin el Grande not to be missed.