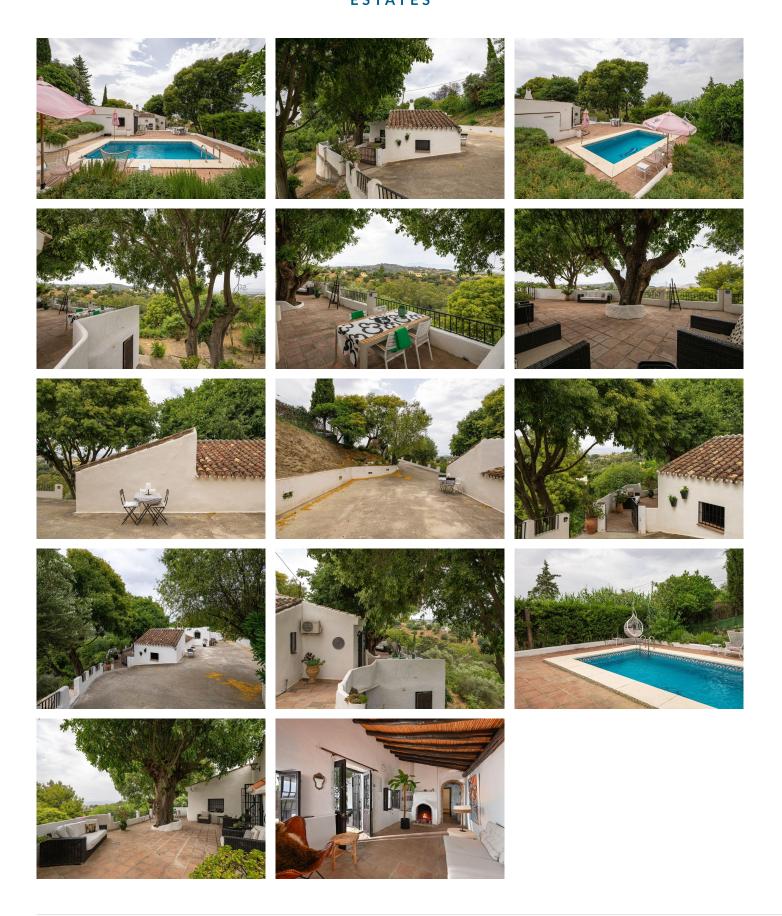

## R5084221

• Alhaurín el Grande

REF# R5084221 475.000 €

| BEDS | BATHS | BUILT  | PLOT                |
|------|-------|--------|---------------------|
| 3    | 2     | 144 m² | 5000 m <sup>2</sup> |

Authentic country house located on the outskirts of Alhaurin el Grande towards Mijas only 10 minutes driving to Alhaurin Golf. The house has a lot of character and has been renovated keeping the traditional style. The house is one level features a cozy living-dining room with a fireplace opening onto a spacious patio where you can enjoy al fresco nights, three double bedrooms, one of them en suite, a fully equipped kitchen as a second bathroom. The property is really comfortable and bright, with wooden beams, independent units for A/C hot and cold and direct access to the pool area from the master bedroom. The 5,000 m2 property is fully fenced, benefits from municipal water and is planted with very mature trees. Parking space for several cars, a private pool surrounded by a lovely terrace and barbecue. Beautiful views of the interior landscape tthat can be enjoy from a cozy Spanish patio with a legendary holm oak tree right in the middle. Ideal as an investment property or for permanent residence. A jewel nestled in the countryside of Alhaurin el Grande not to be missed.