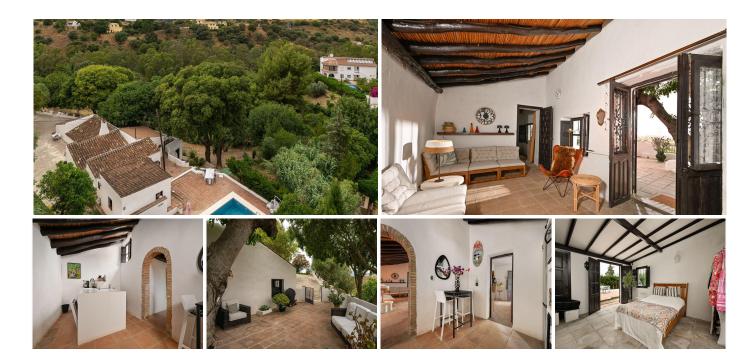

## R5084221

• Alhaurín el Grande

REF# R5084221 475.000 €

| BEDS | BATHS | BUILT  | PLOT                |
|------|-------|--------|---------------------|
| 3    | 2     | 144 m² | 5000 m <sup>2</sup> |

Authentic country house located on the outskirts of Alhaurin el Grande towards Mijas only 10 minutes driving to Alhaurin Golf. The house has a lot of character and has been renovated keeping the traditional style. The house is one level features a cozy living-dining room with a fireplace opening onto a spacious patio where you can enjoy al fresco nights, three double bedrooms, one of them en suite, a fully equipped kitchen as a second bathroom. The property is really comfortable and bright, with wooden beams, independent units for A/C hot and cold and direct access to the pool area from the master bedroom. The 5,000 m2 property is fully fenced, benefits from municipal water and is planted with very mature trees. Parking space for several cars, a private pool surrounded by a lovely terrace and barbecue. Beautiful views of the interior landscape tthat can be enjoy from a cozy Spanish patio with a legendary holm oak tree right in the middle. Ideal as an investment property or for permanent residence. A jewel nestled in the countryside of Alhaurin el Grande not to be missed.