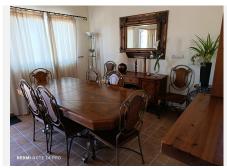

The house is spread over three floors all fully registered and distributed as follows;

- Main floor with a spacious entrance porch with panoramic views and the entrance to the house. It consists of an ample living-dining room with a wood-burning stove and A/C unit (hot and cold). From the dining room we have a large, fully furnished kitchen, as well as a double bedroom and a full bathroom.
- Upper floor: Two double bedrooms, both with dressing rooms and a full bathroom with bathtub. In the central part there is a terrace from which to enjoy the cool evenings providing plenty of light to this floor.
- Attic floor: Divided into two rooms, one of which is adapted as a bedroom, it has sloping ceilings with wooden beams and direct access to the rear of the plot.
- Basement floor: Accessed through the living room and directly from the outside. It's a 91m2 floor plan, currently divided into two parts, a recreation/leisure room and a storage/garage room.