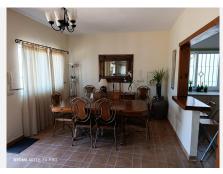

The house is spread over three floors all fully registered and distributed as follows;

- Main floor with a spacious entrance porch with panoramic views and the entrance to the house. It consists of an ample living-dining room with a wood-burning stove and A/C unit (hot and cold). From the dining room we have a large, fully furnished kitchen, as well as a double bedroom and a full bathroom.
- Upper floor: Two double bedrooms, both with dressing rooms and a full bathroom with bathtub. In the central part there is a terrace from which to enjoy the cool evenings providing plenty of light to this floor.
- Attic floor: Divided into two rooms, one of which is adapted as a bedroom, it has sloping ceilings with wooden beams and direct access to the rear of the plot.
- Basement floor: Accessed through the living room and directly from the outside. It's a 91m2 floor plan, currently divided into two parts, a recreation/leisure room and a storage/garage room.