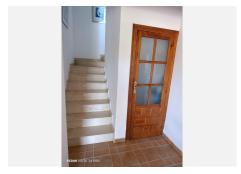

The house is spread over three floors all fully registered and distributed as follows;

- Main floor with a spacious entrance porch with panoramic views and the entrance to the house. It consists of an ample living-dining room with a wood-burning stove and A/C unit (hot and cold). From the dining room we have a large, fully furnished kitchen, as well as a double bedroom and a full bathroom.
- Upper floor: Two double bedrooms, both with dressing rooms and a full bathroom with bathtub. In the central part there is a terrace from which to enjoy the cool evenings providing plenty of light to this floor.
- Attic floor: Divided into two rooms, one of which is adapted as a bedroom, it has sloping ceilings with wooden beams and direct access to the rear of the plot.
- Basement floor: Accessed through the living room and directly from the outside. It's a 91m2 floor plan, currently divided into two parts, a recreation/leisure room and a storage/garage room.