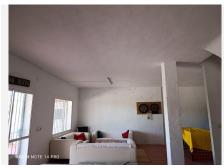

The house is spread over three floors all fully registered and distributed as follows;

- Main floor with a spacious entrance porch with panoramic views and the entrance to the house. It consists of an ample living-dining room with a wood-burning stove and A/C unit (hot and cold). From the dining room we have a large, fully furnished kitchen, as well as a double bedroom and a full bathroom.
- Upper floor: Two double bedrooms, both with dressing rooms and a full bathroom with bathtub. In the central part there is a terrace from which to enjoy the cool evenings providing plenty of light to this floor.
- Attic floor: Divided into two rooms, one of which is adapted as a bedroom, it has sloping ceilings with wooden beams and direct access to the rear of the plot.
- Basement floor: Accessed through the living room and directly from the outside. It's a 91m2 floor plan, currently divided into two parts, a recreation/leisure room and a storage/garage room.