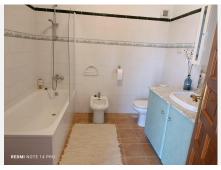

The house is spread over three floors all fully registered and distributed as follows;

- Main floor with a spacious entrance porch with panoramic views and the entrance to the house. It consists of an ample living-dining room with a wood-burning stove and A/C unit (hot and cold). From the dining room we have a large, fully furnished kitchen, as well as a double bedroom and a full bathroom.
- Upper floor: Two double bedrooms, both with dressing rooms and a full bathroom with bathtub. In the central part there is a terrace from which to enjoy the cool evenings providing plenty of light to this floor.
- Attic floor: Divided into two rooms, one of which is adapted as a bedroom, it has sloping ceilings with wooden beams and direct access to the rear of the plot.
- Basement floor: Accessed through the living room and directly from the outside. It's a 91m2 floor plan, currently divided into two parts, a recreation/leisure room and a storage/garage room.