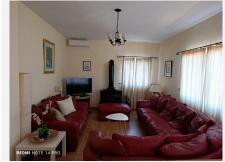

The house is spread over three floors all fully registered and distributed as follows;

- Main floor with a spacious entrance porch with panoramic views and the entrance to the house. It consists of an ample living-dining room with a wood-burning stove and A/C unit (hot and cold). From the dining room we have a large, fully furnished kitchen, as well as a double bedroom and a full bathroom.
- Upper floor: Two double bedrooms, both with dressing rooms and a full bathroom with bathtub. In the central part there is a terrace from which to enjoy the cool evenings providing plenty of light to this floor.
- Attic floor: Divided into two rooms, one of which is adapted as a bedroom, it has sloping ceilings with wooden beams and direct access to the rear of the plot.
- Basement floor: Accessed through the living room and directly from the outside. It's a 91m2 floor plan, currently divided into two parts, a recreation/leisure room and a storage/garage room.