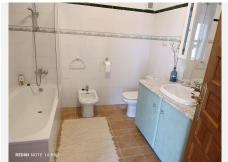

The house is spread over three floors all fully registered and distributed as follows;

- Main floor with a spacious entrance porch with panoramic views and the entrance to the house. It consists of an ample living-dining room with a wood-burning stove and A/C unit (hot and cold). From the dining room we have a large, fully furnished kitchen, as well as a double bedroom and a full bathroom.
- Upper floor: Two double bedrooms, both with dressing rooms and a full bathroom with bathtub. In the central part there is a terrace from which to enjoy the cool evenings providing plenty of light to this floor.
- Attic floor: Divided into two rooms, one of which is adapted as a bedroom, it has sloping ceilings with wooden beams and direct access to the rear of the plot.
- Basement floor: Accessed through the living room and directly from the outside. It's a 91m2 floor plan, currently divided into two parts, a recreation/leisure room and a storage/garage room.