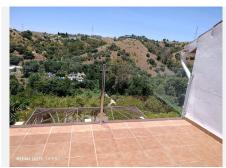

R5061376

• Alhaurín el Grande

REF# R5061376 495.000 €

| BEDS | BATHS | BUILT  | PLOT    | TERRACE |
|------|-------|--------|---------|---------|
| 5    | 2     | 353 m² | 3749 m² | 40 m²   |

Spacious country house located on the outskirts of Alhaurin el Grande in a very quiet area with incredible views of the interior landscape.

Added to all this is a large outdoor parking area, a pool area, and a plot with a mature garden, making the property really lovely and very private.