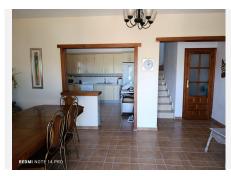

The house is spread over three floors all fully registered and distributed as follows;

- Main floor with a spacious entrance porch with panoramic views and the entrance to the house. It consists of an ample living-dining room with a wood-burning stove and A/C unit (hot and cold). From the dining room we have a large, fully furnished kitchen, as well as a double bedroom and a full bathroom.
- Upper floor: Two double bedrooms, both with dressing rooms and a full bathroom with bathtub. In the central part there is a terrace from which to enjoy the cool evenings providing plenty of light to this floor.
- Attic floor: Divided into two rooms, one of which is adapted as a bedroom, it has sloping ceilings with wooden beams and direct access to the rear of the plot.
- Basement floor: Accessed through the living room and directly from the outside. It's a 91m2 floor plan, currently divided into two parts, a recreation/leisure room and a storage/garage room.