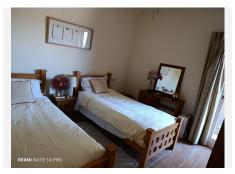

The house is spread over three floors all fully registered and distributed as follows;

- Main floor with a spacious entrance porch with panoramic views and the entrance to the house. It consists of an ample living-dining room with a wood-burning stove and A/C unit (hot and cold). From the dining room we have a large, fully furnished kitchen, as well as a double bedroom and a full bathroom.
- Upper floor: Two double bedrooms, both with dressing rooms and a full bathroom with bathtub. In the central part there is a terrace from which to enjoy the cool evenings providing plenty of light to this floor.
- Attic floor: Divided into two rooms, one of which is adapted as a bedroom, it has sloping ceilings with wooden beams and direct access to the rear of the plot.
- Basement floor: Accessed through the living room and directly from the outside. It's a 91m2 floor plan, currently divided into two parts, a recreation/leisure room and a storage/garage room.