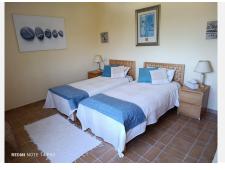

The house is spread over three floors all fully registered and distributed as follows;

- Main floor with a spacious entrance porch with panoramic views and the entrance to the house. It consists of an ample living-dining room with a wood-burning stove and A/C unit (hot and cold). From the dining room we have a large, fully furnished kitchen, as well as a double bedroom and a full bathroom.
- Upper floor: Two double bedrooms, both with dressing rooms and a full bathroom with bathtub. In the central part there is a terrace from which to enjoy the cool evenings providing plenty of light to this floor.
- Attic floor: Divided into two rooms, one of which is adapted as a bedroom, it has sloping ceilings with wooden beams and direct access to the rear of the plot.
- Basement floor: Accessed through the living room and directly from the outside. It's a 91m2 floor plan, currently divided into two parts, a recreation/leisure room and a storage/garage room.