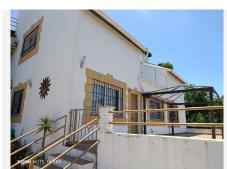

R5061376

• Alhaurín el Grande

REF# R5061376 495.000 €

| BEDS | BATHS | BUILT  | PLOT    | TERRACE |
|------|-------|--------|---------|---------|
| 5    | 2     | 353 m² | 3749 m² | 40 m²   |

Spacious country house located on the outskirts of Alhaurin el Grande in a very quiet area with incredible views of the interior landscape.

The house is spread over three floors all fully registered and distributed as follows;

- Main floor with a spacious entrance porch with panoramic views and the entrance to the house. It consists of an ample living-dining room with a wood-burning stove and A/C unit (hot and cold). From the dining room we have a large, fully furnished kitchen, as well as a double bedroom and a full bathroom.
- Upper floor: Two double bedrooms, both with dressing rooms and a full bathroom with bathtub. In the central part there is a terrace from which to enjoy the cool evenings providing plenty of light to this floor.
- Attic floor: Divided into two rooms, one of which is adapted as a bedroom, it has sloping ceilings with wooden beams and direct access to the rear of the plot.
- Basement floor: Accessed through the living room and directly from the outside. It's a 91m2 floor plan, currently divided into two parts, a recreation/leisure room and a storage/garage room.