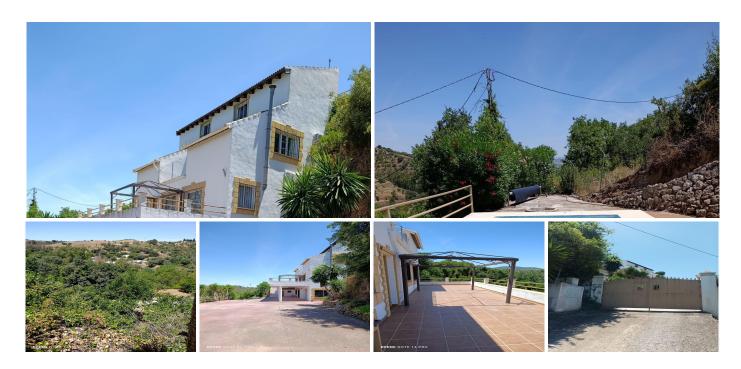

R5061376

• Alhaurín el Grande

REF# R5061376 495.000 €

| BEDS | BATHS | BUILT  | PLOT    | TERRACE |
|------|-------|--------|---------|---------|
| 5    | 2     | 353 m² | 3749 m² | 40 m²   |

Spacious country house located on the outskirts of Alhaurin el Grande in a very quiet area with incredible views of the interior landscape.

The house is spread over three floors all fully registered and distributed as follows;

- Main floor with a spacious entrance porch with panoramic views and the entrance to the house. It consists of an ample living-dining room with a wood-burning stove and A/C unit (hot and cold). From the dining room we have a large, fully furnished kitchen, as well as a double bedroom and a full bathroom.
- Upper floor: Two double bedrooms, both with dressing rooms and a full bathroom with bathtub. In the central part there is a terrace from which to enjoy the cool evenings providing plenty of light to this floor.
- Attic floor: Divided into two rooms, one of which is adapted as a bedroom, it has sloping ceilings with wooden beams and direct access to the rear of the plot.
- Basement floor: Accessed through the living room and directly from the outside. It's a 91m2 floor plan, currently divided into two parts, a recreation/leisure room and a storage/garage room.

Added to all this is a large outdoor parking area, a pool area, and a plot with a mature garden, making the property really lovely and very private.