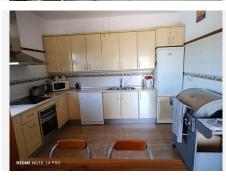

The house is spread over three floors all fully registered and distributed as follows;

- Main floor with a spacious entrance porch with panoramic views and the entrance to the house. It consists of an ample living-dining room with a wood-burning stove and A/C unit (hot and cold). From the dining room we have a large, fully furnished kitchen, as well as a double bedroom and a full bathroom.
- Upper floor: Two double bedrooms, both with dressing rooms and a full bathroom with bathtub. In the central part there is a terrace from which to enjoy the cool evenings providing plenty of light to this floor.
- Attic floor: Divided into two rooms, one of which is adapted as a bedroom, it has sloping ceilings with wooden beams and direct access to the rear of the plot.
- Basement floor: Accessed through the living room and directly from the outside. It's a 91m2 floor plan, currently divided into two parts, a recreation/leisure room and a storage/garage room.