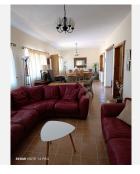

The house is spread over three floors all fully registered and distributed as follows;

- Main floor with a spacious entrance porch with panoramic views and the entrance to the house. It consists of an ample living-dining room with a wood-burning stove and A/C unit (hot and cold). From the dining room we have a large, fully furnished kitchen, as well as a double bedroom and a full bathroom.
- Upper floor: Two double bedrooms, both with dressing rooms and a full bathroom with bathtub. In the central part there is a terrace from which to enjoy the cool evenings providing plenty of light to this floor.
- Attic floor: Divided into two rooms, one of which is adapted as a bedroom, it has sloping ceilings with wooden beams and direct access to the rear of the plot.
- Basement floor: Accessed through the living room and directly from the outside. It's a 91m2 floor plan, currently divided into two parts, a recreation/leisure room and a storage/garage room.