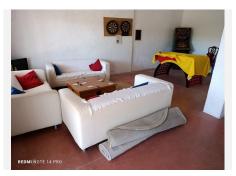

The house is spread over three floors all fully registered and distributed as follows;

- Main floor with a spacious entrance porch with panoramic views and the entrance to the house. It consists of an ample living-dining room with a wood-burning stove and A/C unit (hot and cold). From the dining room we have a large, fully furnished kitchen, as well as a double bedroom and a full bathroom.
- Upper floor: Two double bedrooms, both with dressing rooms and a full bathroom with bathtub. In the central part there is a terrace from which to enjoy the cool evenings providing plenty of light to this floor.
- Attic floor: Divided into two rooms, one of which is adapted as a bedroom, it has sloping ceilings with wooden beams and direct access to the rear of the plot.
- Basement floor: Accessed through the living room and directly from the outside. It's a 91m2 floor plan, currently divided into two parts, a recreation/leisure room and a storage/garage room.