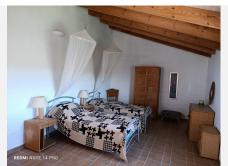

The house is spread over three floors all fully registered and distributed as follows;

- Main floor with a spacious entrance porch with panoramic views and the entrance to the house. It consists of an ample living-dining room with a wood-burning stove and A/C unit (hot and cold). From the dining room we have a large, fully furnished kitchen, as well as a double bedroom and a full bathroom.
- Upper floor: Two double bedrooms, both with dressing rooms and a full bathroom with bathtub. In the central part there is a terrace from which to enjoy the cool evenings providing plenty of light to this floor.
- Attic floor: Divided into two rooms, one of which is adapted as a bedroom, it has sloping ceilings with wooden beams and direct access to the rear of the plot.
- Basement floor: Accessed through the living room and directly from the outside. It's a 91m2 floor plan, currently divided into two parts, a recreation/leisure room and a storage/garage room.