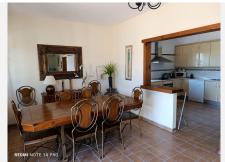

The house is spread over three floors all fully registered and distributed as follows;

- Main floor with a spacious entrance porch with panoramic views and the entrance to the house. It consists of an ample living-dining room with a wood-burning stove and A/C unit (hot and cold). From the dining room we have a large, fully furnished kitchen, as well as a double bedroom and a full bathroom.
- Upper floor: Two double bedrooms, both with dressing rooms and a full bathroom with bathtub. In the central part there is a terrace from which to enjoy the cool evenings providing plenty of light to this floor.
- Attic floor: Divided into two rooms, one of which is adapted as a bedroom, it has sloping ceilings with wooden beams and direct access to the rear of the plot.
- Basement floor: Accessed through the living room and directly from the outside. It's a 91m2 floor plan, currently divided into two parts, a recreation/leisure room and a storage/garage room.