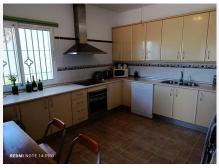

The house is spread over three floors all fully registered and distributed as follows;

- Main floor with a spacious entrance porch with panoramic views and the entrance to the house. It consists of an ample living-dining room with a wood-burning stove and A/C unit (hot and cold). From the dining room we have a large, fully furnished kitchen, as well as a double bedroom and a full bathroom.
- Upper floor: Two double bedrooms, both with dressing rooms and a full bathroom with bathtub. In the central part there is a terrace from which to enjoy the cool evenings providing plenty of light to this floor.
- Attic floor: Divided into two rooms, one of which is adapted as a bedroom, it has sloping ceilings with wooden beams and direct access to the rear of the plot.
- Basement floor: Accessed through the living room and directly from the outside. It's a 91m2 floor plan, currently divided into two parts, a recreation/leisure room and a storage/garage room.