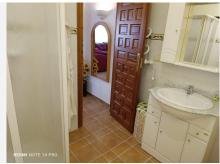

The house is spread over three floors all fully registered and distributed as follows;

- Main floor with a spacious entrance porch with panoramic views and the entrance to the house. It consists of an ample living-dining room with a wood-burning stove and A/C unit (hot and cold). From the dining room we have a large, fully furnished kitchen, as well as a double bedroom and a full bathroom.
- Upper floor: Two double bedrooms, both with dressing rooms and a full bathroom with bathtub. In the central part there is a terrace from which to enjoy the cool evenings providing plenty of light to this floor.
- Attic floor: Divided into two rooms, one of which is adapted as a bedroom, it has sloping ceilings with wooden beams and direct access to the rear of the plot.
- Basement floor: Accessed through the living room and directly from the outside. It's a 91m2 floor plan, currently divided into two parts, a recreation/leisure room and a storage/garage room.