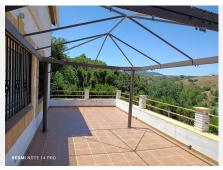

R5061376

• Alhaurín el Grande

REF# R5061376 495.000 €

| BEDS | BATHS | BUILT  | PLOT    | TERRACE |
|------|-------|--------|---------|---------|
| 5    | 2     | 353 m² | 3749 m² | 40 m²   |

Spacious country house located on the outskirts of Alhaurin el Grande in a very quiet area with incredible views of the interior landscape.

Added to all this is a large outdoor parking area, a pool area, and a plot with a mature garden, making the property really lovely and very private.