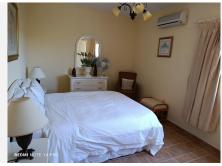

The house is spread over three floors all fully registered and distributed as follows;

- Main floor with a spacious entrance porch with panoramic views and the entrance to the house. It consists of an ample living-dining room with a wood-burning stove and A/C unit (hot and cold). From the dining room we have a large, fully furnished kitchen, as well as a double bedroom and a full bathroom.
- Upper floor: Two double bedrooms, both with dressing rooms and a full bathroom with bathtub. In the central part there is a terrace from which to enjoy the cool evenings providing plenty of light to this floor.
- Attic floor: Divided into two rooms, one of which is adapted as a bedroom, it has sloping ceilings with wooden beams and direct access to the rear of the plot.
- Basement floor: Accessed through the living room and directly from the outside. It's a 91m2 floor plan, currently divided into two parts, a recreation/leisure room and a storage/garage room.