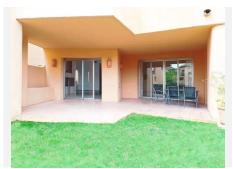

### ? Property Highlights:

- The largest layout in the entire complex: 178?sqm built
- 2 spacious en-suite bedrooms with fitted wardrobes
- Master bedroom with direct access to porch and private garden
- 80?sqm elevated garden, 2 meters above communal areas complete privacy
- Direct access to the communal pool and gardens
- · Bright and airy living room, southeast facing
  - +34 951 123 083 | +44 (0)330 179 8687 | info@idiliqestates.com Local 28, Edificio D, Centro de Negocios Puerta de Banús, N-340, Km 175, 29660 Nueva Andlaucia

- Large open-plan kitchen with separate laundry room
- Triple orientation (north, south, and west) full natural light throughout the day