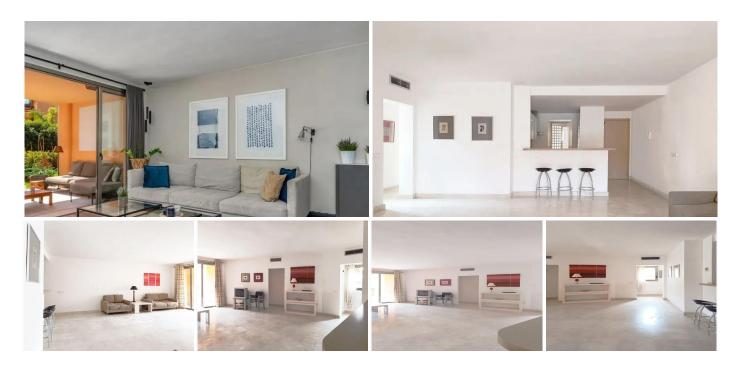

Built area: 178 sqm | 2 en-suite bedrooms | 2 bathrooms | Elevated ground floor | Private garden (80?sqm)

Looking for a home that offers space, privacy, and comfort in one of the most sought-after areas of the Costa del Sol? Discover this spectacular apartment Bel Air, an exclusive development located in the heart of the New Golden Mile.

### ? Property Highlights:

- The largest layout in the entire complex: 178?sqm built
- 2 spacious en-suite bedrooms with fitted wardrobes
- Master bedroom with direct access to porch and private garden
- 80?sqm elevated garden, 2 meters above communal areas complete privacy
- Direct access to the communal pool and gardens
- · Bright and airy living room, southeast facing
  - +34 951 123 083 | +44 (0)330 179 8687 | info@idiliqestates.com Local 28, Edificio D, Centro de Negocios Puerta de Banús, N-340, Km 175, 29660 Nueva Andlaucia

- Large open-plan kitchen with separate laundry room
- Triple orientation (north, south, and west) full natural light throughout the day

#### ???? Features & Extras:

- Underfloor heating in both bathrooms
- Centralized hot/cold air conditioning
- Exterior private parking space included
- Secure community with landscaped gardens, resort-style pool, showers and restrooms