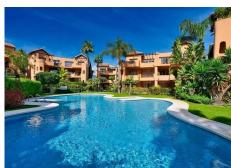

## R5049010

REF# R5049010 387.000 €

| BEDS | BATHS | BUILT  | TERRACE |
|------|-------|--------|---------|
| 2    | 2     | 178 m² | 33 m²   |

???? Prime location in the Golden Triangle – Just minutes from Puerto Banús, Marbella, and Estepona.

Built area: 178 sqm | 2 en-suite bedrooms | 2 bathrooms | Elevated ground floor | Private garden (80?sqm)

Looking for a home that offers space, privacy, and comfort in one of the most sought-after areas of the Costa del Sol? Discover this spectacular apartment Bel Air, an exclusive development located in the heart of the New Golden Mile.

### ? Property Highlights:

- The largest layout in the entire complex: 178?sqm built
- 2 spacious en-suite bedrooms with fitted wardrobes
- Master bedroom with direct access to porch and private garden
- 80?sqm elevated garden, 2 meters above communal areas complete privacy
- Direct access to the communal pool and gardens
- · Bright and airy living room, southeast facing
  - +34 951 123 083 | +44 (0)330 179 8687 | info@idiliqestates.com Local 28, Edificio D, Centro de Negocios Puerta de Banús, N-340, Km 175, 29660 Nueva Andlaucia

#### ???? Excellent Location:

- ???? Supermarket and restaurants 700?m
- ????? Saladillo Beach only 1.4?km
- ???? Bus stop 650?m
- ? Golf courses less than 3?km
- ???? Short drive to Puerto Banús, Marbella and Estepona