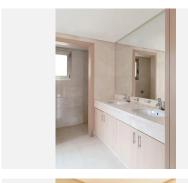

- Large open-plan kitchen with separate laundry room
- Triple orientation (north, south, and west) full natural light throughout the day

#### ???? Features & Extras:

- Underfloor heating in both bathrooms
- Centralized hot/cold air conditioning
- Exterior private parking space included
- Secure community with landscaped gardens, resort-style pool, showers and restrooms