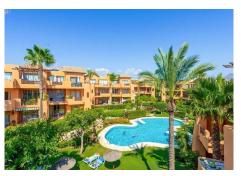

## R5049010

REF# R5049010 387.000 €

| BEDS | BATHS | BUILT  | TERRACE |
|------|-------|--------|---------|
| 2    | 2     | 178 m² | 33 m²   |

???? Prime location in the Golden Triangle – Just minutes from Puerto Banús, Marbella, and Estepona.

Built area: 178 sqm | 2 en-suite bedrooms | 2 bathrooms | Elevated ground floor | Private garden (80?sqm)

Looking for a home that offers space, privacy, and comfort in one of the most sought-after areas of the Costa del Sol? Discover this spectacular apartment Bel Air, an exclusive development located in the heart of the New Golden Mile.

### ? Property Highlights:

- The largest layout in the entire complex: 178?sqm built
- 2 spacious en-suite bedrooms with fitted wardrobes
- Master bedroom with direct access to porch and private garden
- 80?sqm elevated garden, 2 meters above communal areas complete privacy
- Direct access to the communal pool and gardens
- · Bright and airy living room, southeast facing
  - +34 951 123 083 | +44 (0)330 179 8687 | info@idiliqestates.com Local 28, Edificio D, Centro de Negocios Puerta de Banús, N-340, Km 175, 29660 Nueva Andlaucia

#### ???? Excellent Location:

- ???? Supermarket and restaurants 700?m
- ????? Saladillo Beach only 1.4?km
- ???? Bus stop 650?m
- ? Golf courses less than 3?km
- ???? Short drive to Puerto Banús, Marbella and Estepona