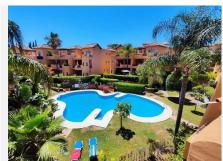

### ? Property Highlights:

- The largest layout in the entire complex: 178?sqm built
- 2 spacious en-suite bedrooms with fitted wardrobes
- Master bedroom with direct access to porch and private garden
- 80?sqm elevated garden, 2 meters above communal areas complete privacy
- Direct access to the communal pool and gardens
- · Bright and airy living room, southeast facing
  - +34 951 123 083 | +44 (0)330 179 8687 | info@idiliqestates.com Local 28, Edificio D, Centro de Negocios Puerta de Banús, N-340, Km 175, 29660 Nueva Andlaucia

#### ???? Features & Extras:

- Underfloor heating in both bathrooms
- Centralized hot/cold air conditioning
- Exterior private parking space included
- Secure community with landscaped gardens, resort-style pool, showers and restrooms