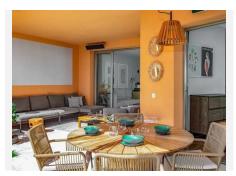

### ? Property Highlights:

- The largest layout in the entire complex: 178?sqm built
- 2 spacious en-suite bedrooms with fitted wardrobes
- Master bedroom with direct access to porch and private garden
- 80?sqm elevated garden, 2 meters above communal areas complete privacy
- Direct access to the communal pool and gardens
- · Bright and airy living room, southeast facing
  - +34 951 123 083 | +44 (0)330 179 8687 | info@idiliqestates.com Local 28, Edificio D, Centro de Negocios Puerta de Banús, N-340, Km 175, 29660 Nueva Andlaucia

- Large open-plan kitchen with separate laundry room
- Triple orientation (north, south, and west) full natural light throughout the day