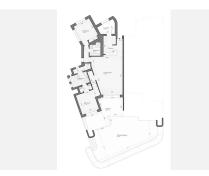

Built area: 178 sqm | 2 en-suite bedrooms | 2 bathrooms | Elevated ground floor | Private garden (80?sqm)

Looking for a home that offers space, privacy, and comfort in one of the most sought-after areas of the Costa del Sol? Discover this spectacular apartment Bel Air, an exclusive development located in the heart of the New Golden Mile.

### ? Property Highlights:

- The largest layout in the entire complex: 178?sqm built
- 2 spacious en-suite bedrooms with fitted wardrobes
- Master bedroom with direct access to porch and private garden
- 80?sqm elevated garden, 2 meters above communal areas complete privacy
- Direct access to the communal pool and gardens
- · Bright and airy living room, southeast facing
  - +34 951 123 083 | +44 (0)330 179 8687 | info@idiliqestates.com Local 28, Edificio D, Centro de Negocios Puerta de Banús, N-340, Km 175, 29660 Nueva Andlaucia

- Large open-plan kitchen with separate laundry room
- Triple orientation (north, south, and west) full natural light throughout the day