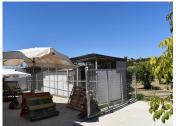

## R4392583

Alhaurín el Grande

REF# R4392583 490.000 €

| BEDS | BATHS | BUILT  | PLOT     | TERRACE |
|------|-------|--------|----------|---------|
| 2    | 1     | 227 m² | 14674 m² | 95 m²   |

Country house located on the outskirts of Alhaurin el Grande with a plot of more than 14,000m2 ideal for horse lovers. The house is on one floor and consists of a large front porch as well as a rear porch towards the pool area which is surrounded by a large terrace and from where you can enjoy magnificent views of Alhaurin el Grande. Upon entering the house we have a living-dining room with wooden beams and access to the terrace, a fitted kitchen, a large bedroom with a built-in wardrobe and a full bathroom, as well as a large room that could easily be converted into other bedrooms and a bathroom. Outside there is a large parking area, barbecue as well as 56m2 chicken coops ideal for stables. The plot is planted with a variety of fruit trees (walnut, fig, olive, orange, custard apple...), fully fenced and with its own well registered with the Junta.