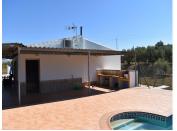

## R4392583

Alhaurín el Grande

REF# R4392583 490.000 €

| BEDS | BATHS | BUILT  | PLOT     | TERRACE |
|------|-------|--------|----------|---------|
| 2    | 1     | 227 m² | 14674 m² | 95 m²   |

Country house located on the outskirts of Alhaurin el Grande with a plot of more than 14,000m2 ideal for horse lovers. The house is on one floor and consists of a large front porch as well as a rear porch towards the pool area which is surrounded by a large terrace and from where you can enjoy magnificent views of Alhaurin el Grande. Upon entering the house we have a living-dining room with wooden beams and access to the terrace, a fitted kitchen, a large bedroom with a built-in wardrobe and a full bathroom, as well as a large room that could easily be converted into other bedrooms and a bathroom. Outside there is a large parking area, barbecue as well as 56m2 chicken coops ideal for stables. The plot is planted with a variety of fruit trees (walnut, fig, olive, orange, custard apple...), fully fenced and with its own well registered with the Junta.