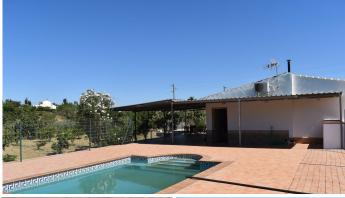

## R4392583

Alhaurín el Grande

REF# R4392583 490.000 €

| BEDS | BATHS | BUILT  | PLOT     | TERRACE |
|------|-------|--------|----------|---------|
| 2    | 1     | 227 m² | 14674 m² | 95 m²   |

Country house located on the outskirts of Alhaurin el Grande with a plot of more than 14,000m2 ideal for horse lovers. The house is on one floor and consists of a large front porch as well as a rear porch towards the pool area which is surrounded by a large terrace and from where you can enjoy magnificent views of Alhaurin el Grande. Upon entering the house we have a living-dining room with wooden beams and access to the terrace, a fitted kitchen, a large bedroom with a built-in wardrobe and a full bathroom, as well as a large room that could easily be converted into other bedrooms and a bathroom. Outside there is a large parking area, barbecue as well as 56m2 chicken coops ideal for stables. The plot is planted with a variety of fruit trees (walnut, fig, olive, orange, custard apple...), fully fenced and with its own well registered with the Junta.