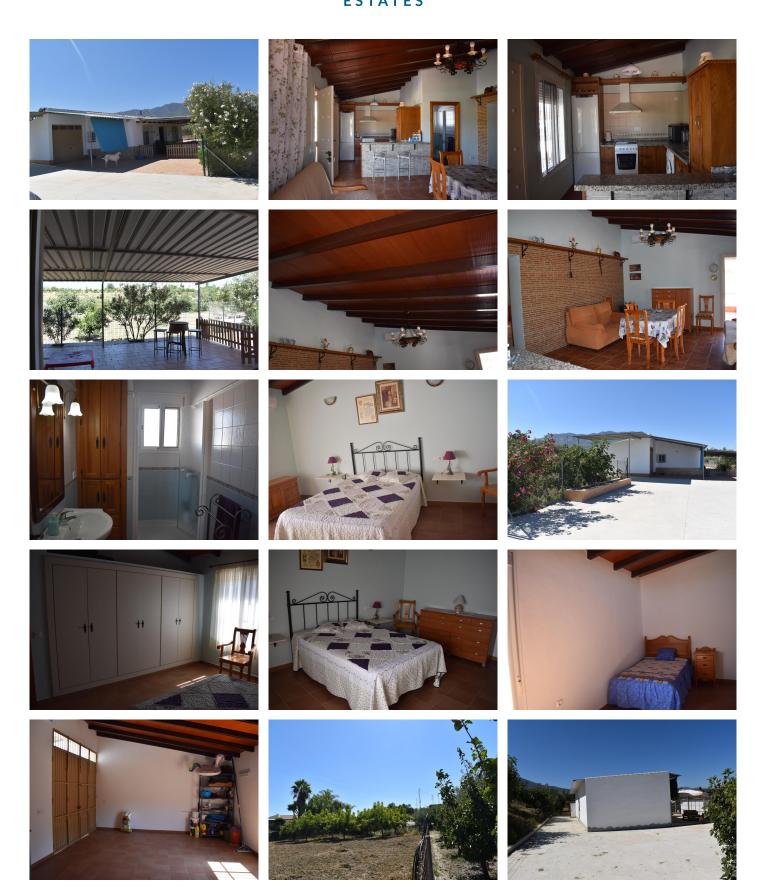

## R4392583

Alhaurín el Grande

REF# R4392583 490.000 €

| BEDS | BATHS | BUILT  | PLOT     | TERRACE |
|------|-------|--------|----------|---------|
| 2    | 1     | 227 m² | 14674 m² | 95 m²   |

Country house located on the outskirts of Alhaurin el Grande with a plot of more than 14,000m2 ideal for horse lovers. The house is on one floor and consists of a large front porch as well as a rear porch towards the pool area which is surrounded by a large terrace and from where you can enjoy magnificent views of Alhaurin el Grande. Upon entering the house we have a living-dining room with wooden beams and access to the terrace, a fitted kitchen, a large bedroom with a built-in wardrobe and a full bathroom, as well as a large room that could easily be converted into other bedrooms and a bathroom. Outside there is a large parking area, barbecue as well as 56m2 chicken coops ideal for stables. The plot is planted with a variety of fruit trees (walnut, fig, olive, orange, custard apple...), fully fenced and with its own well registered with the Junta.