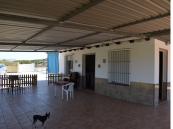

## R4392583

Alhaurín el Grande

REF# R4392583 490.000 €

| BEDS | BATHS | BUILT  | PLOT     | TERRACE |
|------|-------|--------|----------|---------|
| 2    | 1     | 227 m² | 14674 m² | 95 m²   |

Country house located on the outskirts of Alhaurin el Grande with a plot of more than 14,000m2 ideal for horse lovers. The house is on one floor and consists of a large front porch as well as a rear porch towards the pool area which is surrounded by a large terrace and from where you can enjoy magnificent views of Alhaurin el Grande. Upon entering the house we have a living-dining room with wooden beams and access to the terrace, a fitted kitchen, a large bedroom with a built-in wardrobe and a full bathroom, as well as a large room that could easily be converted into other bedrooms and a bathroom. Outside there is a large parking area, barbecue as well as 56m2 chicken coops ideal for stables. The plot is planted with a variety of fruit trees (walnut, fig, olive, orange, custard apple...), fully fenced and with its own well registered with the Junta.