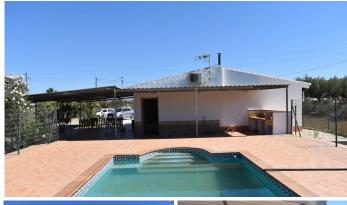

## R4392583

Alhaurín el Grande

REF# R4392583 490.000 €

| BEDS | BATHS | BUILT  | PLOT     | TERRACE |
|------|-------|--------|----------|---------|
| 2    | 1     | 227 m² | 14674 m² | 95 m²   |

Country house located on the outskirts of Alhaurin el Grande with a plot of more than 14,000m2 ideal for horse lovers. The house is on one floor and consists of a large front porch as well as a rear porch towards the pool area which is surrounded by a large terrace and from where you can enjoy magnificent views of Alhaurin el Grande. Upon entering the house we have a living-dining room with wooden beams and access to the terrace, a fitted kitchen, a large bedroom with a built-in wardrobe and a full bathroom, as well as a large room that could easily be converted into other bedrooms and a bathroom. Outside there is a large parking area, barbecue as well as 56m2 chicken coops ideal for stables. The plot is planted with a variety of fruit trees (walnut, fig, olive, orange, custard apple...), fully fenced and with its own well registered with the Junta.