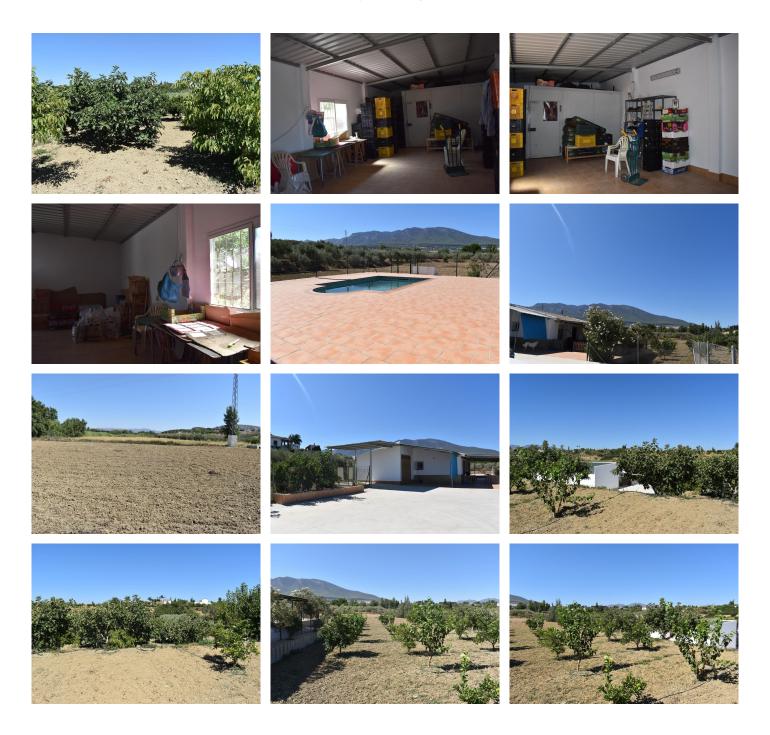

## R4392583

Alhaurín el Grande

REF# R4392583 490.000 €

| BEDS | BATHS | BUILT  | PLOT     | TERRACE |
|------|-------|--------|----------|---------|
| 2    | 1     | 227 m² | 14674 m² | 95 m²   |

Country house located on the outskirts of Alhaurin el Grande with a plot of more than 14,000m2 ideal for horse lovers. The house is on one floor and consists of a large front porch as well as a rear porch towards the pool area which is surrounded by a large terrace and from where you can enjoy magnificent views of Alhaurin el Grande. Upon entering the house we have a living-dining room with wooden beams and access to the terrace, a fitted kitchen, a large bedroom with a built-in wardrobe and a full bathroom, as well as a large room that could easily be converted into other bedrooms and a bathroom. Outside there is a large parking area, barbecue as well as 56m2 chicken coops ideal for stables. The plot is planted with a variety of fruit trees (walnut, fig, olive, orange, custard apple...), fully fenced and with its own well registered with the Junta.