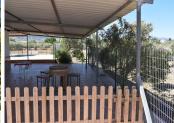

## R4392583

Alhaurín el Grande

REF# R4392583 490.000 €

| BEDS | BATHS | BUILT  | PLOT     | TERRACE |
|------|-------|--------|----------|---------|
| 2    | 1     | 227 m² | 14674 m² | 95 m²   |

Country house located on the outskirts of Alhaurin el Grande with a plot of more than 14,000m2 ideal for horse lovers. The house is on one floor and consists of a large front porch as well as a rear porch towards the pool area which is surrounded by a large terrace and from where you can enjoy magnificent views of Alhaurin el Grande. Upon entering the house we have a living-dining room with wooden beams and access to the terrace, a fitted kitchen, a large bedroom with a built-in wardrobe and a full bathroom, as well as a large room that could easily be converted into other bedrooms and a bathroom. Outside there is a large parking area, barbecue as well as 56m2 chicken coops ideal for stables. The plot is planted with a variety of fruit trees (walnut, fig, olive, orange, custard apple...), fully fenced and with its own well registered with the Junta.