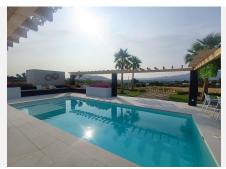

Exclusive property completely renovated with a modern and minimalist style, ready to move into with a comfortable lifestyle but at the same time enjoying the peace and tranquility of the countryside. The house is distributed on one floor and consists of a complete kitchen with a modern design and fully equipped including electrical appliances, with a large window that makes it very bright and fully open to the very cozy living-dining room with direct access to the terrace. We have three double bedrooms with large windows, built-in wardrobes, air conditioning, hot/cold, as well as two complete bathrooms, one of them belongs to the en-suite bedroom and the other one with a shower and a storage and laundry area. At the top of the house there is a large and lovely terrace with spectacular views of the town of Alhaurin el Grande and where you can enjoy the nights al fresco. Outside we also have a large parking area, barbecue area, private 8x4 pool surrounded by a spectacular terrace and garden area. The plot is completely flat, ideal for horse lovers, it is completely fenced, it has well water, its own water tank, and a solar panel system so that the consumption of household supplies can be very sustainable. A property built with taste, the latest technologies and materials. Very well located just half an hour from Malaga airport and 10 minutes from Alhaurin, ,Cártama or Coin. Your visit is highly recommended.