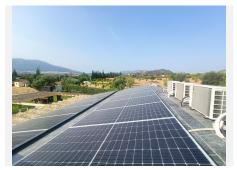

Exclusive property completely renovated with a modern and minimalist style, ready to move into with a comfortable lifestyle but at the same time enjoying the peace and tranquility of the countryside. The house is distributed on one floor and consists of a complete kitchen with a modern design and fully equipped including electrical appliances, with a large window that makes it very bright and fully open to the very cozy living-dining room with direct access to the terrace. We have three double bedrooms with large windows, built-in wardrobes, air conditioning, hot/cold, as well as two complete bathrooms, one of them belongs to the en-suite bedroom and the other one with a shower and a storage and laundry area. At the top of the house there is a large and lovely terrace with spectacular views of the town of Alhaurin el Grande and where you can enjoy the nights al fresco. Outside we also have a large parking area, barbecue area, private 8x4 pool surrounded by a spectacular terrace and garden area. The plot is completely flat, ideal for horse lovers, it is completely fenced, it has well water, its own water tank, and a solar panel system so that the consumption of household supplies can be very sustainable. A property built with taste, the latest technologies and materials. Very well located just half an hour from Malaga airport and 10 minutes from Alhaurin, ,Cártama or Coin. Your visit is highly recommended.