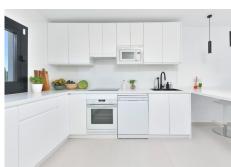

Exclusive property completely renovated with a modern and minimalist style, ready to move into with a comfortable lifestyle but at the same time enjoying the peace and tranquility of the countryside. The house is distributed on one floor and consists of a complete kitchen with a modern design and fully equipped including electrical appliances, with a large window that makes it very bright and fully open to the very cozy living-dining room with direct access to the terrace. We have three double bedrooms with large windows, built-in wardrobes, air conditioning, hot/cold, as well as two complete bathrooms, one of them belongs to the en-suite bedroom and the other one with a shower and a storage and laundry area. At the top of the house there is a large and lovely terrace with spectacular views of the town of Alhaurin el Grande and where you can enjoy the nights al fresco. Outside we also have a large parking area, barbecue area, private 8x4 pool surrounded by a spectacular terrace and garden area. The plot is completely flat, ideal for horse lovers, it is completely fenced, it has well water, its own water tank, and a solar panel system so that the consumption of household supplies can be very sustainable. A property built with taste, the latest technologies and materials. Very well located just half an hour from Malaga airport and 10 minutes from Alhaurin, ,Cártama or Coin. Your visit is highly recommended.