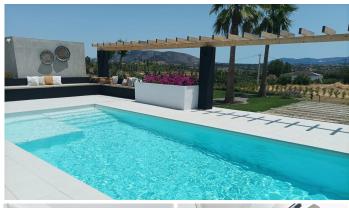

Exclusive property completely renovated with a modern and minimalist style, ready to move into with a comfortable lifestyle but at the same time enjoying the peace and tranquility of the countryside. The house is distributed on one floor and consists of a complete kitchen with a modern design and fully equipped including electrical appliances, with a large window that makes it very bright and fully open to the very cozy living-dining room with direct access to the terrace. We have three double bedrooms with large windows, built-in wardrobes, air conditioning, hot/cold, as well as two complete bathrooms, one of them belongs to the en-suite bedroom and the other one with a shower and a storage and laundry area. At the top of the house there is a large and lovely terrace with spectacular views of the town of Alhaurin el Grande and where you can enjoy the nights al fresco. Outside we also have a large parking area, barbecue area, private 8x4 pool surrounded by a spectacular terrace and garden area. The plot is completely flat, ideal for horse lovers, it is completely fenced, it has well water, its own water tank, and a solar panel system so that the consumption of household supplies can be very sustainable. A property built with taste, the latest technologies and materials. Very well located just half an hour from Malaga airport and 10 minutes from Alhaurin, ,Cártama or Coin. Your visit is highly recommended.