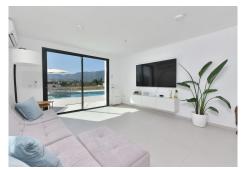

Exclusive property completely renovated with a modern and minimalist style, ready to move into with a comfortable lifestyle but at the same time enjoying the peace and tranquility of the countryside. The house is distributed on one floor and consists of a complete kitchen with a modern design and fully equipped including electrical appliances, with a large window that makes it very bright and fully open to the very cozy living-dining room with direct access to the terrace. We have three double bedrooms with large windows, built-in wardrobes, air conditioning, hot/cold, as well as two complete bathrooms, one of them belongs to the en-suite bedroom and the other one with a shower and a storage and laundry area. At the top of the house there is a large and lovely terrace with spectacular views of the town of Alhaurin el Grande and where you can enjoy the nights al fresco. Outside we also have a large parking area, barbecue area, private 8x4 pool surrounded by a spectacular terrace and garden area. The plot is completely flat, ideal for horse lovers, it is completely fenced, it has well water, its own water tank, and a solar panel system so that the consumption of household supplies can be very sustainable. A property built with taste, the latest technologies and materials. Very well located just half an hour from Malaga airport and 10 minutes from Alhaurin, ,Cártama or Coin. Your visit is highly recommended.