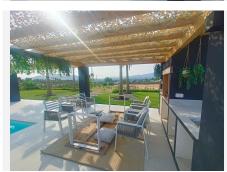

Exclusive property completely renovated with a modern and minimalist style, ready to move into with a comfortable lifestyle but at the same time enjoying the peace and tranquility of the countryside. The house is distributed on one floor and consists of a complete kitchen with a modern design and fully equipped including electrical appliances, with a large window that makes it very bright and fully open to the very cozy living-dining room with direct access to the terrace. We have three double bedrooms with large windows, built-in wardrobes, air conditioning, hot/cold, as well as two complete bathrooms, one of them belongs to the en-suite bedroom and the other one with a shower and a storage and laundry area. At the top of the house there is a large and lovely terrace with spectacular views of the town of Alhaurin el Grande and where you can enjoy the nights al fresco. Outside we also have a large parking area, barbecue area, private 8x4 pool surrounded by a spectacular terrace and garden area. The plot is completely flat, ideal for horse lovers, it is completely fenced, it has well water, its own water tank, and a solar panel system so that the consumption of household supplies can be very sustainable. A property built with taste, the latest technologies and materials. Very well located just half an hour from Malaga airport and 10 minutes from Alhaurin, ,Cártama or Coin. Your visit is highly recommended.