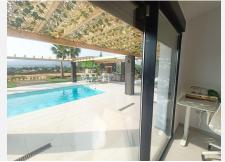

Exclusive property completely renovated with a modern and minimalist style, ready to move into with a comfortable lifestyle but at the same time enjoying the peace and tranquility of the countryside. The house is distributed on one floor and consists of a complete kitchen with a modern design and fully equipped including electrical appliances, with a large window that makes it very bright and fully open to the very cozy living-dining room with direct access to the terrace. We have three double bedrooms with large windows, built-in wardrobes, air conditioning, hot/cold, as well as two complete bathrooms, one of them belongs to the en-suite bedroom and the other one with a shower and a storage and laundry area. At the top of the house there is a large and lovely terrace with spectacular views of the town of Alhaurin el Grande and where you can enjoy the nights al fresco. Outside we also have a large parking area, barbecue area, private 8x4 pool surrounded by a spectacular terrace and garden area. The plot is completely flat, ideal for horse lovers, it is completely fenced, it has well water, its own water tank, and a solar panel system so that the consumption of household supplies can be very sustainable. A property built with taste, the latest technologies and materials. Very well located just half an hour from Malaga airport and 10 minutes from Alhaurin, ,Cártama or Coin. Your visit is highly recommended.