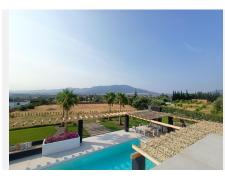

Exclusive property completely renovated with a modern and minimalist style, ready to move into with a comfortable lifestyle but at the same time enjoying the peace and tranquility of the countryside. The house is distributed on one floor and consists of a complete kitchen with a modern design and fully equipped including electrical appliances, with a large window that makes it very bright and fully open to the very cozy living-dining room with direct access to the terrace. We have three double bedrooms with large windows, built-in wardrobes, air conditioning, hot/cold, as well as two complete bathrooms, one of them belongs to the en-suite bedroom and the other one with a shower and a storage and laundry area. At the top of the house there is a large and lovely terrace with spectacular views of the town of Alhaurin el Grande and where you can enjoy the nights al fresco. Outside we also have a large parking area, barbecue area, private 8x4 pool surrounded by a spectacular terrace and garden area. The plot is completely flat, ideal for horse lovers, it is completely fenced, it has well water, its own water tank, and a solar panel system so that the consumption of household supplies can be very sustainable. A property built with taste, the latest technologies and materials. Very well located just half an hour from Malaga airport and 10 minutes from Alhaurin, ,Cártama or Coin. Your visit is highly recommended.