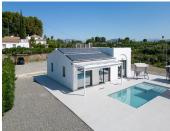

Exclusive property completely renovated with a modern and minimalist style, ready to move into with a comfortable lifestyle but at the same time enjoying the peace and tranquility of the countryside. The house is distributed on one floor and consists of a complete kitchen with a modern design and fully equipped including electrical appliances, with a large window that makes it very bright and fully open to the very cozy living-dining room with direct access to the terrace. We have three double bedrooms with large windows, built-in wardrobes, air conditioning, hot/cold, as well as two complete bathrooms, one of them belongs to the en-suite bedroom and the other one with a shower and a storage and laundry area. At the top of the house there is a large and lovely terrace with spectacular views of the town of Alhaurin el Grande and where you can enjoy the nights al fresco. Outside we also have a large parking area, barbecue area, private 8x4 pool surrounded by a spectacular terrace and garden area. The plot is completely flat, ideal for horse lovers, it is completely fenced, it has well water, its own water tank, and a solar panel system so that the consumption of household supplies can be very sustainable. A property built with taste, the latest technologies and materials. Very well located just half an hour from Malaga airport and 10 minutes from Alhaurin, ,Cártama or Coin. Your visit is highly recommended.