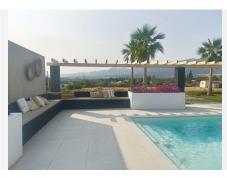

Exclusive property completely renovated with a modern and minimalist style, ready to move into with a comfortable lifestyle but at the same time enjoying the peace and tranquility of the countryside. The house is distributed on one floor and consists of a complete kitchen with a modern design and fully equipped including electrical appliances, with a large window that makes it very bright and fully open to the very cozy living-dining room with direct access to the terrace. We have three double bedrooms with large windows, built-in wardrobes, air conditioning, hot/cold, as well as two complete bathrooms, one of them belongs to the en-suite bedroom and the other one with a shower and a storage and laundry area. At the top of the house there is a large and lovely terrace with spectacular views of the town of Alhaurin el Grande and where you can enjoy the nights al fresco. Outside we also have a large parking area, barbecue area, private 8x4 pool surrounded by a spectacular terrace and garden area. The plot is completely flat, ideal for horse lovers, it is completely fenced, it has well water, its own water tank, and a solar panel system so that the consumption of household supplies can be very sustainable. A property built with taste, the latest technologies and materials. Very well located just half an hour from Malaga airport and 10 minutes from Alhaurin, ,Cártama or Coin. Your visit is highly recommended.