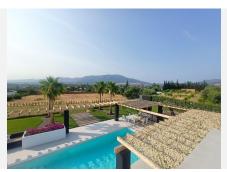

Exclusive property completely renovated with a modern and minimalist style, ready to move into with a comfortable lifestyle but at the same time enjoying the peace and tranquility of the countryside. The house is distributed on one floor and consists of a complete kitchen with a modern design and fully equipped including electrical appliances, with a large window that makes it very bright and fully open to the very cozy living-dining room with direct access to the terrace. We have three double bedrooms with large windows, built-in wardrobes, air conditioning, hot/cold, as well as two complete bathrooms, one of them belongs to the en-suite bedroom and the other one with a shower and a storage and laundry area. At the top of the house there is a large and lovely terrace with spectacular views of the town of Alhaurin el Grande and where you can enjoy the nights al fresco. Outside we also have a large parking area, barbecue area, private 8x4 pool surrounded by a spectacular terrace and garden area. The plot is completely flat, ideal for horse lovers, it is completely fenced, it has well water, its own water tank, and a solar panel system so that the consumption of household supplies can be very sustainable. A property built with taste, the latest technologies and materials. Very well located just half an hour from Malaga airport and 10 minutes from Alhaurin, ,Cártama or Coin. Your visit is highly recommended.