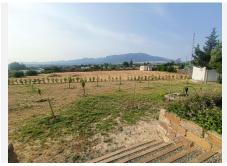

Exclusive property completely renovated with a modern and minimalist style, ready to move into with a comfortable lifestyle but at the same time enjoying the peace and tranquility of the countryside. The house is distributed on one floor and consists of a complete kitchen with a modern design and fully equipped including electrical appliances, with a large window that makes it very bright and fully open to the very cozy living-dining room with direct access to the terrace. We have three double bedrooms with large windows, built-in wardrobes, air conditioning, hot/cold, as well as two complete bathrooms, one of them belongs to the en-suite bedroom and the other one with a shower and a storage and laundry area. At the top of the house there is a large and lovely terrace with spectacular views of the town of Alhaurin el Grande and where you can enjoy the nights al fresco. Outside we also have a large parking area, barbecue area, private 8x4 pool surrounded by a spectacular terrace and garden area. The plot is completely flat, ideal for horse lovers, it is completely fenced, it has well water, its own water tank, and a solar panel system so that the consumption of household supplies can be very sustainable. A property built with taste, the latest technologies and materials. Very well located just half an hour from Malaga airport and 10 minutes from Alhaurin, ,Cártama or Coin. Your visit is highly recommended.