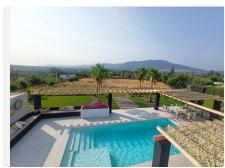

Exclusive property completely renovated with a modern and minimalist style, ready to move into with a comfortable lifestyle but at the same time enjoying the peace and tranquility of the countryside. The house is distributed on one floor and consists of a complete kitchen with a modern design and fully equipped including electrical appliances, with a large window that makes it very bright and fully open to the very cozy living-dining room with direct access to the terrace. We have three double bedrooms with large windows, built-in wardrobes, air conditioning, hot/cold, as well as two complete bathrooms, one of them belongs to the en-suite bedroom and the other one with a shower and a storage and laundry area. At the top of the house there is a large and lovely terrace with spectacular views of the town of Alhaurin el Grande and where you can enjoy the nights al fresco. Outside we also have a large parking area, barbecue area, private 8x4 pool surrounded by a spectacular terrace and garden area. The plot is completely flat, ideal for horse lovers, it is completely fenced, it has well water, its own water tank, and a solar panel system so that the consumption of household supplies can be very sustainable. A property built with taste, the latest technologies and materials. Very well located just half an hour from Malaga airport and 10 minutes from Alhaurin, ,Cártama or Coin. Your visit is highly recommended.