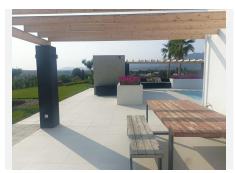

Exclusive property completely renovated with a modern and minimalist style, ready to move into with a comfortable lifestyle but at the same time enjoying the peace and tranquility of the countryside. The house is distributed on one floor and consists of a complete kitchen with a modern design and fully equipped including electrical appliances, with a large window that makes it very bright and fully open to the very cozy living-dining room with direct access to the terrace. We have three double bedrooms with large windows, built-in wardrobes, air conditioning, hot/cold, as well as two complete bathrooms, one of them belongs to the en-suite bedroom and the other one with a shower and a storage and laundry area. At the top of the house there is a large and lovely terrace with spectacular views of the town of Alhaurin el Grande and where you can enjoy the nights al fresco. Outside we also have a large parking area, barbecue area, private 8x4 pool surrounded by a spectacular terrace and garden area. The plot is completely flat, ideal for horse lovers, it is completely fenced, it has well water, its own water tank, and a solar panel system so that the consumption of household supplies can be very sustainable. A property built with taste, the latest technologies and materials. Very well located just half an hour from Malaga airport and 10 minutes from Alhaurin, ,Cártama or Coin. Your visit is highly recommended.