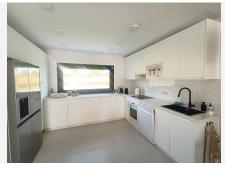

Exclusive property completely renovated with a modern and minimalist style, ready to move into with a comfortable lifestyle but at the same time enjoying the peace and tranquility of the countryside. The house is distributed on one floor and consists of a complete kitchen with a modern design and fully equipped including electrical appliances, with a large window that makes it very bright and fully open to the very cozy living-dining room with direct access to the terrace. We have three double bedrooms with large windows, built-in wardrobes, air conditioning, hot/cold, as well as two complete bathrooms, one of them belongs to the en-suite bedroom and the other one with a shower and a storage and laundry area. At the top of the house there is a large and lovely terrace with spectacular views of the town of Alhaurin el Grande and where you can enjoy the nights al fresco. Outside we also have a large parking area, barbecue area, private 8x4 pool surrounded by a spectacular terrace and garden area. The plot is completely flat, ideal for horse lovers, it is completely fenced, it has well water, its own water tank, and a solar panel system so that the consumption of household supplies can be very sustainable. A property built with taste, the latest technologies and materials. Very well located just half an hour from Malaga airport and 10 minutes from Alhaurin, ,Cártama or Coin. Your visit is highly recommended.