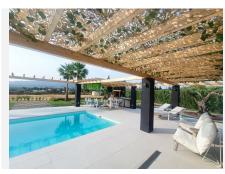

Exclusive property completely renovated with a modern and minimalist style, ready to move into with a comfortable lifestyle but at the same time enjoying the peace and tranquility of the countryside. The house is distributed on one floor and consists of a complete kitchen with a modern design and fully equipped including electrical appliances, with a large window that makes it very bright and fully open to the very cozy living-dining room with direct access to the terrace. We have three double bedrooms with large windows, built-in wardrobes, air conditioning, hot/cold, as well as two complete bathrooms, one of them belongs to the en-suite bedroom and the other one with a shower and a storage and laundry area. At the top of the house there is a large and lovely terrace with spectacular views of the town of Alhaurin el Grande and where you can enjoy the nights al fresco. Outside we also have a large parking area, barbecue area, private 8x4 pool surrounded by a spectacular terrace and garden area. The plot is completely flat, ideal for horse lovers, it is completely fenced, it has well water, its own water tank, and a solar panel system so that the consumption of household supplies can be very sustainable. A property built with taste, the latest technologies and materials. Very well located just half an hour from Malaga airport and 10 minutes from Alhaurin, ,Cártama or Coin. Your visit is highly recommended.