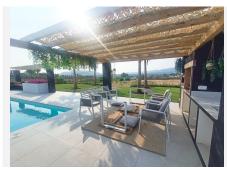

Exclusive property completely renovated with a modern and minimalist style, ready to move into with a comfortable lifestyle but at the same time enjoying the peace and tranquility of the countryside. The house is distributed on one floor and consists of a complete kitchen with a modern design and fully equipped including electrical appliances, with a large window that makes it very bright and fully open to the very cozy living-dining room with direct access to the terrace. We have three double bedrooms with large windows, built-in wardrobes, air conditioning, hot/cold, as well as two complete bathrooms, one of them belongs to the en-suite bedroom and the other one with a shower and a storage and laundry area. At the top of the house there is a large and lovely terrace with spectacular views of the town of Alhaurin el Grande and where you can enjoy the nights al fresco. Outside we also have a large parking area, barbecue area, private 8x4 pool surrounded by a spectacular terrace and garden area. The plot is completely flat, ideal for horse lovers, it is completely fenced, it has well water, its own water tank, and a solar panel system so that the consumption of household supplies can be very sustainable. A property built with taste, the latest technologies and materials. Very well located just half an hour from Malaga airport and 10 minutes from Alhaurin, ,Cártama or Coin. Your visit is highly recommended.