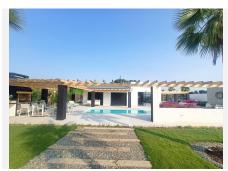

Exclusive property completely renovated with a modern and minimalist style, ready to move into with a comfortable lifestyle but at the same time enjoying the peace and tranquility of the countryside. The house is distributed on one floor and consists of a complete kitchen with a modern design and fully equipped including electrical appliances, with a large window that makes it very bright and fully open to the very cozy living-dining room with direct access to the terrace. We have three double bedrooms with large windows, built-in wardrobes, air conditioning, hot/cold, as well as two complete bathrooms, one of them belongs to the en-suite bedroom and the other one with a shower and a storage and laundry area. At the top of the house there is a large and lovely terrace with spectacular views of the town of Alhaurin el Grande and where you can enjoy the nights al fresco. Outside we also have a large parking area, barbecue area, private 8x4 pool surrounded by a spectacular terrace and garden area. The plot is completely flat, ideal for horse lovers, it is completely fenced, it has well water, its own water tank, and a solar panel system so that the consumption of household supplies can be very sustainable. A property built with taste, the latest technologies and materials. Very well located just half an hour from Malaga airport and 10 minutes from Alhaurin, ,Cártama or Coin. Your visit is highly recommended.