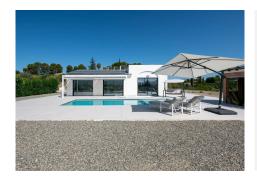

Exclusive property completely renovated with a modern and minimalist style, ready to move into with a comfortable lifestyle but at the same time enjoying the peace and tranquility of the countryside. The house is distributed on one floor and consists of a complete kitchen with a modern design and fully equipped including electrical appliances, with a large window that makes it very bright and fully open to the very cozy living-dining room with direct access to the terrace. We have three double bedrooms with large windows, built-in wardrobes, air conditioning, hot/cold, as well as two complete bathrooms, one of them belongs to the en-suite bedroom and the other one with a shower and a storage and laundry area. At the top of the house there is a large and lovely terrace with spectacular views of the town of Alhaurin el Grande and where you can enjoy the nights al fresco. Outside we also have a large parking area, barbecue area, private 8x4 pool surrounded by a spectacular terrace and garden area. The plot is completely flat, ideal for horse lovers, it is completely fenced, it has well water, its own water tank, and a solar panel system so that the consumption of household supplies can be very sustainable. A property built with taste, the latest technologies and materials. Very well located just half an hour from Malaga airport and 10 minutes from Alhaurin, ,Cártama or Coin. Your visit is highly recommended.