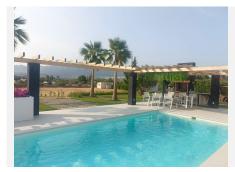

Exclusive property completely renovated with a modern and minimalist style, ready to move into with a comfortable lifestyle but at the same time enjoying the peace and tranquility of the countryside. The house is distributed on one floor and consists of a complete kitchen with a modern design and fully equipped including electrical appliances, with a large window that makes it very bright and fully open to the very cozy living-dining room with direct access to the terrace. We have three double bedrooms with large windows, built-in wardrobes, air conditioning, hot/cold, as well as two complete bathrooms, one of them belongs to the en-suite bedroom and the other one with a shower and a storage and laundry area. At the top of the house there is a large and lovely terrace with spectacular views of the town of Alhaurin el Grande and where you can enjoy the nights al fresco. Outside we also have a large parking area, barbecue area, private 8x4 pool surrounded by a spectacular terrace and garden area. The plot is completely flat, ideal for horse lovers, it is completely fenced, it has well water, its own water tank, and a solar panel system so that the consumption of household supplies can be very sustainable. A property built with taste, the latest technologies and materials. Very well located just half an hour from Malaga airport and 10 minutes from Alhaurin, ,Cártama or Coin. Your visit is highly recommended.