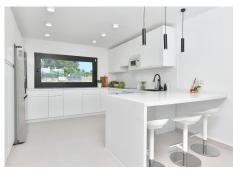

Exclusive property completely renovated with a modern and minimalist style, ready to move into with a comfortable lifestyle but at the same time enjoying the peace and tranquility of the countryside. The house is distributed on one floor and consists of a complete kitchen with a modern design and fully equipped including electrical appliances, with a large window that makes it very bright and fully open to the very cozy living-dining room with direct access to the terrace. We have three double bedrooms with large windows, built-in wardrobes, air conditioning, hot/cold, as well as two complete bathrooms, one of them belongs to the en-suite bedroom and the other one with a shower and a storage and laundry area. At the top of the house there is a large and lovely terrace with spectacular views of the town of Alhaurin el Grande and where you can enjoy the nights al fresco. Outside we also have a large parking area, barbecue area, private 8x4 pool surrounded by a spectacular terrace and garden area. The plot is completely flat, ideal for horse lovers, it is completely fenced, it has well water, its own water tank, and a solar panel system so that the consumption of household supplies can be very sustainable. A property built with taste, the latest technologies and materials. Very well located just half an hour from Malaga airport and 10 minutes from Alhaurin, ,Cártama or Coin. Your visit is highly recommended.