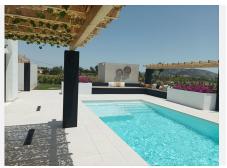

Exclusive property completely renovated with a modern and minimalist style, ready to move into with a comfortable lifestyle but at the same time enjoying the peace and tranquility of the countryside. The house is distributed on one floor and consists of a complete kitchen with a modern design and fully equipped including electrical appliances, with a large window that makes it very bright and fully open to the very cozy living-dining room with direct access to the terrace. We have three double bedrooms with large windows, built-in wardrobes, air conditioning, hot/cold, as well as two complete bathrooms, one of them belongs to the en-suite bedroom and the other one with a shower and a storage and laundry area. At the top of the house there is a large and lovely terrace with spectacular views of the town of Alhaurin el Grande and where you can enjoy the nights al fresco. Outside we also have a large parking area, barbecue area, private 8x4 pool surrounded by a spectacular terrace and garden area. The plot is completely flat, ideal for horse lovers, it is completely fenced, it has well water, its own water tank, and a solar panel system so that the consumption of household supplies can be very sustainable. A property built with taste, the latest technologies and materials. Very well located just half an hour from Malaga airport and 10 minutes from Alhaurin, ,Cártama or Coin. Your visit is highly recommended.