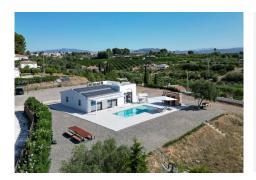

Exclusive property completely renovated with a modern and minimalist style, ready to move into with a comfortable lifestyle but at the same time enjoying the peace and tranquility of the countryside. The house is distributed on one floor and consists of a complete kitchen with a modern design and fully equipped including electrical appliances, with a large window that makes it very bright and fully open to the very cozy living-dining room with direct access to the terrace. We have three double bedrooms with large windows, built-in wardrobes, air conditioning, hot/cold, as well as two complete bathrooms, one of them belongs to the en-suite bedroom and the other one with a shower and a storage and laundry area. At the top of the house there is a large and lovely terrace with spectacular views of the town of Alhaurin el Grande and where you can enjoy the nights al fresco. Outside we also have a large parking area, barbecue area, private 8x4 pool surrounded by a spectacular terrace and garden area. The plot is completely flat, ideal for horse lovers, it is completely fenced, it has well water, its own water tank, and a solar panel system so that the consumption of household supplies can be very sustainable. A property built with taste, the latest technologies and materials. Very well located just half an hour from Malaga airport and 10 minutes from Alhaurin, ,Cártama or Coin. Your visit is highly recommended.