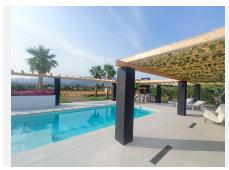

Exclusive property completely renovated with a modern and minimalist style, ready to move into with a comfortable lifestyle but at the same time enjoying the peace and tranquility of the countryside. The house is distributed on one floor and consists of a complete kitchen with a modern design and fully equipped including electrical appliances, with a large window that makes it very bright and fully open to the very cozy living-dining room with direct access to the terrace. We have three double bedrooms with large windows, built-in wardrobes, air conditioning, hot/cold, as well as two complete bathrooms, one of them belongs to the en-suite bedroom and the other one with a shower and a storage and laundry area. At the top of the house there is a large and lovely terrace with spectacular views of the town of Alhaurin el Grande and where you can enjoy the nights al fresco. Outside we also have a large parking area, barbecue area, private 8x4 pool surrounded by a spectacular terrace and garden area. The plot is completely flat, ideal for horse lovers, it is completely fenced, it has well water, its own water tank, and a solar panel system so that the consumption of household supplies can be very sustainable. A property built with taste, the latest technologies and materials. Very well located just half an hour from Malaga airport and 10 minutes from Alhaurin, ,Cártama or Coin. Your visit is highly recommended.