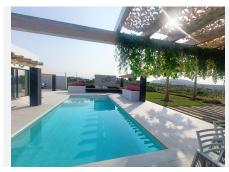

Exclusive property completely renovated with a modern and minimalist style, ready to move into with a comfortable lifestyle but at the same time enjoying the peace and tranquility of the countryside. The house is distributed on one floor and consists of a complete kitchen with a modern design and fully equipped including electrical appliances, with a large window that makes it very bright and fully open to the very cozy living-dining room with direct access to the terrace. We have three double bedrooms with large windows, built-in wardrobes, air conditioning, hot/cold, as well as two complete bathrooms, one of them belongs to the en-suite bedroom and the other one with a shower and a storage and laundry area. At the top of the house there is a large and lovely terrace with spectacular views of the town of Alhaurin el Grande and where you can enjoy the nights al fresco. Outside we also have a large parking area, barbecue area, private 8x4 pool surrounded by a spectacular terrace and garden area. The plot is completely flat, ideal for horse lovers, it is completely fenced, it has well water, its own water tank, and a solar panel system so that the consumption of household supplies can be very sustainable. A property built with taste, the latest technologies and materials. Very well located just half an hour from Malaga airport and 10 minutes from Alhaurin, ,Cártama or Coin. Your visit is highly recommended.