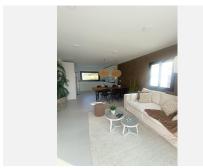

Exclusive property completely renovated with a modern and minimalist style, ready to move into with a comfortable lifestyle but at the same time enjoying the peace and tranquility of the countryside. The house is distributed on one floor and consists of a complete kitchen with a modern design and fully equipped including electrical appliances, with a large window that makes it very bright and fully open to the very cozy living-dining room with direct access to the terrace. We have three double bedrooms with large windows, built-in wardrobes, air conditioning, hot/cold, as well as two complete bathrooms, one of them belongs to the en-suite bedroom and the other one with a shower and a storage and laundry area. At the top of the house there is a large and lovely terrace with spectacular views of the town of Alhaurin el Grande and where you can enjoy the nights al fresco. Outside we also have a large parking area, barbecue area, private 8x4 pool surrounded by a spectacular terrace and garden area. The plot is completely flat, ideal for horse lovers, it is completely fenced, it has well water, its own water tank, and a solar panel system so that the consumption of household supplies can be very sustainable. A property built with taste, the latest technologies and materials. Very well located just half an hour from Malaga airport and 10 minutes from Alhaurin, ,Cártama or Coin. Your visit is highly recommended.