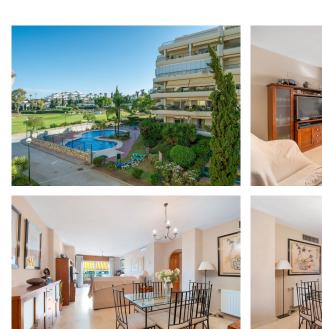

Located in the sought-after area of Guadalmina Alta, just steps from Hotel Barceló, this is one of those rare opportunities with the space and potential to customize to your taste.

With 176 m<sup>2</sup> of built space and a spectacular 77 m<sup>2</sup> terrace, this apartment offers more than enough room to live comfortably and redesign each corner with your own personality. It features three bedrooms, three bathrooms, a separate kitchen, and a spacious living-dining area with direct access to the terrace—as do two of the bedrooms.

The complex includes a private parking space, several community pools available for residents, children's play areas, and is surrounded by golf courses, shops, and services—all within a peaceful setting well connected to the rest of Marbella.